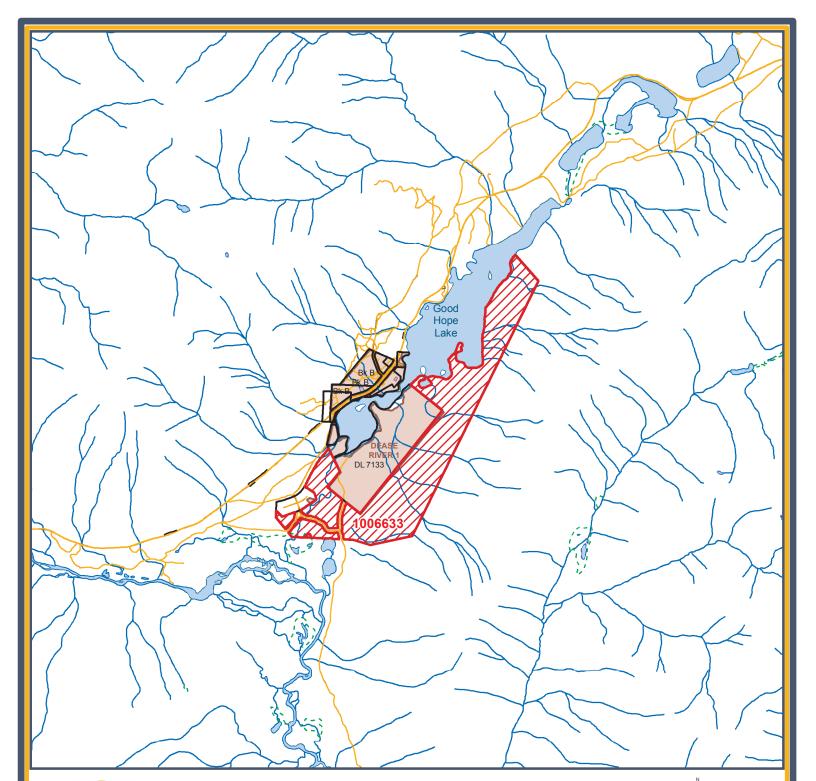

## SITE 1006633 Good Hope Lake

| Restriction     | No Registration - Mineral |  |               |               |
|-----------------|---------------------------|--|---------------|---------------|
| Mining Division | Liard                     |  | Land District | Cassiar       |
|                 |                           |  |               |               |
| Map Scale       | 1:50,000                  |  | File Number   | 14280-03-1444 |
| Date            | March 27, 2017            |  | Hectares      | 263.6         |
| BCGS Maps       | 104P.024, 104P.034        |  |               |               |
|                 |                           |  |               |               |