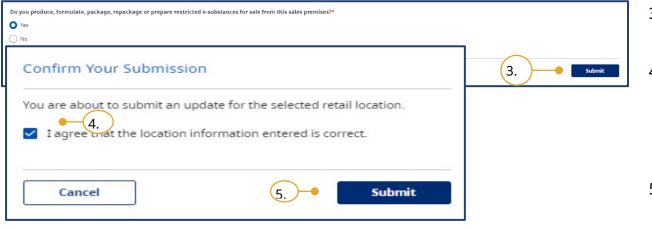

5. All the Business Locations entered will be validated.

If the addresses of your uploaded locations were not found or if a field in your file was incorrect, an error report will be available for download. This error report will indicate what the errors are.

If the addresses of the uploaded locations already exist in the database, a warning banner will display to notify you along with its respective address. You will also receive an email notifying you of this issue

To learn how to correct the duplicate address error, please refer to <u>Edit a</u> <u>Location with Duplicated Address</u>.