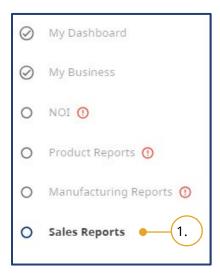

### Note:

- You can sign out of the BCER at anytime by clicking **Sign Out**.
- The navigation pane along the left will enable you to navigate through the application and

includes the reports that you must submit.

 The<sup>①</sup> symbol indicates that you have not yet completed a required step. Once a step has been completed, the <sup>①</sup> will change to a ②.

During each step, you will also have the option to download a CSV file of the reports that you have submitted, if needed for your records. This can be done by clicking download csv on each table.