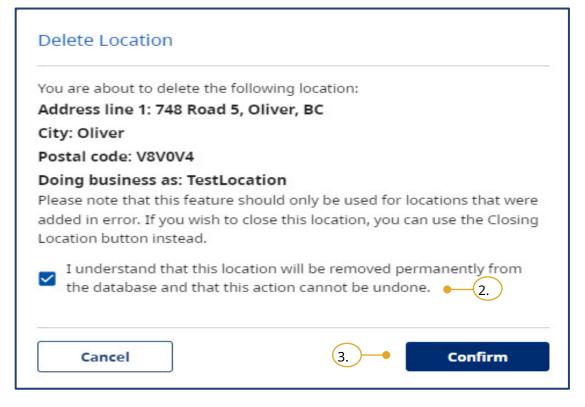

The Ministry of Health launched the <u>BC E-Substances Reporting</u> (BCER) application for vapour product retailers on December 16, 2020. Retailers are now required to use the BCER to fulfill their new reporting obligations under the <u>E-Substances</u> <u>Regulation</u>.

This User Guide has been developed to provide retailers with assistance and troubleshooting tips when using BCER.

If you have submitted your required reports and have waited six weeks before selling, you <u>DO NOT</u> need approval from the Ministry of Health or health authorities once six weeks have passed.