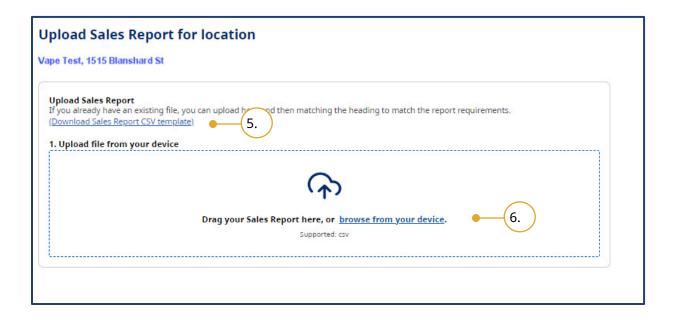

### Upload Business Location List File

- 1. Upload a CSV file:
  - a. Drag and drop the CSV file from your computer into the data upload section.
  - b. Retailers can also select **browse** from your device.
- Business owners may use their own CSV file if it contains the correct headers or download the CSV template created by the Ministry of Health for retailers to use.

 After uploading your file, you must map the Required field in our system (left) to the Field from your CSV file (right).

If you are using your own template, the title of each header may not be identical.