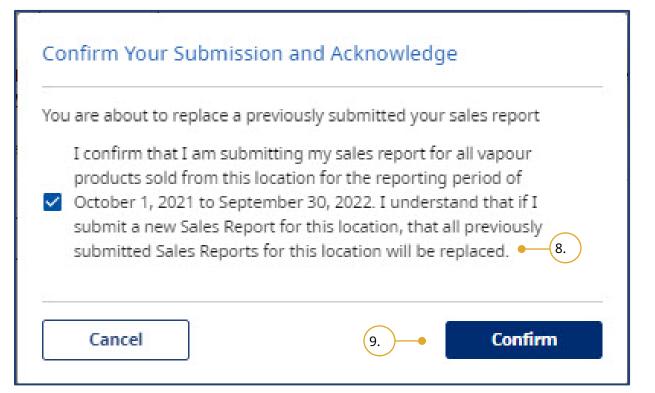

ck the information before selecting "Confirm Submission".                             |                                                         |
|                                                                                                           |                                                         |
| Back                                                                                                      | (7.) Confirm Submission                                 |
|                                                                                                           |                                                         |

- 6. A warning displays indicating that any previously submitted Sales Reports for this location will be replaced.
- 7. Click Confirm Submission.





- 8. Acknowledge that you understand the previous report will be replaced and that you wish to submit your report.
- 9. Click **Confirm**.





A confirmation message confirming that your Sales Report was submitted will display.

#### Last Update: December 10, 2024



# Frequently Asked Questions (FAQ)

The **FAQ** button is located at the top-right of the screen and is accessible from every page.

|                                                                                    | Having Trouble? Get Help @FAQ |
|------------------------------------------------------------------------------------|-------------------------------|
|                                                                                    |                               |
| Frequently Asked Questions