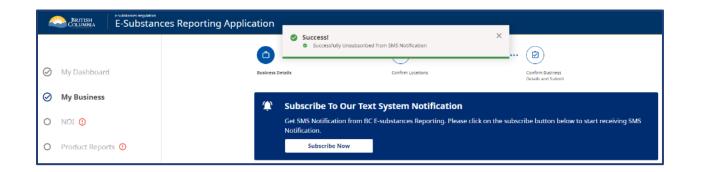

The "Successfully Subscribed to SMS Notification" message will display on the screen to inform you that you successfully subscribed to the text System Notification.

### 1. Click Unsubscribe.

A confirmation request message displays.

- 2. Select the I confirm that I want to unsubscribe from notification system checkbox.
- 3. Click Unscubscribe Now.

The "Successfully Unsubscribed from SMS Notification" message will display on the screen to inform you that you successfully unsubscribed from the text System Notification.