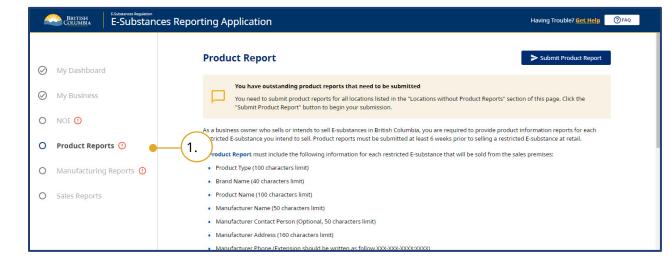

## My Dashboard

ĺ

The Dashboard displays the status of the Notice of Intent, Product Report, Manufacturing Report, and Sales Report. Businesses are required to submit all these reports for **each** retail location.

The Manufacturing report is only required if the retailer has indicated that they were manufacturing products at one of their locations.

Last Update: December 10, 2024

If the "Outstanding Reports" red banner is displayed, it means that you must submit at least one report for at least one of your locations and that you are not currently compliant with the legislation.

Last Update: December 10, 2024

The Product Report will show as a green dot as soon as you submit at least one Product report for a given location. This does not mean that you no longer have to submit Product reports for that location. If you intend to sell new products you will need to continue submitting your new products for that location.