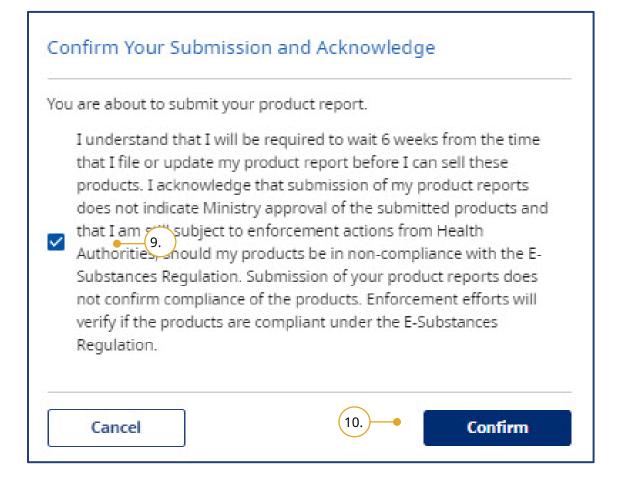

### **Browser Requirements**

Users must access the database from a desktop computer. The application supports the latest versions of Firefox, Google Chrome, Safari, or Microsoft Edge. **The application is not compatible with Internet Explorer. The BCER is not compatible with mobile devices at this time.** 

### Access BCER

To access the BCER application and its associated data, users must be logged in from within Canada. This restriction ensures compliance with regional data security and privacy regulations. If you are attempting to access the application from outside of Canada, please note that access may be restricted.