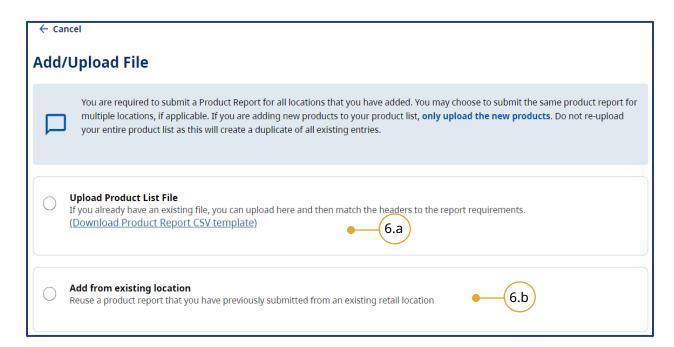

# Add Business Locations

You are required to submit reports for all retail locations from which you sell e-substances.

All businesses must add at least one location into the application.

If the address identified in the Business Details section is the same address for a retail premises, it must still be added as a location. You have two options for adding locations to your business:

- 1. Upload a CSV file of all locations.
- 2. Add locations manually.

### Upload Business Location List File

- 1. Upload a CSV file:
  - a. Drag and drop the CSV file from your computer into the data upload section.
  - b. Retailers can also select **browse** from your device.
- Business owners may use their own CSV file if it contains the correct headers or download the CSV template created by the Ministry of Health for retailers to use.