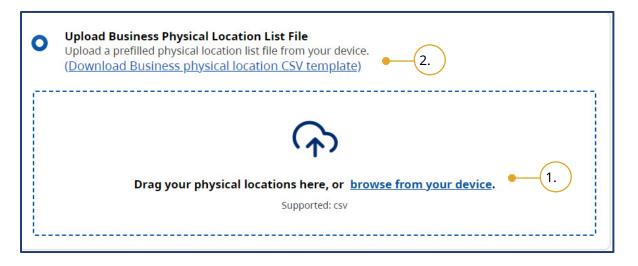

### Upload Business Location List File

- 1. Upload a CSV file:
  - a. Drag and drop the CSV file from your computer into the data upload section.
  - b. Retailers can also select **browse** from your device.
- Business owners may use their own CSV file if it contains the correct headers or download the CSV template created by the Ministry of Health for retailers to use.