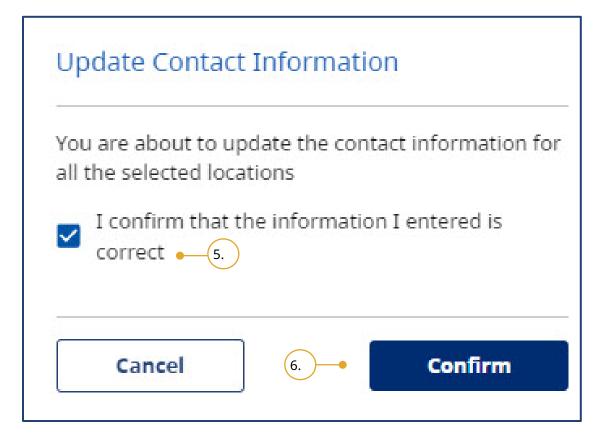

### My Business

Businesses are required to submit reports for all retail locations. To support the submission of data for multiple locations, businesses may report on all locations under one business profile. Businesses have the option to upload a CSV list of all retail locations or manually enter the business locations.