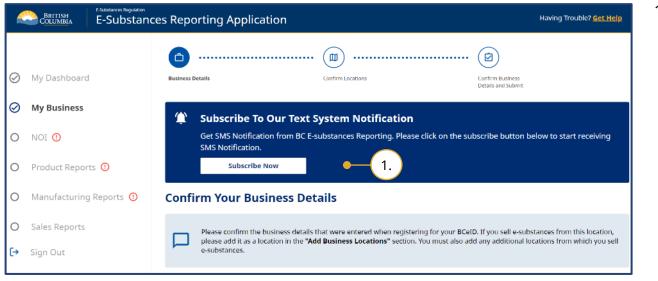

### Subscribe to the Text System Notification

This feature allows you to subscribe to a Text Notification system. The Ministry of Health will send text messages to your registered numbers when the new reporting period is approaching and submissions are due.

1. Click Subscribe Now.

- 2. Add your Primary Phone Number.
  - a. *Optional*. Add a secondary Phone Number.
- Select the I give permission to the Ministry of Health to send me notifications and reminders on the provided phone numbers checkbox.
- 4. Click Save Changes.