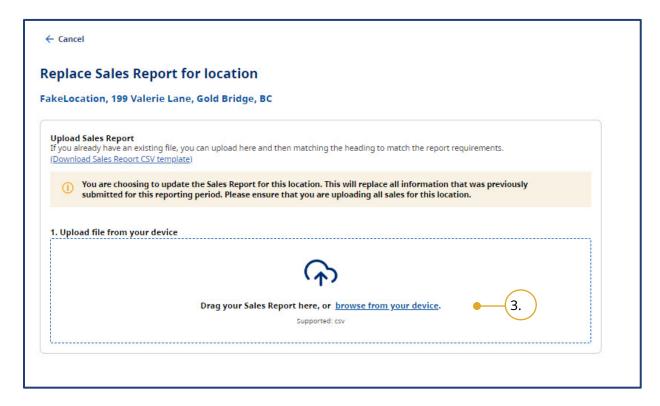

| Physical                  | 2022/2023                  | Submitted                                    | Select                           |
| TestLocation                                                          | 748 Road 5,          | Physical                  | 2022/2023                  | Submitted                                    | Select                           |
|                                                                       |                      |                           |                            | 5 rows 👻                                     | K < 1 > 2                        |

- From the main page of the Sales Reports section, scroll down to Submitted Sales Reports.
- 2. Click **Select** for the location for which you want to submit a new Sales Report.





 Drag and drop the Sales Report from your computer into the Upload section, or click browse from your device to find and upload the file.

If you are uploading your own file, ensure that you have correctly mapped the headers.

#### Last Update: December 10, 2024



| еріа           | ce Sales Report for location                                                                                                                                                                                                |
|----------------|-----------------------------------------------------------------------------------------------------------------------------------------------------------------------------------------------------------------------------|
| ke <b>Lo</b> o | cation, 199 Valerie Lane, Gold