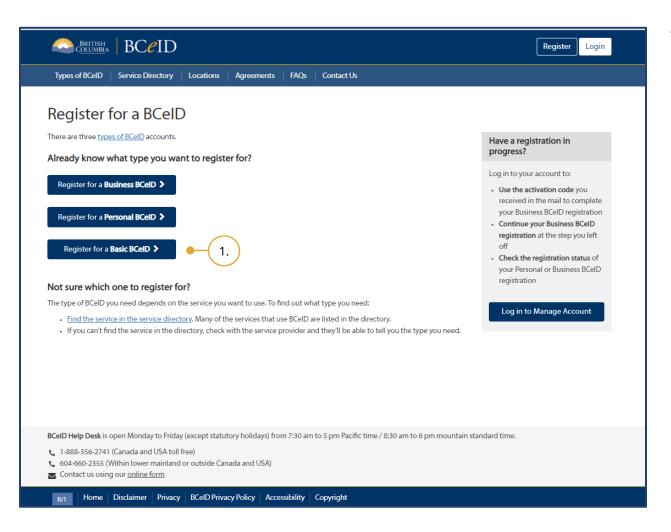

### Login and BCeID

A

Users must have a **Basic BCeID** or a **Business BCeID** to log in.

To create a Basic BCeID or Business BCeID, access the following webpage: <u>https://www.bceid.ca/register/</u> (this can be done through the BCER).

This user guide only shows an example of Basic BCeID creation.

The process for creating a Business BCeID is lengthier and will require a proof of identity. <u>It is the recommended</u> <u>type of account for this application</u>.

Last Update: December 10, 2024

1. Click **Register for a Basic BCeID**.