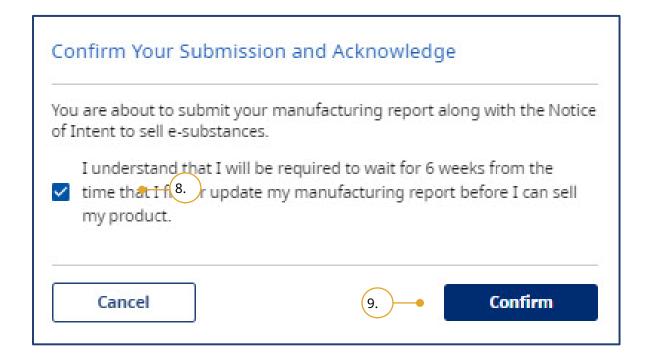

### **Browser Requirements**

Users must access the database from a desktop computer. The application supports the latest versions of Firefox, Google Chrome, Safari, or Microsoft Edge. **The application is not compatible with Internet Explorer. The BCER is not compatible with mobile devices at this time.** 

### Access BCER

To access the BCER application and its associated data, users must be logged in from within Canada. This restriction ensures compliance with regional data security and privacy regulations. If you are attempting to access the application from outside of Canada, please note that access may be restricted.