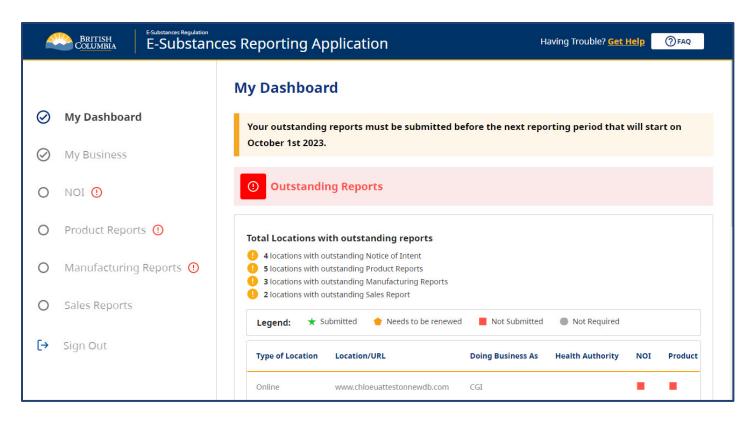

## My Dashboard

ĺ

The Dashboard displays the status of the Notice of Intent, Product Report, Manufacturing Report, and Sales Report. Businesses are required to submit all these reports for **each** retail location.

The Manufacturing report is only required if the retailer has indicated that they were manufacturing products at one of their locations.

Last Update: December 10, 2024

If the "Outstanding Reports" red banner is displayed, it means that you must submit at least one report for at least one of your locations and that you are not currently compliant with the legislation.

Last Update: December 10, 2024

The Product Report will show as a green dot as soon as you submit at least one Product report for a given location. This does not mean that you no longer have to submit Product reports for that location. If you intend to sell new products you will need to continue submitting your new products for that location.

Having the "No Outstanding Report" banner should be your goal. If all the dots are green that means all your reports were submitted and you are currently not expected to submit anything (except Product reports as mentioned above). Enforcement officers will be able to review your submissions and make sure that they respect the provincial legislation.