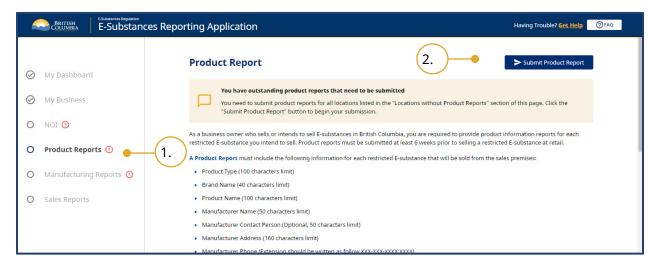

## My Dashboard

ĺ

The Dashboard displays the status of the Notice of Intent, Product Report, Manufacturing Report, and Sales Report. Businesses are required to submit all these reports for **each** retail location.

The Manufacturing report is only required if the retailer has indicated that they were manufacturing products at one of their locations.

Last Update: December 10, 2024

If the "Outstanding Reports" red banner is displayed, it means that you must submit at least one report for at least one of your locations and that you are not currently compliant with the legislation.

Last Update: December 10, 2024

The Product Report will show as a green dot as soon as you submit at least one Product report for a given location. This does not mean that you no longer have to submit Product reports for that location. If you intend to sell new products you will need to continue submitting your new products for that location.