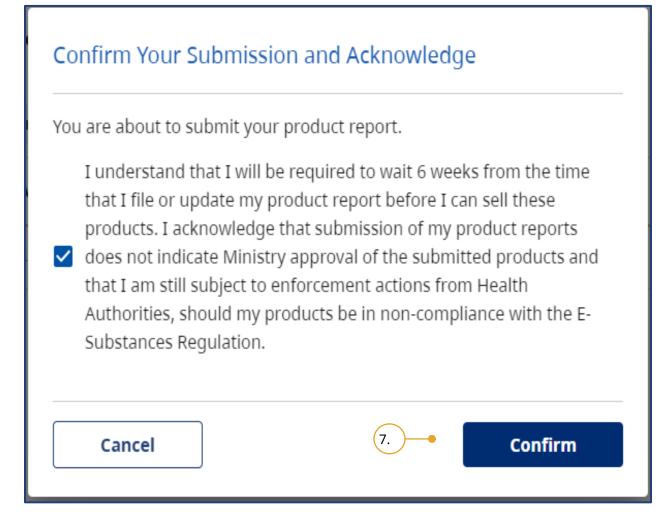

### **Browser Requirements**

Users must access the database from a desktop computer. The application supports the latest versions of Firefox, Google Chrome, Safari, or Microsoft Edge. **The application is not compatible with Internet Explorer. The BCER is not compatible with mobile devices at this time.** 

### Access BCER

To access the BCER application and its associated data, users must be logged in from within Canada. This restriction ensures compliance with regional data security and privacy regulations. If you are attempting to access the application from outside of Canada, please note that access may be restricted.