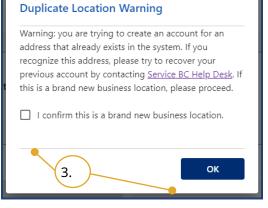

If the addresses of the uploaded locations already exist in the database, a warning banner will display to notify you along with its respective address. You will also receive an email notifying you of this issue

To learn how to correct the duplicate address error, please refer to <u>Edit a</u> <u>Location with Duplicated Address</u>.