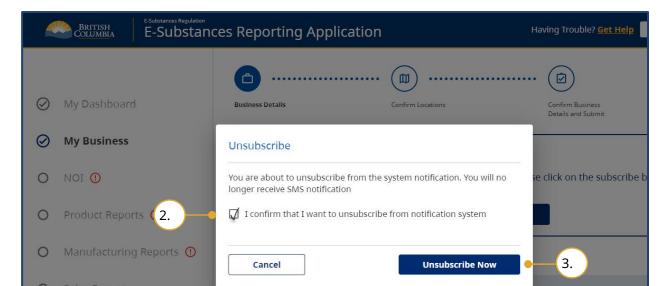

### Unsubscribe from the Text System Notification

| 4         |                | E-Substances Reporting Applic | ation                                                                                                                                |
|-----------|----------------|-------------------------------|--------------------------------------------------------------------------------------------------------------------------------------|
| $\oslash$ | My Dashboard   |                               | Duriness Details Confirm Locations Confirm Duciness Details and Submit                                                               |
| $\oslash$ | My Business    |                               | Subscribe To Our Text System Notification                                                                                            |
| 0         | NOI 🕕          |                               | Get SMS Notification from BC E-substances Reporting. Please click on the subscribe button below to start receiving SMS Notification. |
| 0         | Product Report | s 🛈                           | Subscribe Unsubscribe                                                                                                                |

### 1. Click Unsubscribe.

A confirmation request message displays.

- 2. Select the I confirm that I want to unsubscribe from notification system checkbox.
- 3. Click Unscubscribe Now.

The "Successfully Unsubscribed from SMS Notification" message will display on the screen to inform you that you successfully unsubscribed from the text System Notification.