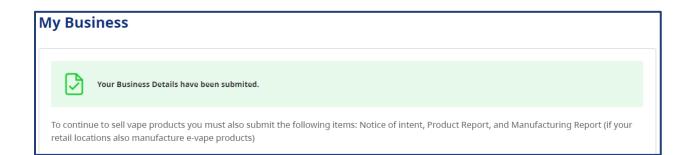

- 6. On the same page, you can edit by clicking the pencil icon, or
- 7. Delete individual lines by scrolling to the right in the table and clicking edit or delete.

| My Bus | siness                                                                                                                                                                              |
|--------|-------------------------------------------------------------------------------------------------------------------------------------------------------------------------------------|
|        | Your Business Details have been submited.                                                                                                                                           |
|        | nue to sell vape products you must also submit the following items: Notice of intent, Product Report, and Manufacturing Report (if your<br>ations also manufacture e-vape products) |

Once your location information has been submitted, you will receive a "Your Business Details have been submitted" message.

You can then proceed to submit your Notice of Intent, Product Report, and Manufacturing Report.