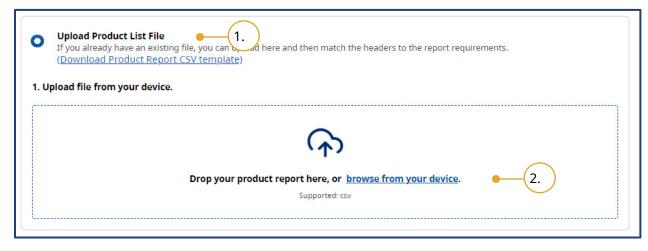

### Upload Business Location List File

- 1. Upload a CSV file:
  - a. Drag and drop the CSV file from your computer into the data upload section.
  - b. Retailers can also select **browse** from your device.
- Business owners may use their own CSV file if it contains the correct headers or download the CSV template created by the Ministry of Health for retailers to use.