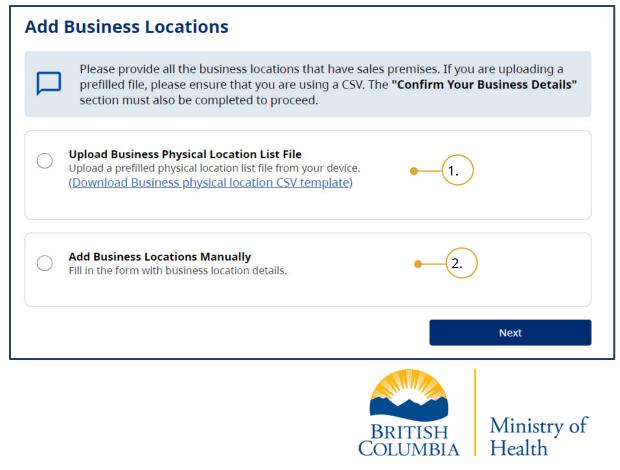

# Add Business Locations

You are required to submit reports for all retail locations from which you sell e-substances.

All businesses must add at least one location into the application.

If the address identified in the Business Details section is the same address for a retail premises, it must still be added as a location. You have two options for adding locations to your business:

- 1. Upload a CSV file of all locations.
- 2. Add locations manually.

### Add Locations Manually

| Add Business Locations                                                                                                                                                                                                                                               |      |
|----------------------------------------------------------------------------------------------------------------------------------------------------------------------------------------------------------------------------------------------------------------------|------|
| Please provide all the business locations that have sales premises. If you are uploading a provide all the business locations that have sales premises. If you are uploading a provide all the <b>"Confirm Your Business Details"</b> section must also be completed |      |
| Upload Business Physical Location List File<br>Upload a prefilled physical location list file from your device.<br>(Download Business physical location CSV template)                                                                                                |      |
| • Add Business Locations Manually<br>Fill in the form with business location details.                                                                                                                                                                                |      |
| Add Location 2.                                                                                                                                                                                                                                                      |      |
|                                                                                                                                                                                                                                                                      | Next |

- 1. Select Add Business Locations Manually.
- 2. Click Add Location.