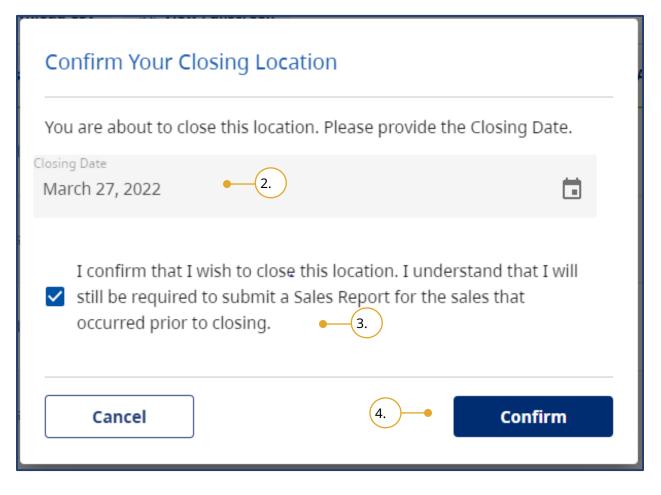

|
| Type of Location   | Address/URL             | Creation Date | Doing Business As | Status |                                  |
| Online             | www.chloeuat            | Jan 11, 2023  | CGI               | Active | 1.                               |
| Physical           | 748 Road 5,             | Jul 25, 2022  | TestLocation      | Active | <ul> <li>N</li> <li>0</li> </ul> |
| Physical           | 1175 Douglas            | Jan 15, 2021  | CGI               | Active | × R 6                            |
| Physical           | 1175 Douglas            | Jun 22, 2021  | CGI               | Active | <ul> <li>R</li> </ul>            |
| Physical           | 7 St. Andrew            | Jul 06, 2022  | Test Location     | Active | / R 6                            |



You will be asked to confirm that you wish to close the location.

- 2. Provide the **Closing Date** for the location by clicking the calendar icon and selecting a date.
- 3. Acknowledge that you are aware that you still need to submit a Sales Report for the sales that occurred prior to closing.
- 4. Click **Confirm**.

# Last Update: December 10, 2024



| xisting Business L |                   |             |                   |        | Multiple Contact Update          |
|--------------------|-------------------|-------------|-------------------|--------|----------------------------------|
| မံ Download CSV    | View Fullscreen   |             |                   |        |                                  |
| Address Line 1     | City $\downarrow$ | Postal Code | Doing Business As |