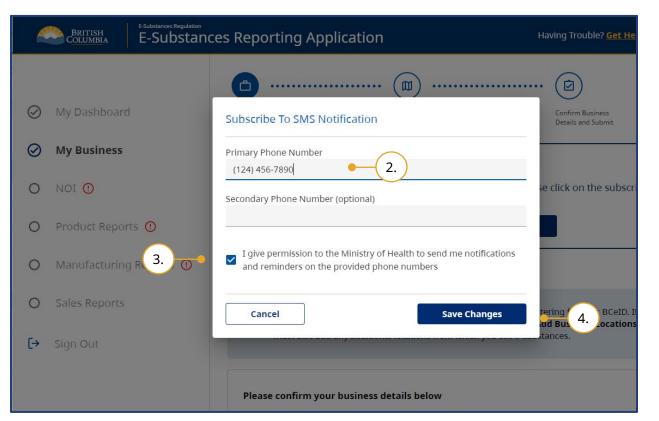

### Subscribe to the Text System Notification

This feature allows you to subscribe to a Text Notification system. The Ministry of Health will send text messages to your registered numbers when the new reporting period is approaching and submissions are due.

1. Click Subscribe Now.

- 2. Add your Primary Phone Number.
  - a. *Optional*. Add a secondary Phone Number.
- Select the I give permission to the Ministry of Health to send me notifications and reminders on the provided phone numbers checkbox.
- 4. Click Save Changes.