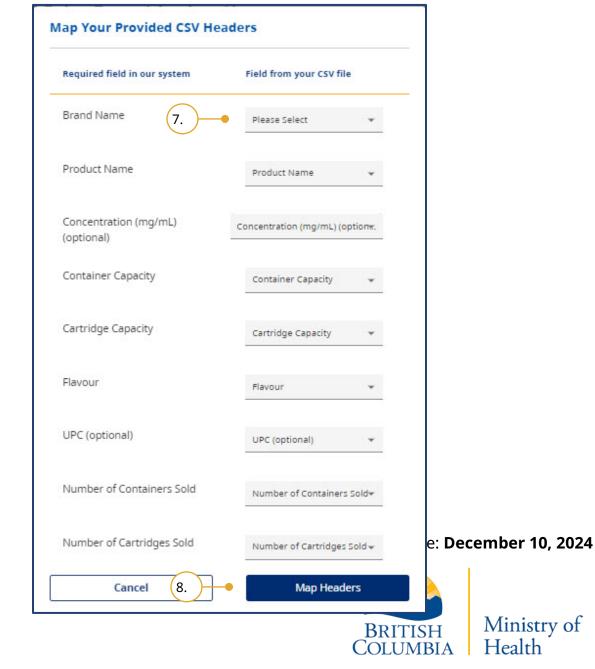

 After uploading your file, you must map the Required field in our system (left) to the Field from your CSV file (right).

If you are using your own template, the title of each header may not be identical.

4. Once you have mapped all headers , click **Map Headers**.

| Upload a pro | siness Location List File<br>efilled location list file from your device.<br>Business location CSV template)                                   |      |
|--------------|------------------------------------------------------------------------------------------------------------------------------------------------|------|
| Your CSV     | g-business-locations (11).csv<br>file has been mapped successfully. Click next to complete upload and confirm your entries.<br>vith new upload | ×    |
|              |                                                                                                                                                |      |
|              | rm with business location details.                                                                                                             |      |
|              |                                                                                                                                                | Next |