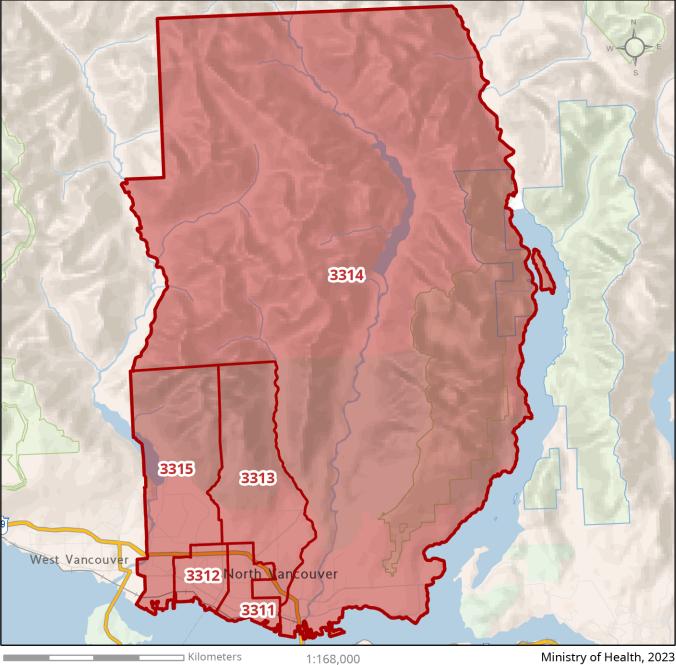

## **Community Health Service Area (CHSA)**

3311 North Vancouver City - East

3312 North Vancouver City - West

3313 North Vancouver DM - Central

3314 North Vancouver DM - East

3315 North Vancouver DM - West

Ministry of Health, 2023 Health Boundaries Version 2022

The B.C. Ministry of Health developed the Community Health Service Area (CHSA) and Local Health Area (LHA) geographic boundaries for administrative purposes to inform health system planning and service delivery. The names and areas represented by CHSAs and LHAs are subject to change at the discretion of the Ministry. Basemap credits: Ministry of Land, Water and Resource Stewardship - GeoBC Branch, OpenStreetMap, US Census Bureau, CGIAR- CSI, USGS, Government of Canada