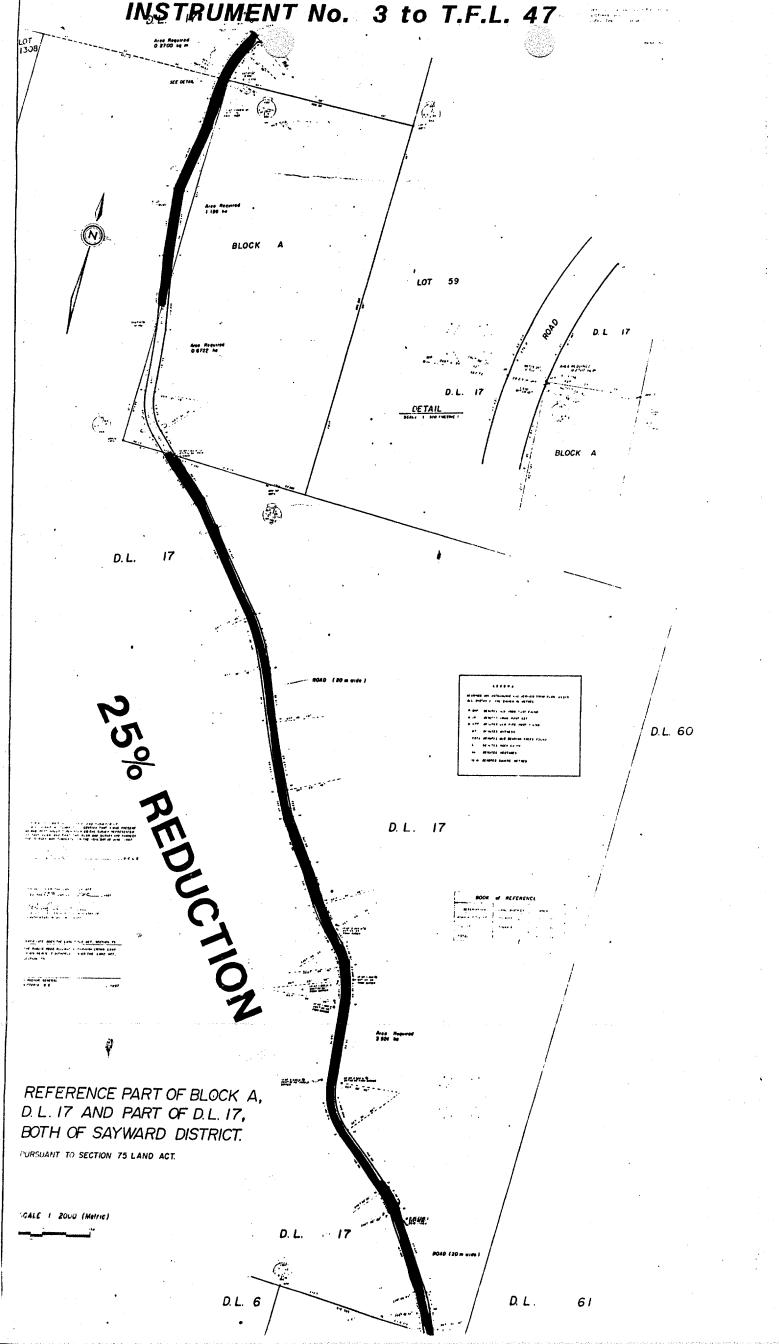

Therefore pursuant to Section 33.1 of the Forest Act, the following lands are herewith withdrawn from the lands described in Schedule "B" of the said Tree Farm Licence Number 47; namely, all that tract of land being more particularly shown in red on the plan attached hereto and the said lands so withdrawn are and shall be henceforth no longer part of or subject to the said Tree Farm Licence Number 47.