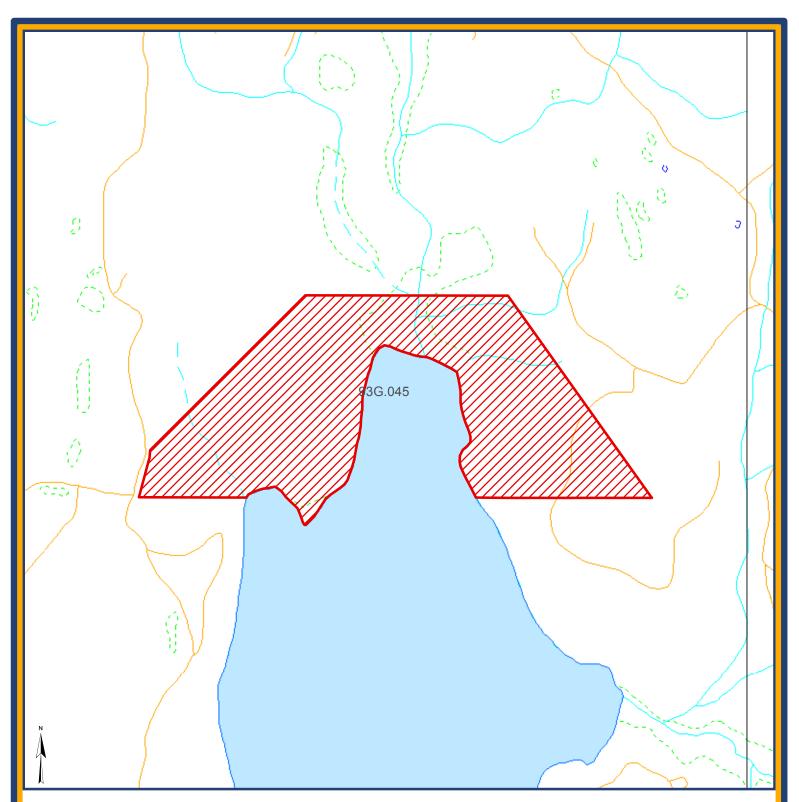

## Site 1006538 - Punchaw Lake

COLUMBIA Ministry of Forests, Lands and Natural Resource Operations Ministry of Energy and Mines

Parks and Protected Areas

Mapsheet Grid

**FOR INFORMATIONAL PURPOSES ONLY** This is a summary sketch of the area shown in Mineral Titles Online

| Restriction     | No Registration - Mineral and Placer |  |               |               |
|-----------------|--------------------------------------|--|---------------|---------------|
| Mining Division | Cariboo                              |  | Land District | Cariboo       |
| Map Scale       | 1:15,000                             |  | File Number   | 14280-03-1414 |
| Date            | April 21, 2015                       |  | Hectares      | 95.2          |
| BCGS Maps       | 093G.045                             |  |               |               |