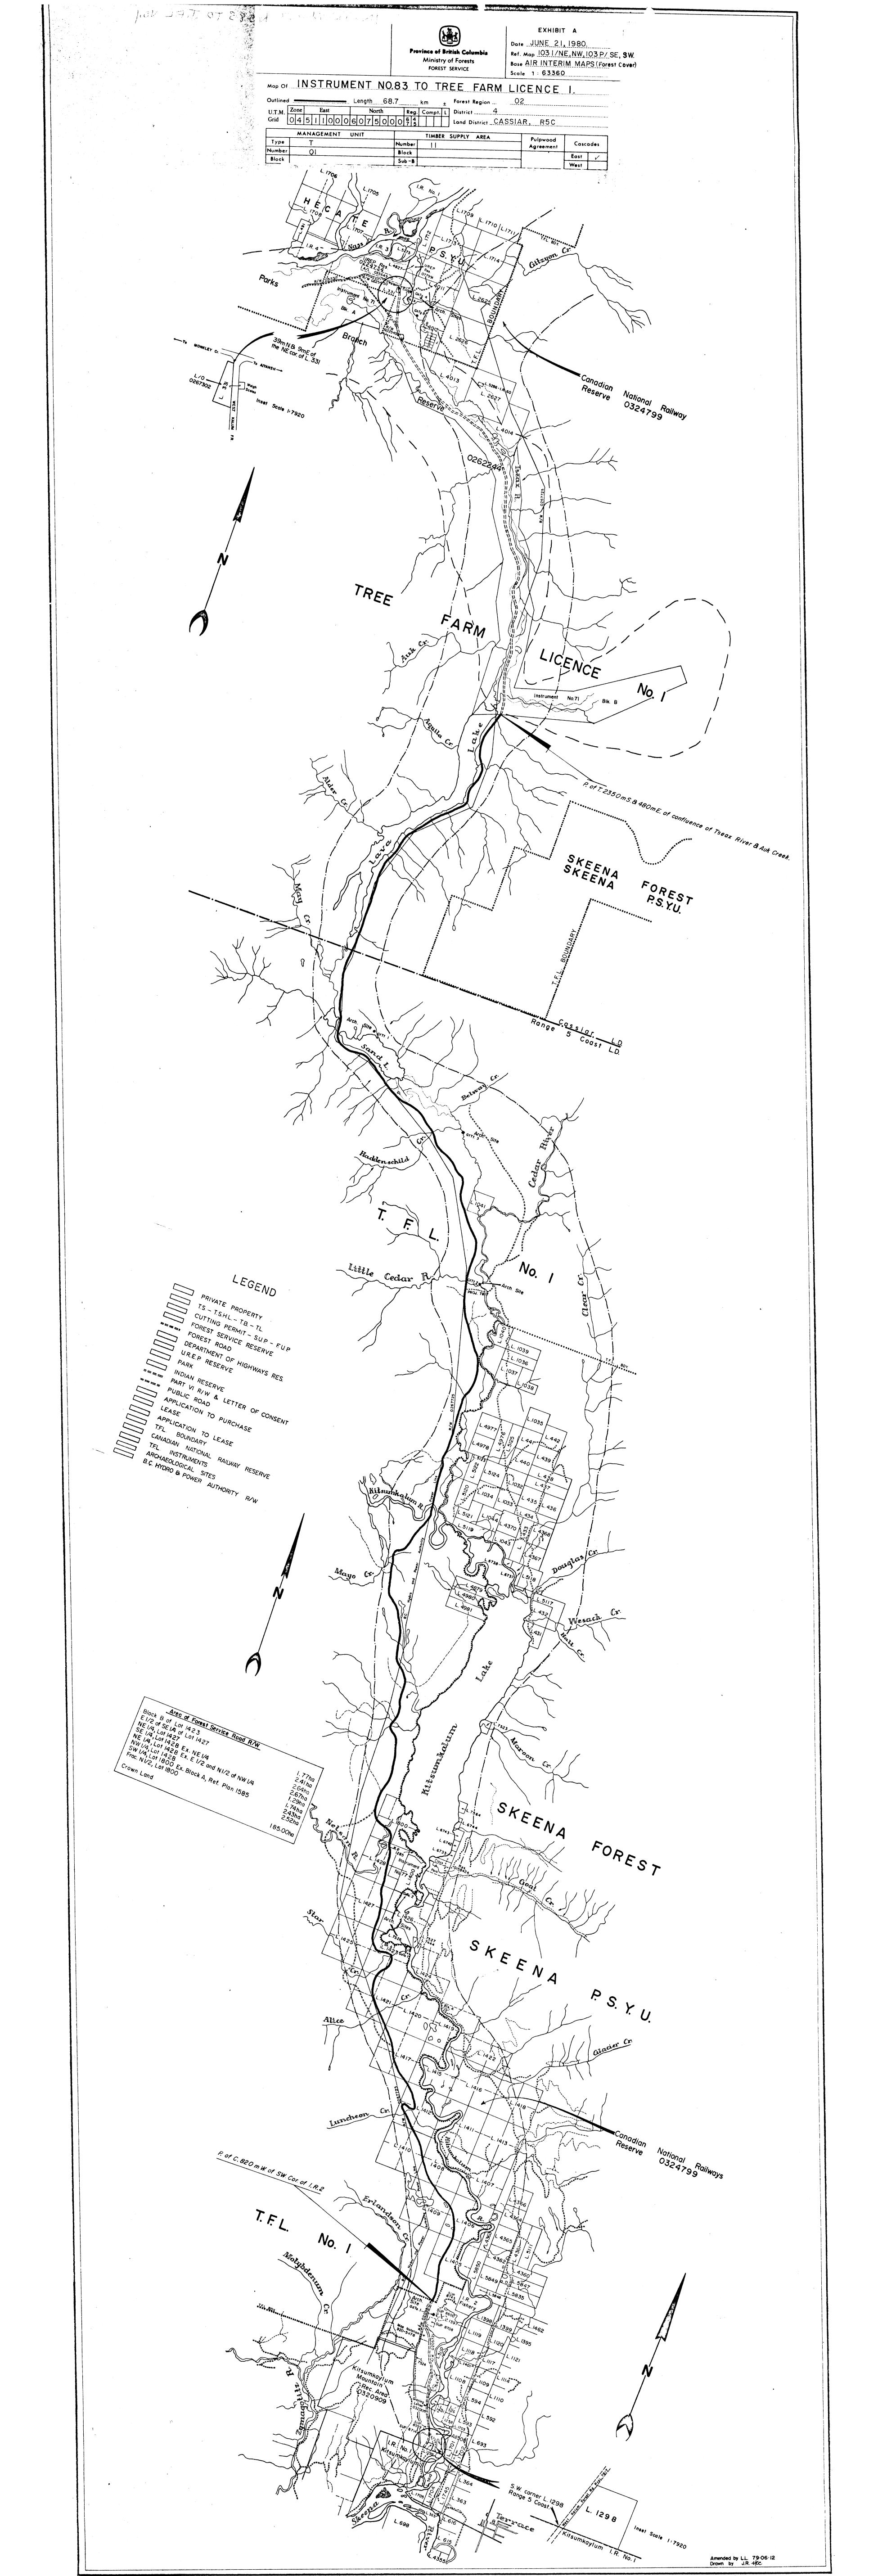

Therefore pursuant to section 53(1)(b)(ii) of the Forest Act and pursuant to Clauses 11 and 14 of the said Tree Farm Licence Number 1, the following lands are herewith withdrawn from the lands described in Schedules "A" and "B" of the said Tree Farm Licence and more particularly described as follows:

# Schedule "A" lands:

|                                  | Hectares       |
|----------------------------------|----------------|
| Part Block B of Lot 1423         | 1.77           |
| Part E.1/2 of SE.1/4 Lot 1427    | 2.41           |
| Part NE.1/4 Lot 1427             | 2.64           |
| Part SE.1/4 (except NE.1/4) Lot  | 1428 2.67      |
| Part NE.1/4 (except E.1/2 of NE. | 1/4            |
| and N.1/2 of NW.1/4) Lot 1428    | 1.29           |
| Part NW.1/4 Lot 1428             | 1.74           |
| Part SW.1/4 (except Block A,     |                |
| Ref. Plan 1585) of Lot 1800      | 2.43           |
| Part Fr. N.1/2 Lot 1800          | 2.52           |
| TOTAL                            | 17.47 hectares |

### Schedule "B" lands:

Unsurveyed Crown land: TOTAL 185 hectares

all of which are shown outlined in bold black on the sketch attached hereto, and the said lands so withdrawn are and shall be henceforth no longer subject to the said Tree Farm Licence Number 1.