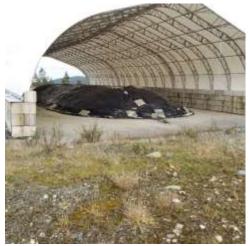

# Leachate and Leak Detention facility

Total leachate collected: = 3.30 m³
 Total leachate stored = 5.28 m³

Total leachate stored = 5.26 m²
 Total leachate transported = 62.04 m³

REPORT STAGE OF

No: 37 CONSTRUCTION: Landfill Closure WEATHER: Clouds 7°C PAGE: 2 of 3

SMA - looking south

SMA - looking north

**Contact water containment Pond** 

Leak and leachate detection works

FIELD REVIEW REPORT DATE: Jan 30, 2019 ISLANDER PROJECT No.: 2087