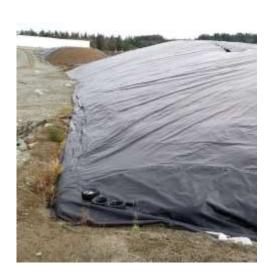

#### > PEA

Liner appears to be in good condition, with no noticeable changes since the date of our last inspection

REPORT STAGE OF
No: 37 CONSTRUCTION: Landfill Closure WEATHER: Clouds 7°C PAGE: 3 of 3

PEA - liner near NE corner

**PEA- NW corner** 

**Cut-off ditch upland of PEA** 

PEA north face