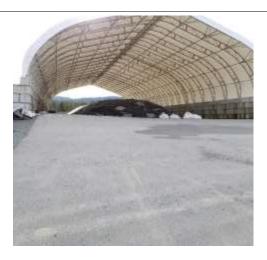

REPORT STAGE OF

No: 37 CONSTRUCTION: Landfill Closure WEATHER: Clouds 7°C PAGE: 2 of 3

SMA - looking south

SMA - looking north

**Contact water containment Pond** 

Leak and leachate detection works

FIELD REVIEW REPORT DATE: Jan 30, 2019 ISLANDER PROJECT No.: 2087