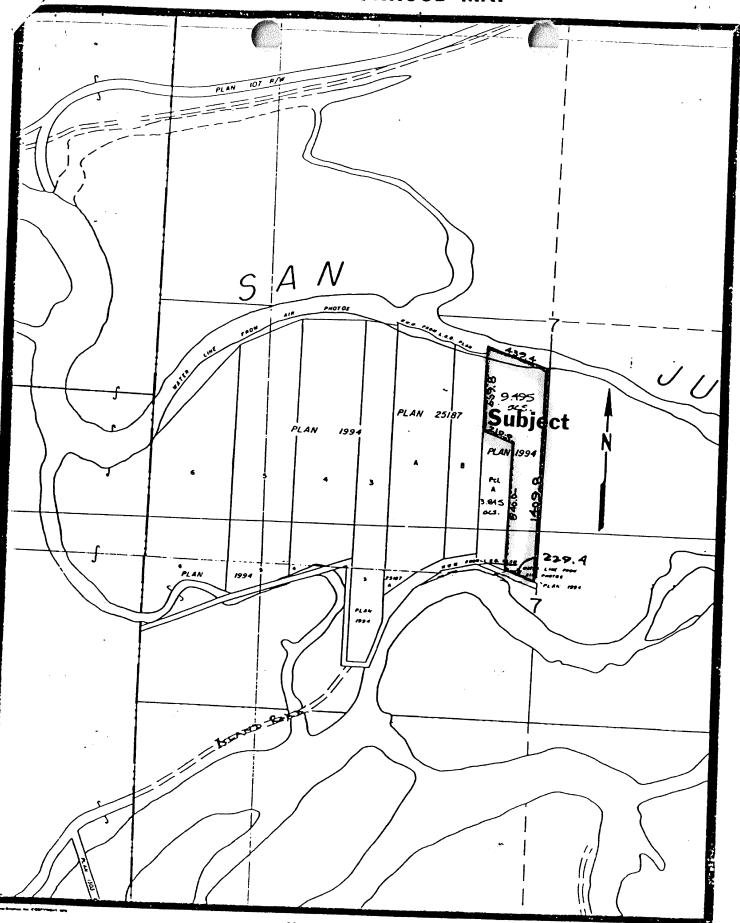

And whereas the Licensee has requested the withdrawal of the aforementioned lands from Schedule "A" of the said Tree Farm Licence;

Therefore pursuant to paragraph 1.04(a) of the said Tree Farm Licence, the following lands are herewith withdrawn from the lands described in Schedule "A" of the said Tree Farm Licence 46; namely, those parcels or tracts of land being more particularly shown in bold black on the plan attached hereto and described as follows:

> Lot 1, of Section 7, Township 10, Renfrew District, Plan 1994 except Parcel "A" (DD61981I)

and the said lands so withdrawn are and shall be henceforth no longer part of or subject to the said Tree Farm Licence Number 46.

## NCIGNDUUKHUUD MAP

Note: Not To Scale