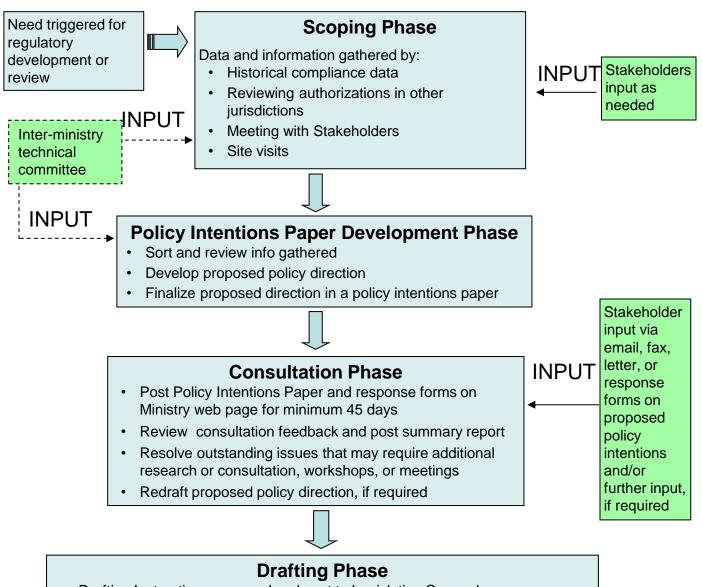

## **EMA Regulatory Review Process**

- Drafting Instructions prepared and sent to Legislative Counsel
- Legislative Counsel drafts proposed regulation in legal language and provides legal opinion
- Minister / Cabinet reviews draft proposed regulation and Counsel's legal opinion, then considers approval
- Approved by Minister and/or Cabinet new or amended regulation deposited.