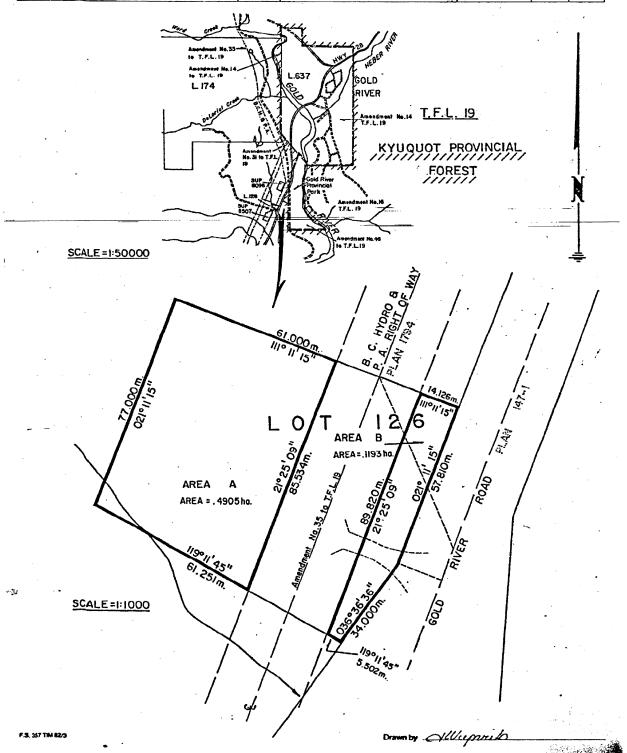

Therefore pursuant to section 53(1)(b)(ii) of the Forest Act, the following lands are herewith withdrawn from the lands described in Schedule "B" of the said Tree Farm Licence Number 19, namely, Lot 126 Nootka Land District; being more particularly shown in bold black on the plan attached hereto, and the said lands so withdrawn are and shall be henceforth no longer subject to or form any part of the said Tree Farm Licence Number 19.

# Province of British Columbia

Ministry of Forests FOREST SERVICE

| EXHIB | 1. | A |
|-------|----|---|

Date JULY 3 , 1984

Ref. Map 92 - E - NE

Base 92 - E - 16

Scale 1: AS NOTED

| t dan N | INSTRUMENT | No 57 | TO TREE | FARM | ICENCE | 19 |
|---------|------------|-------|---------|------|--------|----|
| мари    |            |       |         |      |        |    |