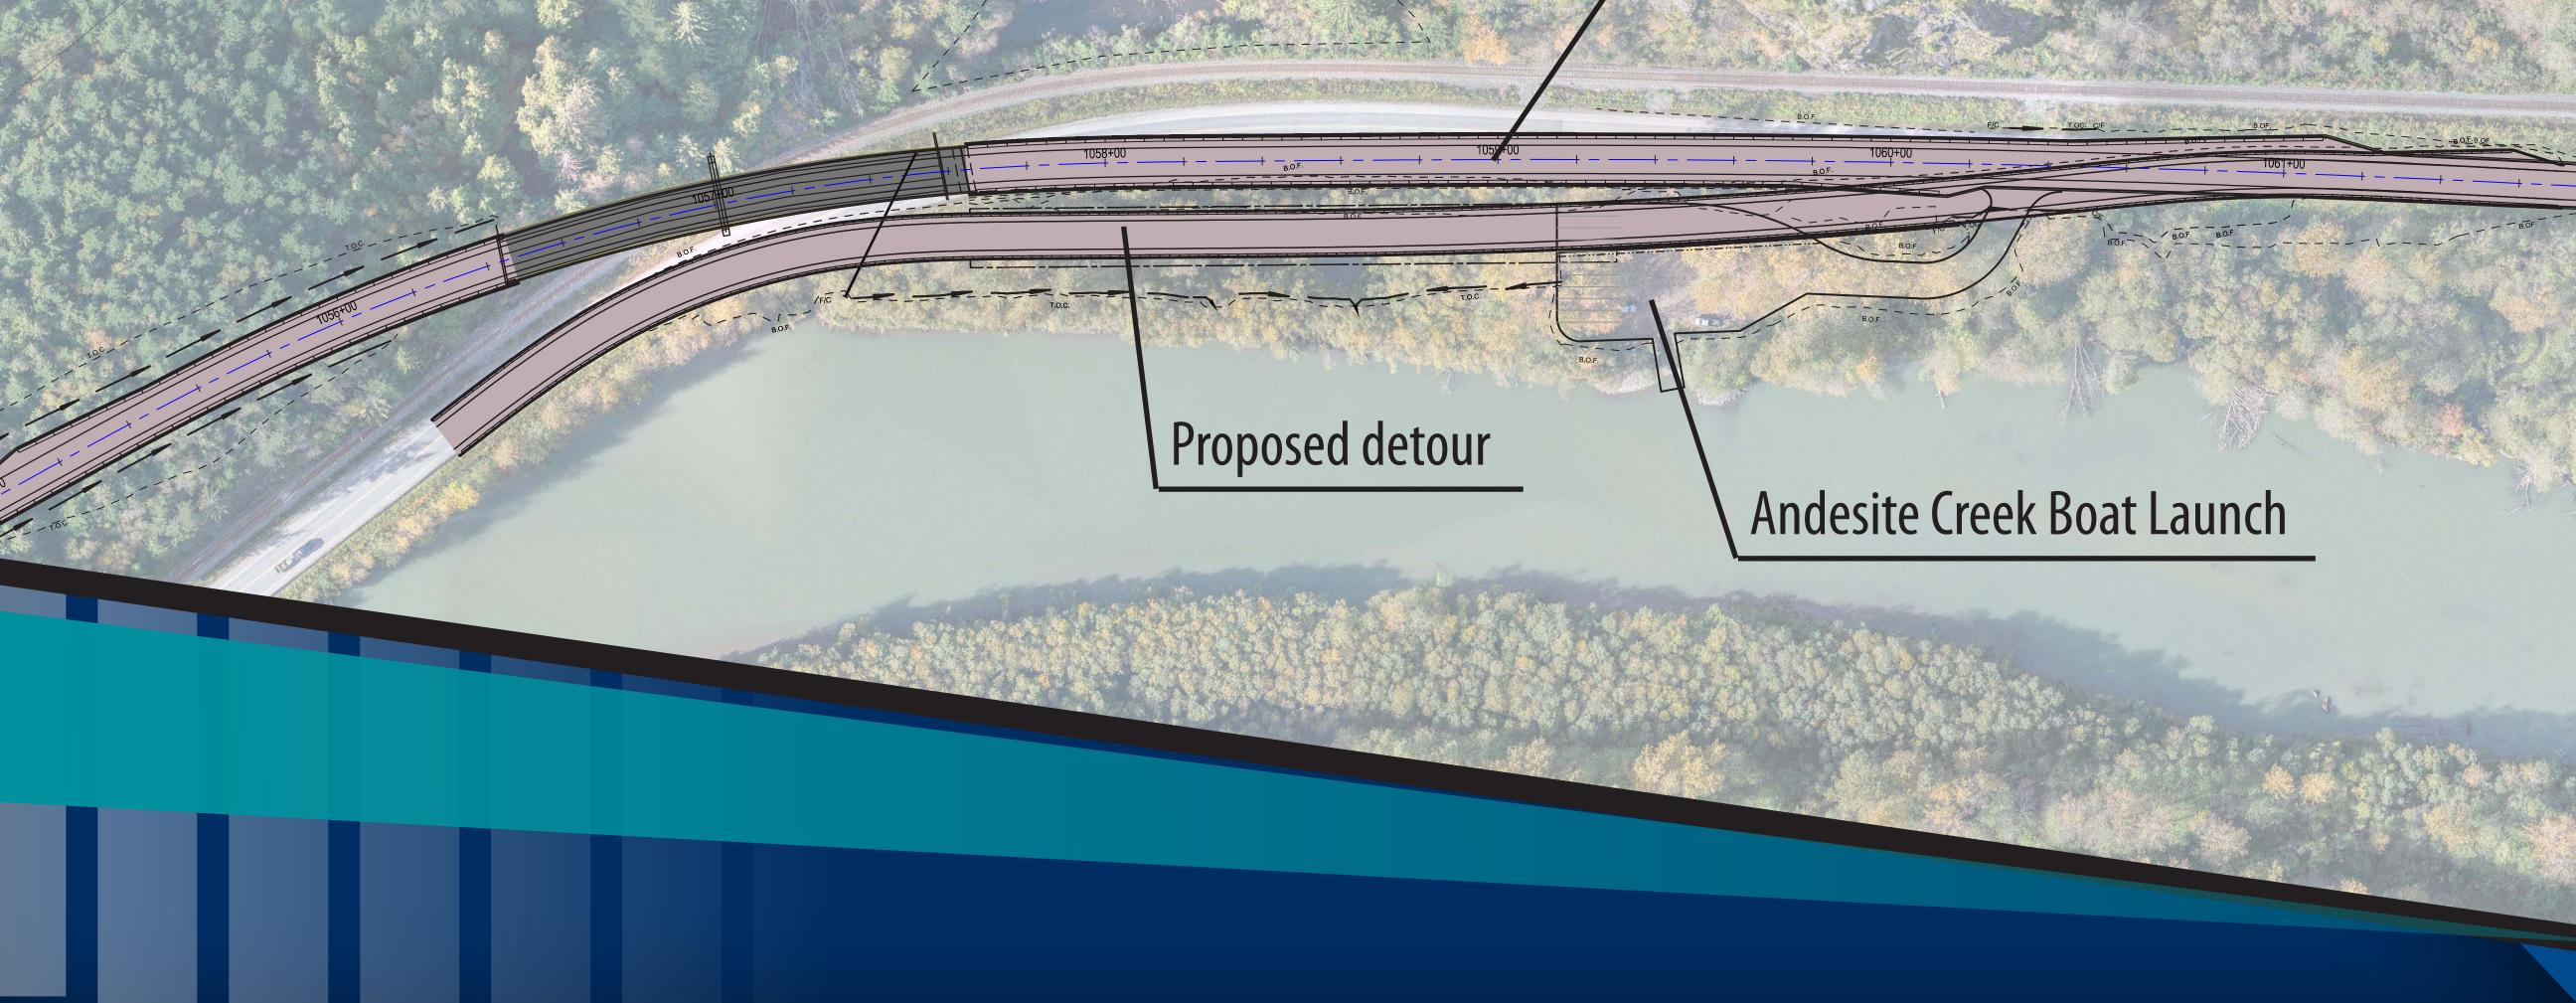

## Andesite Creek Boat Launch

- The project team is aware of the importance of the Andesite Creek boat launch.
- It will be accessible to the public, as often as feasible while maintaining safety, throughout project construction.
- There will need to be restrictions to access during certain construction activities such as blasting and pile driving.
- Access to the boat launch will be improved as a result of the project. Final design of the future boat

launch configurations will be completed in conjunction with the detailed design of the project.

- Enhancements are being made to Exstew boat launch facilities to provide additional access to the Skeena River.
- The project team is continuing to work with First Nations and stakeholders to ensure impacts during construction are mitigated as much as possible.