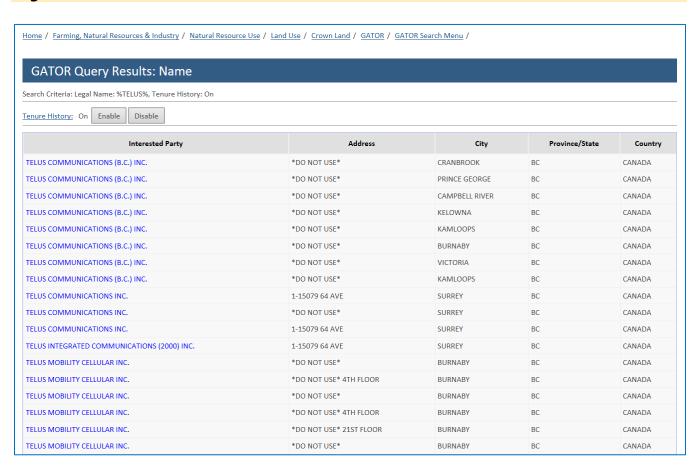

Hint: Entering only part of a company name followed by the wildcard % will provide more results. If the expected results do not appear, then consider using the wildcard twice, like %telus%.

## **Legal Name**