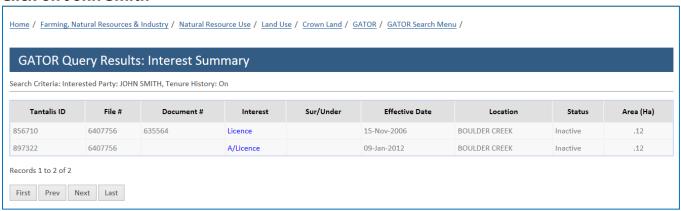

## **Interest Holder Name or Interested Party Search**

Interest Holder defined: This is the name of the person or company holding an interest in Crown land

**Interest Party defined:** Any individual, company, or organization that deals with the access, survey, conveyance, sale, reservation, licensing or transfer of interest in or parcels of Crown land.



Hint: Entering only part of a company name followed by the wildcard % will provide more results. If the expected results do not appear, then consider using the wildcard twice, like %telus%.

## **Individual**



## Click on John Smith





## **Legal Name**