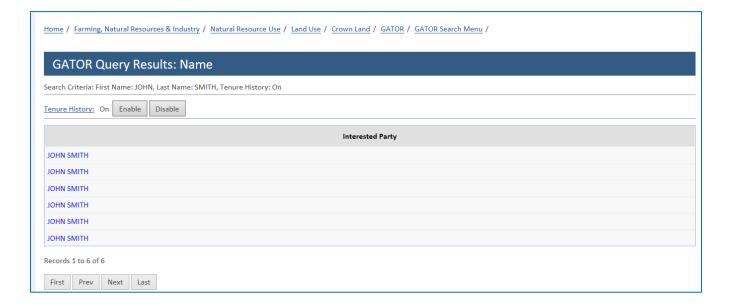

## **Interest Holder Name or Interested Party Search**

Interest Holder defined: This is the name of the person or company holding an interest in Crown land

**Interest Party defined:** Any individual, company, or organization that deals with the access, survey, conveyance, sale, reservation, licensing or transfer of interest in or parcels of Crown land.



Hint: Entering only part of a company name followed by the wildcard % will provide more results. If the expected results do not appear, then consider using the wildcard twice, like %telus%.

## **Individual**



## Click on John Smith





## **Legal Name**