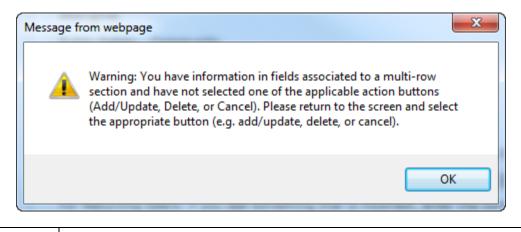

| Error Window | If this box ever appears during your application it means there is information<br>in one of the areas with the "Add", "Cancel", or "Delete" options that has not<br>been uploaded.  |
|--------------|-------------------------------------------------------------------------------------------------------------------------------------------------------------------------------------|
|              | All text boxes of these sections must be blank to leave the page. Clicking "Add" clears these boxes and uploads the information as an entry. "Delete" or "Cancel" clears the boxes. |