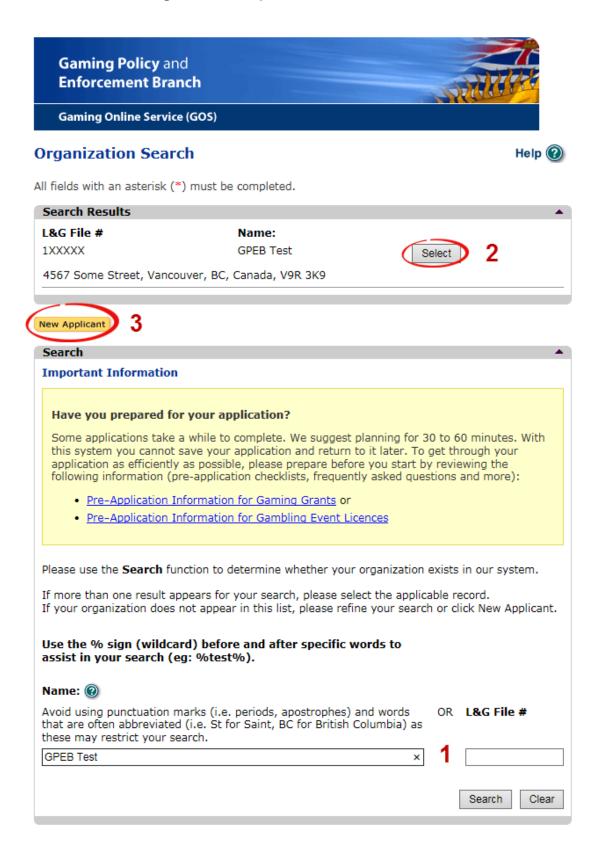

🛧 Тор

GAMING BC VERSION: 585 <582 | BUILT ON: 2019-02-28 15:45 | DATABASE VERSION: 4.4.0.00 5. Search for the organization's profile or create a new one

| 1 | Organization Search | If the organization has applied before, enter the<br>organization's name in the "Name" search bar or the<br>organization's L&G number in the "L&G File #" bar if one<br>has been issued and click on the "Search" box.      |
|---|---------------------|-----------------------------------------------------------------------------------------------------------------------------------------------------------------------------------------------------------------------------|
|   |                     | **Not all organizations need or will be issued an L&G number.**                                                                                                                                                             |
|   |                     | If the organization is applying for the first time, enter the name you would like to use in the "Name" bar and click on the "Search" box.                                                                                   |
| 2 | Select Profile      | If the organization's profile appears, click on the "Select"<br>box. If you are returning and it doesn't appear, try<br>searching for keywords surrounded by the percent<br>character (%).<br>E.g. %Rotary Club%            |
| 3 | New Applicant       | If it is the organization's first time applying and nothing<br>appears, click on the yellow "New Applicant" button.<br>If a profile appears, the name is in use. You will need to<br>use a name unique to the organization. |