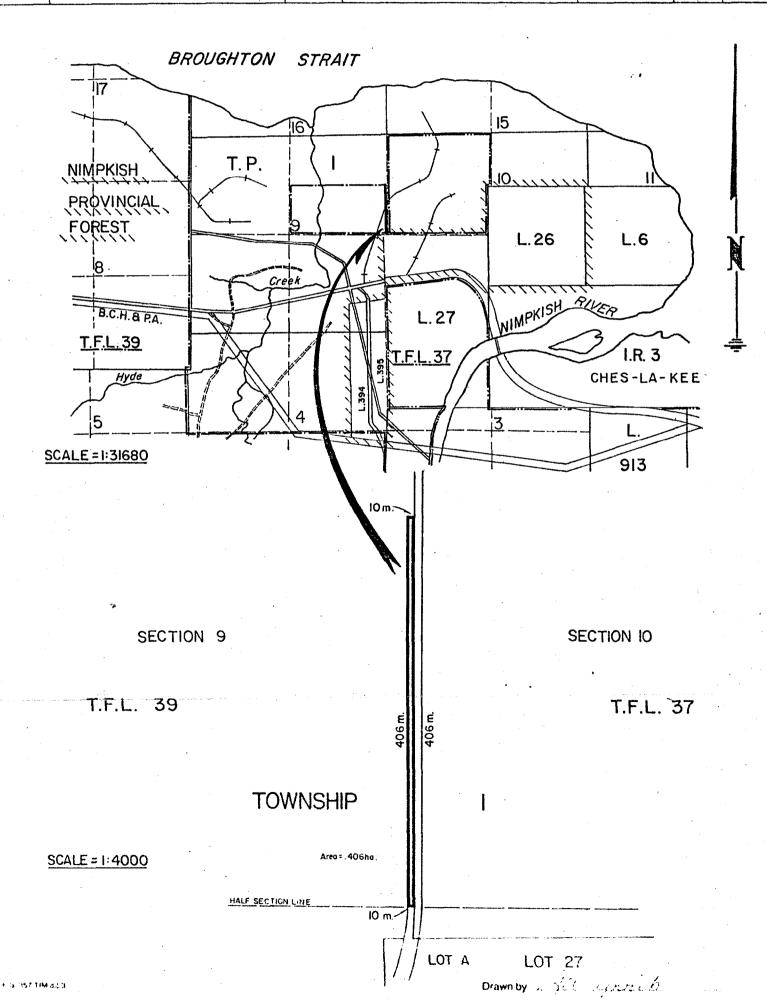

Therefore pursuant to clause 1.04(a) of the said Tree Farm Licence, the following lands are herewith withdrawn from the lands described in Schedule "A" of the said Tree Farm Licence Number 39, namely, those parcels or tracts of land being more particularly shown in bold black on the plan attached hereto and described as follows:

"Dedicated Public Road (0.406 ha) crossing S. 1/2 of NE. 1/4 Section 9, Township 1, Rupert Land District."

and the said lands so withdrawn are and shall be henceforth no longer part of or subject to the said Tree Farm Licence Number 39.

# Map Of INSTRUMENT No. 130 TO TREE FARM LICENCE No. 39

| Outlin | ned  |        | Area    |      | hectares ± | Forest Region VANCOUVER |
|--------|------|--------|---------|------|------------|-------------------------|
| U.T.M. | Zone | East   | North   | Reg. | Compt. L   | District PORT McNEILL   |
| Grid   | 0 9  | 642000 | 5604000 | 0 2  | 001        | Land District RUPERT    |