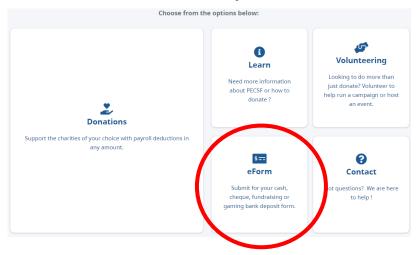

#### **EMPLOYEE SELF SERVICE**

Self Service – Payroll and Compensation – PECSF Event Bank Deposit Form

Enter the PECSF Application: "Donate to the Community Fund".

Then select the "eForm" tile.

- ☐ Fill in required fields...EASY AS 1-2-3...
- ☐ Upload & attach scanned copy of the Bank Deposit Attachment form
- ☐ Click Submit
- ☐ Take a screen shot for your own records