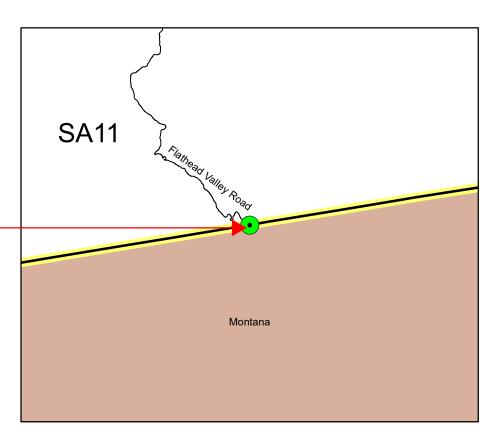

## **Crossing Description:**

47.0km South East of Flathead Valley Road and Border Forest Service Road Intersection

Latitude: 49° 0' 3.96" N

Longitude: 114° 28' 42.54" W

Crossing: 257 MoTI Road/Hwy: 11-A-Y-00095 Service Area: East Kootenay