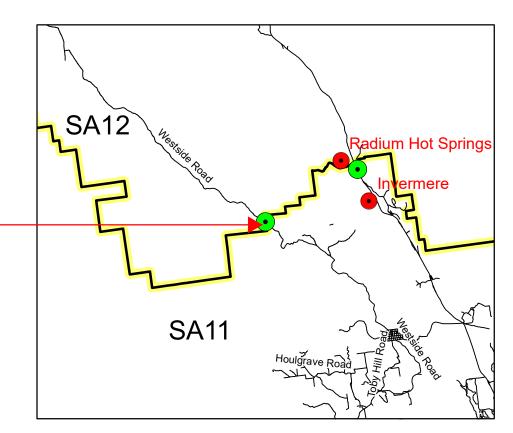

#### **Crossing Description:**

Latitude: 50° 36' 3.06" N

Longitude: 116° 8' 29.73" W

Crossing: 256 MoTI Road/Hwy: 11-B-S-00027 Service Area: East Kootenay