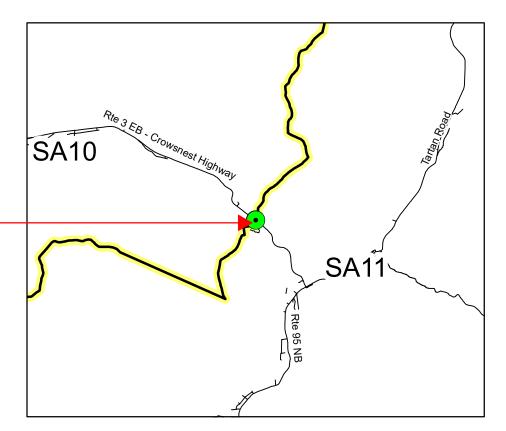

## **Crossing Description:**

Latitude: 50° 37' 8.65" N

Longitude: 116° 4' 11.31" W

Crossing: 254 MoTI Road/Hwy: 11-C-I-00002 Service Area: East Kootenay