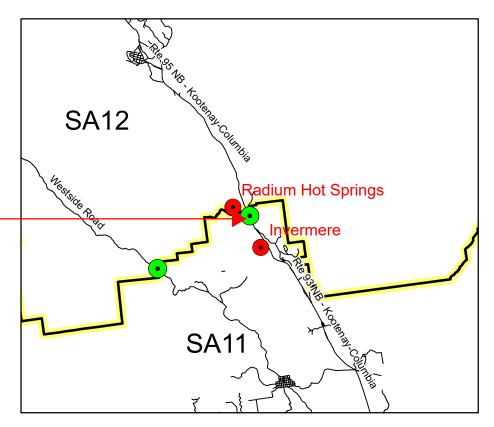

## **Crossing Description:**

Latitude: 50° 37' 8.65" N

Longitude: 116° 4' 11.31" W

Crossing: 254 MoTI Road/Hwy: 11-C-I-00002 Service Area: East Kootenay

#### **Crossing Description:**

Latitude: 50° 36' 3.06" N

Longitude: 116° 8' 29.73" W

Crossing: 256 MoTI Road/Hwy: 11-B-S-00027 Service Area: East Kootenay