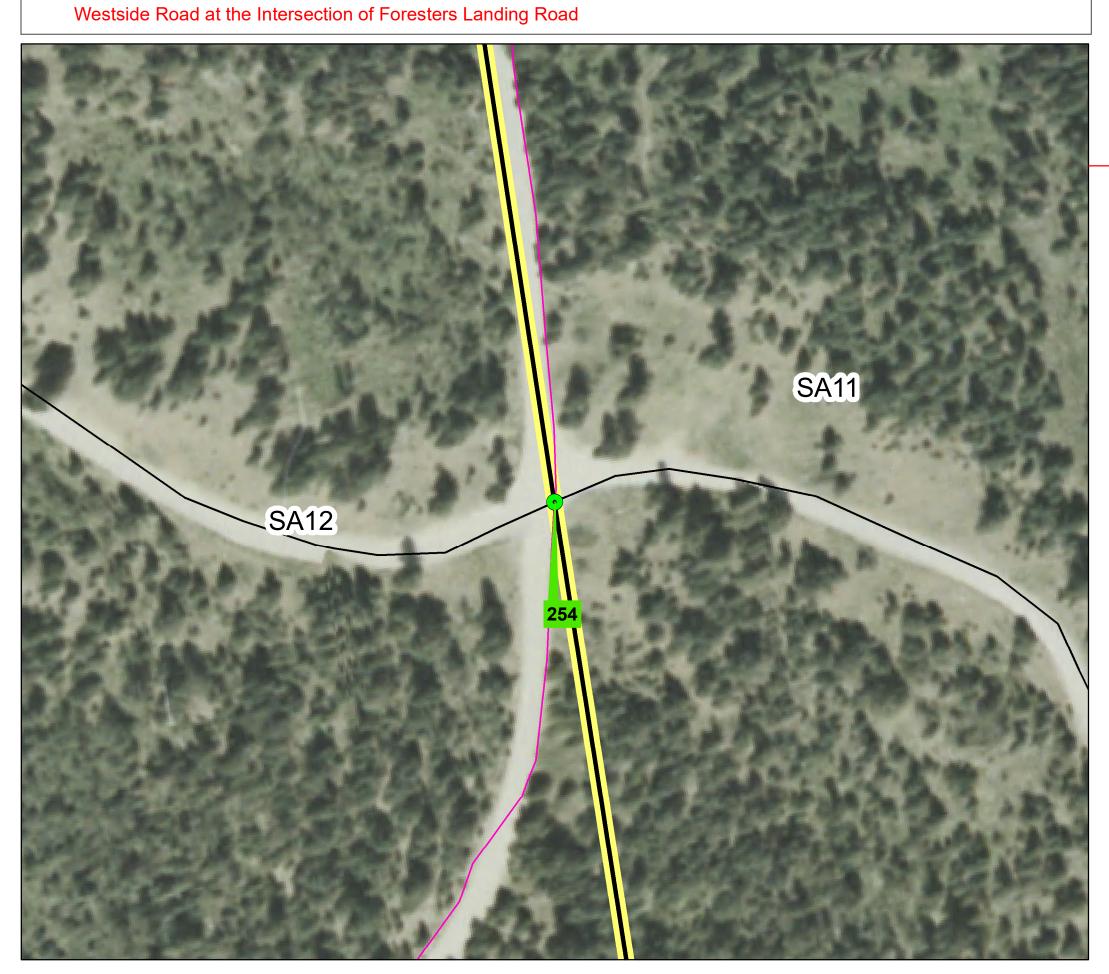

## **Crossing Description:**

Latitude: 50° 37' 8.65" N

Longitude: 116° 4' 11.31" W

Crossing: 254 MoTI Road/Hwy: 11-C-I-00002 Service Area: East Kootenay

#### **Crossing Description:**

Latitude: 50° 36' 3.06" N

Longitude: 116° 8' 29.73" W

Crossing: 256 MoTI Road/Hwy: 11-B-S-00027 Service Area: East Kootenay