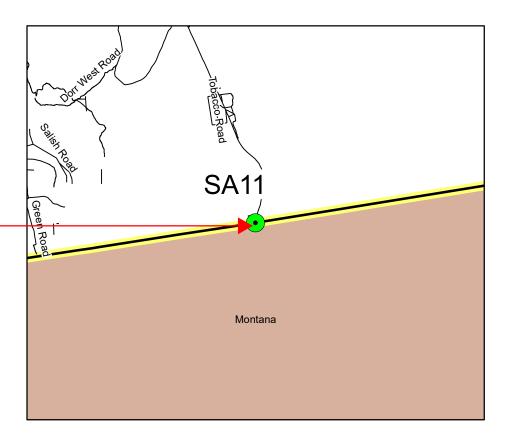

## **Crossing Description:**

Intersection of Highway 3 and the Canada/US Boarder

Latitude: 48° 59′ 58.67″ N

Longitude: 115° 3' 21.60" W