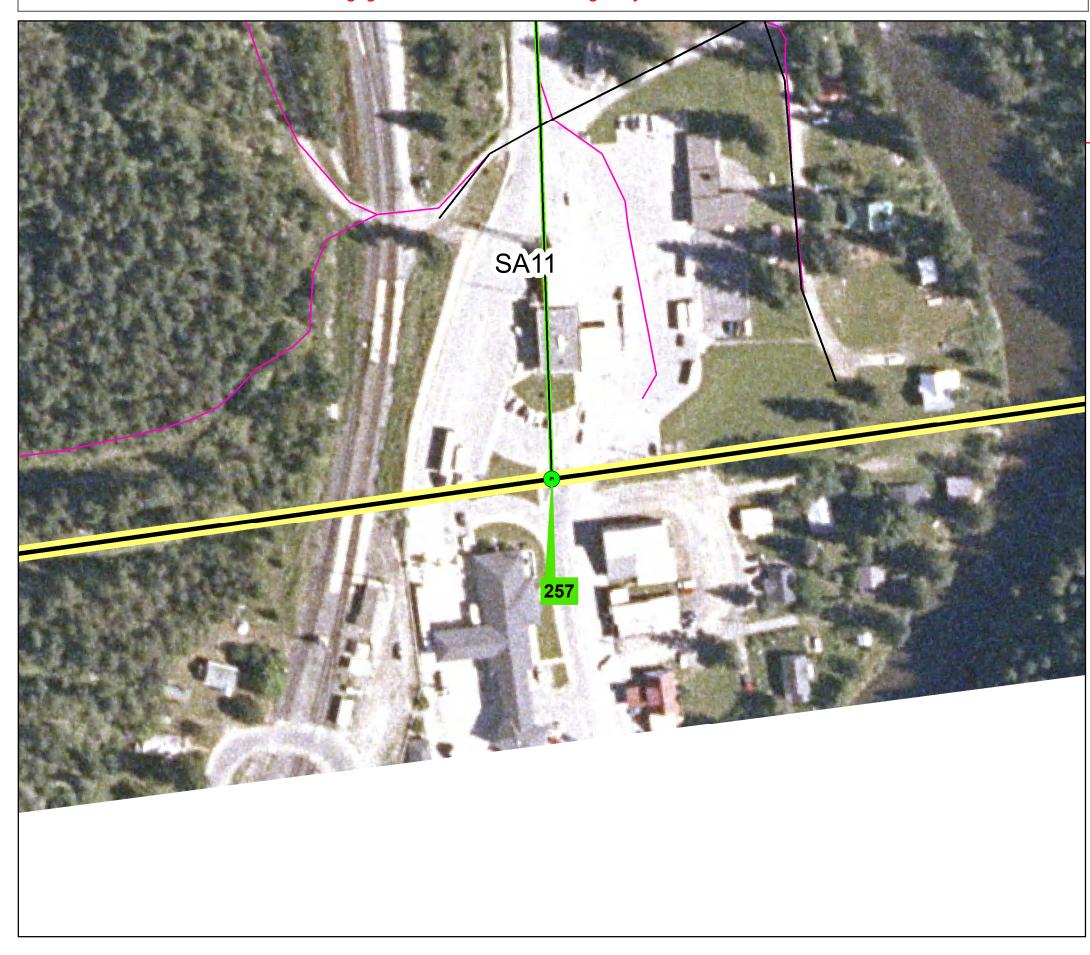

## **Crossing Description:**

160m South of Intersection of Kingsgate Townsite Road and Highway 95

Latitude: 49° 0' 2.02" N

Longitude: 116° 10' 52.27" W

Crossing: 345 MoTI Road/Hwy: 11-B-S-00003 Service Area: East Kootenay