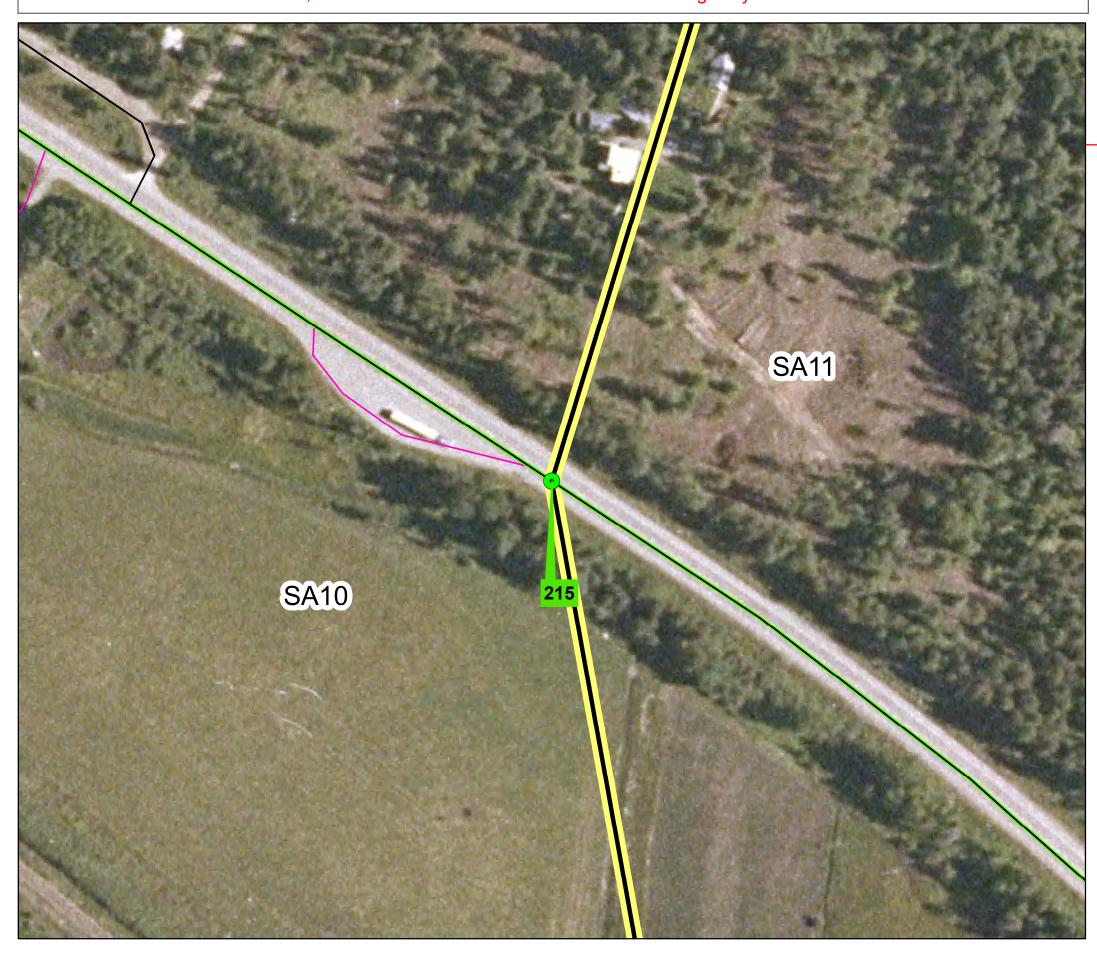

Crossing: 215 MoTI Road/Hwy: 11-A-Y-00003 Service Area: East Kootenay

#### **Crossing Description:**

Northern Entrance of Pullout, 1.2km SE of Goatfell-Hazel Creek FSR and Highway 3 Intersection

Latitude: 49° 6' 32.96" N

Longitude: 116° 10' 8.55" W

Crossing: 252 MoTI Road/Hwy: 11-C-I-00881R Service Area: East Kootenay