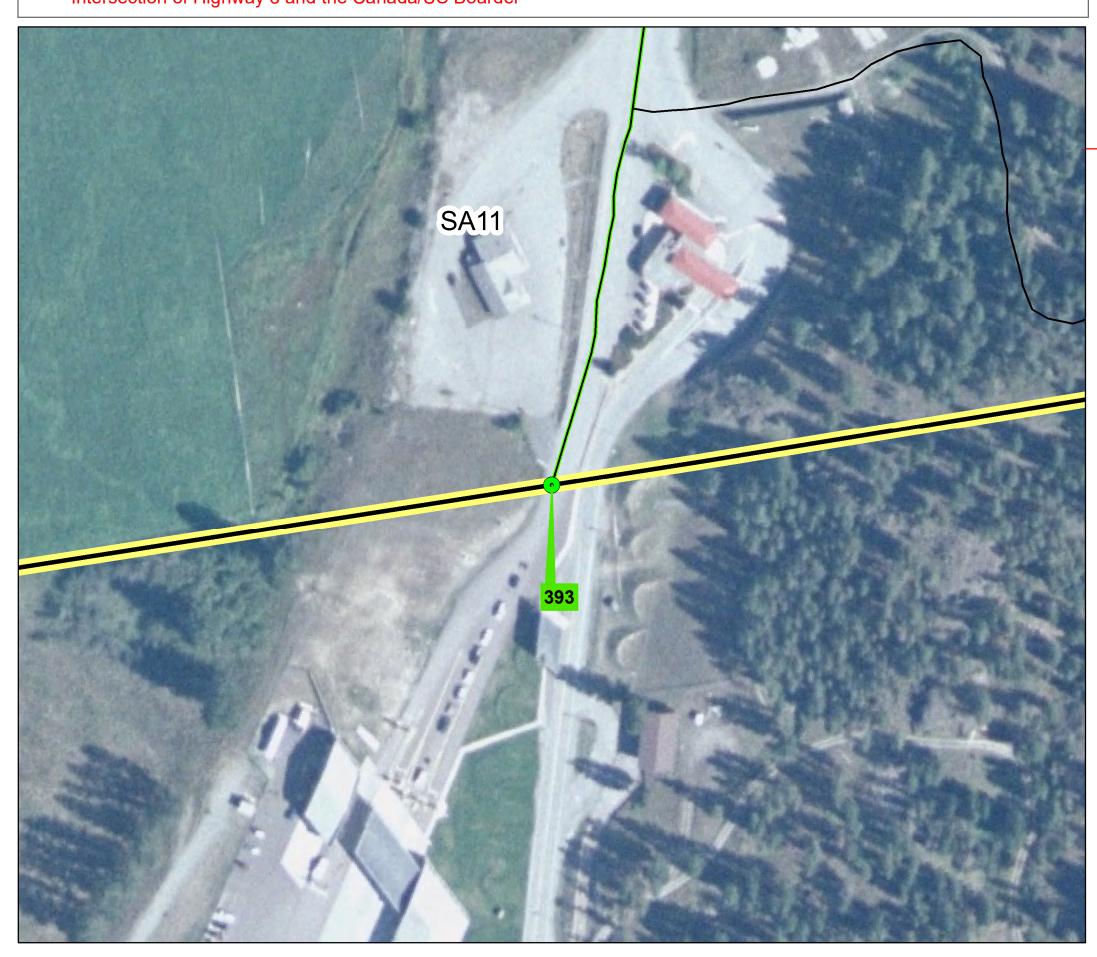

## **Crossing Description:**

Intersection of Highway 3 and the Canada/US Boarder

Latitude: 48° 59′ 58.67″ N

Longitude: 115° 3' 21.60" W