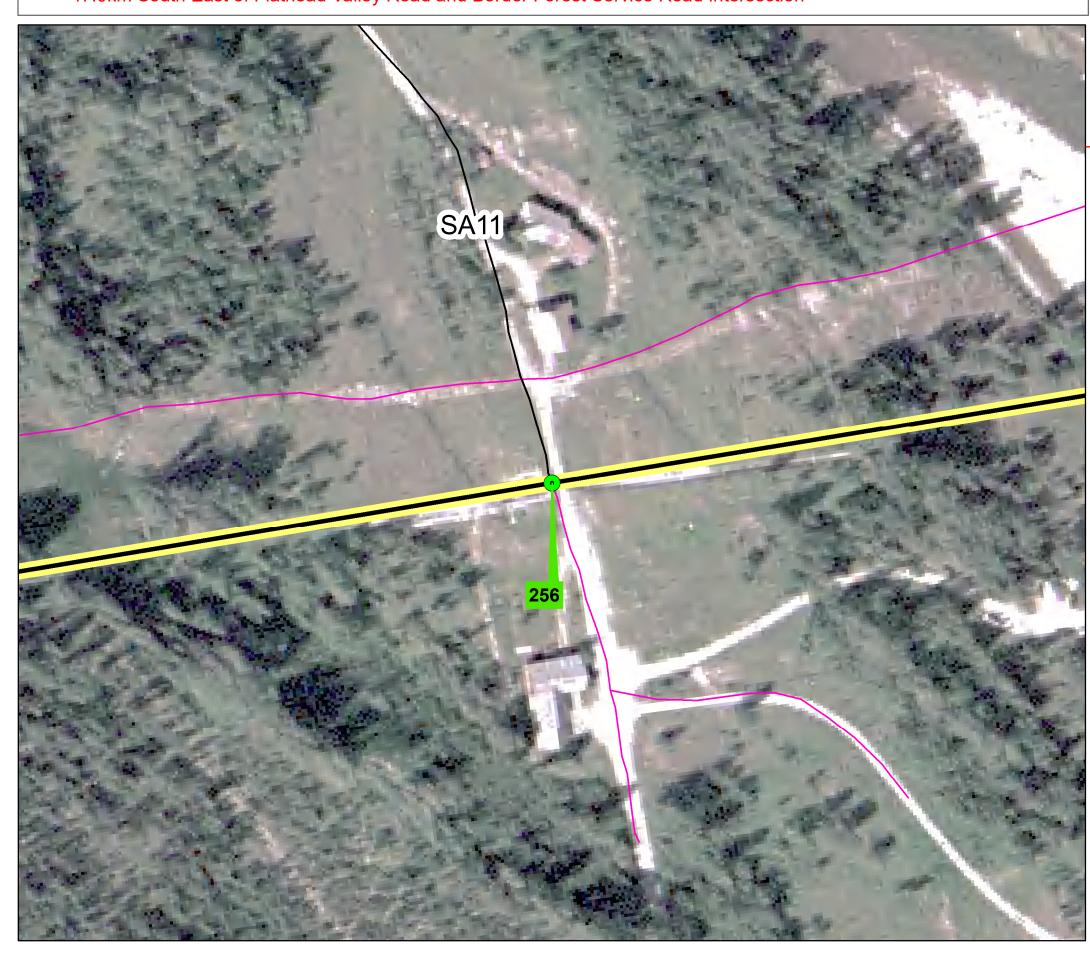

## **Crossing Description:**

47.0km South East of Flathead Valley Road and Border Forest Service Road Intersection

Latitude: 49° 0' 3.96" N

Longitude: 114° 28' 42.54" W

Crossing: 257 MoTI Road/Hwy: 11-A-Y-00095 Service Area: East Kootenay