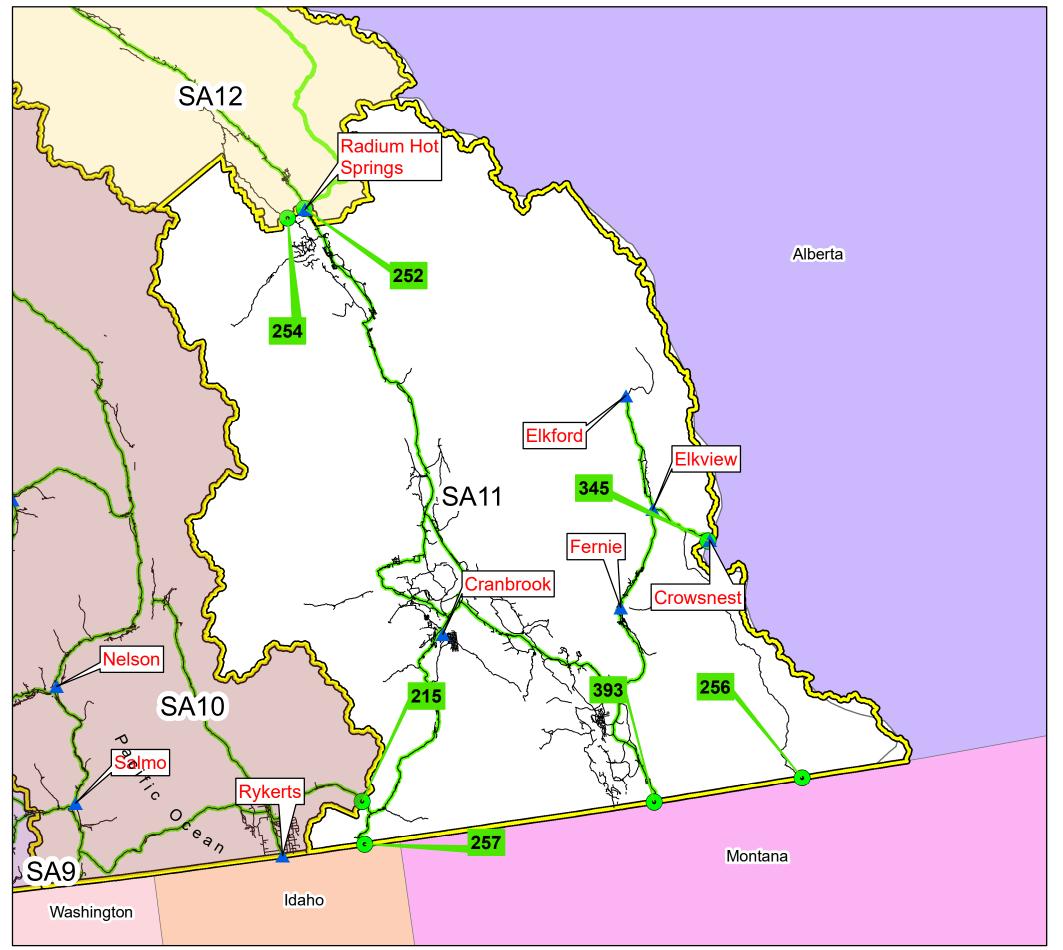

# Service Area: East Kootenay

| Service Area<br>Boundary<br>Crossing | HWY  | Longitude        | Latitude        | Description at Crossing                                                                          |
|--------------------------------------|------|------------------|-----------------|--------------------------------------------------------------------------------------------------|
| 254                                  | 0002 | 116 8' 29.73" W  | 50 36' 3.06" N  | Westside Road at the Intersection of Foresters Landing Road                                      |
| 345                                  | 0003 | 114 41' 30.69" W | 49 37' 56.69" N | Highway 3 Eastbound from 19km from the Rte 43NB/Rte 3 EB Intersection to the Alberta Border      |
| 215                                  | 0003 | 116 10' 8.55" W  | 49 6' 32.96" N  | Northern Entrance of Pullout, 1.2km SE of Goatfell-Hazel Creek FSR and Highway 3<br>Intersection |
| 256                                  | 0027 | 114 28' 42.54" W | 49 0' 3.96" N   | 47.0km South East of Flathead Valley Road and Border Forest Service Road Intersection            |
| 393                                  | 0093 | 115 3' 21.60" W  | 48 59' 58.67" N | Intersection of Highway 3 and the Canada/US Boarder                                              |
| 252                                  | 0095 | 116 4' 11.31" W  | 50 37' 8.65" N  | Intersection at Highway 95NB and Stanley Street                                                  |
| 257                                  | 0095 | 116 10' 52.27" W | 49 0' 2.02" N   | 160m South of Intersection of Kingsgate Townsite Road and Highway 95                             |

Crossing: 215 MoTI Road/Hwy: 11-A-Y-00003 Service Area: East Kootenay

#### **Crossing Description:**

Northern Entrance of Pullout, 1.2km SE of Goatfell-Hazel Creek FSR and Highway 3 Intersection

Latitude: 49° 6' 32.96" N

Longitude: 116° 10' 8.55" W

Crossing: 252 MoTI Road/Hwy: 11-C-I-00881R Service Area: East Kootenay

## **Crossing Description:**

Latitude: 50° 37' 8.65" N

Longitude: 116° 4' 11.31" W

Crossing: 254 MoTI Road/Hwy: 11-C-I-00002 Service Area: East Kootenay

#### **Crossing Description:**

Latitude: 50° 36' 3.06" N

Longitude: 116° 8' 29.73" W

Crossing: 256 MoTI Road/Hwy: 11-B-S-00027 Service Area: East Kootenay

## **Crossing Description:**

47.0km South East of Flathead Valley Road and Border Forest Service Road Intersection

Latitude: 49° 0' 3.96" N

Longitude: 114° 28' 42.54" W

Crossing: 257 MoTI Road/Hwy: 11-A-Y-00095 Service Area: East Kootenay

## **Crossing Description:**

160m South of Intersection of Kingsgate Townsite Road and Highway 95

Latitude: 49° 0' 2.02" N

Longitude: 116° 10' 52.27" W

Crossing: 345 MoTI Road/Hwy: 11-B-S-00003 Service Area: East Kootenay

#### **Crossing Description:**

Highway 3 Eastbound from 19km from the Rte 43NB/Rte 3 EB Intersection to the Alberta Border

Latitude: 49° 37' 56.69" N

Longitude: 114° 41' 30.69" W

Crossing: 393 MoTI Road/Hwy: 11-B-J-00093 Service Area: East Kootenay

## **Crossing Description:**

Intersection of Highway 3 and the Canada/US Boarder

Latitude: 48° 59′ 58.67″ N

Longitude: 115° 3' 21.60" W