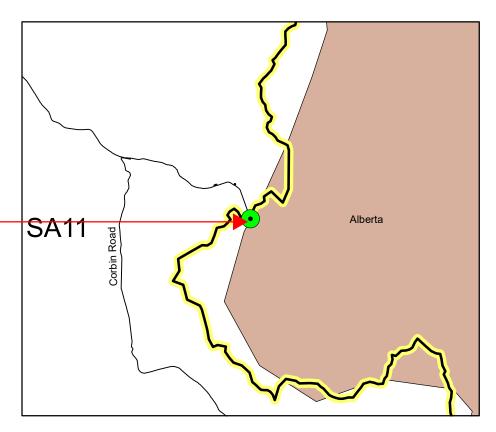

#### **Crossing Description:**

Highway 3 Eastbound from 19km from the Rte 43NB/Rte 3 EB Intersection to the Alberta Border

Latitude: 49° 37' 56.69" N

Longitude: 114° 41' 30.69" W

Crossing: 393 MoTI Road/Hwy: 11-B-J-00093 Service Area: East Kootenay