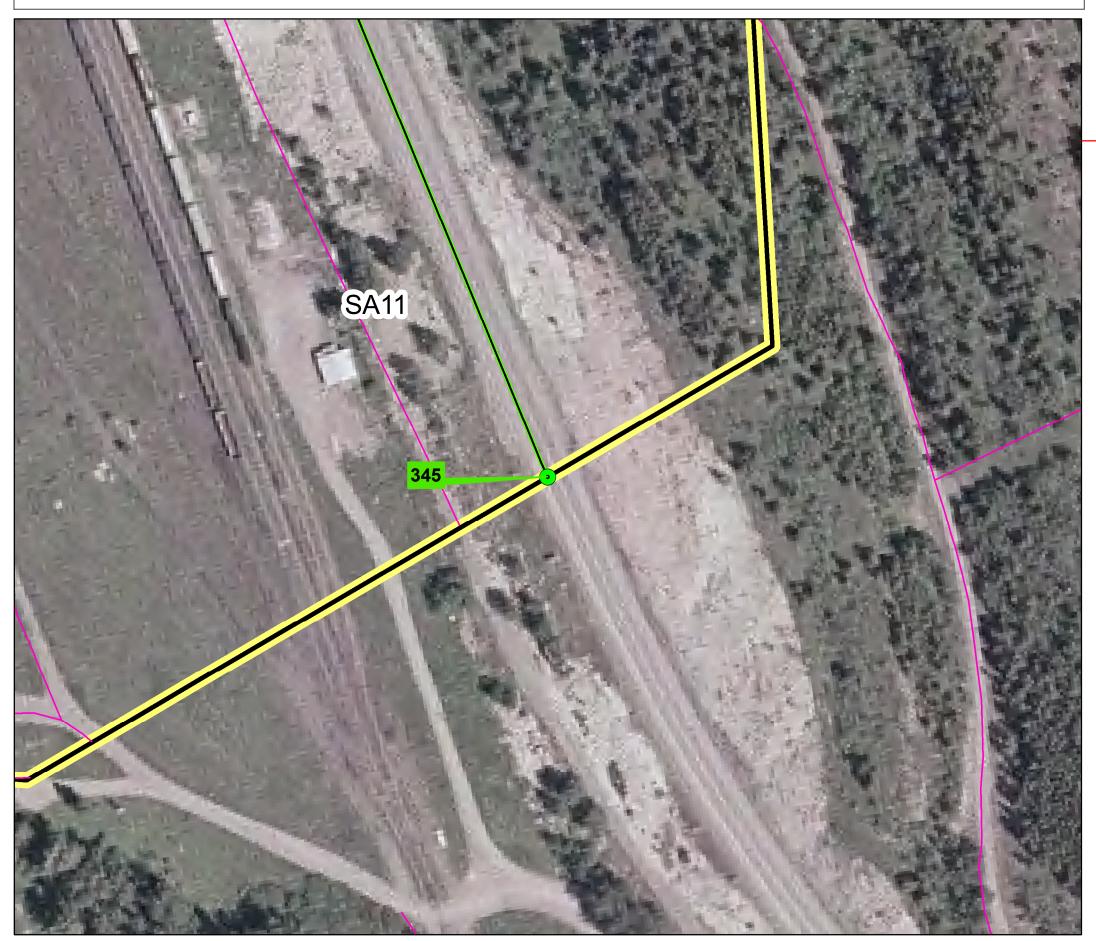

## **Crossing Description:**

160m South of Intersection of Kingsgate Townsite Road and Highway 95

Latitude: 49° 0' 2.02" N

Longitude: 116° 10' 52.27" W

Crossing: 345 MoTI Road/Hwy: 11-B-S-00003 Service Area: East Kootenay