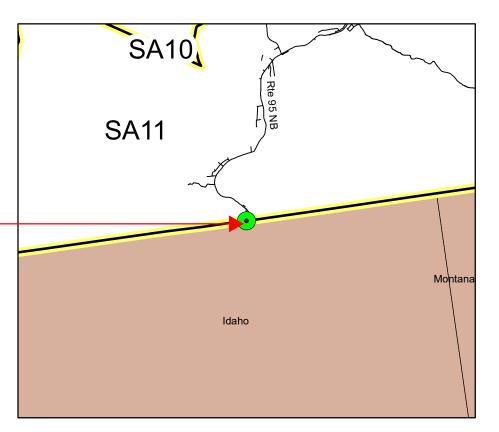

#### **Crossing Description:**

Highway 3 Eastbound from 19km from the Rte 43NB/Rte 3 EB Intersection to the Alberta Border

Latitude: 49° 37' 56.69" N

Longitude: 114° 41' 30.69" W

Crossing: 393 MoTI Road/Hwy: 11-B-J-00093 Service Area: East Kootenay