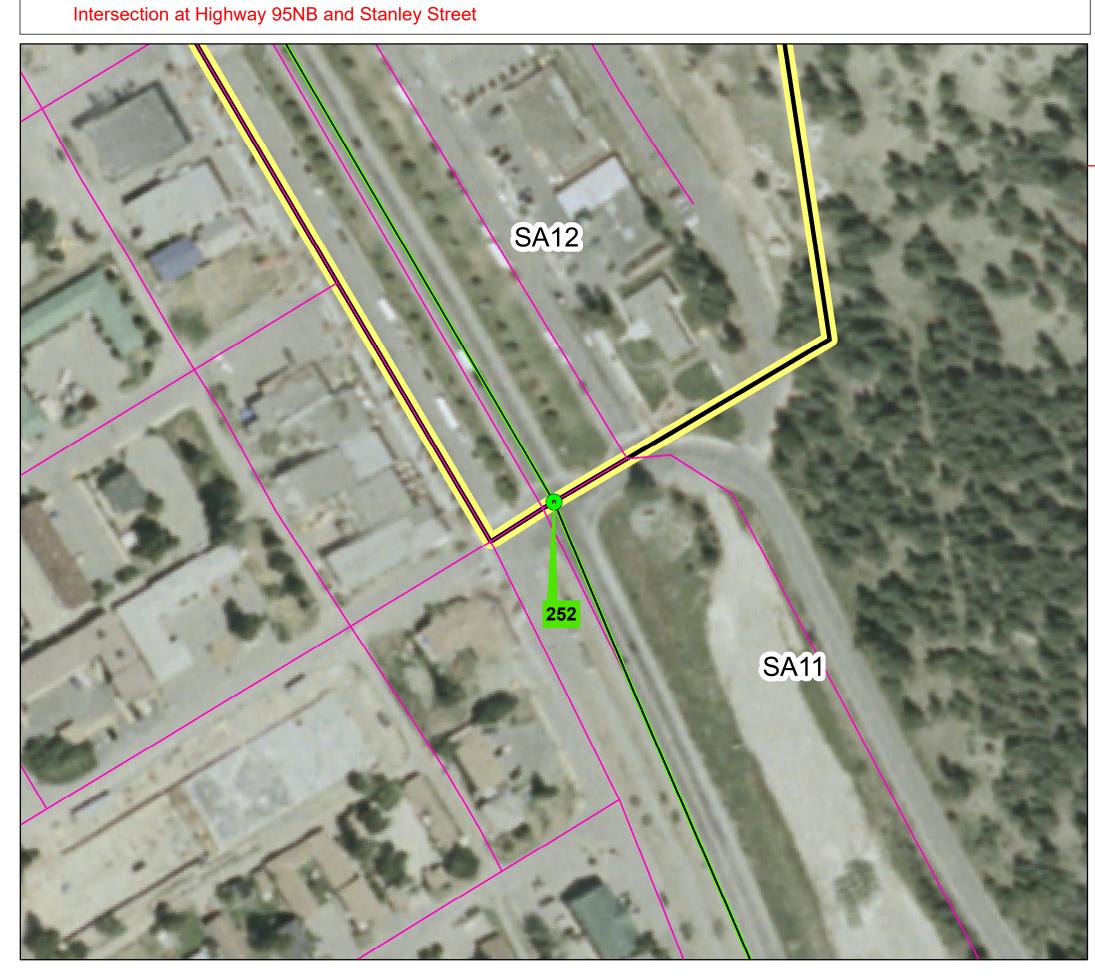

#### **Crossing Description:**

Northern Entrance of Pullout, 1.2km SE of Goatfell-Hazel Creek FSR and Highway 3 Intersection

Latitude: 49° 6' 32.96" N

Longitude: 116° 10' 8.55" W

Crossing: 252 MoTI Road/Hwy: 11-C-I-00881R Service Area: East Kootenay