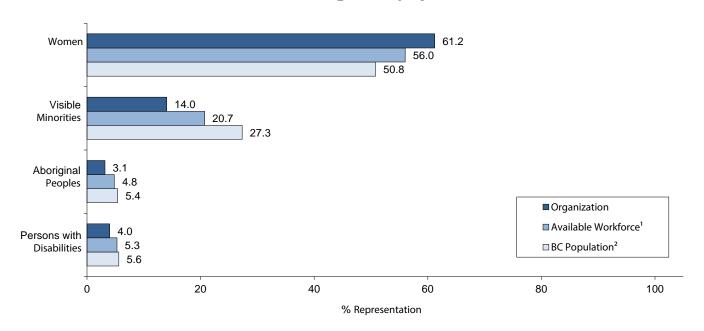

### **BC Public Service Indicators of Progress**

**Regular Employees** (current number of Regular Employees = 23,747)

### % Representation by Designated Group

### **Auxiliary Employees** (current number of Auxiliary Employees = 1,262)

<sup>&</sup>lt;sup>1</sup> The representation of the target group in the BC Workforce according to Statistics Canada's 2011 National Household Survey The "Available Workforce" is adjusted in accordance with the occupational distribution of jobs within the Organization, and the geographic area from which recruitment is carried out, in order to reflect the "available" workforce to the Organization.

<sup>&</sup>lt;sup>2</sup> Statistics Canada, 2011 National Household Survey

<sup>&</sup>lt;3 Data suppressed; fewer than 3 employees in designated group.</p>

<sup>5 3</sup> or more employees in designated group, but suppressed to prevent residual disclosure.