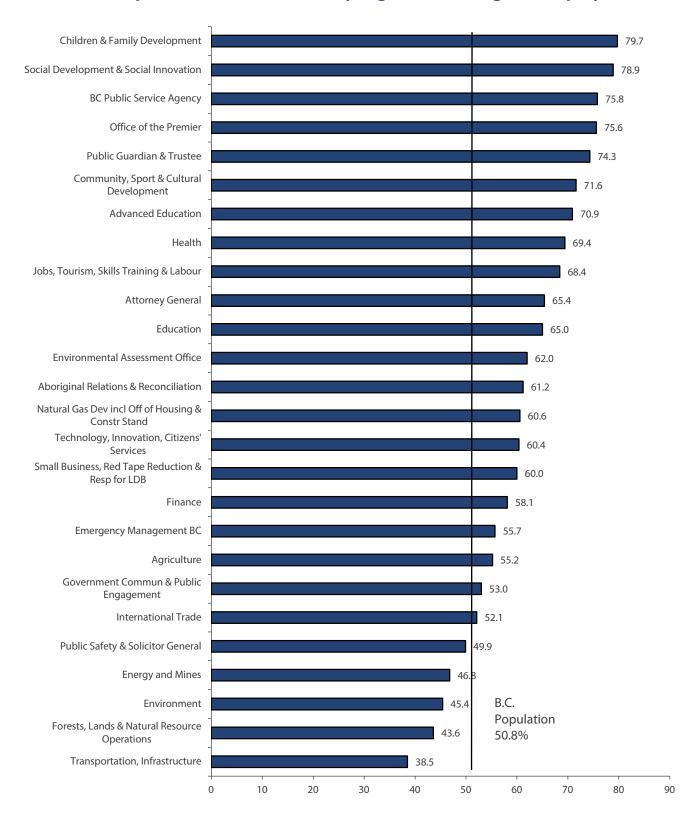

able Workforce" is adjusted in accordance with the occupational distribution of jobs within the Organization, and the geographic area from which recruitment is carried out, in order to reflect the "available" workforce to the Organization.

<sup>&</sup>lt;sup>2</sup> Statistics Canada, 2011 National Household Survey

<sup>&</sup>lt;3 Data suppressed; fewer than 3 employees in designated group.</p>

<sup>5 3</sup> or more employees in designated group, but suppressed to prevent residual disclosure.

### **BC Public Service** % Representation of target groups in Leadership positions\*



<sup>\*</sup> Includes all employees (regular and auxiliary)

<sup>&</sup>lt;3 Data suppressed; fewer than 3 employees in designated group.

### % Representation of women by organization, regular employees



### **Visible Minorities** % of regular employees who self-identified, by organization



#### **Aboriginal Peoples**

### % of regular employees who self-identified, by organization



<sup>&</sup>lt;3 Data suppressed; fewer than 3 employees in designated group.

### **Persons with Disabilities** % of regular employees who self-identified, by organization



<sup>&</sup>lt;3 Data suppressed; fewer than 3 employees in designated group.

### **BC Public Service** Representation of Visible Minorities by Occupation/Region **Regular Employees**

|                                  | 1        |             |            |          | AVAILABLE              | OCCUPATIONS V                     | VITH SIGNIFICANT |
|----------------------------------|----------|-------------|------------|----------