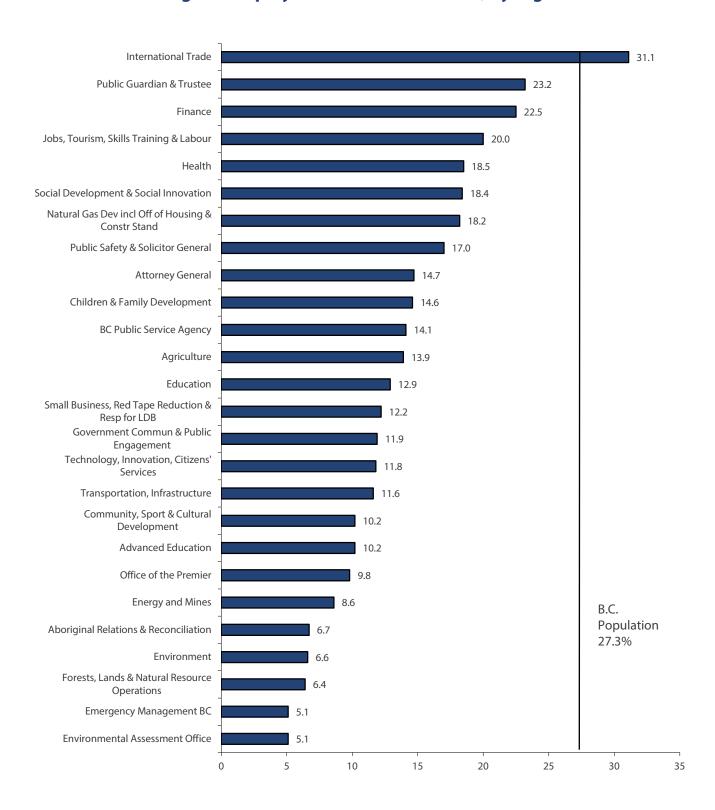

n the Organization, and the geographic area from which recruitment is carried out, in order to reflect the "available" workforce to the Organization.

<sup>&</sup>lt;sup>2</sup> Statistics Canada, 2011 National Household Survey

<sup>&</sup>lt;3 Data suppressed; fewer than 3 employees in designated group.</p>

<sup>5 3</sup> or more employees in designated group, but suppressed to prevent residual disclosure.

### **BC Public Service** % Representation of target groups in Leadership positions\*



<sup>\*</sup> Includes all employees (regular and auxiliary)

<sup>&</sup>lt;3 Data suppressed; fewer than 3 employees in designated group.

### % Representation of women by organization, regular employees



### **Visible Minorities** % of regular employees who self-identified, by organization



#### **Aboriginal Peoples**

### % of regular employees who self-identified, by organization



<sup>&</sup>lt;3 Data suppressed; fewer than 3 employees in designated group.

### **Persons with Disabilities** % of regular employees who self-identified, by organization



<sup>&</sup>lt;3 Data suppressed; fewer than 3 employees in designated group.

### **BC Public Service** Representation of Visible Minorities by Occupation/Region **Regular Employees**

|                                  | 1        |             |            |          | AVAILABLE              | OCCUPATIONS V                     | VITH SIGNIFICANT |
|----------------------------------|----------|-------------|------------|----------|------------------------|-----------------------------------|------------------|
|