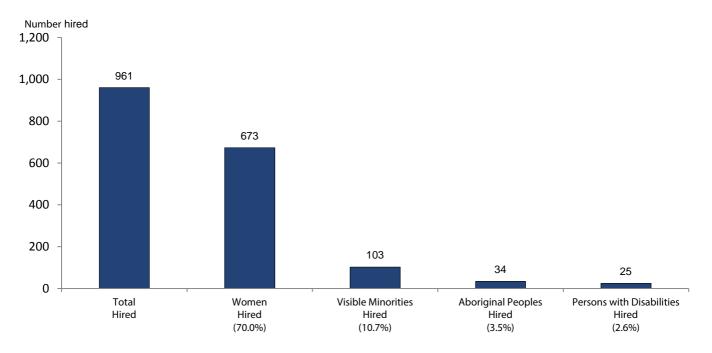

### **BC Public Service Indicators of Progress**

**Auxiliary Employees** (current number of Auxiliary Employees = 1,262)

### Hiring of Auxiliaries, 2013 to 2015