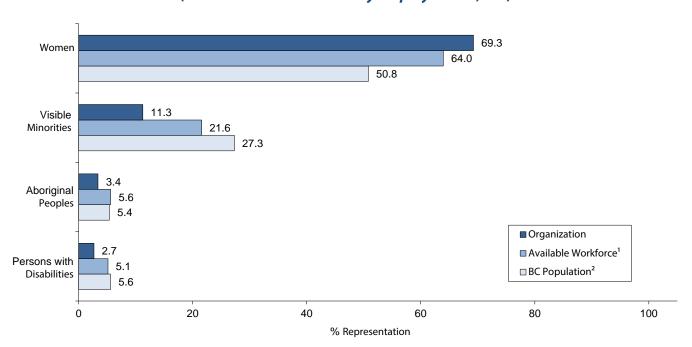

### **BC Public Service Indicators of Progress**

**Auxiliary Employees** (current number of Auxiliary Employees = 1,262)

### % Representation by Designated Group

### **Auxiliary Employees** (current number of Auxiliary Employees = 1,262)

<sup>&</sup>lt;sup>1</sup> The representation of the target group in the BC Workforce according to Statistics Canada's 2011 National Household Survey The "Available Workforce" is adjusted in accordance with the occupational distribution of jobs within the Organization, and the geographic area from which recruitment is carried out, in order to reflect the "available" workforce to the Organization.

<sup>&</sup>lt;sup>2</sup> Statistics Canada, 2011 National Household Survey

<sup>&</sup>lt;3 Data suppressed; fewer than 3 employees in designated group.</p>

<sup>5 3</sup> or more employees in designated group, but suppressed to prevent residual disclosure.