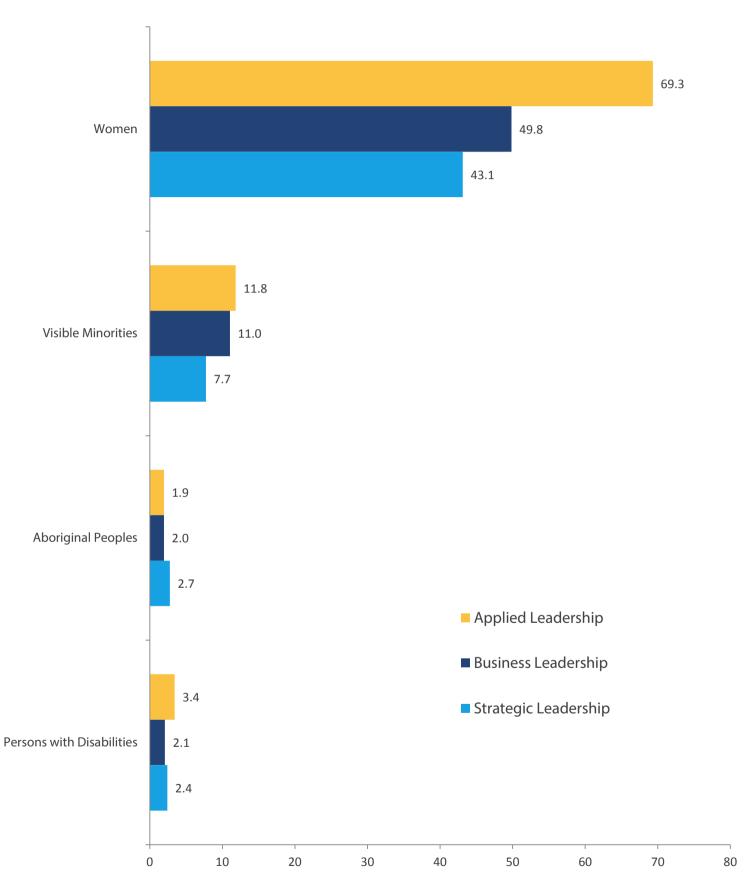

### **BC Public Service** % Representation of target groups in Leadership positions\*

<sup>\*</sup> Includes all employees (regular and auxiliary)

<sup>&</sup>lt;3 Data suppressed; fewer than 3 employees in designated group.