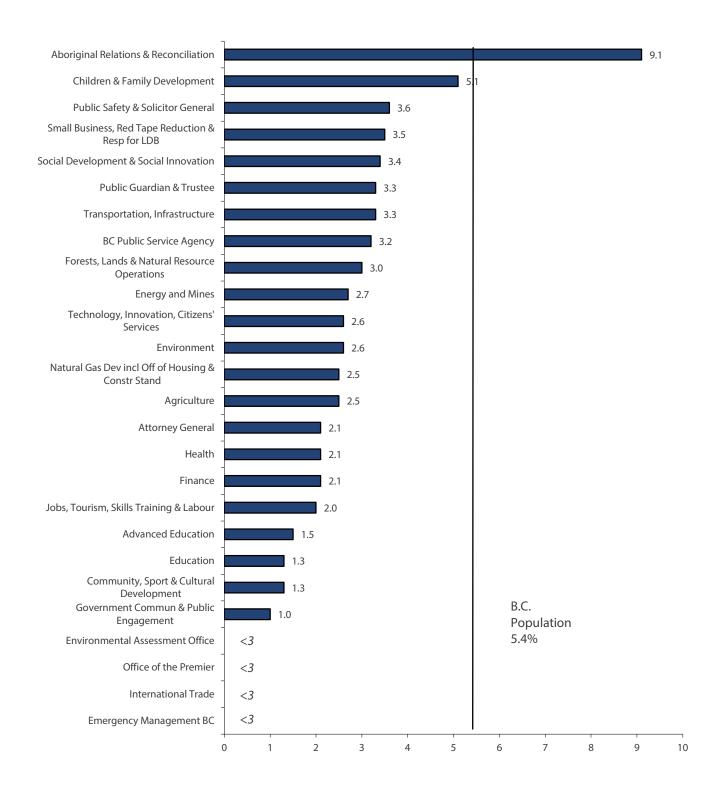

#### **Aboriginal Peoples**

### % of regular employees who self-identified, by organization

<sup>&</sup>lt;3 Data suppressed; fewer than 3 employees in designated group.