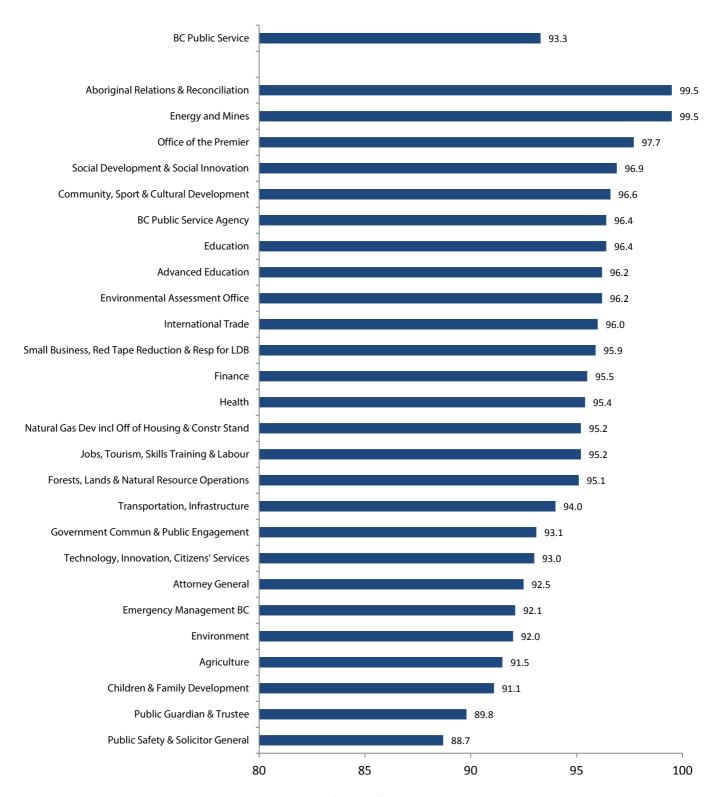

### **BC Public Service** % Representation of target groups in Leadership positions\*

<sup>\*</sup> Includes all employees (regular and auxiliary)

<sup>&</sup>lt;3 Data suppressed; fewer than 3 employees in designated group.