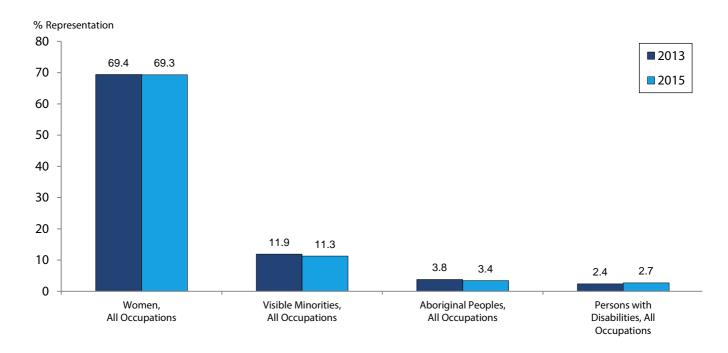

### **BC Public Service Indicators of Progress**

**Auxiliary Employees** (current number of Auxiliary Employees = 1,262)

### % Representation by Designated Group