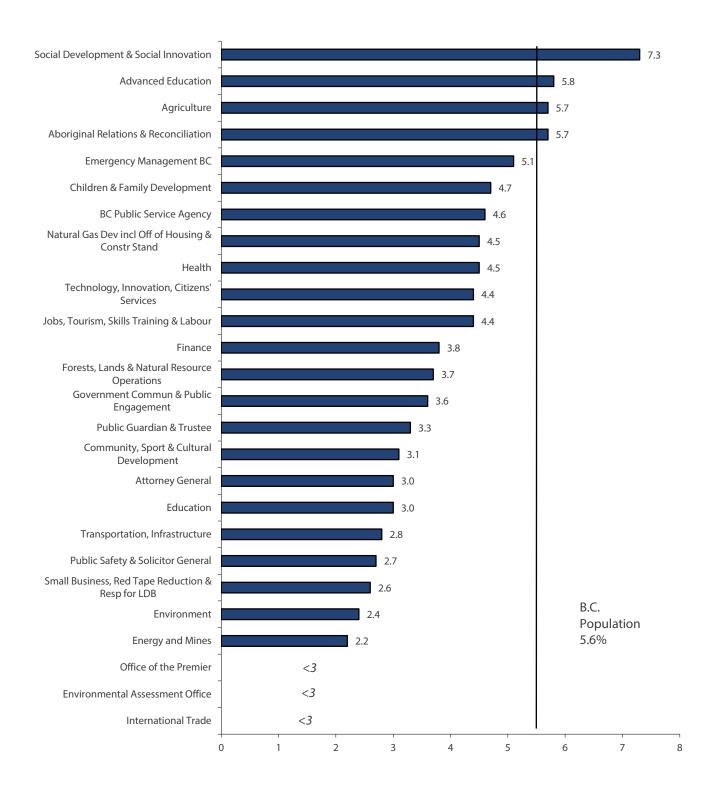

### **Persons with Disabilities** % of regular employees who self-identified, by organization

<sup>&</sup>lt;3 Data suppressed; fewer than 3 employees in designated group.