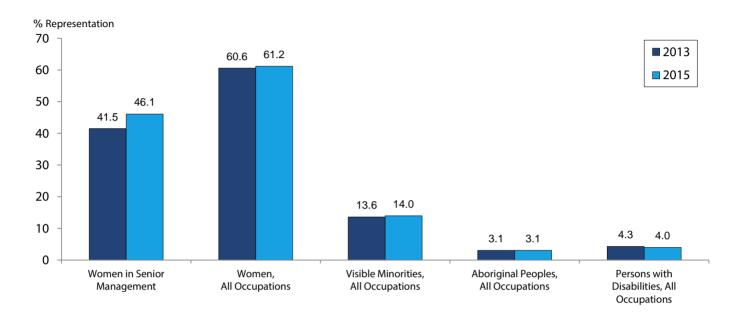

### **BC Public Service Indicators of Progress**

**Regular Employees** (current number of Regular Employees = 23,747)

### % Representation by Designated Group