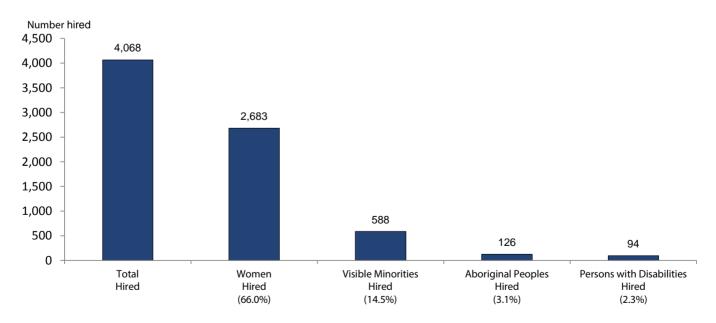

### **BC Public Service Indicators of Progress**

**Regular Employees** (current number of Regular Employees = 23,747)

### Hiring of Regulars, 2013 to 2015