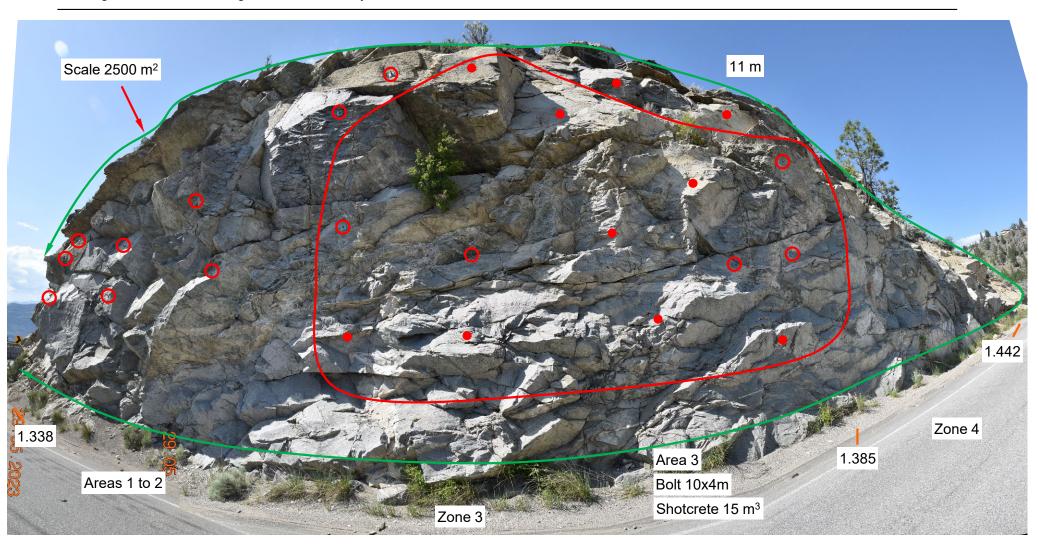

Page 9 of 11

Highway #3, Anarchist Viewpoint Bluff, Zones 1 to 4

RFI Landmark No.: 7630, RFI Landmark Name: Hallis Road, RFI Offset: 1.218 to 1.442 km LKI Segment: 2222, LKI Segment Name: Osoyoos to Rock Creek, LKI km: 10.9 to 11.1

Photos #9: View showing proposed work in Zone 3 – east portion

Ref# 12874 SCP May 29, 2023

File: 0256\_Anarchist\_Viewpoint\_Bluff\_Photos\_Proposed\_Work\_May\_29\_2023.pptx

Some existing 5 m long bolts (1999) circled