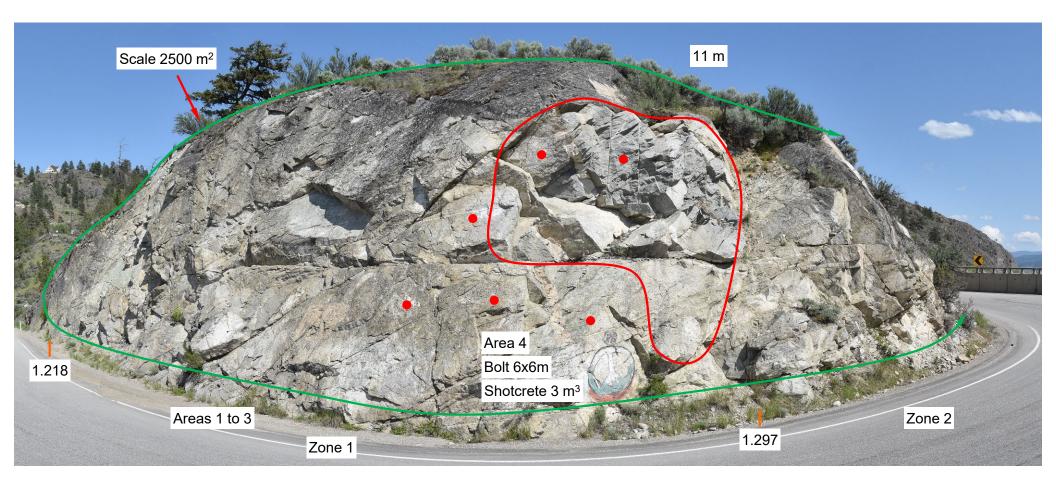

RFI Landmark No.: 7630, RFI Landmark Name: Hallis Road, RFI Offset: 1.218 to 1.442 km LKI Segment: 2222, LKI Segment Name: Osoyoos to Rock Creek, LKI km: 10.9 to 11.1

Photos #6: View showing proposed work in Zone 2 – east portion

Ref# 12874 SCP May 29, 2023

Page 7 of 11

Highway #3, Anarchist Viewpoint Bluff, Zones 1 to 4

RFI Landmark No.: 7630, RFI Landmark Name: Hallis Road, RFI Offset: 1.218 to 1.442 km LKI Segment: 2222, LKI Segment Name: Osoyoos to Rock Creek, LKI km: 10.9 to 11.1