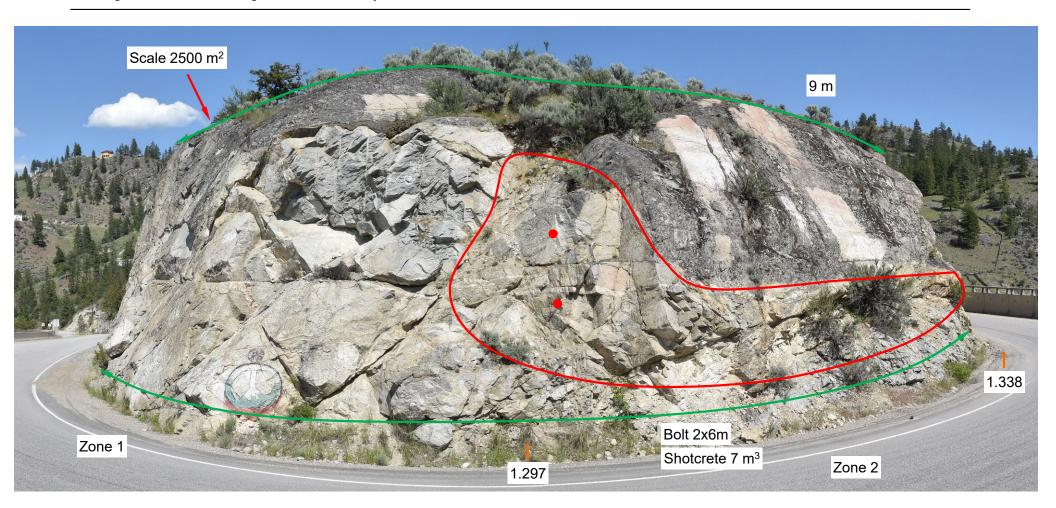

Photos #1: View showing proposed work in Zone 1 – west portion

Ref# 12874 SCP May 29, 2023

RHRS Section 137038 (A slope, 366 points, from 1.218 to 1.442 km)

File: 0256\_Anarchist\_Viewpoint\_Bluff\_Photos\_Proposed\_Work\_May\_29\_2023.pptx

Approximate vertical height above highway shown

Page 2 of 11

Highway #3, Anarchist Viewpoint Bluff, Zones 1 to 4

RFI Landmark No.: 7630, RFI Landmark Name: Hallis Road, RFI Offset: 1.218 to 1.442 km LKI Segment: 2222, LKI Segment Name: Osoyoos to Rock Creek, LKI km: 10.9 to 11.1

Photos #2: View showing proposed work in Zone 1 – west portion

Ref# 12874 SCP May 29, 2023

Taper shotcrete down to existing bolts, do not cover them (bolts to be protected, cleaned off and easily visible)