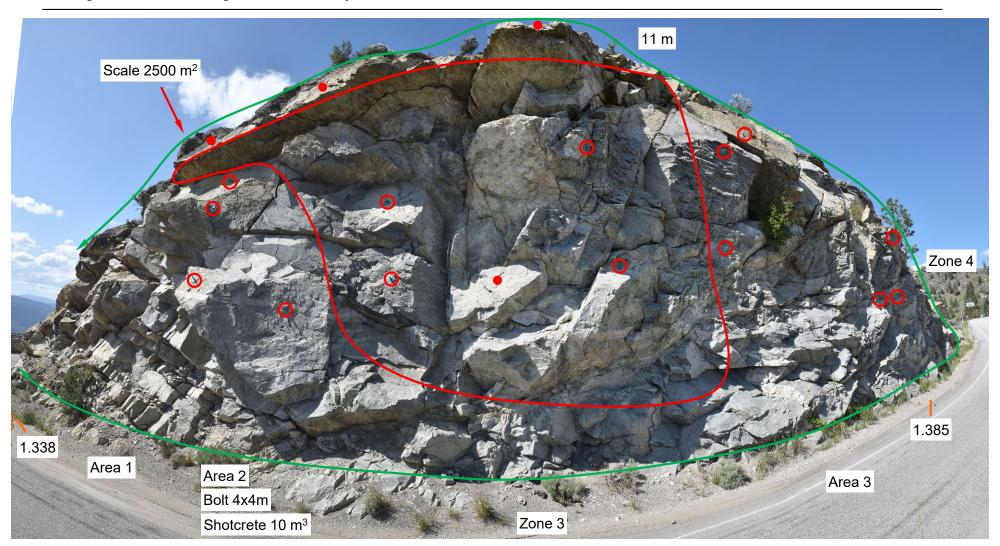

Photos #7: View showing proposed work in Zone 3 – west portion

Ref# 12874 SCP May 29, 2023

File: 0256\_Anarchist\_Viewpoint\_Bluff\_Photos\_Proposed\_Work\_May\_29\_2023.pptx

Some existing 5 m long bolts (1999) circled

Page 8 of 11

Highway #3, Anarchist Viewpoint Bluff, Zones 1 to 4

RFI Landmark No.: 7630, RFI Landmark Name: Hallis Road, RFI Offset: 1.218 to 1.442 km LKI Segment: 2222, LKI Segment Name: Osoyoos to Rock Creek, LKI km: 10.9 to 11.1

Photos #8: View showing proposed work in Zone 3 – central portion

Ref# 12874 SCP May 29, 2023

File: 0256 Anarchist Viewpoint Bluff Photos Proposed Work May 29 2023.pptx

Some existing 5 m long bolts (1999) circled

Page 9 of 11

Highway #3, Anarchist Viewpoint Bluff, Zones 1 to 4

RFI Landmark No.: 7630, RFI Landmark Name: Hallis Road, RFI Offset: 1.218 to 1.442 km LKI Segment: 2222, LKI Segment Name: Osoyoos to Rock Creek, LKI km: 10.9 to 11.1