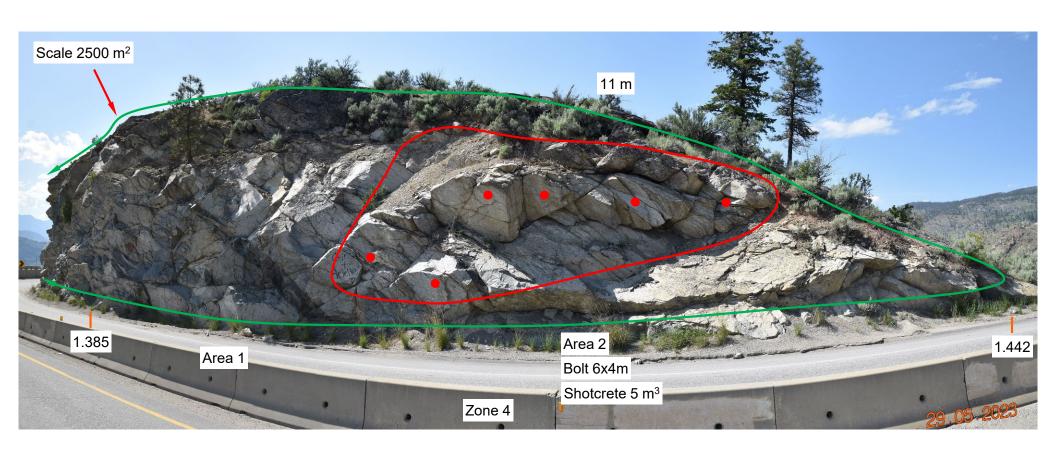

Photos #10: View showing proposed work in Zone 4 – west portion

Ref# 12874 SCP May 29, 2023

Page 11 of 11

Highway #3, Anarchist Viewpoint Bluff, Zones 1 to 4

RFI Landmark No.: 7630, RFI Landmark Name: Hallis Road, RFI Offset: 1.218 to 1.442 km LKI Segment: 2222, LKI Segment Name: Osoyoos to Rock Creek, LKI km: 10.9 to 11.1

Photos #11: View showing proposed work in Zone 4 – east portion

Ref# 12874 SCP May 29, 2023