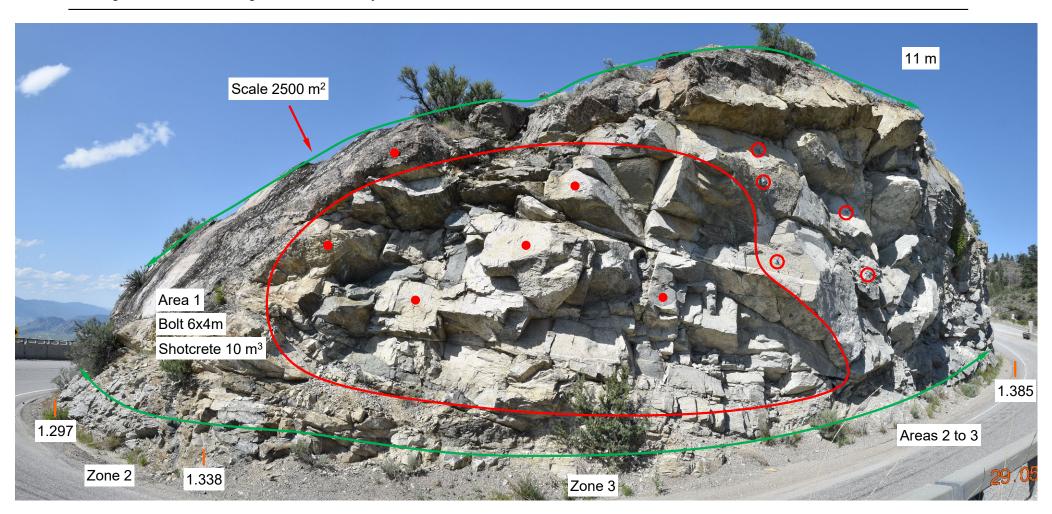

Photos #5: View showing proposed work in Zone 2 – west portion

Ref# 12874 SCP May 29, 2023

File: 0256 Anarchist Viewpoint Bluff Photos Proposed Work May 29 2023.pptx

Page 6 of 11

Highway #3, Anarchist Viewpoint Bluff, Zones 1 to 4

RFI Landmark No.: 7630, RFI Landmark Name: Hallis Road, RFI Offset: 1.218 to 1.442 km LKI Segment: 2222, LKI Segment Name: Osoyoos to Rock Creek, LKI km: 10.9 to 11.1

Photos #6: View showing proposed work in Zone 2 – east portion

Ref# 12874 SCP May 29, 2023

Page 7 of 11

Highway #3, Anarchist Viewpoint Bluff, Zones 1 to 4

RFI Landmark No.: 7630, RFI Landmark Name: Hallis Road, RFI Offset: 1.218 to 1.442 km LKI Segment: 2222, LKI Segment Name: Osoyoos to Rock Creek, LKI km: 10.9 to 11.1