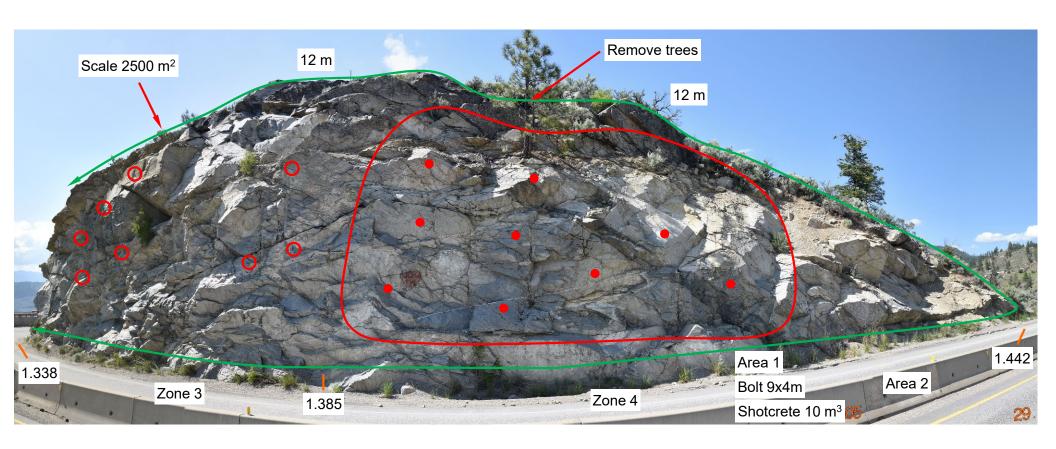

Photos #7: View showing proposed work in Zone 3 – west portion

Ref# 12874 SCP May 29, 2023

File: 0256\_Anarchist\_Viewpoint\_Bluff\_Photos\_Proposed\_Work\_May\_29\_2023.pptx

Some existing 5 m long bolts (1999) circled

Page 8 of 11

Highway #3, Anarchist Viewpoint Bluff, Zones 1 to 4

RFI Landmark No.: 7630, RFI Landmark Name: Hallis Road, RFI Offset: 1.218 to 1.442 km LKI Segment: 2222, LKI Segment Name: Osoyoos to Rock Creek, LKI km: 10.9 to 11.1

Photos #8: View showing proposed work in Zone 3 – central portion

Ref# 12874 SCP May 29, 2023

File: 0256 Anarchist Viewpoint Bluff Photos Proposed Work May 29 2023.pptx

Some existing 5 m long bolts (1999) circled