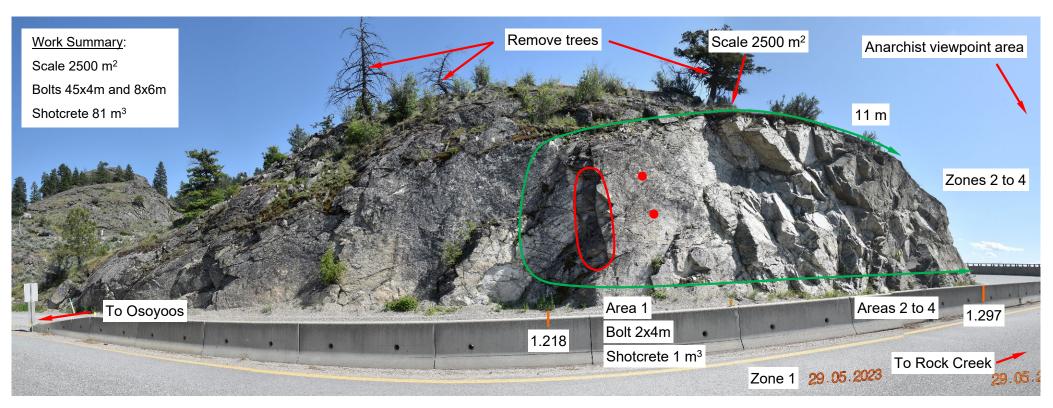

Photos #1: View showing proposed work in Zone 1 – west portion

Ref# 12874 SCP May 29, 2023

RHRS Section 137038 (A slope, 366 points, from 1.218 to 1.442 km)

File: 0256\_Anarchist\_Viewpoint\_Bluff\_Photos\_Proposed\_Work\_May\_29\_2023.pptx

Approximate vertical height above highway shown

Page 2 of 11

Highway #3, Anarchist Viewpoint Bluff, Zones 1 to 4

RFI Landmark No.: 7630, RFI Landmark Name: Hallis Road, RFI Offset: 1.218 to 1.442 km LKI Segment: 2222, LKI Segment Name: Osoyoos to Rock Creek, LKI km: 10.9 to 11.1

Photos #2: View showing proposed work in Zone 1 – west portion

Ref# 12874 SCP May 29, 2023

Taper shotcrete down to existing bolts, do not cover them (bolts to be protected, cleaned off and easily visible)