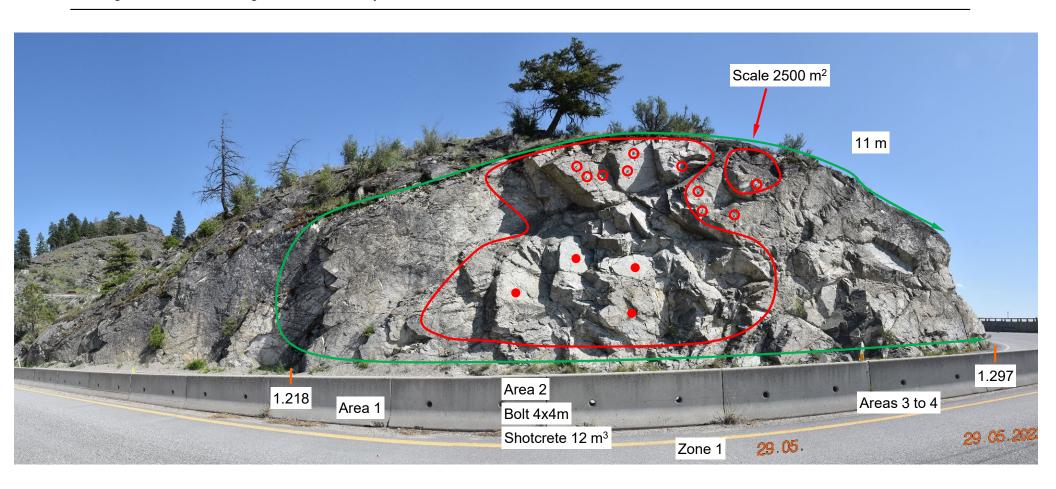

Page 3 of 11

Highway #3, Anarchist Viewpoint Bluff, Zones 1 to 4

RFI Landmark No.: 7630, RFI Landmark Name: Hallis Road, RFI Offset: 1.218 to 1.442 km LKI Segment: 2222, LKI Segment Name: Osoyoos to Rock Creek, LKI km: 10.9 to 11.1

Photos #3: View showing proposed work in Zone 1 – central portion

Ref# 12874 SCP May 29, 2023

Page 4 of 11

Highway #3, Anarchist Viewpoint Bluff, Zones 1 to 4

RFI Landmark No.: 7630, RFI Landmark Name: Hallis Road, RFI Offset: 1.218 to 1.442 km LKI Segment: 2222, LKI Segment Name: Osoyoos to Rock Creek, LKI km: 10.9 to 11.1