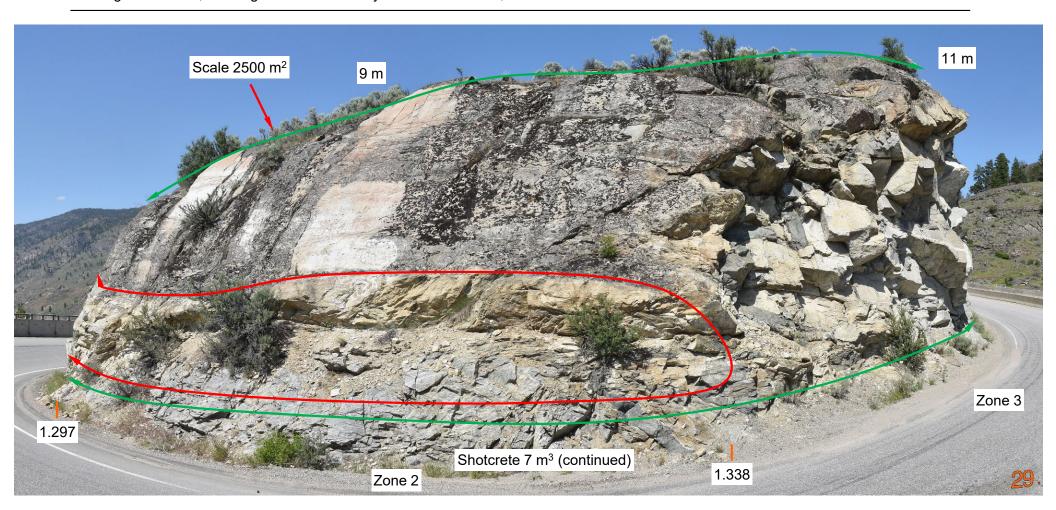

Photos #3: View showing proposed work in Zone 1 – central portion

Ref# 12874 SCP May 29, 2023

Page 4 of 11

Highway #3, Anarchist Viewpoint Bluff, Zones 1 to 4

RFI Landmark No.: 7630, RFI Landmark Name: Hallis Road, RFI Offset: 1.218 to 1.442 km LKI Segment: 2222, LKI Segment Name: Osoyoos to Rock Creek, LKI km: 10.9 to 11.1

Photos #4: View showing proposed work in Zone 1 – east portion

Ref# 12874 SCP May 29, 2023

Page 5 of 11

Highway #3, Anarchist Viewpoint Bluff, Zones 1 to 4

RFI Landmark No.: 7630, RFI Landmark Name: Hallis Road, RFI Offset: 1.218 to 1.442 km LKI Segment: 2222, LKI Segment Name: Osoyoos to Rock Creek, LKI km: 10.9 to 11.1