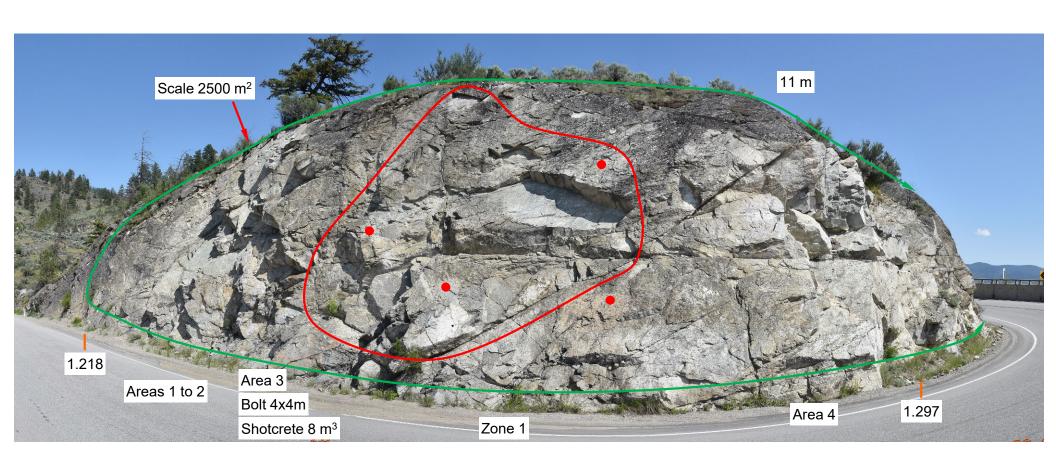

Photos #4: View showing proposed work in Zone 1 – east portion

Ref# 12874 SCP May 29, 2023

Page 5 of 11

Highway #3, Anarchist Viewpoint Bluff, Zones 1 to 4

RFI Landmark No.: 7630, RFI Landmark Name: Hallis Road, RFI Offset: 1.218 to 1.442 km LKI Segment: 2222, LKI Segment Name: Osoyoos to Rock Creek, LKI km: 10.9 to 11.1

Photos #5: View showing proposed work in Zone 2 – west portion

Ref# 12874 SCP May 29, 2023

File: 0256 Anarchist Viewpoint Bluff Photos Proposed Work May 29 2023.pptx

Page 6 of 11

Highway #3, Anarchist Viewpoint Bluff, Zones 1 to 4