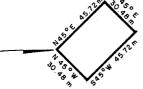

(Former stream measure gauge)

P. of C. - 6.960 km. S & 980 m. E of the SE cor. of 1.4109