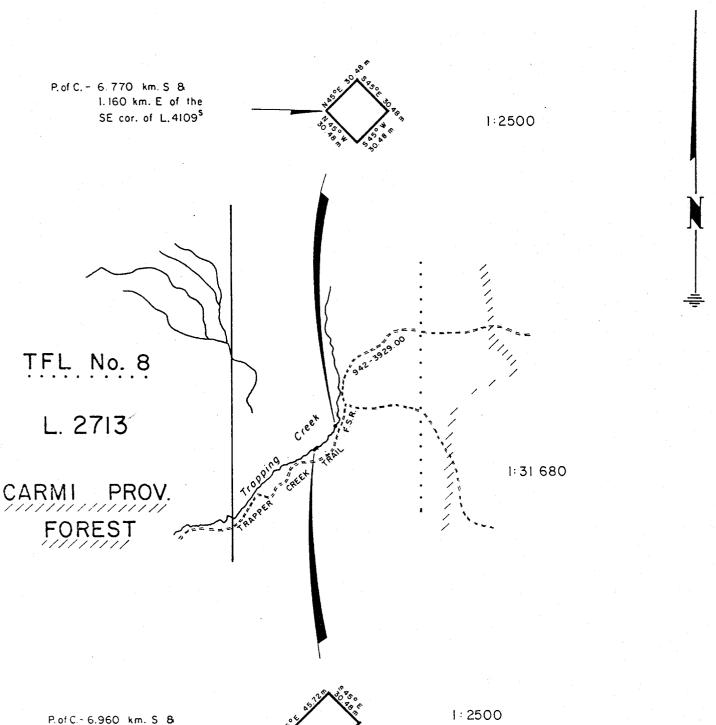

That two (2) parcels or tracts of land being more particularly shown outlined in bold black on the sketch attached hereto marked Exhibit 'A' dated May 21, 1986.

And whereas the said land is contiguous to the Tree Farm Licence area.

### Province of British Columbia Ministry of Forests

FOREST SERVICE

| Ε | X | Н | l | 8 | l | T | Α |
|---|---|---|---|---|---|---|---|
|---|---|---|---|---|---|---|---|

| Date _                | M | IAY 21, | 1986 | _ |  |  |  |
|-----------------------|---|---------|------|---|--|--|--|
| Ref. Map F82 E / 10-W |   |         |      |   |  |  |  |
|                       | • |         |      |   |  |  |  |
|                       |   | as sho  |      | - |  |  |  |

Map Of INSTRUMENT NO. 17 TO TREE FARM LICENCE NO. 8

Forest Region 05 NELSON Area 0.2322 hectares ± Outlined . U.T.M. Zone District 56 BOUNDARY North Reg. Compt. L East 3 5 6 0 0 0 5 5 9 9 0 0 0 2 4 0 0 9 Land District 53 S.D.Y.D. Grid

| MANAGEMENT UNIT |    |        | TIMBER SUPPLY AREA | Pulpwood | Cascades |   |
|-----------------|----|--------|--------------------|----------|----------|---|
| Туре            | ОТ | Number | Number 02 BOUNDARY |          |          |   |
| Number          | 8  | Block  |                    |          | East     | ı |
| Block           |    | Sub-B  |                    |          | West     |   |

(Former stream measure gauge)

P. of C. - 6.960 km. S & 980 m. E of the SE cor. of 1.4109