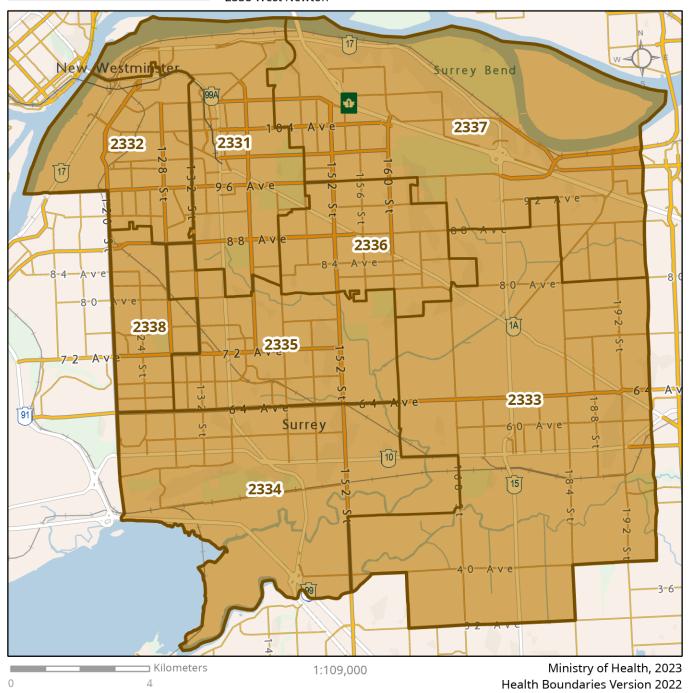

## Community Health Service Area (CHSA)

- 2331 Whalley
- 2332 North Surrey
- 2333 Cloverdale
- 2334 Panorama
- 2335 East Newton
- 2336 Fleetwood
- 2337 Guildford 2338 West Newton

The B.C. Ministry of Health developed the Community Health Service Area (CHSA) and Local Health Area (LHA) geographic boundaries for administrative purposes to inform health system planning and service delivery. The names and areas represented by CHSAs and LHAs are subject to change at the discretion of the Ministry. Basemap credits: Ministry of Land, Water and Resource Stewardship - GeoBC Branch, OpenStreetMap, US Census Bureau, CGIAR- CSI, USGS, Government of Canada