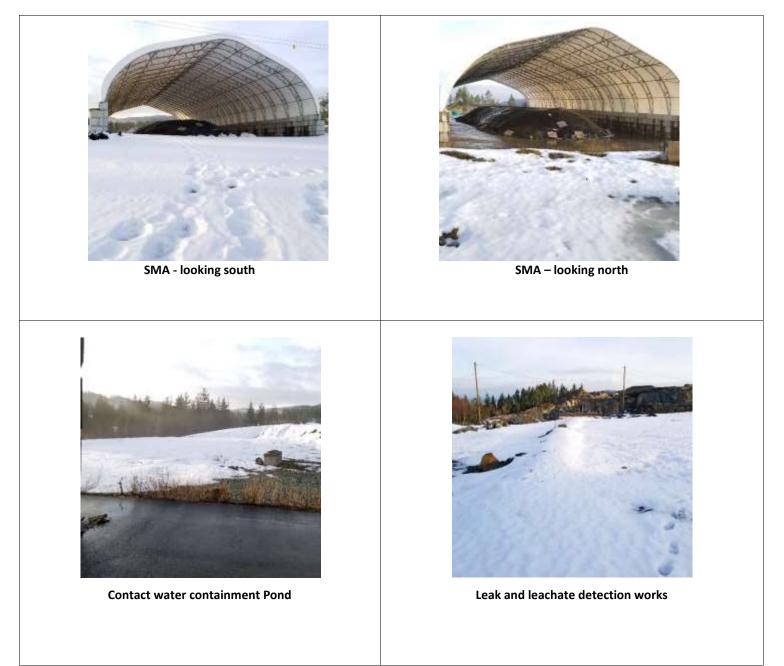

Thank you

| FIELD REVIEW REPORT                                                                                                                                                                                                         |                                                  | DATE: March 15, 2019 |           |          | ISLANDER<br>PROJECT No.: 2087 |    |       |       |        |  |  |
|-----------------------------------------------------------------------------------------------------------------------------------------------------------------------------------------------------------------------------|--------------------------------------------------|----------------------|-----------|----------|-------------------------------|----|-------|-------|--------|--|--|
| REPORT<br>No: <b>40</b>                                                                                                                                                                                                     | STAGE OF<br>CONSTRUCTION:                        | Landfill Cl          | osure     | ١        | WEATHER:                      | Su | n 2ºC | PAGE: | 1 of 3 |  |  |
| PROJECT: Cobble Hill Landfill 2017 Minor Construction Works                                                                                                                                                                 |                                                  |                      |           |          |                               |    |       |       |        |  |  |
| TO:                                                                                                                                                                                                                         | CHH ATTENTION: Marty Block                       |                      |           |          |                               |    |       |       |        |  |  |
| CC:                                                                                                                                                                                                                         |                                                  |                      |           |          |                               |    |       |       |        |  |  |
|                                                                                                                                                                                                                             | luded the inspection of<br>Minor Construction Wo |                      |           |          |                               |    |       |       |        |  |  |
| <ul> <li>Liner appears to be in good condition, with no noticeable changes since the date of our last inspection</li> </ul>                                                                                                 |                                                  |                      |           |          |                               |    |       |       |        |  |  |
| <ul> <li>Leachate and Leak Detention facility</li> <li>Total leachate collected: = 5.49 m<sup>3</sup></li> <li>Total leachate stored = 17.27 m<sup>3</sup></li> <li>Total leachate transported = 0 m<sup>3</sup></li> </ul> |                                                  |                      |           |          |                               |    |       |       |        |  |  |
| <ul> <li>Soil Management Area (SMA)</li> <li>All works are in good condition and no noticeable changes since the date of our last inspection</li> </ul>                                                                     |                                                  |                      |           |          |                               |    |       |       |        |  |  |
| <ul> <li>Contact Water Containment Pond         <ul> <li>All works are in good condition and no noticeable changes since the date of our last inspection</li> </ul> </li> </ul>                                             |                                                  |                      |           |          |                               |    |       |       |        |  |  |
|                                                                                                                                                                                                                             | <u>h upland of PEA</u><br>works are in good cond | ition, ditch still   | performin | ng well. |                               |    |       |       |        |  |  |
| ISLANDER ENGINEERI                                                                                                                                                                                                          | NG LTD.                                          |                      |           |          |                               |    |       |       |        |  |  |
| Mach                                                                                                                                                                                                                        | tim                                              |                      |           |          |                               |    |       |       |        |  |  |
| Mike Achtem, P.En                                                                                                                                                                                                           | 9                                                |                      |           |          |                               |    |       |       |        |  |  |
|                                                                                                                                                                                                                             |                                                  |                      |           |          |                               |    |       |       |        |  |  |