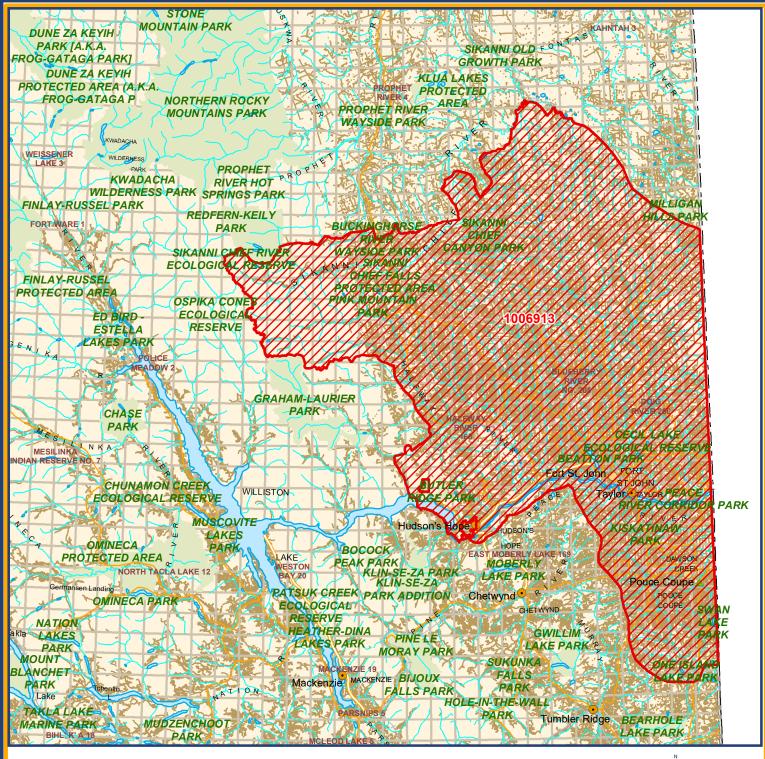

## Proposed Reserve Boundary Parks and Protected Areas

Indian Reserve

Mapsheet Grid (20k)

## Site 1006913 Blueberry River First Nation Civil Claim Area

| Restriction     | No Registration - Mineral, Placer and Coal                                                                                                |  |               |                                                              |
|-----------------|-------------------------------------------------------------------------------------------------------------------------------------------|--|---------------|--------------------------------------------------------------|
| Mining Division | Omineca, Liard                                                                                                                            |  | Land District | Peace River District<br>Cariboo District<br>Cassiar District |
| Map Scale       | 1:2,000,000                                                                                                                               |  | File Number   | 14280-03-1540                                                |
| Date            | August 4, 2021                                                                                                                            |  | Hectares      | 3,821,709.4                                                  |
| BCGS Maps       | 93O.099, 100, 93P.028, 029, 030, 037, 038, 039, 040, 047, 048, 049, 050, 057, 058, 059, 060, 067, 068, 069, 070, 076, 077, 078, 079, 080, |  |               |                                                              |

## FOR INFORMATIONAL PURPOSES ONLY

This is a summary sketch of the area shown in Mineral Titles Online