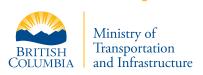

Driving eastbound on 56th Ave, drivers will see Sign #5. Based on the example message on Sign #5, drivers can choose alternate routes to avoid waiting at the blocked rail crossings ahead.

Possible alternate routes as described, but not limited to:

- From Hwy 10, right onto 192nd St and across the overpass.
- From Hwy 10, right onto 192nd St, left on 54th Ave and across the overpass.
- From Hwy 10, left onto 192nd St, right onto 60th Ave, right onto 196th St and across the overpass.