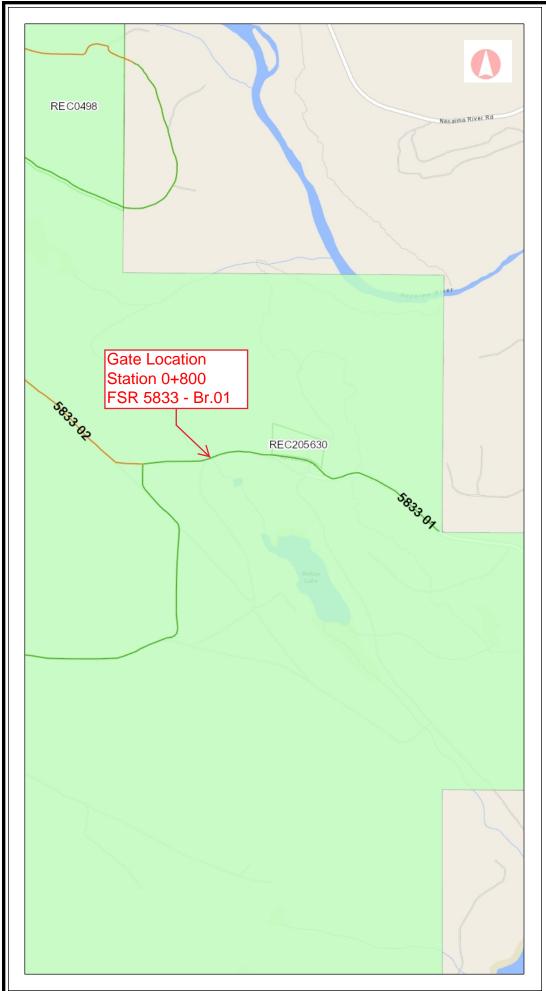

| BRITISH<br>COLUMBIA                                                                                                                                                                                                                                                                                                                                                                                                                                                    |
|------------------------------------------------------------------------------------------------------------------------------------------------------------------------------------------------------------------------------------------------------------------------------------------------------------------------------------------------------------------------------------------------------------------------------------------------------------------------|
| Gate Location<br>McKay Lake FSR 5833 Br.01                                                                                                                                                                                                                                                                                                                                                                                                                             |
|                                                                                                                                                                                                                                                                                                                                                                                                                                                                        |
| Active Forest Road Segmen                                                                                                                                                                                                                                                                                                                                                                                                                                              |
| Filled  Active Forest Road Sections                                                                                                                                                                                                                                                                                                                                                                                                                                    |
| <ul> <li>Active Forest Road Sections</li> <li>Provincial Forest - Colour Fi</li> <li>Provincial Forest - Outlined</li> <li>Recreation Polygons - All - F tilecache</li> </ul>                                                                                                                                                                                                                                                                                          |
|                                                                                                                                                                                                                                                                                                                                                                                                                                                                        |
| 0 0.37 0.7 km                                                                                                                                                                                                                                                                                                                                                                                                                                                          |
| 1: 18,055.95                                                                                                                                                                                                                                                                                                                                                                                                                                                           |
| Copyright/Disclaimer                                                                                                                                                                                                                                                                                                                                                                                                                                                   |
| The material contained in this web site is owned by the<br>Government of British Columbia and protected by<br>copyright law. It may not be reproduced or redistributed<br>without the prior written permission of the Province of<br>British Columbia. To request permission to reproduce<br>all or part of the material on this web site please<br>complete the Copyright Permission Request Form<br>which can be accessed through the Copyright<br>Information Page. |
| CAUTION: Maps obtained using this site are not<br>designed to assist in navigation. These maps may be<br>generalized and may not reflect current conditions.<br>Uncharted hazards may exist. DO NOT USE THESE<br>MAPS FOR NAVIGATIONAL PURPOSES.                                                                                                                                                                                                                       |
| Datum: NAD83<br>Projection: WGS_1984_Web_Mercator_Auxiliary_Spher<br>e                                                                                                                                                                                                                                                                                                                                                                                                 |
| Key Map of British Columbia                                                                                                                                                                                                                                                                                                                                                                                                                                            |
|                                                                                                                                                                                                                                                                                                                                                                                                                                                                        |
|                                                                                                                                                                                                                                                                                                                                                                                                                                                                        |