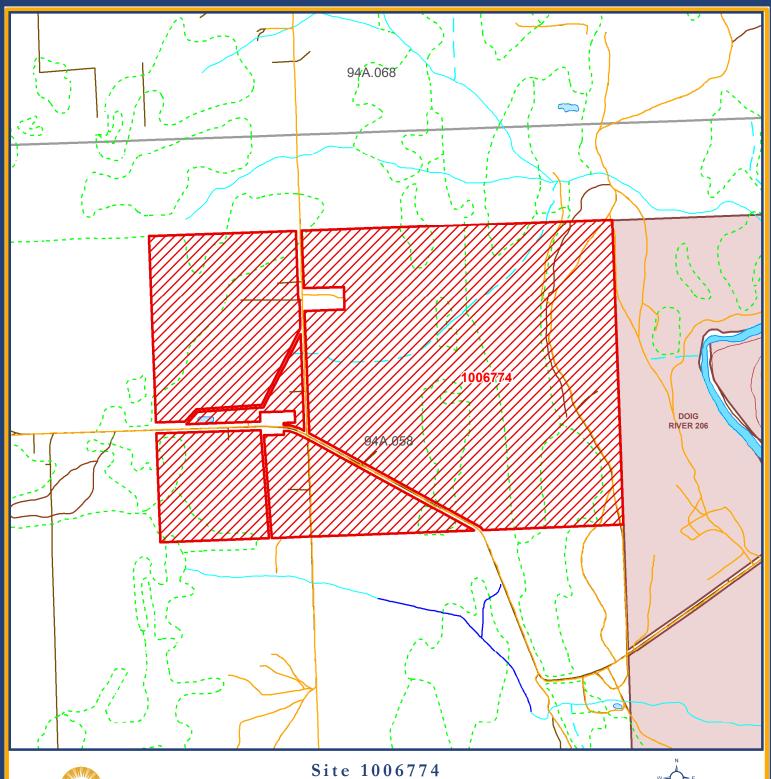

## Site 1006774 Doig River West

| Restriction | No Registratio    | No Registration - Mineral and Coal |               |               |
|-------------|-------------------|------------------------------------|---------------|---------------|
| Mining Di   | vision Liard      |                                    | Land District | Peace River   |
| Map Scale   | 1:20,000          |                                    | File Number   | 14280-03-1497 |
| Date        | November 7, 2     | 2019                               | Hectares      | 380.7         |
| BCGS Ma     | <b>ps</b> 94A.058 | •                                  |               |               |

## FOR INFORMATIONAL PURPOSES ONLY

This is a summary sketch of the area shown in Mineral Titles Online