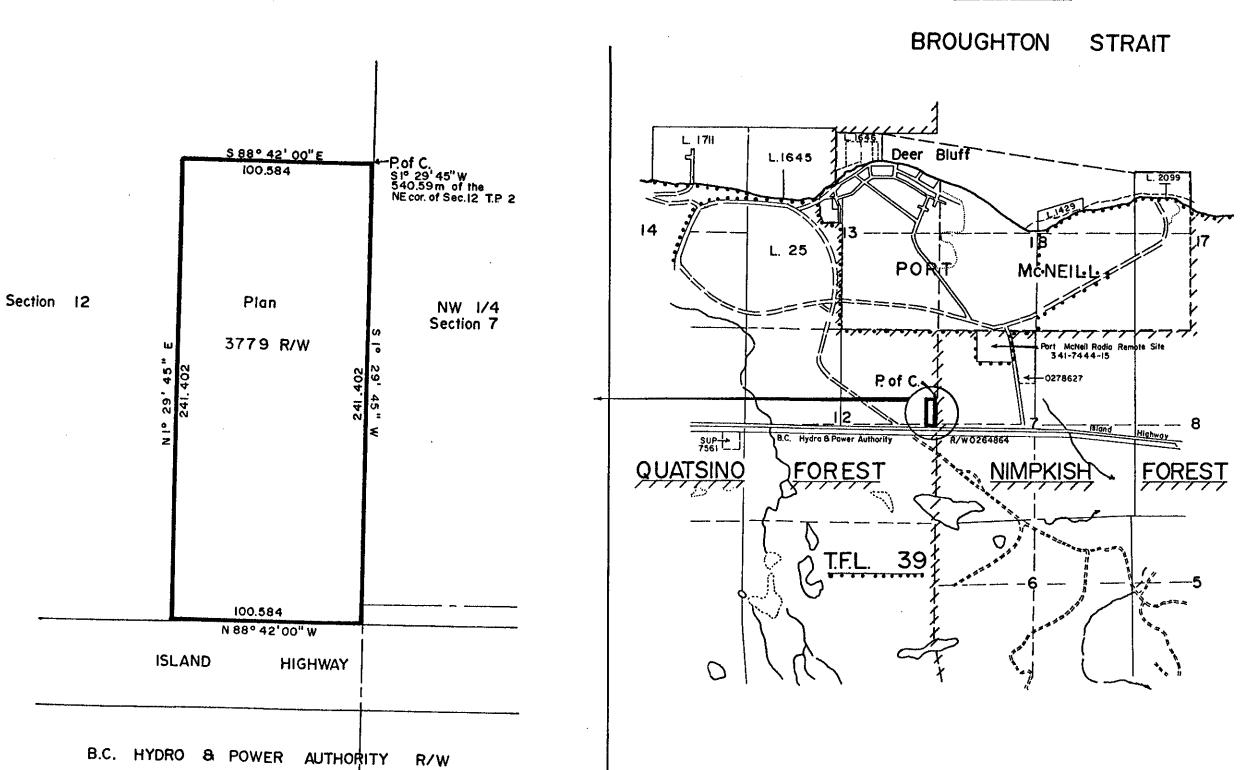

Therefore pursuant to clause 1.04(a) of the said Tree Farm Licence, the following lands are herewith withdrawn from the lands described in Schedule "A" of the said Tree Farm Licence Number 39; namely, those parcels or tracts of land being more particularly shown in bold black on the plan attached hereto and described as follows:

"Statutory Right-of-Way Plan of part of Section 12, Township 2, Rupert Land District, Plan 3779 RW, containing 2.428 ha",

and the said lands so withdrawn are and shall be henceforth no longer part of or subject to the said Tree Farm Licence Number 39.

EXHIBIT A

Dote MARCH 3, 1980
Ret. Map 92L/II-E
Base 92L/II-E

Scale SEE BELOW
Area 2.428 hectares

Forest Region OI Land District RUPERT

District 15

Outline Grid 0 9 6 3 4 5 0 0 5 6 0 5 0 0 0 0 1 1

SCALE 1:2000