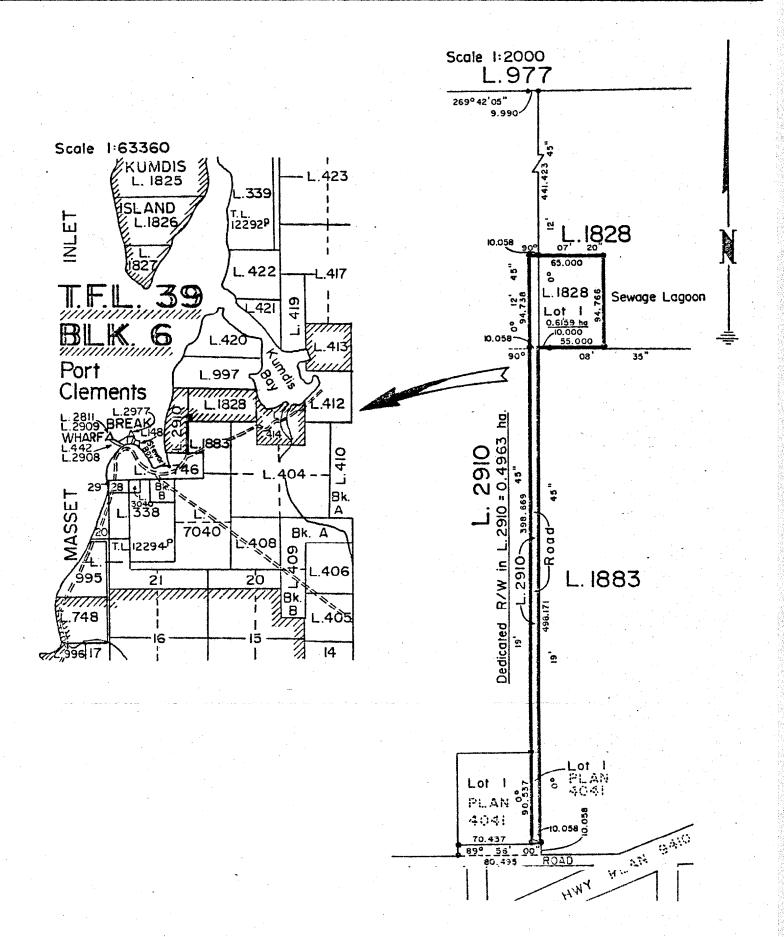

Therefore pursuant to clause 1.04(a) of the said Tree Farm Licence, the following lands are herewith withdrawn from the lands described in Schedule "A" of the said Tree Farm Licence Number 39; namely, those parcels or tracts of land being more particularly shown in bold black on the plan attached hereto and described as follows:

"Lot 1 of Lot 1828 containing 0.6159 ha (Sewage Lagoon) and 0.4963ha of Lot 2910 (public road), Queen Charlotte Land District",

and the said lands so withdrawn are and shall be henceforth no longer part of or subject to the said Tree-farm Licence Number 39.

MOD OF REMOVAL FROM TREE FARM LICENCE No. 39 INSTRUMENT No. 123

| Outline | d    |        | Area 1.1122 | hectares | Forest Region Pr. Rupert 02   |
|---------|------|--------|-------------|----------|-------------------------------|
| U.T.M.  | Zone | East   |             |          | District R.D. 2               |
| Grid    | 08   | 286000 | 5952000     | 6 3 3 8  | Land District Queen Charlotte |