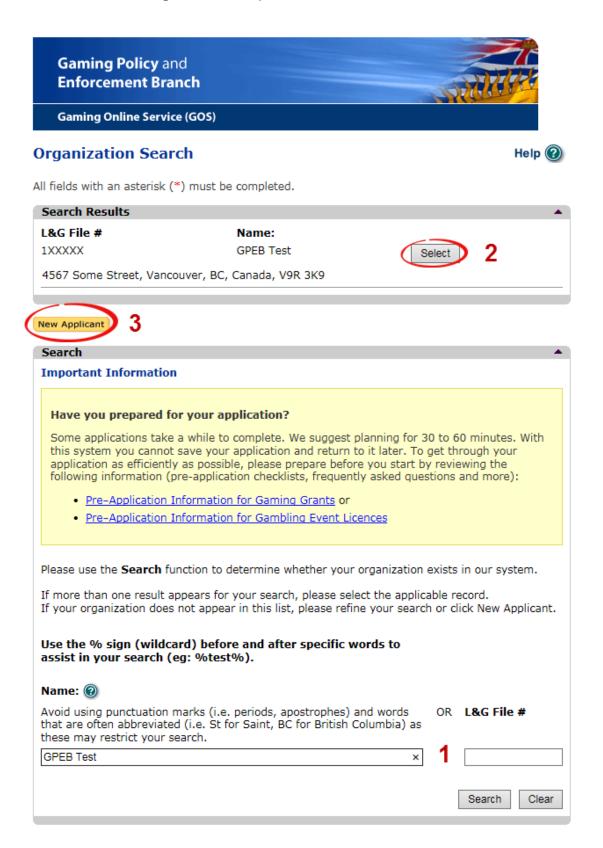

🛧 Тор

GAMING BC VERSION: 585 <582 | BUILT ON: 2019-02-28 15:45 | DATABASE VERSION: 4.4.0.00 5. Search for the organization's profile or create a new one

| 1 | Organization Search | If the organization has applied before, enter the<br>organization's name in the "Name" search bar or the<br>organization's L&G number in the "L&G File #" bar if one<br>has been issued and click the "Search" box.<br>**Not all organizations need or will be issued an L&G<br>number.** |
|---|---------------------|-------------------------------------------------------------------------------------------------------------------------------------------------------------------------------------------------------------------------------------------------------------------------------------------|
|   |                     | If the organization is applying for the first time, enter the name you would like to use in the "Name" bar and click the "Search" box.                                                                                                                                                    |
| 2 | Select Profile      | If the organization's profile appears, click the "Select" box. If<br>you are returning and it doesn't appear, try searching for<br>keywords surrounded by the percent character (%).<br>E.g. %Rotary Club%                                                                                |
| 3 | New Applicant       | If it is the organization's first time applying and nothing<br>appears, click the yellow "New Applicant" button.<br>If a profile appears, the name is in use. You will need to use<br>a name unique to the organization.                                                                  |