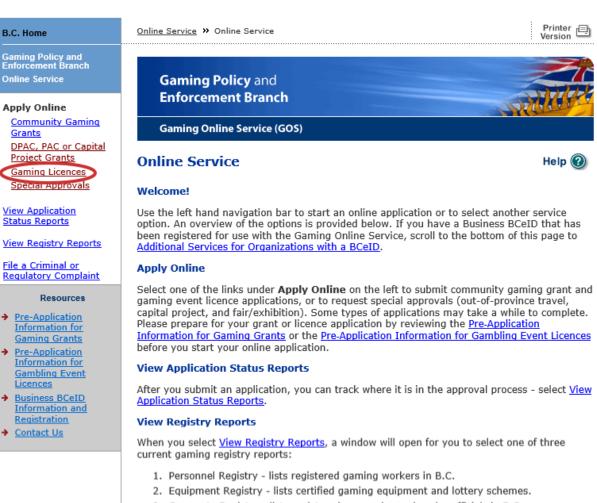

# 2. Visit the GPEB website and click the "Online Service" link

You can start a licence application by visiting the GPEB website at <u>gaming.gov.bc.ca</u>. Look for and click the "Online Service" link as shown below.

#### 4. Click "Gaming Licences" on the Online Service web page

3. Corporate Registry - lists registered companies and senior officials in B.C.