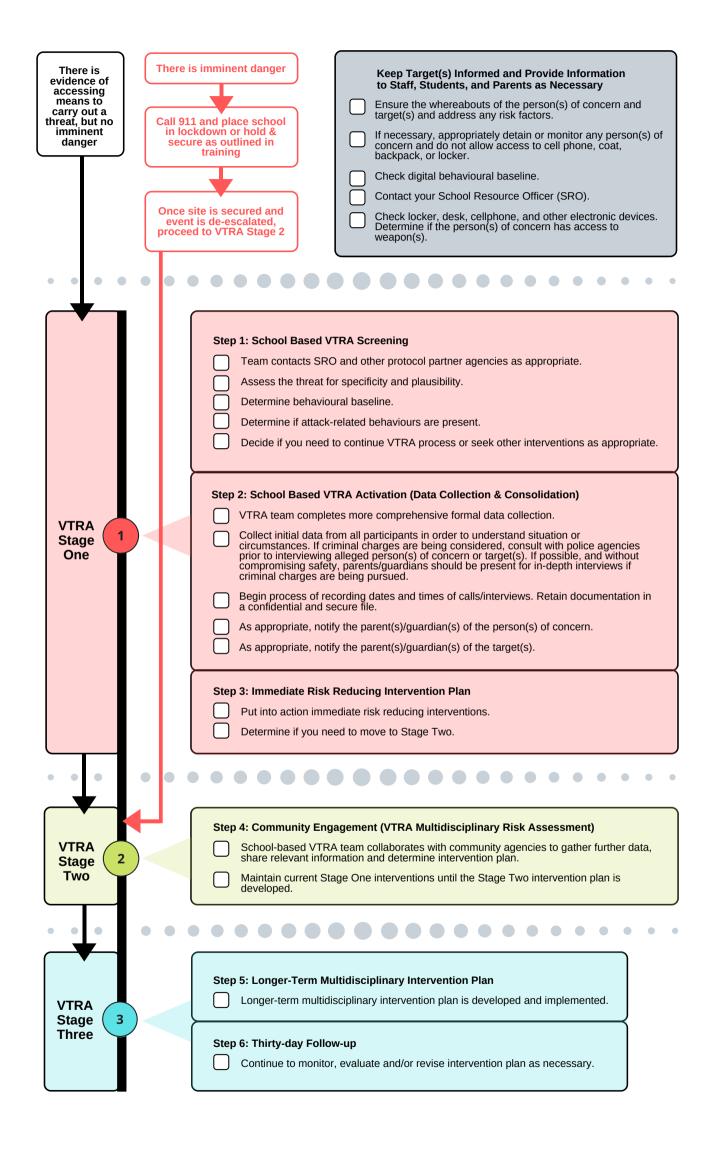

## **CALC** EXPECT RESPECT & A SAFE EDUCATION

Contact police

ĺ

Police shall be contacted when drugs are located.

Use personal protection equipment and take safety

precautions to ensure the safety of staff and students

If aware of a student possessing or distributing non-consensual intimate images, the school principal will:

If possible, confiscate the device containing the images and secure it in a safe place.

If you cannot confiscate the device, take a photo of the image. Do not electronically share any image collected.

Under the direction of the police, contact the student's parent/guardian(s) to inform them of police involvement.