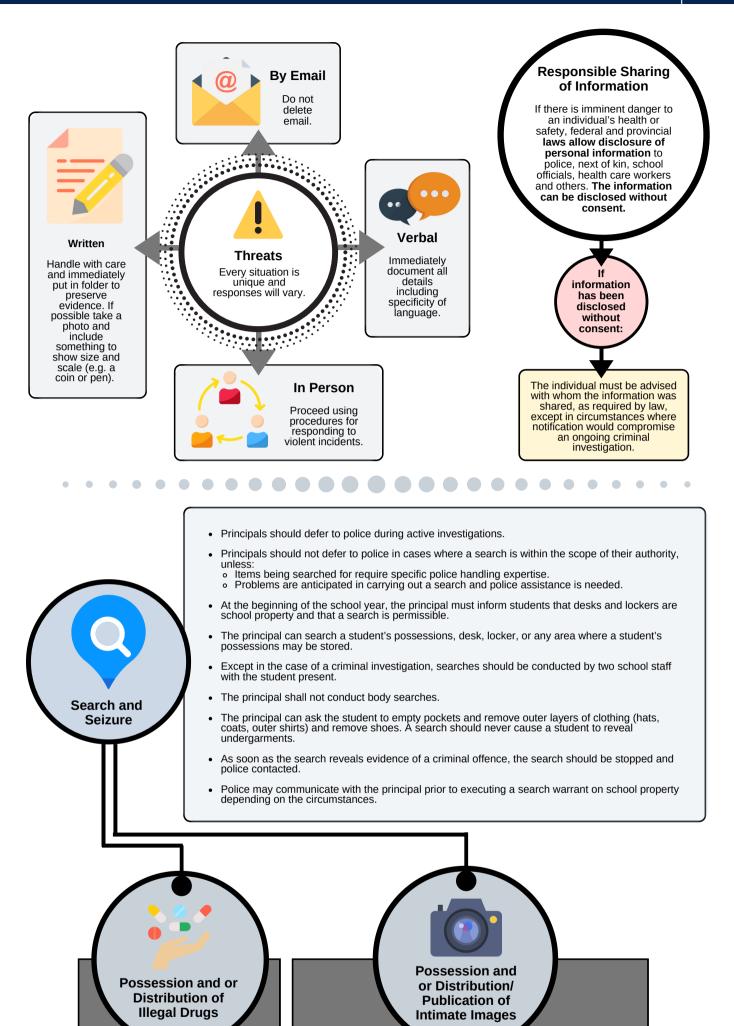

## **CALC** EXPECT RESPECT & A SAFE EDUCATION

Contact police

ĺ

Police shall be contacted when drugs are located.

Use personal protection equipment and take safety

precautions to ensure the safety of staff and students

If aware of a student possessing or distributing non-consensual intimate images, the school principal will:

If possible, confiscate the device containing the images and secure it in a safe place.

If you cannot confiscate the device, take a photo of the image. Do not electronically share any image collected.

Under the direction of the police, contact the student's parent/guardian(s) to inform them of police involvement.