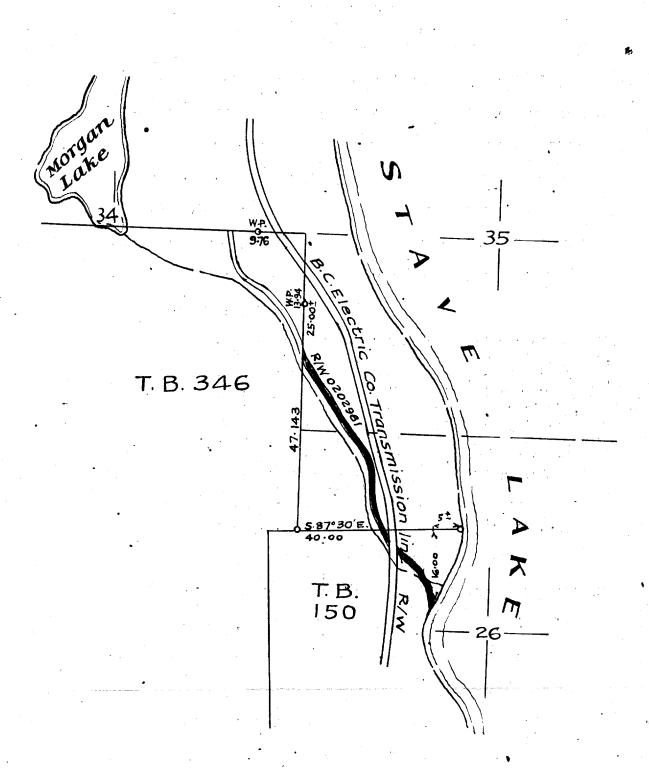

Therefore pursuant to Clause 10 of the said Tree Farm Licence Number 26 the following is herewith withdrawn from the lands designated in Schedule "B" of the said Tree Farm Licence that is to say a logging road right-of-way 40 feet in width, more particularly shown in red on the attached sketch and described as follows:

"Commencing at a point on the westerly edge of the bed of Stave Iake, New Westminster Iand District, said point being approximately 5 chains west and 16 chains south from the northeast corner of Timber Berth 150; thence in a general northwesterly, northerly and northwesterly direction a distance of 60 chains, more or less, to a point on the easterly boundary of Timber Berth 346, said point being approximately 25 chains south of the northeast corner thereof:

Save and excepting thereout that portion traversing the B.C.E. transmission line right-of-way."

for the purpose of a right-of-way under Part VI of the "Forest Act" for the period necessary for the removal of forest products from Timber Berth 346, and the lands so withdrawn are not and shall not be subject to the said Tree Farm Licence for the period hereinbefore stated.

Minister of Lands and Forests

SKETCH

FILE

No. 0202981

FOREST SERVICE RIGHT OF WAY FOR LOGGING ROAD

RUDDICK BROS. Scale: 20 chains

| Sketch for Made by JCP.  Department of Lands and Forests. | Los No. | Field Book | Pigeon-hole | Date Surveyed | Reference Map 92G/SE-E2(DE-2) Plan |
|-----------------------------------------------------------|---------|------------|-------------|---------------|------------------------------------|
| Department of Lands and Forests.                          |         |            |             |               | rik                                |
| F.S. Draughting Room, Victoria, R.C. AVIII 0 - 1954       |         |            |             |               | 1                                  |