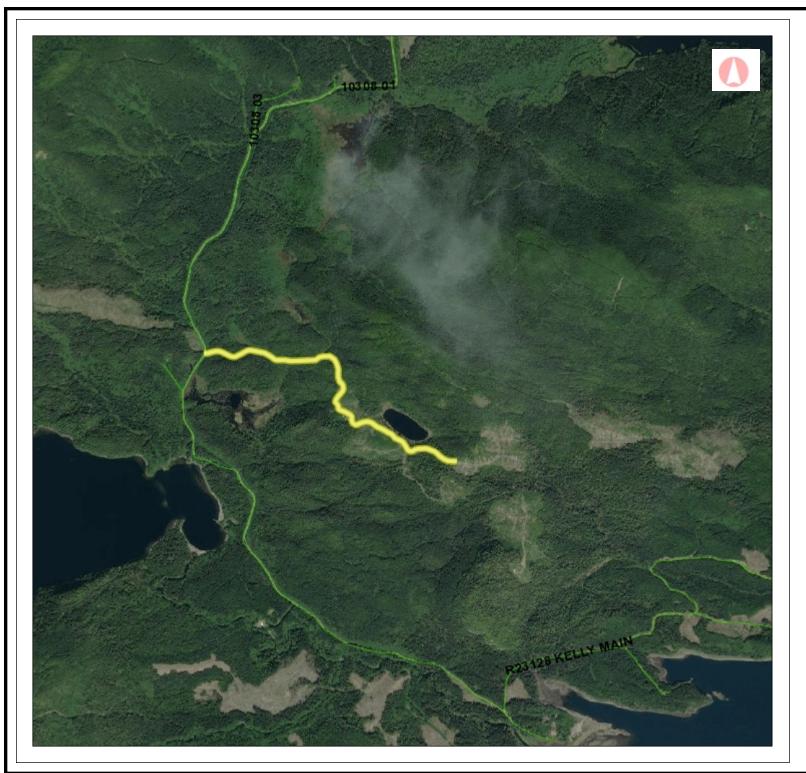

## 10247.03 MOS2300

## Legend

Active Forest Road Sections



## Copyright/Disclaimer

The material contained in this web site is owned by the Government of British Columbia and protected by copyright law. It may not be reproduced or redistributed without the prior written permission of the Province of British Columbia. To request permission to reproduce all or part of the material on this web site please complete the Copyright Permission Request Form which can be accessed through the Copyright

CAUTION: Maps obtained using this site are not designed to assist in navigation. These maps may be generalized and may not reflect current conditions. Uncharted hazards may exist. DO NOT USE THESE MAPS FOR NAVIGATIONAL PURPOSES.

Datum: NAD83

Projection: WGS\_1984\_Web\_Mercator\_Auxiliary \_