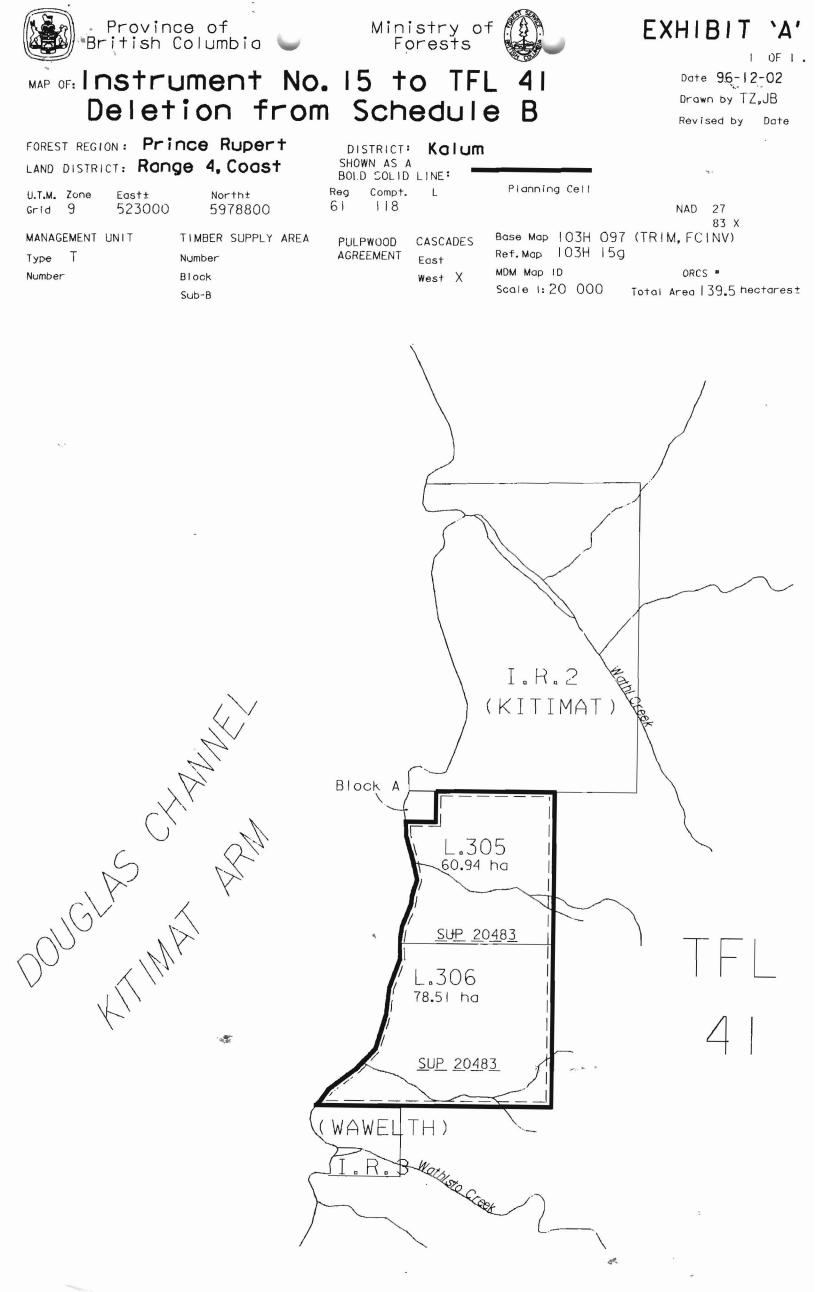

Therefore, pursuant to Section 53(b)(ii) of the *Forest Act*, the Licensor hereby withdraws the following two parcels of land from Schedule "B" of the said Tree Farm Licence Number 41;

. . . .

District Lots 305 (except Block A) Range 4, Coast District, containing 60.94 hectares, more or less, and District Lot 306, Range 4, Coast District, containing 78.51 hectares, more or less;