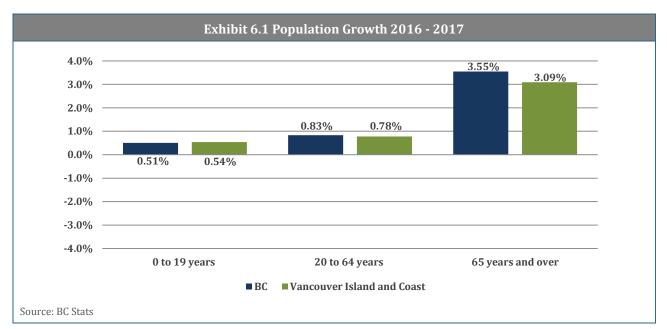

y, employment month-over-month growth increased 0.2% and labour force decreased 0.2%. The unemployment rate in B.C.'s construction industry decreased 0.37 percentage points in July to 3.7%.



### 4. B.C. Demographics



# **REGIONAL SUMMARIES**

#### 5. Regional Summaries

Regional Labour Market Statistics – July 2018



Note: Employment growth is over the previous 12 months. Data for B.C. at the provincial level are seasonally adjusted. Data for the regions are not seasonally adjusted and are 3-month moving averages. This means that the data at the provincial level are not directly comparable to the regional data, but the data for each region are directly comparable with the other regions. Source: Statistics Canada

### 6. Vancouver Island/Coast Region

#### **Key Economic Indicators**









#### **Trends in Major Projects**



- In Q2 2018, the Vancouver Island/Coast region has a total of 153 major projects with a combined value of \$60.5 B, representing a 0.1 percent decrease over the previous quarter and a 3 percent increase compared to one year earlier.
- There are 3 newly proposed projects added to the MPI this quarter: Seniors Complex (\$28 M), Lake Trail Middle School Seismic Upgrades (\$27 M), and Ironworks Condominium (\$20 M).
- Five major projects were completed in this quarter: Johnson Street Bridge Replacement (\$105 M), Victoria International Marina (\$35 M), Centre for Enviro Science/ International Partnership (\$25 M), Vancouver Island University Trades Complex (\$22 M), and Belleville Terminal Revitalization (\$17 M).
- Highway 4 Kennedy Lake Realignme