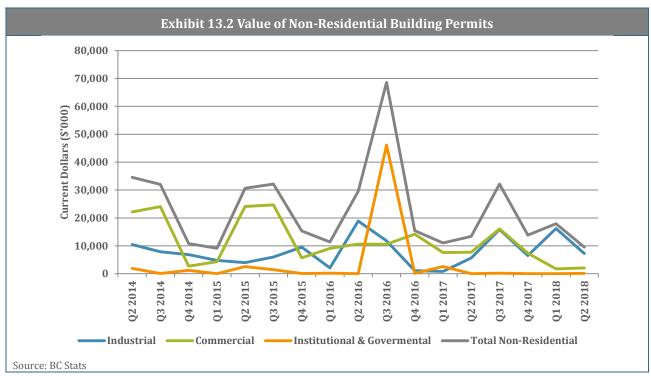

| 0%                     | 0                     | 0                                     | 0.0                          |
| Total                   | 6,976                                  | 100%                   | 19                    | 388                                   | 9.8                          |
|                         |                                        |                        |                       |                                       |                              |

Notes: Average project value is the average of those projects for which there is a cost estimate. Average number of years in inventory is the average time span between the entry of the projects in the MPI and the current period.



### 13. Northeast Region

#### **Key Economic Indicators**









#### **Trends in Major Projects**



• W.A.C. Bennett Dam Riprap Upgrade Project (\$170 M) has been completed in this quarter.

| Exhibit 13.6 Estimated Cost Trends in Major Projects, by Project Status (\$M)<br>Northeast Region |        |        |        |        |        |                                        |                                     |  |
|---------------------------------------------------------------------------------------------------|--------|--------|--------|--------|--------|----------------------------------------|-------------------------------------|--|
| Status                                                                                            | 2017Q2 | 2017Q3 | 2017Q4 | 2018Q1 | 2018Q2 | Change from<br>the previous<br>quarter | Change from<br>the p