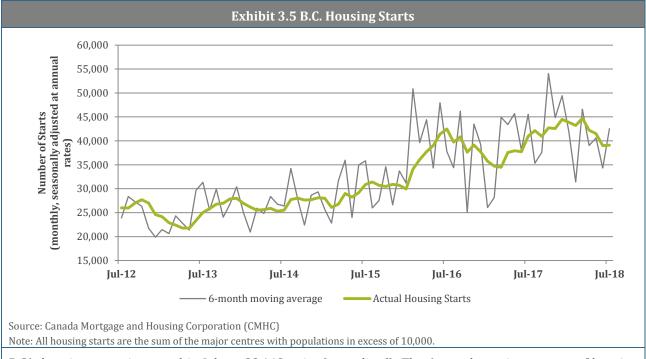

-0.5%                            | +5.0%                           | seasonally adjusted                    |

Note: p.p. is percentage point, used here to show the difference between two percentage rates.





#### Source: Statistics Canada

B.C.'s building permits value pulled back by 4.0% in June, reflecting declines in both residential and nonresidential segments. During the month of June 2018, there was an average of \$1.40 billion worth of building permits issued compared to \$1.32 billion in the corresponding month of the previous year (+6.1 year-over-year). Residential building permit value is down 0.2% from the previous month (+13.7% from a year-ago) in June. Non-residential building permit value is down 7.8% from the previous month (+14.4% from a year-ago) in the same month.





B.C.'s housing starts increased in July to 32,148 units (annualized). The 6-month moving average of housing starts increased by 0.3% from the previous month but down 4.6% from the same month in 2017.



The B.C. labour market for the construction industry has been on a strong upswing in the last two years. Employment levels increased 1.3% from July 2017 to July 2018. The labour force increased by 0.5% during the same period. In July, employment month-over-month growth increased 0.2% and labour force decreased 0.2%. The unemployment rate in B.C.'s construction industry decreased 0.37 percentage points in July to 3.7%.



### 4. B.C. Demographics



# **REGIONAL SUMMARIES**

#### 5. Regional Summaries

Regional Labour Market Statistics – July 2018



Note: Employment growth is over the pre