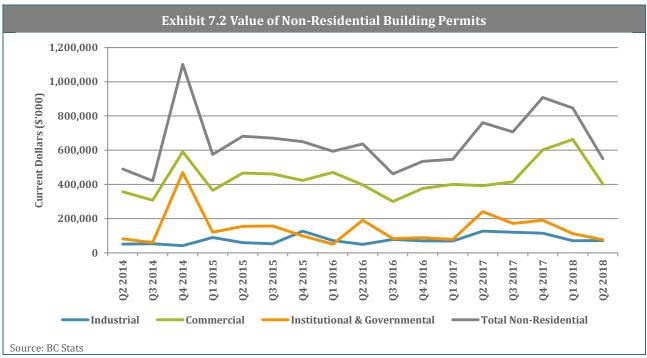

21%                    | 61                    | 217                                   | 7.1                          |
| Completed               | 204                                    | 0%                     | 5                     | 41                                    | 5.1                          |
| Total                   | 60,519                                 | 100%                   | 153                   | 417                                   | 6.7                          |

Notes: Average project value is the average of those projects for which there is a cost estimate. Average number of years in inventory is the average time span between the entry of the projects in the MPI and the current period.



# 7. Mainland/Southwest Region

#### **Key Economic Indicators**









#### **Trends in Major Projects**



- There are 15 newly proposed projects added to the MPI this quarter. The top three largest projects are Walmart Distribution Centre (\$100 M), Eric Hamber Secondary School Replacement (\$79 M), and Foster Ave and North Rd Development (\$66 M). See more new projects in Appendix 1.
- Fifteen major projects were completed in this quarter such as Vancouver Airport Fuel Project (\$150 M), Centreview Mixed Use Development (\$60 M), and Salish Secondary (Clayton north Site 215; \$55 M). See more completed projects in Appendix 3.
- Twenty-three major projects began construction in this quarter with total capital costs of \$895 M. The top three largest projects are Highway 91 to Highway 17 and Deltaport Way Corridor Improvements (\$245 M), Alex Fraser Bri