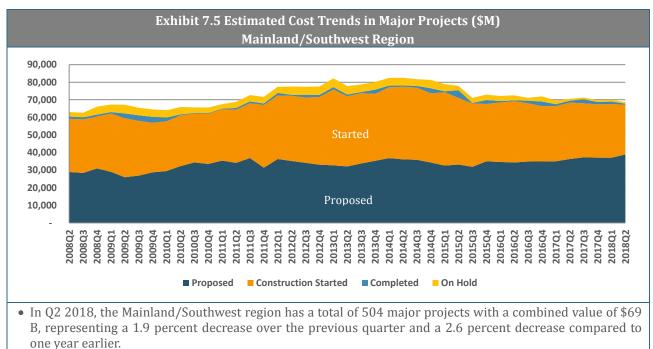

| 217                                   | 7.1                          |
| Completed               | 204                                    | 0%                     | 5                     | 41                                    | 5.1                          |
| Total                   | 60,519                                 | 100%                   | 153                   | 417                                   | 6.7                          |

Notes: Average project value is the average of those projects for which there is a cost estimate. Average number of years in inventory is the average time span between the entry of the projects in the MPI and the current period.



# 7. Mainland/Southwest Region

#### **Key Economic Indicators**









#### **Trends in Major Projects**



- There are 15 newly proposed projects added to the MPI this quarter. The top three largest projects are Walmart Distribution Centre (\$100 M), Eric Hamber Secondary School Replacement (\$79 M), and Foster Ave and North Rd Development (\$66 M). See more new projects in Appendix 1.
- Fifteen major projects were completed in this quarter such as Vancouver Airport Fuel Project (\$150 M), Centreview Mixed Use Development (\$60 M), and Salish Secondary (Clayton north Site 215; \$55 M). See more completed projects in Appendix 3.
- Twenty-three major projects began construction in this quarter with total capital costs of \$895 M. The top three largest projects are Highway 91 to Highway 17 and Deltaport Way Corridor Improvements (\$245 M), Alex Fraser Bridge Improvement Project (\$70 M), and Gra