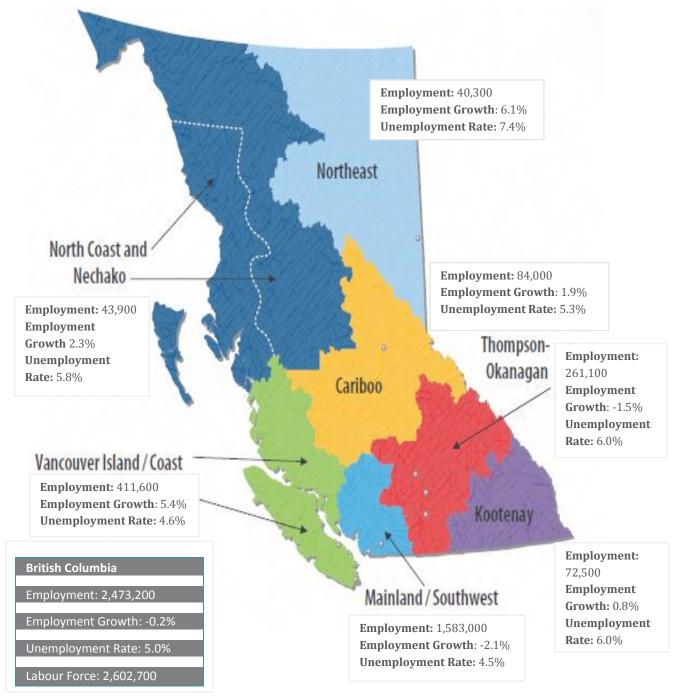

% from a year-ago) in the same month.





B.C.'s housing starts increased in July to 32,148 units (annualized). The 6-month moving average of housing starts increased by 0.3% from the previous month but down 4.6% from the same month in 2017.



The B.C. labour market for the construction industry has been on a strong upswing in the last two years. Employment levels increased 1.3% from July 2017 to July 2018. The labour force increased by 0.5% during the same period. In July, employment month-over-month growth increased 0.2% and labour force decreased 0.2%. The unemployment rate in B.C.'s construction industry decreased 0.37 percentage points in July to 3.7%.



### 4. B.C. Demographics



# **REGIONAL SUMMARIES**

#### 5. Regional Summaries

Regional Labour Market Statistics – July 2018



Note: Employment growth is over the previous 12 months. Data for B.C. at the provincial level are seasonally adjusted. Data for the regions are not seasonally adjusted and are 3-month moving averages. This means that the data at the provincial level are not directly comparable to the regional data, but the data for each region are directly comparable with the other regions. Source: Statistics Canada

### 6. Vancouver Island/Coast Region

#### **Key Economic Indicators**









#### **Trends in Major Projects**



- In Q2 2018, the Vancouver Island/Coast region has a total of 153 major projects with a combined value of \$60.5 B, representing a 0.1 percent decrease over the previous quarter and a 3 percent increase compared to one year earlier.
- There are 3 newly proposed projects added