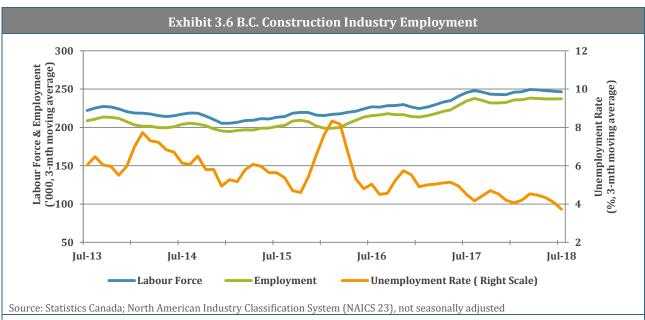

es.





#### Source: Statistics Canada

B.C.'s building permits value pulled back by 4.0% in June, reflecting declines in both residential and nonresidential segments. During the month of June 2018, there was an average of \$1.40 billion worth of building permits issued compared to \$1.32 billion in the corresponding month of the previous year (+6.1 year-over-year). Residential building permit value is down 0.2% from the previous month (+13.7% from a year-ago) in June. Non-residential building permit value is down 7.8% from the previous month (+14.4% from a year-ago) in the same month.





B.C.'s housing starts increased in July to 32,148 units (annualized). The 6-month moving average of housing starts increased by 0.3% from the previous month but down 4.6% from the same month in 2017.



The B.C. labour market for the construction industry has been on a strong upswing in the last two years. Employment levels increased 1.3% from July 2017 to July 2018. The labour force increased by 0.5% during the same period. In July, employment month-over-month growth increased 0.2% and labour force decreased 0.2%. The unemployment rate in B.C.'s construction industry decreased 0.37 percentage points in July to 3.7%.



### 4. B.C. Demographics



# **REGIONAL SUMMARIES**

#### 5. Regional Summaries

Regional Labour Market Statistics – July 2018



Note: Employment growth is over the previous 12 months. Data for B.C. at the provincial level are seasonally adjusted. Data for the regions are not seasonally adjusted and are 3-month moving averages. This means that the data at the provincia