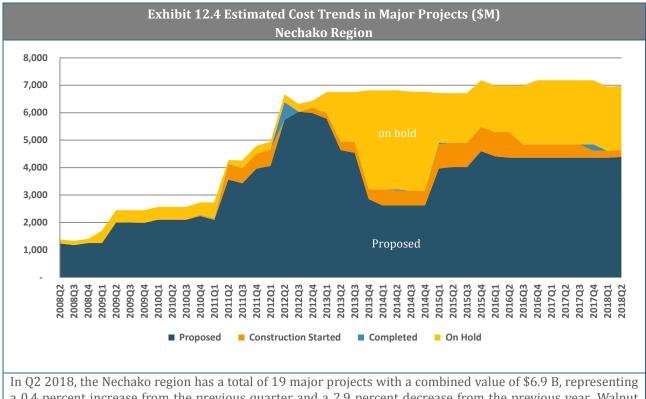

| 111.5                                 | 2.5                          |
| Completed               | 15                                     | 0%                     | 1                     | 15                                    | 3.8                          |
| Total                   | 202,417                                | 100%                   | 57                    | 4,217                                 | 6.8                          |

Notes: Average project value is the average of those projects for which there is a cost estimate. Average number of years in inventory is the average time span between the entry of the projects in the MPI and the current period.



### 12. Nechako Region

#### **Key Economic Indicators**







#### **Trends in Major Projects**



a 0.4 percent increase from the previous quarter and a 2.9 percent decrease from the previous year. Walnut Park Elementary School Replacement (\$29 M) is added to the MPI in this quarter.

| Exhibit 12.5 Estimated Cost Trends in Major Projects, by Project Status (\$M)<br>Nechako Region |        |        |        |        |        |                                           |                                     |  |
|-------------------------------------------------------------------------------------------------|--------|--------|--------|--------|--------|-------------------------------------------|-------------------------------------|--|
| Status                                                                                          | 2017Q2 | 2017Q3 | 2017Q4 | 2018Q1 | 2018Q2 | Chan