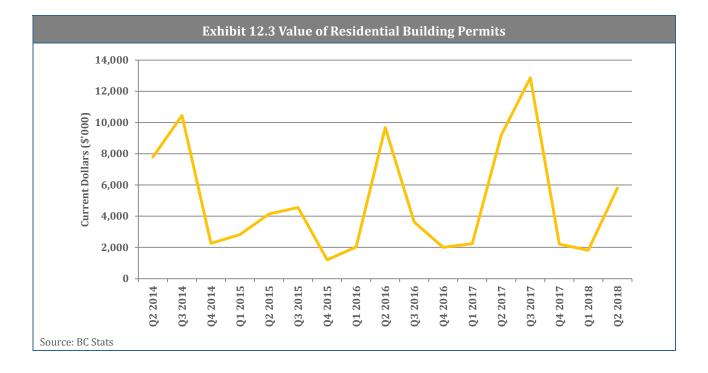

| 0%                     | 6                     | 111.5                                 | 2.5                          |
| Completed               | 15                                     | 0%                     | 1                     | 15                                    | 3.8                          |
| Total                   | 202,417                                | 100%                   | 57                    | 4,217                                 | 6.8                          |

Notes: Average project value is the average of those projects for which there is a cost estimate. Average number of years in inventory is the average time span between the entry of the projects in the MPI and the current period.



### 12. Nechako Region

#### **Key Economic Indicators**







#### **Trends in Major Projects**



a 0.4 percent increase from the previous quarter and a 2.9 percent decrease from the previous year. Walnut Park Elementary School Replacement (\$29 M) is added to the MPI in this quarter.

| Exhibit 12.5 Estimated Cost Trends in Major Projects, by Project Status (\$M)<br>Nechako Region |        |        |        |        |        |                                           |                                     |  |
|-------------------------------------------------------------------------------------------------|--------|--------|--------|--------|--------|-------------------------------------------|-------------------------------------|--|
| Status                                                                                          | 2017Q2 | 201