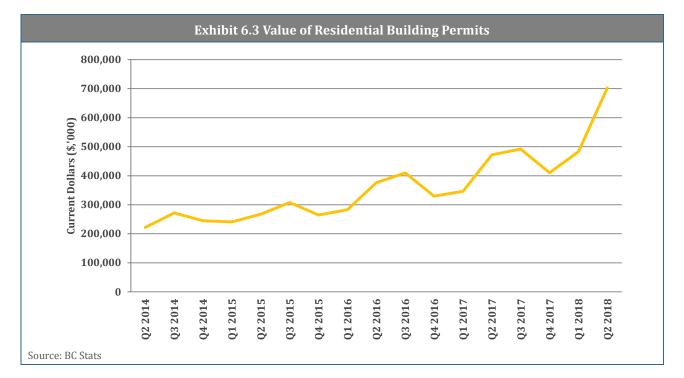

mployment month-over-month growth increased 0.2% and labour force decreased 0.2%. The unemployment rate in B.C.'s construction industry decreased 0.37 percentage points in July to 3.7%.



### 4. B.C. Demographics



# **REGIONAL SUMMARIES**

#### 5. Regional Summaries

Regional Labour Market Statistics – July 2018



Note: Employment growth is over the previous 12 months. Data for B.C. at the provincial level are seasonally adjusted. Data for the regions are not seasonally adjusted and are 3-month moving averages. This means that the data at the provincial level are not directly comparable to the regional data, but the data for each region are directly comparable with the other regions. Source: Statistics Canada

### 6. Vancouver Island/Coast Region

#### **Key Economic Indicators**









#### **Trends in Major Projects**



- In Q2 2018, the Vancouver Island/Coast region has a total of 153 major projects with a combined value of \$60.5 B, representing a 0.1 percent decrease over the previous quarter and a 3 percent increase compared to one year earlier.
- There are 3 newly proposed projects added to the MPI this quarter: Seniors Complex (\$28 M), Lake Trail Middle School Seismic Upgrades (\$27 M), and Ironworks Condominium (\$20 M).
- Five major projects were completed in this quarter: Johnson Street Bridge Replacement (\$105 M), Victoria International Marina (\$35 M), Centre for Enviro Science/ International Partnership (\$25 M), Vancouver Island University Trades Complex (\$22 M), and Belleville Terminal Revitalization (\$17 M).
- Highway 4 Kennedy Lake Realignment (