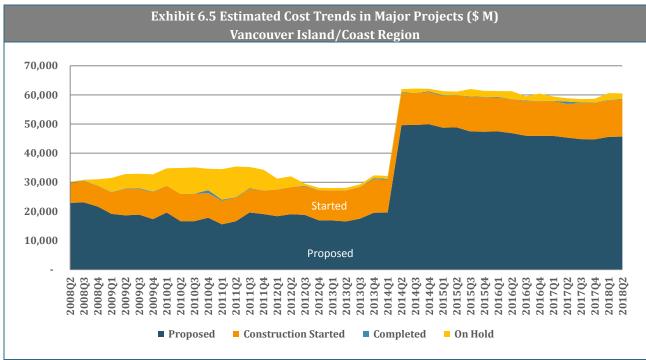

ased 0.2% and labour force decreased 0.2%. The unemployment rate in B.C.'s construction industry decreased 0.37 percentage points in July to 3.7%.



### 4. B.C. Demographics



# **REGIONAL SUMMARIES**

#### 5. Regional Summaries

Regional Labour Market Statistics – July 2018



Note: Employment growth is over the previous 12 months. Data for B.C. at the provincial level are seasonally adjusted. Data for the regions are not seasonally adjusted and are 3-month moving averages. This means that the data at the provincial level are not directly comparable to the regional data, but the data for each region are directly comparable with the other regions. Source: Statistics Canada

### 6. Vancouver Island/Coast Region

#### **Key Economic Indicators**









#### **Trends in Major Projects**



- In Q2 2018, the Vancouver Island/Coast region has a total of 153 major projects with a combined value of \$60.5 B, representing a 0.1 percent decrease over the previous quarter and a 3 percent increase compared to one year earlier.
- There are 3 newly proposed projects added to the MPI this quarter: Seniors Complex (\$28 M), Lake Trail Middle School Seismic Upgrades (\$27 M), and Ironworks Condominium (\$20 M).
- Five major projects were completed in this quarter: Johnson Street Bridge Replacement (\$105 M), Victoria International Marina (\$35 M), Centre for Enviro Science/ International Partnership (\$25 M), Vancouver Island University Trades Complex (\$22 M), and Belleville Terminal Revitalization (\$17 M).
- Highway 4 Kennedy Lake Realignment (\$38 M), Condominium Development 433 Bo