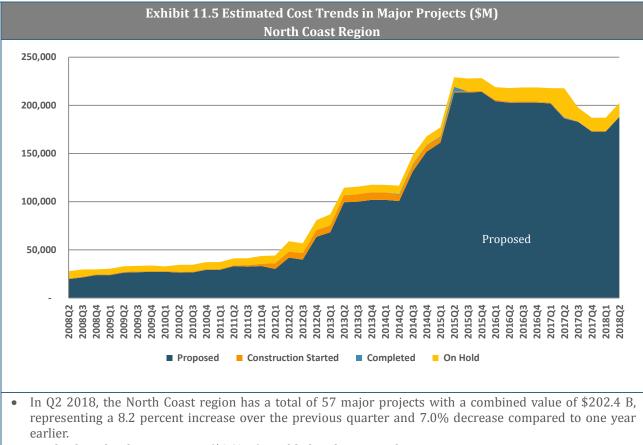

| 0                                     | 0.0                          |
| Total                   | 10,302                                 | 100%                   | 27                    | 412                                   | 7.8                          |
|                         |                                        |                        |                       |                                       |                              |

Notes: Average project value is the average of those projects for which there is a cost estimate. Average number of years in inventory is the average time span between the entry of the projects in the MPI and the current period.



### 11. North Coast Region

#### **Key Economic Indicators**









#### **Trends in Major Projects**



- Kinskuch Hydroelectric Project (\$250 M) is added to the MPI in this quarter.
- Highway 16 Mile 28 Crossing Project (\$37 M) started construction this quarter and is expected to be completed the second quarter of 2020.

|                      | 1.6 Estimated |         | i Coast Reg |         | y i i ojece o |                                        |                                        |
|----------------------|---------------|---------|-------------|---------|---------------|----------------------------------------|----------------------------------------|
| Status               | 2017Q2        | 2017Q3  | 2017Q4      | 2018Q1  | 2018Q2        | Change from<br>the previous<br>quarter | Change<br>from the<br>previous<br>year |
| Proposed             | 186,374       | 182,874 | 172,68