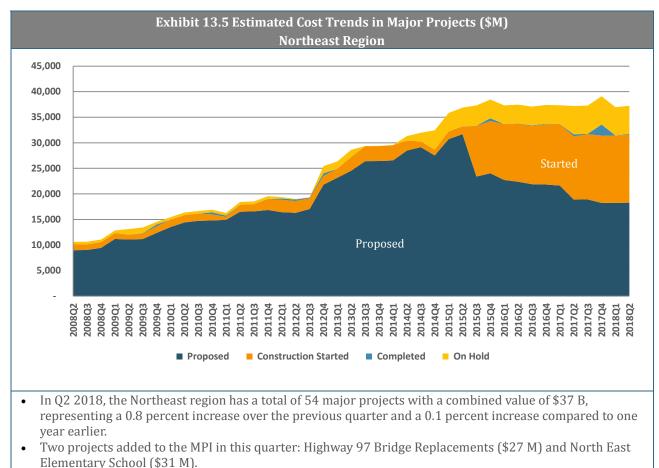

| 0                                     | 0.0                          |
| Total                   | 6,976                                  | 100%                   | 19                    | 388                                   | 9.8                          |
|                         |                                        |                        |                       |                                       |                              |

Notes: Average project value is the average of those projects for which there is a cost estimate. Average number of years in inventory is the average time span between the entry of the projects in the MPI and the current period.



### 13. Northeast Region

#### **Key Economic Indicators**









#### **Trends in Major Projects**



• W.A.C. Bennett Dam Riprap Upgrade Project (\$170 M) has been completed in this quarter.

| Exhibit 13.6 Estimated Cost Trends in Major Projects, by Project Status (\$M)<br>Northeast Region |        |        |        |        |        |                                        |                                     |  |
|---------------------------------------------------------------------------------------------------|--------|--------|--------|--------|--------|----------------------------------------|-------------------------------------|--|
| Status                                                                                            | 2017Q2 | 2017Q3 | 2017Q4 | 2018Q1 | 2018Q2 | Change from<br>the previous<br>quarter | Change from<br>the previous<br>year |  |
| Proposed