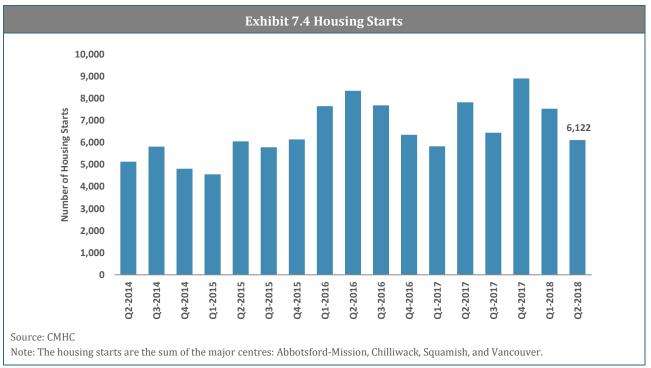

| 61                    | 217                                   | 7.1                          |
| Completed               | 204                                    | 0%                     | 5                     | 41                                    | 5.1                          |
| Total                   | 60,519                                 | 100%                   | 153                   | 417                                   | 6.7                          |

Notes: Average project value is the average of those projects for which there is a cost estimate. Average number of years in inventory is the average time span between the entry of the projects in the MPI and the current period.



# 7. Mainland/Southwest Region

#### **Key Economic Indicators**









#### **Trends in Major Projects**



- There are 15 newly proposed projects added to the MPI this quarter. The top three largest projects are Walmart Distribution Centre (\$100 M), Eric Hamber Secondary School Replacement (\$79 M), and Foster Ave and North Rd Development (\$66 M). See more new projects in Appendix 1.
- Fifteen major projects were completed in this quarter such as Vancouver Airport Fuel Project (\$150 M), Centreview Mixed Use Development (\$60 M), and Salish Secondary (Clayton north Site 215; \$55 M). See more completed projects in Appendix 3.
- Twenty-three major projects began construction in this quarter with total capital costs of \$895 M. The top three largest projects are Highway 91 to Highway 17 and Deltaport Way Corridor Improvements (\$245 M), Alex Fraser Bridge