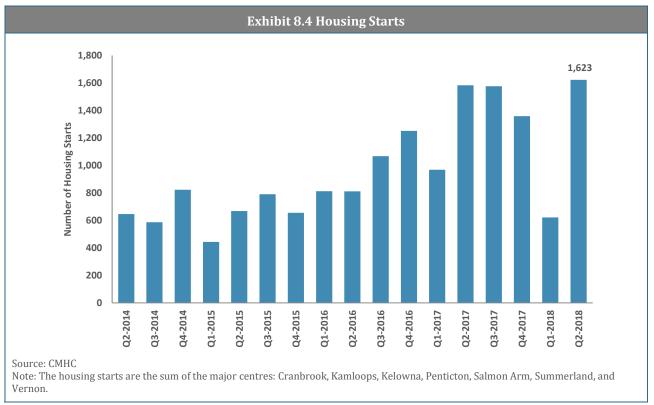

| 15                    | 40                                    | 4.8                          |
| Total                   | 68,687                                 | 100%                   | 504                   | 149                                   | 4.5                          |
|                         |                                        |                        |                       |                                       |                              |

Notes: Average project value is the average of those projects for which there is a cost estimate. Average number of years in inventory is the average time span between the entry of the projects in the MPI and the current period.



### 8. Thompson - Okanagan Region

#### **Key Economic Indicators**









Q2 2018

#### **Trends in Major Projects**



- In Q2 2018, the Thompson-Okanagan region has a total of 109 major projects with a combined value of \$21.3 B, representing a 0.3 percent increase over the previous quarter and remain relatively unchanged compared to one year earlier.
- There are 3 newly proposed projects added to the MPI this quarter: The Dunes Residential Development (\$50 M), Affordable Housing Complex (\$23 M), and Student Housing Plan (\$37 M).
- Six major projects began construction in this quarter with total capital costs of \$546 M. The top three largest projects are Highway 1 Hoffman's Bluff to Jade Mountain, Highway 1 salmon Arm West (\$163 M), and SEKID/SOMID Water Supply Project (\$64 M). See more projects underway in Appendix 2.

| Exhibit 8.6 Estimated Cost Tre