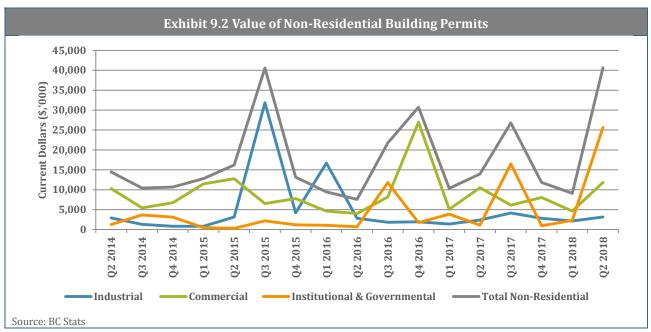

| 68%                    | 59                    | 249                                   | 8.2                          |
| Completed               | 0                                      | 0%                     | 0                     | 0                                     | 0.0                          |
| Total                   | 21,286                                 | 100%                   | 109                   | 205                                   | 7.9                          |

Notes: Average project value is the average of those projects for which there is a cost estimate. Average number of years in inventory is the average time span between the entry of the projects in the MPI and the current period.



### 9. Kootenay Region

#### **Key Economic Indicators**









#### **Trends in Major Projects**



In Q2 2018, the Kootenay region had a total of 29 major projects with a combined value of \$9 B, representing a 2.3 percent decrease over the previous quarter and a 3.5 percent decrease compared to one year earlier.

| Exhibit 9.6 Estimated Cost Trends in Major Projects, by Project Status (\$M)<br>Kootenay Region |        |        |        |        |        |                                        |                                     |  |
|-------------------------------------------------------------------------------------------------|--------|--------|--------|--------|--------|----------------------------------------|-------------------------------------|--|
| Status