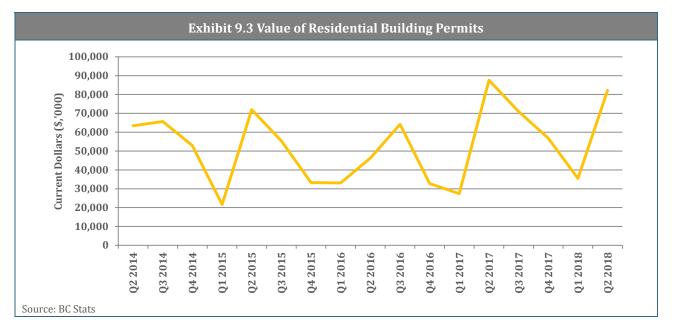

| 68%                    | 59                    | 249                                   | 8.2                          |
| Completed               | 0                                      | 0%                     | 0                     | 0                                     | 0.0                          |
| Total                   | 21,286                                 | 100%                   | 109                   | 205                                   | 7.9                          |

Notes: Average project value is the average of those projects for which there is a cost estimate. Average number of years in inventory is the average time span between the entry of the projects in the MPI and the current period.



### 9. Kootenay Region

#### **Key Economic Indicators**









#### **Trends in Major Projects**



In Q2 2018, the Kootenay region had a total of 29 major projects with a combined value of \$9 B, representing a 2.3 percent decrease over the previous quarter and a 3.5 percent decrease compared to one year earlier.

| Exhibit 9.6 Estimated Cost Trends in Major Projects, by Project Status (\$M)<br>Kootenay Region |        |        |        |        |        |                                        |                                     |  |
|-------------------------------------------------------------------------------------------------|--------|--------|--------|--------|--------|----------------------------------------|-------------------------------------|--|
| Status