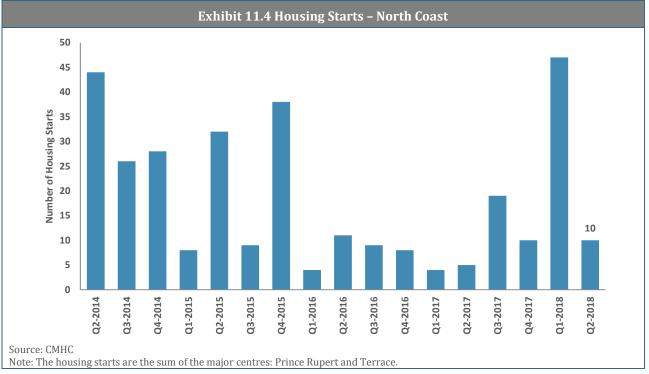

0%                     | 0                     | 0                                     | 0.0                          |
| Total                   | 10,302                                 | 100%                   | 27                    | 412                                   | 7.8                          |
|                         |                                        |                        |                       |                                       |                              |

Notes: Average project value is the average of those projects for which there is a cost estimate. Average number of years in inventory is the average time span between the entry of the projects in the MPI and the current period.



### 11. North Coast Region

#### **Key Economic Indicators**









#### **Trends in Major Projects**



- Kinskuch Hydroelectric Project (\$250 M) is added to the MPI in this quarter.
- Highway 16 Mile 28 Crossing Project (\$37 M) started construction this quarter and is expected to be completed the second quarter of 2020.

|                      | 1.6 Estimated |         | i Coast Reg |         | y i i ojece o |                                        |                                        |
|----------------------|---------------|---------|-------------|---------|---------------|----------------------------------------|----------------------------------------|
| Status               | 2017Q2        | 2017Q3  | 2017Q4      | 2018Q1  | 2018Q2        | Change from<br>the previous<br>quarter | Change<br>from the<br>previous<br>year |
| Proposed