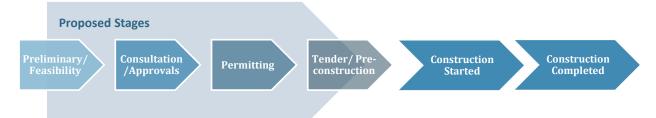

Proposed projects usually go through the four stages prior to the construction.

At the **Preliminary/Feasibility** stage, the feasibility of the project has been reviewed and the project's design and planning are in process.

**Consultation/Approvals** stage includes approvals for the zoning, environmental assessment, Indigenous people and other public open house processes.

A proposed project will enter **Permitting** stage after obtaining the required approvals (i.e. environmental assessment certificate, if indicated). This stage includes development and building permits, mines, water licenses and other additional information required before moving into pre-construction stage.

**Tender/Pre-construction** stage includes construction tenders and building site preparation such as preloading, demolition, and excavation. The pre-construction work such as excavation or site work may begin in preparation for the construction permit.