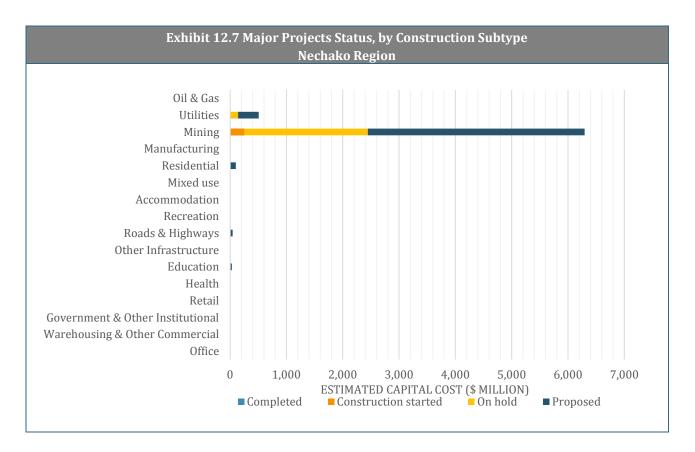

|
| Completed               | 0                                      | 0%                     | 0                     | 0                                     | 0.0                          |
| Total                   | 6,976                                  | 100%                   | 19                    | 388                                   | 9.8                          |
|                         |                                        |                        |                       |                                       |                              |

Notes: Average project value is the average of those projects for which there is a cost estimate. Average number of years in inventory is the average time span between the entry of the projects in the MPI and the current period.



### 13. Northeast Region

#### **Key Economic Indicators**









#### **Trends in Major Projects**



• W.A.C. Bennett Dam Riprap Upgrade Project (\$170 M) has been completed in this quarter.

| Exhibit 13.6 Estimated Cost Trends in Major Projects, by Project Status (\$M)<br>Northeast Region |        |        |        |        |        |                                        |                                     |  |
|---------------------------------------------------------------------------------------------------|--------|--------|--------|--------|--------|----------------------------------------|-------------------------------------|--|
| Status                                                                                            | 2017Q2 | 2017Q3 | 2017Q4 | 2018Q1 | 2018Q2