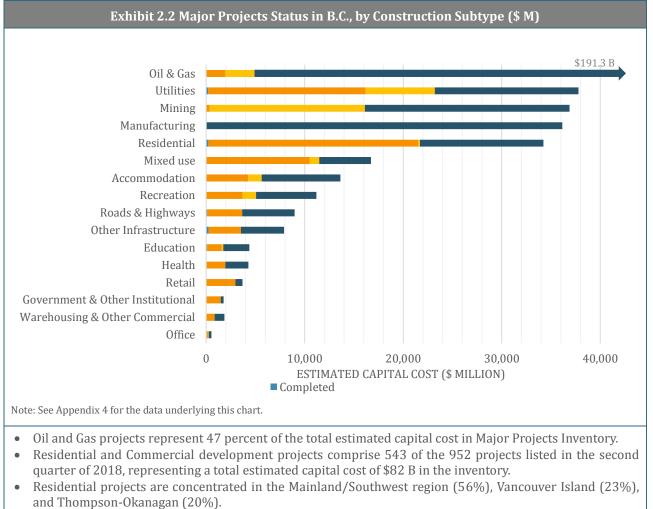

The estimated capital cost of all 952 major projects in the second quarter of 2018, totalling \$416.26 B, has increased from \$402.08 B in the first quarter of 2018. Note that the total capital cost is the combined estimated value of projects identified as proposed, construction started, completed, and on hold excluding cancelled projects.