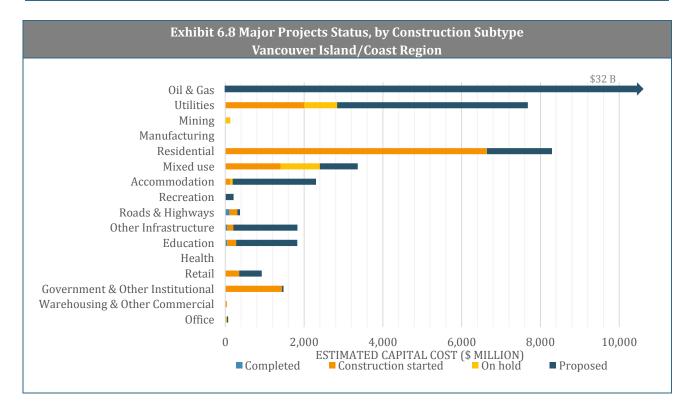

|
| Construction started    | 12,557                                 | 21%                    | 61                    | 217                                   | 7.1                          |
| Completed               | 204                                    | 0%                     | 5                     | 41                                    | 5.1                          |
| Total                   | 60,519                                 | 100%                   | 153                   | 417                                   | 6.7                          |

Notes: Average project value is the average of those projects for which there is a cost estimate. Average number of years in inventory is the average time span between the entry of the projects in the MPI and the current period.



# 7. Mainland/Southwest Region

#### **Key Economic Indicators**









#### **Trends in Major Projects**



- There are 15 newly proposed projects added to the MPI this quarter. The top three largest projects are Walmart Distribution Centre (\$100 M), Eric Hamber Secondary School Replacement (\$79 M), and Foster Ave and North Rd Development (\$66 M). See more new projects in Appendix 1.
- Fifteen major projects were completed in this quarter such as Vancouver Airport Fuel Project (\$150 M), Centreview Mixed Use Development (\$60 M), and Salish Secondary (Clayton north Site 215; \$55 M). See more completed projects in Appendix 3.
- Twenty-three major projects began construction in this quarter with total capital costs of \$895 M. The top three largest projects are Highway 91 to Highway