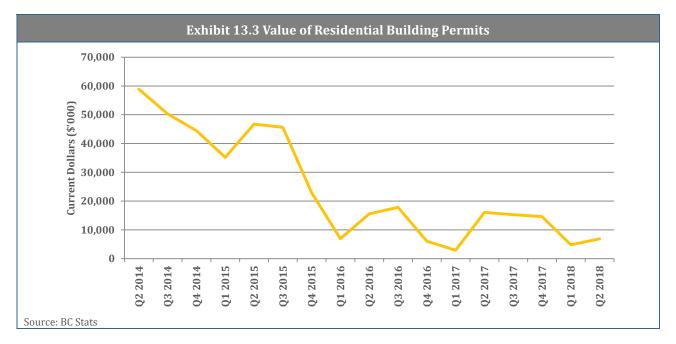

| 0%                     | 0                     | 0                                     | 0.0                          |
| Total                   | 6,976                                  | 100%                   | 19                    | 388                                   | 9.8                          |
|                         |                                        |                        |                       |                                       |                              |

Notes: Average project value is the average of those projects for which there is a cost estimate. Average number of years in inventory is the average time span between the entry of the projects in the MPI and the current period.



### 13. Northeast Region

#### **Key Economic Indicators**









#### **Trends in Major Projects**



• W.A.C. Bennett Dam Riprap Upgrade Project (\$170 M) has been completed in this quarter.

| Exhibit 13.6 Estimated Cost Trends in Major Projects, by Project Status (\$M)<br>Northeast Region |        |        |        |        |        |                                        |                                     |  |
|---------------------------------------------------------------------------------------------------|--------|--------|--------|--------|--------|----------------------------------------|-------------------------------------|--|
| Status                                                                                            | 2017Q2 | 2017Q3 | 2017Q4 | 2018Q1 | 2018Q2 | Change from<br>the previous<br>quarter | Change from<br>the pre