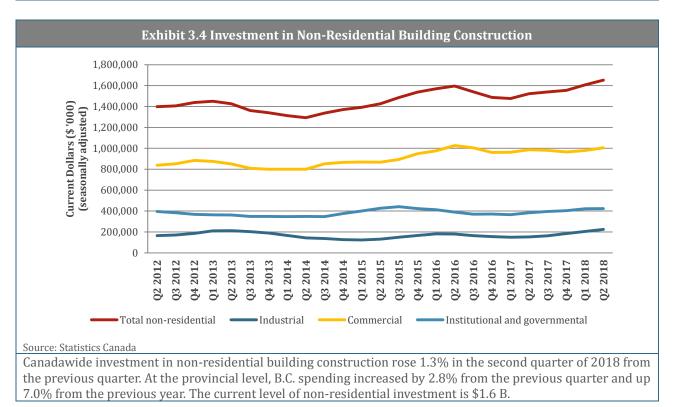

| -0.5%                            | +5.0%                           | seasonally adjusted                    |

Note: p.p. is percentage point, used here to show the difference between two percentage rates.





#### Source: Statistics Canada

B.C.'s building permits value pulled back by 4.0% in June, reflecting declines in both residential and nonresidential segments. During the month of June 2018, there was an average of \$1.40 billion worth of building permits issued compared to \$1.32 billion in the corresponding month of the previous year (+6.1 year-over-year). Residential building permit value is down 0.2% from the previous month (+13.7% from a year-ago) in June. Non-residential building permit value is down 7.8% from the previous month (+14.4% from a year-ago) in the same month.





B.C.'s housing starts increased in July to 32,148 units (annualized). The 6-month moving average of housing starts increased by 0.3% from the previous month but down 4.6% from the same month in 2017.



The B.C. labour market for the construction industry has been on a strong upswing in the last two years. Employment levels increased 1.3% from July 2017 to July 2018. The labour force increased by 0.5% during the same period. In July, employment month-over-month growth increased 0.2% and labour force decreased 0.2%. The unemployment rate in B.C.'s construction industry decreased 0.37 percentage points in July to 3.7%.



### 4. B.C. Demographics



# **REGIONAL SUMMARIES**

#### 5. Regional Summaries

Regional Labour Market Statistics – July 2018



Note: Employment growth is over the p