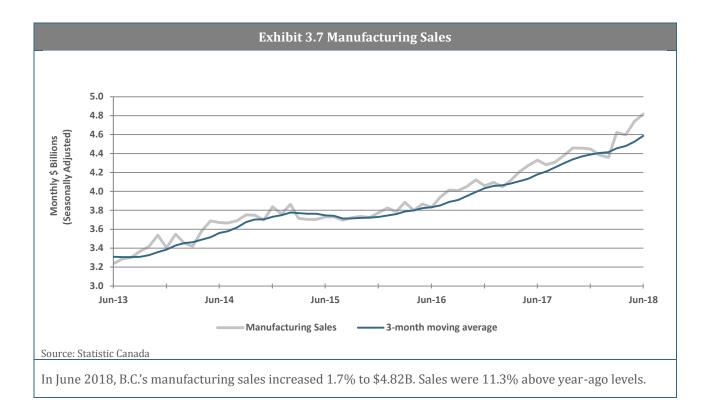

previous month (+13.7% from a year-ago) in June. Non-residential building permit value is down 7.8% from the previous month (+14.4% from a year-ago) in the same month.





B.C.'s housing starts increased in July to 32,148 units (annualized). The 6-month moving average of housing starts increased by 0.3% from the previous month but down 4.6% from the same month in 2017.



The B.C. labour market for the construction industry has been on a strong upswing in the last two years. Employment levels increased 1.3% from July 2017 to July 2018. The labour force increased by 0.5% during the same period. In July, employment month-over-month growth increased 0.2% and labour force decreased 0.2%. The unemployment rate in B.C.'s construction industry decreased 0.37 percentage points in July to 3.7%.



### 4. B.C. Demographics



# **REGIONAL SUMMARIES**

#### 5. Regional Summaries

Regional Labour Market Statistics – July 2018



Note: Employment growth is over the previous 12 months. Data for B.C. at the provincial level are seasonally adjusted. Data for the regions are not seasonally adjusted and are 3-month moving averages. This means that the data at the provincial level are not directly comparable to the regional data, but the data for each region are directly comparable with the other regions. Source: Statistics Canada

### 6. Vancouver Island/Coast Region

#### **Key Economic Indicators**









#### **Trends in Major Projects**



- In Q2 2018, the Vancouver Island/Coast region has a total of 153 major projects with a combined value of \$60.5 B, representing a 0.1 percent de