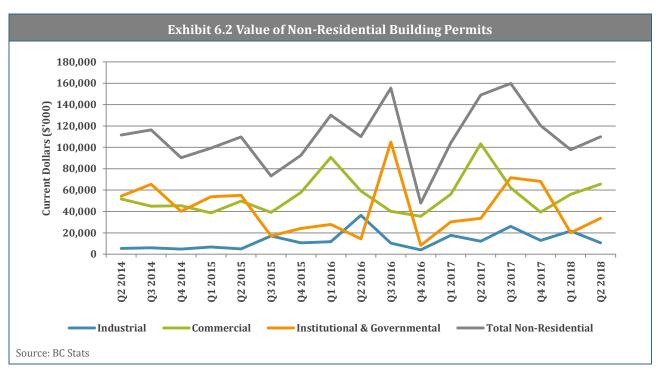

employment month-over-month growth increased 0.2% and labour force decreased 0.2%. The unemployment rate in B.C.'s construction industry decreased 0.37 percentage points in July to 3.7%.



### 4. B.C. Demographics



# **REGIONAL SUMMARIES**

#### 5. Regional Summaries

Regional Labour Market Statistics – July 2018



Note: Employment growth is over the previous 12 months. Data for B.C. at the provincial level are seasonally adjusted. Data for the regions are not seasonally adjusted and are 3-month moving averages. This means that the data at the provincial level are not directly comparable to the regional data, but the data for each region are directly comparable with the other regions. Source: Statistics Canada

### 6. Vancouver Island/Coast Region

#### **Key Economic Indicators**









#### **Trends in Major Projects**



- In Q2 2018, the Vancouver Island/Coast region has a total of 153 major projects with a combined value of \$60.5 B, representing a 0.1 percent decrease over the previous quarter and a 3 percent increase compared to one year earlier.
- There are 3 newly proposed projects added to the MPI this quarter: Seniors Complex (\$28 M), Lake Trail Middle School Seismic Upgrades (\$27 M), and Ironworks Condominium (\$20 M).
- Five major projects were completed in this quarter: Johnson Street Bridge Replacement (\$105 M), Victoria International Marina (\$35 M), Centre for Enviro Science/ International Partnership (\$25 M), Vancouver Island University Trades Complex (\$22 M), and Belleville Terminal Revitalization (\$17 M).
- Highway 4 Kennedy Lake Realignment