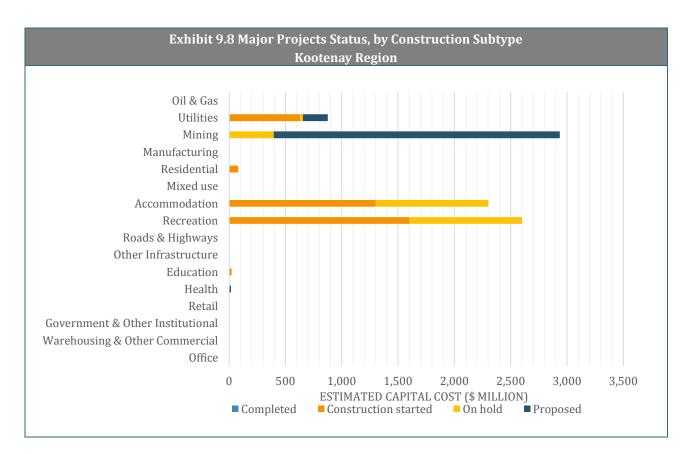

| 13.5                         |  |  |  |
| Completed                                                                    | 0                                      | 0%                     | 0                     | 0                                     | 0.0                          |  |  |  |
| Total                                                                        | 8,833                                  | 100%                   | 29                    | 327                                   | 10.9                         |  |  |  |

Notes: Average project value is the average of those projects for which there is a cost estimate. Average number of years in inventory is the average time span between the entry of the projects in the MPI and the current period.



### 10. Cariboo Region

#### **Key Economic Indicators**









#### **Trends in Major Projects**



• Canoe Reach Geothermal Energy Project (\$120 M) is added to the MPI this quarter.

• Kelly Road Secondary School Replacement (\$44 M) started this quarter and is expected to be completed by the third quarter of 2020.

| Exhibit 10.6 Estimated Cost Trends in Major Projects, by Project Status (\$M)<br>Cariboo Region |        |        |        |        |        |                                           |                                     |  |
|-------------------------------------------------------------------------------------------------|--------|--------|--------|--------|--------|-------------------------------------------|-------------------------------------|--|
| Status