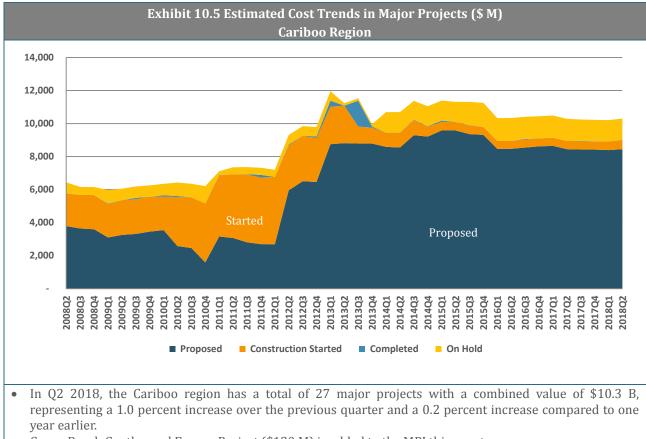

| 0                                      | 0%                     | 0                     | 0                                     | 0.0                          |  |  |  |
| Total                                                                        | 8,833                                  | 100%                   | 29                    | 327                                   | 10.9                         |  |  |  |

Notes: Average project value is the average of those projects for which there is a cost estimate. Average number of years in inventory is the average time span between the entry of the projects in the MPI and the current period.



### 10. Cariboo Region

#### **Key Economic Indicators**









#### **Trends in Major Projects**



• Canoe Reach Geothermal Energy Project (\$120 M) is added to the MPI this quarter.

• Kelly Road Secondary School Replacement (\$44 M) started this quarter and is expected to be completed by the third quarter of 2020.

| Exhibit 10.6 Estimated Cost Trends in Major Projects, by Project Status (\$M)<br>Cariboo Region |        |        |        |        |        |                                           |                                     |  |
|-------------------------------------------------------------------------------------------------|--------|--------|--------|--------|--------|-------------------------------------------|-------------------------------------|--|
| Status                                                                                          | 2017Q2 | 2017Q3 |