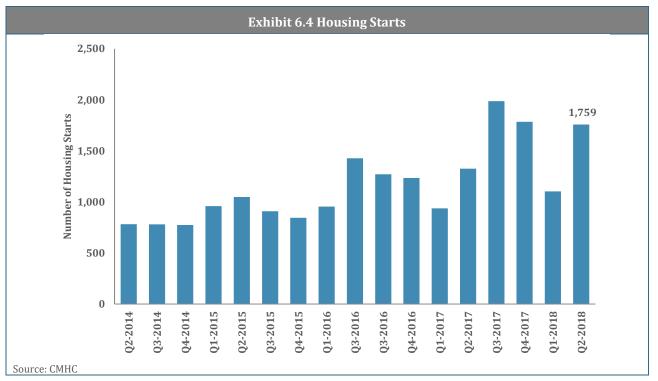

loyment month-over-month growth increased 0.2% and labour force decreased 0.2%. The unemployment rate in B.C.'s construction industry decreased 0.37 percentage points in July to 3.7%.



### 4. B.C. Demographics



# **REGIONAL SUMMARIES**

#### 5. Regional Summaries

Regional Labour Market Statistics – July 2018



Note: Employment growth is over the previous 12 months. Data for B.C. at the provincial level are seasonally adjusted. Data for the regions are not seasonally adjusted and are 3-month moving averages. This means that the data at the provincial level are not directly comparable to the regional data, but the data for each region are directly comparable with the other regions. Source: Statistics Canada

### 6. Vancouver Island/Coast Region

#### **Key Economic Indicators**









#### **Trends in Major Projects**



- In Q2 2018, the Vancouver Island/Coast region has a total of 153 major projects with a combined value of \$60.5 B, representing a 0.1 percent decrease over the previous quarter and a 3 percent increase compared to one year earlier.
- There are 3 newly proposed projects added to the MPI this quarter: Seniors Complex (\$28 M), Lake Trail Middle School Seismic Upgrades (\$27 M), and Ironworks Condominium (\$20 M).
- Five major projects were completed in this quarter: Johnson Street Bridge Replacement (\$105 M), Victoria International Marina (\$35 M), Centre for Enviro Science/ International Partnership (\$25 M), Vancouver Island University Trades Complex (\$22 M), and Belleville Terminal Revitalization (\$17 M).
- Highway 4 Kennedy Lake Realignment (\$