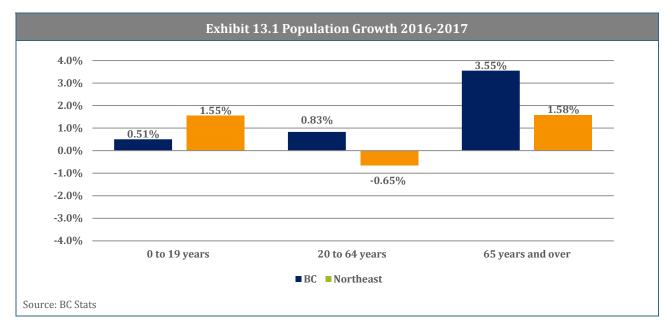

| 0%                     | 0                     | 0                                     | 0.0                          |
| Total                   | 6,976                                  | 100%                   | 19                    | 388                                   | 9.8                          |
|                         |                                        |                        |                       |                                       |                              |

Notes: Average project value is the average of those projects for which there is a cost estimate. Average number of years in inventory is the average time span between the entry of the projects in the MPI and the current period.



### 13. Northeast Region

#### **Key Economic Indicators**









#### **Trends in Major Projects**



• W.A.C. Bennett Dam Riprap Upgrade Project (\$170 M) has been completed in this quarter.

| Exhibit 13.6 Estimated Cost Trends in Major Projects, by Project Status (\$M)<br>Northeast Region |        |        |        |        |        |                                        |                                     |  |
|---------------------------------------------------------------------------------------------------|--------|--------|--------|--------|--------|----------------------------------------|-------------------------------------|--|
| Status                                                                                            | 2017Q2 | 2017Q3 | 2017Q4 | 2018Q1 | 2018Q2 | Change from<br>the previous<br>quarter | Change from<br>the