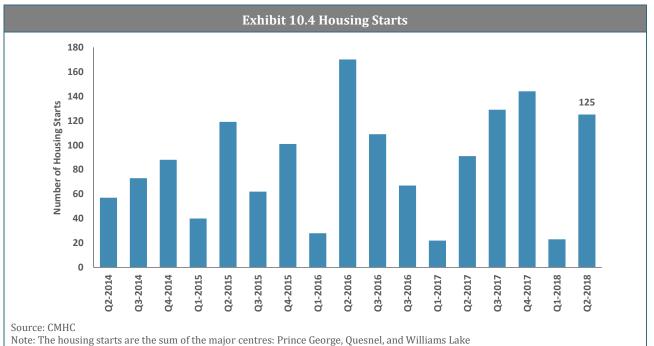

| Completed                                                                    | 0                                      | 0%                     | 0                     | 0                                     | 0.0                          |  |  |  |
| Total                                                                        | 8,833                                  | 100%                   | 29                    | 327                                   | 10.9                         |  |  |  |

Notes: Average project value is the average of those projects for which there is a cost estimate. Average number of years in inventory is the average time span between the entry of the projects in the MPI and the current period.



### 10. Cariboo Region

#### **Key Economic Indicators**









#### **Trends in Major Projects**



• Canoe Reach Geothermal Energy Project (\$120 M) is added to the MPI this quarter.

• Kelly Road Secondary School Replacement (\$44 M) started this quarter and is expected to be completed by the third quarter of 2020.

| Exhibit 10.6 Estimated Cost Trends in Major Projects, by Project Status (\$M)<br>Cariboo Region |        |        |        |        |        |                                           |                                     |  |
|-------------------------------------------------------------------------------------------------|--------|--------|--------|--------|--------|-------------------------------------------|-------------------------------------|--|
| Status