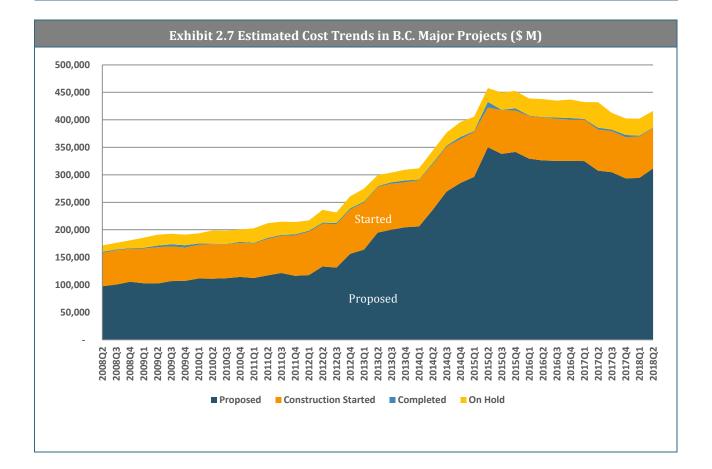

There are 69 projects with the total estimated cost of \$156.2 B involving Indigenous people in capacities such as project owners, project partners or benefit agreements.

The capital cost of all major projects currently under construction in B.C. is estimated at approximately \$73.67 B, down from the \$75.19 B reported in the first quarter of 2018. The available capital cost of proposed projects is estimated at \$311.67 B, an increase from \$294.27 B in the previous quarter. Many major project proposals listed are in very preliminary stages and are not approved for construction, therefore capital cost estimates should be viewed with caution. Approximately \$29.93 B of projects are judged to be 'on hold' for the time being, a decrease from the previous quarter value of \$30.96 B.