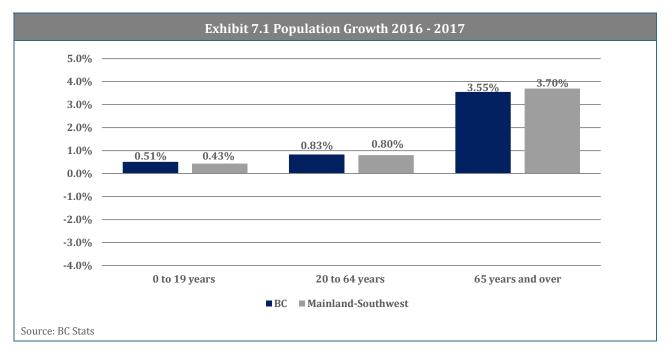

| 21%                    | 61                    | 217                                   | 7.1                          |
| Completed               | 204                                    | 0%                     | 5                     | 41                                    | 5.1                          |
| Total                   | 60,519                                 | 100%                   | 153                   | 417                                   | 6.7                          |

Notes: Average project value is the average of those projects for which there is a cost estimate. Average number of years in inventory is the average time span between the entry of the projects in the MPI and the current period.



# 7. Mainland/Southwest Region

#### **Key Economic Indicators**









#### **Trends in Major Projects**



- There are 15 newly proposed projects added to the MPI this quarter. The top three largest projects are Walmart Distribution Centre (\$100 M), Eric Hamber Secondary School Replacement (\$79 M), and Foster Ave and North Rd Development (\$66 M). See more new projects in Appendix 1.
- Fifteen major projects were completed in this quarter such as Vancouver Airport Fuel Project (\$150 M), Centreview Mixed Use Development (\$60 M), and Salish Secondary (Clayton north Site 215; \$55 M). See more completed projects in Appendix 3.
- Twenty-three major projects began construction in this quarter with total capital costs of \$895 M. The top three largest projects are Highway 91 to Highway 17 and Deltaport Way Corridor Improvements (\$245 M), Alex Fraser B