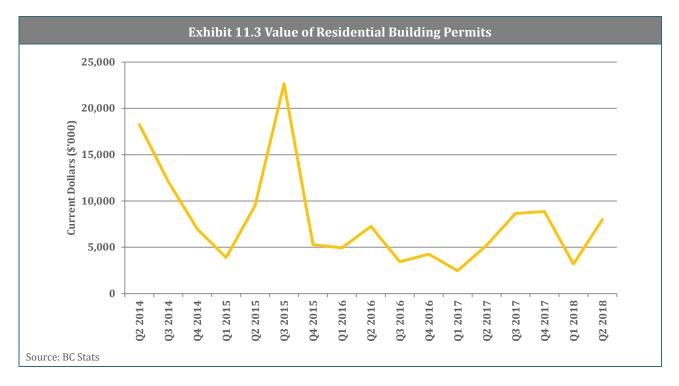

| 0%                     | 0                     | 0                                     | 0.0                          |
| Total                   | 10,302                                 | 100%                   | 27                    | 412                                   | 7.8                          |
|                         |                                        |                        |                       |                                       |                              |

Notes: Average project value is the average of those projects for which there is a cost estimate. Average number of years in inventory is the average time span between the entry of the projects in the MPI and the current period.



### 11. North Coast Region

#### **Key Economic Indicators**









#### **Trends in Major Projects**



- Kinskuch Hydroelectric Project (\$250 M) is added to the MPI in this quarter.
- Highway 16 Mile 28 Crossing Project (\$37 M) started construction this quarter and is expected to be completed the second quarter of 2020.

|                      | 1.6 Estimated |         | i Coast Reg |         | y i i ojece o |                                        |                                        |
|----------------------|---------------|---------|-------------|---------|---------------|----------------------------------------|----------------------------------------|
| Status               | 2017Q2        | 2017Q3  | 2017Q4      | 2018Q1  | 2018Q2        | Change from<br>the previous<br>quarter | Change<br>from the<br>previous<br>year |
| Proposed