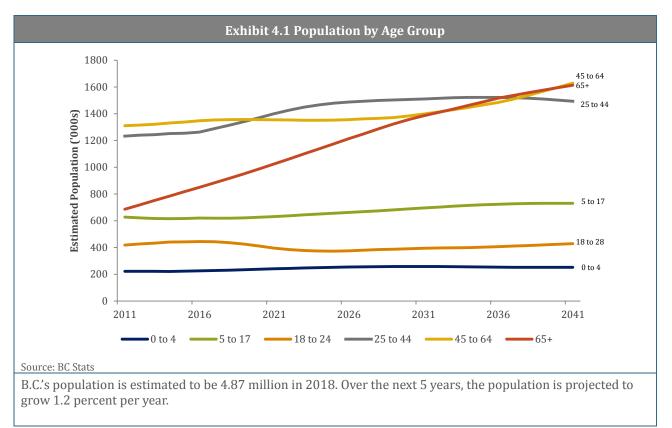

a year-ago) in June. Non-residential building permit value is down 7.8% from the previous month (+14.4% from a year-ago) in the same month.





B.C.'s housing starts increased in July to 32,148 units (annualized). The 6-month moving average of housing starts increased by 0.3% from the previous month but down 4.6% from the same month in 2017.



The B.C. labour market for the construction industry has been on a strong upswing in the last two years. Employment levels increased 1.3% from July 2017 to July 2018. The labour force increased by 0.5% during the same period. In July, employment month-over-month growth increased 0.2% and labour force decreased 0.2%. The unemployment rate in B.C.'s construction industry decreased 0.37 percentage points in July to 3.7%.



### 4. B.C. Demographics



# **REGIONAL SUMMARIES**

#### 5. Regional Summaries

Regional Labour Market Statistics – July 2018



Note: Employment growth is over the previous 12 months. Data for B.C. at the provincial level are seasonally adjusted. Data for the regions are not seasonally adjusted and are 3-month moving averages. This means that the data at the provincial level are not directly comparable to the regional data, but the data for each region are directly comparable with the other regions. Source: Statistics Canada

### 6. Vancouver Island/Coast Region

#### **Key Economic Indicators**









#### **Trends in Major Projects**



- In Q2 2018, the Vancouver Island/Coast region has a total of 153 major projects with a combined value of \$60.5 B, representing a 0.1 percent decrease over the previous qua