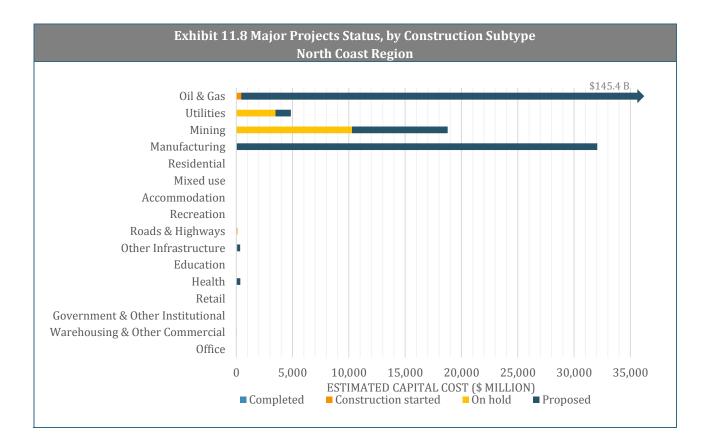

|
| Construction started    | 669                                    | 0%                     | 6                     | 111.5                                 | 2.5                          |
| Completed               | 15                                     | 0%                     | 1                     | 15                                    | 3.8                          |
| Total                   | 202,417                                | 100%                   | 57                    | 4,217                                 | 6.8                          |

Notes: Average project value is the average of those projects for which there is a cost estimate. Average number of years in inventory is the average time span between the entry of the projects in the MPI and the current period.



### 12. Nechako Region

#### **Key Economic Indicators**







#### **Trends in Major Projects**



a 0.4 percent increase from the previous quarter and a 2.9 percent decrease from the previous year. Walnut Park Elementary School Replacement (\$29 M) is added to the MPI in this quarter.

| Exhibit 12.5 Estimated Cost Trends in Major Projects, by Project Status (\$M)<br>Nechako Region |        |        |        |        |        |                                           |                                     |  |
|-------------------------------------------------------------------------------------------------|--------|--------|--------|--------|--------|-------------------------------------------|-------------------------------------|--|
| Status