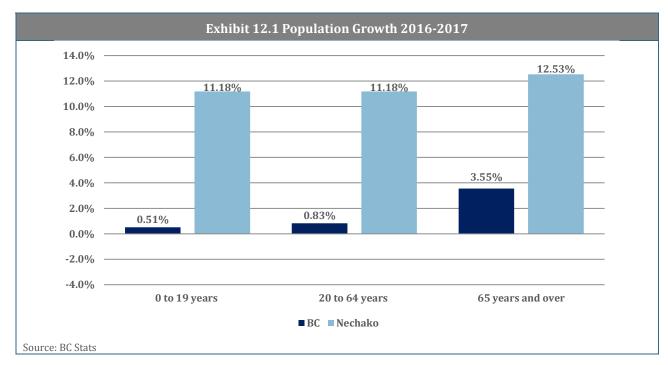

| 0%                     | 6                     | 111.5                                 | 2.5                          |
| Completed               | 15                                     | 0%                     | 1                     | 15                                    | 3.8                          |
| Total                   | 202,417                                | 100%                   | 57                    | 4,217                                 | 6.8                          |

Notes: Average project value is the average of those projects for which there is a cost estimate. Average number of years in inventory is the average time span between the entry of the projects in the MPI and the current period.



### 12. Nechako Region

#### **Key Economic Indicators**







#### **Trends in Major Projects**



a 0.4 percent increase from the previous quarter and a 2.9 percent decrease from the previous year. Walnut Park Elementary School Replacement (\$29 M) is added to the MPI in this quarter.

| Exhibit 12.5 Estimated Cost Trends in Major Projects, by Project Status (\$M)<br>Nechako Region |        |        |        |        |        |                                           |                                     |  |
|-------------------------------------------------------------------------------------------------|--------|--------|--------|--------|--------|-------------------------------------------|-------------------------------------|--|
| Status                                                                                          | 2017Q2 |