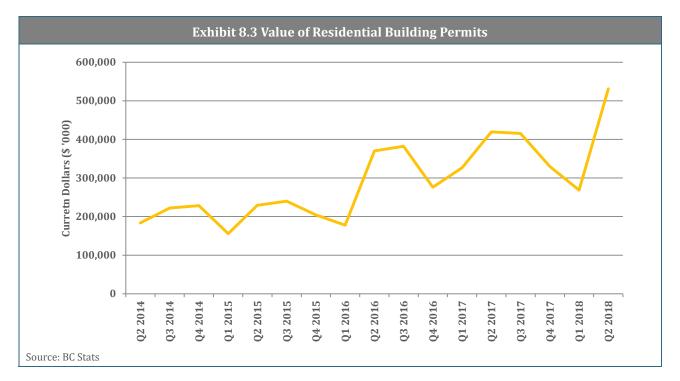

| 15                    | 40                                    | 4.8                          |
| Total                   | 68,687                                 | 100%                   | 504                   | 149                                   | 4.5                          |
|                         |                                        |                        |                       |                                       |                              |

Notes: Average project value is the average of those projects for which there is a cost estimate. Average number of years in inventory is the average time span between the entry of the projects in the MPI and the current period.



### 8. Thompson - Okanagan Region

#### **Key Economic Indicators**









Q2 2018

#### **Trends in Major Projects**



- In Q2 2018, the Thompson-Okanagan region has a total of 109 major projects with a combined value of \$21.3 B, representing a 0.3 percent increase over the previous quarter and remain relatively unchanged compared to one year earlier.
- There are 3 newly proposed projects added to the MPI this quarter: The Dunes Residential Development (\$50 M), Affordable Housing Complex (\$23 M), and Student Housing Plan (\$37 M).
- Six major projects began construction in this quarter with total capital costs of \$546 M. The top three largest projects are Highway 1 Hoffman's Bluff to Jade Mountain, Highway 1 salmon Arm West (\$163 M), and SEKID/SOMID Water Supply Project (\$64 M). See more projects underway in Appendix 2.

| Exhibit 8.6 Estimated Cost T