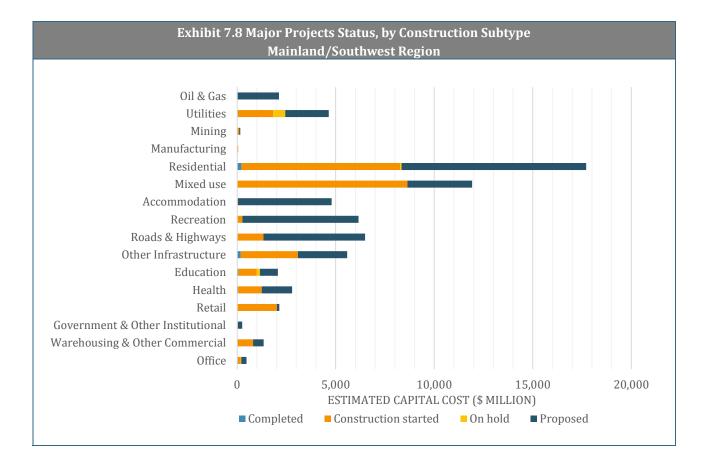

|
| Completed               | 600                                    | 1%                     | 15                    | 40                                    | 4.8                          |
| Total                   | 68,687                                 | 100%                   | 504                   | 149                                   | 4.5                          |
|                         |                                        |                        |                       |                                       |                              |

Notes: Average project value is the average of those projects for which there is a cost estimate. Average number of years in inventory is the average time span between the entry of the projects in the MPI and the current period.



### 8. Thompson - Okanagan Region

#### **Key Economic Indicators**









Q2 2018

#### **Trends in Major Projects**



- In Q2 2018, the Thompson-Okanagan region has a total of 109 major projects with a combined value of \$21.3 B, representing a 0.3 percent increase over the previous quarter and remain relatively unchanged compared to one year earlier.
- There are 3 newly proposed projects added to the MPI this quarter: The Dunes Residential Development (\$50 M), Affordable Housing Complex (\$23 M), and Student Housing Plan (\$37 M).
- Six major projects began construction in this quarter with total capital costs of \$546 M. The top three largest projects are Highway 1 Hoffman's Bluff to Jade Mountain, Highway 1 salmon Arm West (\$163 M), and SEKID/SOMID Water Supply Project (\$64 M)