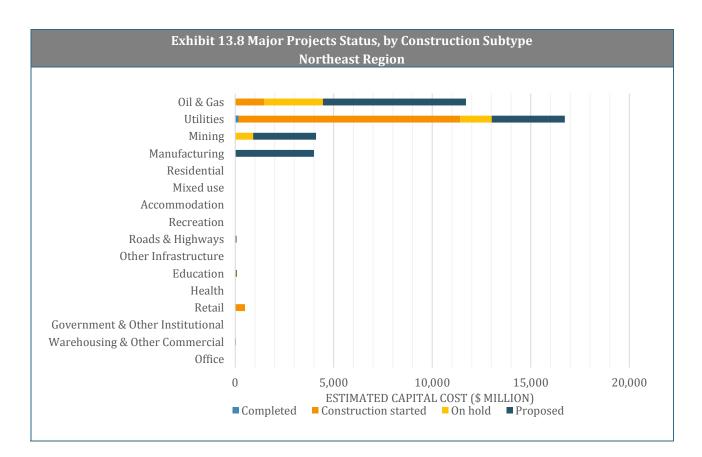

107         0%         3           140         0%         2           13,281         36%         16           170         0%         1 | Cost (\$ million)         Total         Projects         Value (\$ million)           18,292         49%         29         704           50         0%         2         50           13,995         38%         20         778           4,000         11%         2         2000           107         0%         3         36           140         0%         2         70           13,281         36%         16         1022 |

Notes: Average project value is the average of those projects for which there is a cost estimate. Average number of years in inventory is the average time span between the entry of the projects in the MPI and the current period.



# Appendices

|                              | New P         | Proposed Projects (April - June 2018)                         |                             |
|------------------------------|---------------|---------------------------------------------------------------|-----------------------------|
| Region                       | Municipality  | Project                                                       | Estimated Cost (<br>million |
| 4. ₩                         | Courtenay     | Lake Trail Middle School Seismic Upgrades                     | 2                           |
| 1. Vancouver<br>Island/Coast | Nanaimo       | Seniors Complex                                               | 2                           |
|                              | Victoria      | Ironworks Condominiu