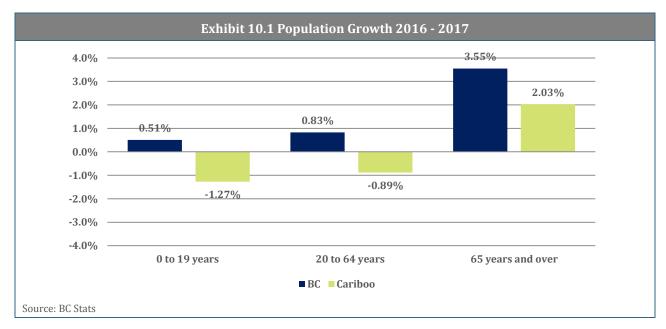

|  |
| Completed                                                                    | 0                                      | 0%                     | 0                     | 0                                     | 0.0                          |  |  |  |
| Total                                                                        | 8,833                                  | 100%                   | 29                    | 327                                   | 10.9                         |  |  |  |

Notes: Average project value is the average of those projects for which there is a cost estimate. Average number of years in inventory is the average time span between the entry of the projects in the MPI and the current period.



### 10. Cariboo Region

#### **Key Economic Indicators**









#### **Trends in Major Projects**



• Canoe Reach Geothermal Energy Project (\$120 M) is added to the MPI this quarter.

• Kelly Road Secondary School Replacement (\$44 M) started this quarter and is expected to be completed by the third quarter of 2020.

| Exhibit 10.6 Estimated Cost Trends in Major Projects, by Project Status (\$M)<br>Cariboo Region |        |        |        |        |        |                                           |                                     |  |
|-------------------------------------------------------------------------------------------------|--------|--------|--------|--------|--------|-------------------------------------------|-------------------------------------|--|
| Status