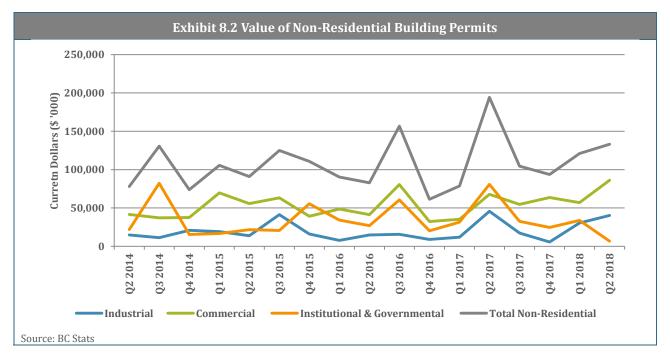

| 15                    | 40                                    | 4.8                          |
| Total                   | 68,687                                 | 100%                   | 504                   | 149                                   | 4.5                          |
|                         |                                        |                        |                       |                                       |                              |

Notes: Average project value is the average of those projects for which there is a cost estimate. Average number of years in inventory is the average time span between the entry of the projects in the MPI and the current period.



### 8. Thompson - Okanagan Region

#### **Key Economic Indicators**









Q2 2018

#### **Trends in Major Projects**



- In Q2 2018, the Thompson-Okanagan region has a total of 109 major projects with a combined value of \$21.3 B, representing a 0.3 percent increase over the previous quarter and remain relatively unchanged compared to one year earlier.
- There are 3 newly proposed projects added to the MPI this quarter: The Dunes Residential Development (\$50 M), Affordable Housing Complex (\$23 M), and Student Housing Plan (\$37 M).
- Six major projects began construction in this quarter with total capital costs of \$546 M. The top three largest projects are Highway 1 Hoffman's Bluff to Jade Mountain, Highway 1 salmon Arm West (\$163 M), and SEKID/SOMID Water Supply Project (\$64 M). See more projects underway in Appendix 2.

| Exhibit 8.6 Estimated Cost