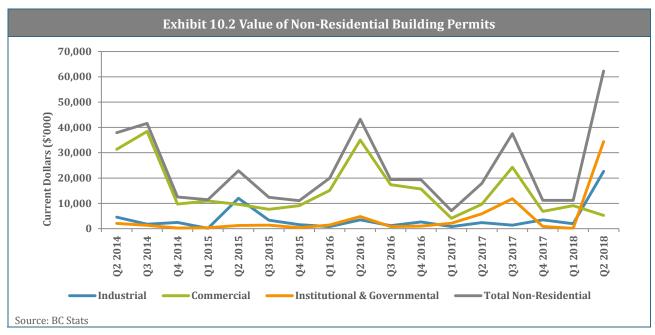

|  |
| Completed                                                                    | 0                                      | 0%                     | 0                     | 0                                     | 0.0                          |  |  |  |
| Total                                                                        | 8,833                                  | 100%                   | 29                    | 327                                   | 10.9                         |  |  |  |

Notes: Average project value is the average of those projects for which there is a cost estimate. Average number of years in inventory is the average time span between the entry of the projects in the MPI and the current period.



### 10. Cariboo Region

#### **Key Economic Indicators**









#### **Trends in Major Projects**



• Canoe Reach Geothermal Energy Project (\$120 M) is added to the MPI this quarter.

• Kelly Road Secondary School Replacement (\$44 M) started this quarter and is expected to be completed by the third quarter of 2020.

| Exhibit 10.6 Estimated Cost Trends in Major Projects, by Project Status (\$M)<br>Cariboo Region |        |        |        |        |        |                                           |                                     |  |
|-------------------------------------------------------------------------------------------------|--------|--------|--------|--------|--------|-------------------------------------------|-------------------------------------|--|
| Status