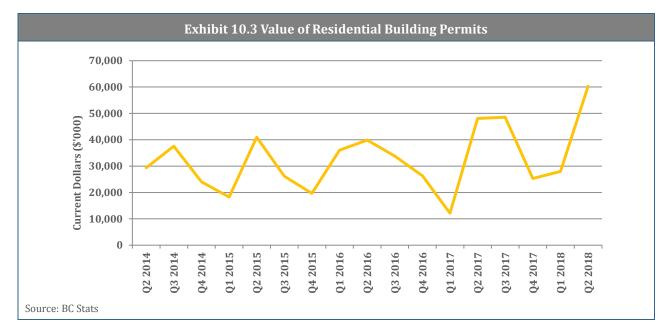

|
| Completed                                                                    | 0                                      | 0%                     | 0                     | 0                                     | 0.0                          |  |  |  |
| Total                                                                        | 8,833                                  | 100%                   | 29                    | 327                                   | 10.9                         |  |  |  |

Notes: Average project value is the average of those projects for which there is a cost estimate. Average number of years in inventory is the average time span between the entry of the projects in the MPI and the current period.



### 10. Cariboo Region

#### **Key Economic Indicators**









#### **Trends in Major Projects**



• Canoe Reach Geothermal Energy Project (\$120 M) is added to the MPI this quarter.

• Kelly Road Secondary School Replacement (\$44 M) started this quarter and is expected to be completed by the third quarter of 2020.

| Exhibit 10.6 Estimated Cost Trends in Major Projects, by Project Status (\$M)<br>Cariboo Region |        |        |        |        |        |                                           |                                     |  |
|-------------------------------------------------------------------------------------------------|--------|--------|--------|--------|--------|-------------------------------------------|-------------------------------------|--|
| Status