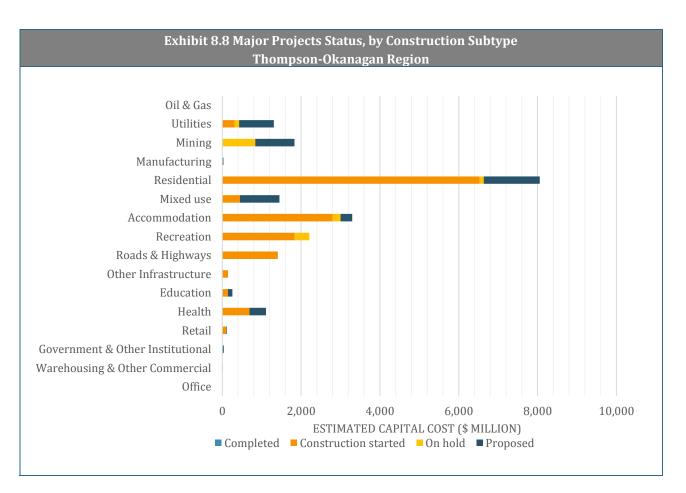

|
| Construction started    | 14,438                                 | 68%                    | 59                    | 249                                   | 8.2                          |
| Completed               | 0                                      | 0%                     | 0                     | 0                                     | 0.0                          |
| Total                   | 21,286                                 | 100%                   | 109                   | 205                                   | 7.9                          |

Notes: Average project value is the average of those projects for which there is a cost estimate. Average number of years in inventory is the average time span between the entry of the projects in the MPI and the current period.



### 9. Kootenay Region

#### **Key Economic Indicators**









#### **Trends in Major Projects**



In Q2 2018, the Kootenay region had a total of 29 major projects with a combined value of \$9 B, representing a 2.3 percent decrease over the previous quarter and a 3.5 percent decrease compared to one year earlier.

| Exhibit 9.6 Estimated Cost Trends in Major Projects, by Project Status (\$M)<br>Kootenay Region |        |        |        |        |        |                                        |                                     |  |
|-------------------------------------------------------------------------------------------------|--------|--------|--------|--------|--------|----------------------------------------|-------------------------------------|--|
| Status