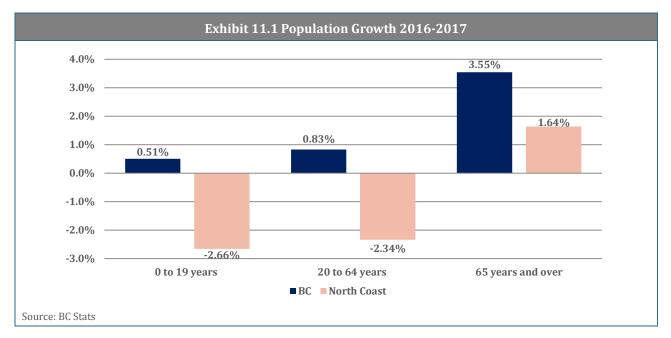

| 0%                     | 0                     | 0                                     | 0.0                          |
| Total                   | 10,302                                 | 100%                   | 27                    | 412                                   | 7.8                          |
|                         |                                        |                        |                       |                                       |                              |

Notes: Average project value is the average of those projects for which there is a cost estimate. Average number of years in inventory is the average time span between the entry of the projects in the MPI and the current period.



### 11. North Coast Region

#### **Key Economic Indicators**









#### **Trends in Major Projects**



- Kinskuch Hydroelectric Project (\$250 M) is added to the MPI in this quarter.
- Highway 16 Mile 28 Crossing Project (\$37 M) started construction this quarter and is expected to be completed the second quarter of 2020.

|                      | 1.6 Estimated |         | i Coast Reg |         | y i i ojece o |                                        |                                        |
|----------------------|---------------|---------|-------------|---------|---------------|----------------------------------------|----------------------------------------|
| Status               | 2017Q2        | 2017Q3  | 2017Q4      | 2018Q1  | 2018Q2        | Change from<br>the previous<br>quarter | Change<br>from the<br>previous<br>year |
| Proposed