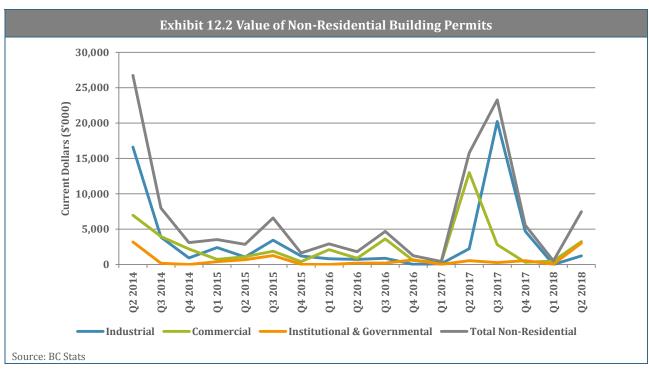

| 0%                     | 6                     | 111.5                                 | 2.5                          |
| Completed               | 15                                     | 0%                     | 1                     | 15                                    | 3.8                          |
| Total                   | 202,417                                | 100%                   | 57                    | 4,217                                 | 6.8                          |

Notes: Average project value is the average of those projects for which there is a cost estimate. Average number of years in inventory is the average time span between the entry of the projects in the MPI and the current period.



### 12. Nechako Region

#### **Key Economic Indicators**







#### **Trends in Major Projects**



a 0.4 percent increase from the previous quarter and a 2.9 percent decrease from the previous year. Walnut Park Elementary School Replacement (\$29 M) is added to the MPI in this quarter.

| Exhibit 12.5 Estimated Cost Trends in Major Projects, by Project Status (\$M)<br>Nechako Region |        |        |        |        |        |                                           |                                     |  |
|-------------------------------------------------------------------------------------------------|--------|--------|--------|--------|--------|-------------------------------------------|-------------------------------------|--|
| Status                                                                                          | 2017Q2 | 2