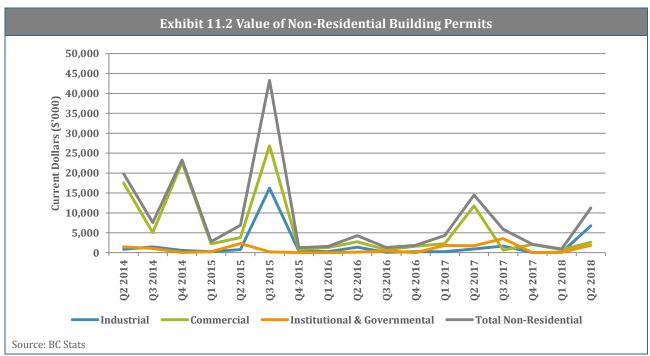

| 0%                     | 0                     | 0                                     | 0.0                          |
| Total                   | 10,302                                 | 100%                   | 27                    | 412                                   | 7.8                          |
|                         |                                        |                        |                       |                                       |                              |

Notes: Average project value is the average of those projects for which there is a cost estimate. Average number of years in inventory is the average time span between the entry of the projects in the MPI and the current period.



### 11. North Coast Region

#### **Key Economic Indicators**









#### **Trends in Major Projects**



- Kinskuch Hydroelectric Project (\$250 M) is added to the MPI in this quarter.
- Highway 16 Mile 28 Crossing Project (\$37 M) started construction this quarter and is expected to be completed the second quarter of 2020.

|                      | 1.6 Estimated |         | i Coast Reg |         | y i i ojece o |                                        |                                        |
|----------------------|---------------|---------|-------------|---------|---------------|----------------------------------------|----------------------------------------|
| Status               | 2017Q2        | 2017Q3  | 2017Q4      | 2018Q1  | 2018Q2        | Change from<br>the previous<br>quarter | Change<br>from the<br>previous<br>year |
| Proposed