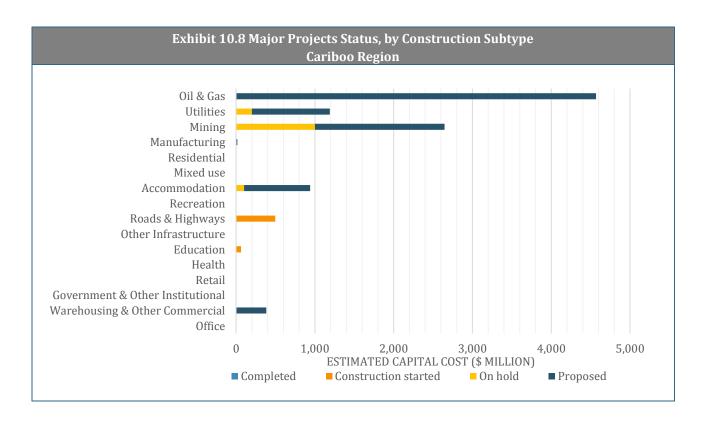

|
| Completed               | 0                                      | 0%                     | 0                     | 0                                     | 0.0                          |
| Total                   | 10,302                                 | 100%                   | 27                    | 412                                   | 7.8                          |
|                         |                                        |                        |                       |                                       |                              |

Notes: Average project value is the average of those projects for which there is a cost estimate. Average number of years in inventory is the average time span between the entry of the projects in the MPI and the current period.



### 11. North Coast Region

#### **Key Economic Indicators**









#### **Trends in Major Projects**



- Kinskuch Hydroelectric Project (\$250 M) is added to the MPI in this quarter.
- Highway 16 Mile 28 Crossing Project (\$37 M) started construction this quarter and is expected to be completed the second quarter of 2020.

|                      | 1.6 Estimated |         | i Coast Reg |         | y i i ojece o |                                        |                                        |
|----------------------|---------------|---------|-------------|---------|---------------|----------------------------------------|----------------------------------------|
| Status               | 2017Q2        | 2017Q3  | 2017Q4      | 2018Q1  | 2018Q2        | Change from<br>the previous<br>q