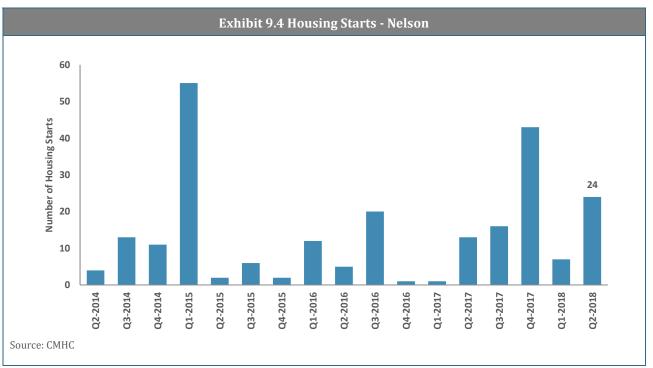

| 68%                    | 59                    | 249                                   | 8.2                          |
| Completed               | 0                                      | 0%                     | 0                     | 0                                     | 0.0                          |
| Total                   | 21,286                                 | 100%                   | 109                   | 205                                   | 7.9                          |

Notes: Average project value is the average of those projects for which there is a cost estimate. Average number of years in inventory is the average time span between the entry of the projects in the MPI and the current period.



### 9. Kootenay Region

#### **Key Economic Indicators**









#### **Trends in Major Projects**



In Q2 2018, the Kootenay region had a total of 29 major projects with a combined value of \$9 B, representing a 2.3 percent decrease over the previous quarter and a 3.5 percent decrease compared to one year earlier.

| Exhibit 9.6 Estimated Cost Trends in Major Projects, by Project Status (\$M)<br>Kootenay Region |        |        |        |        |        |                                        |                                     |  |
|-------------------------------------------------------------------------------------------------|--------|--------|--------|--------|--------|----------------------------------------|-------------------------------------|--|
| Status