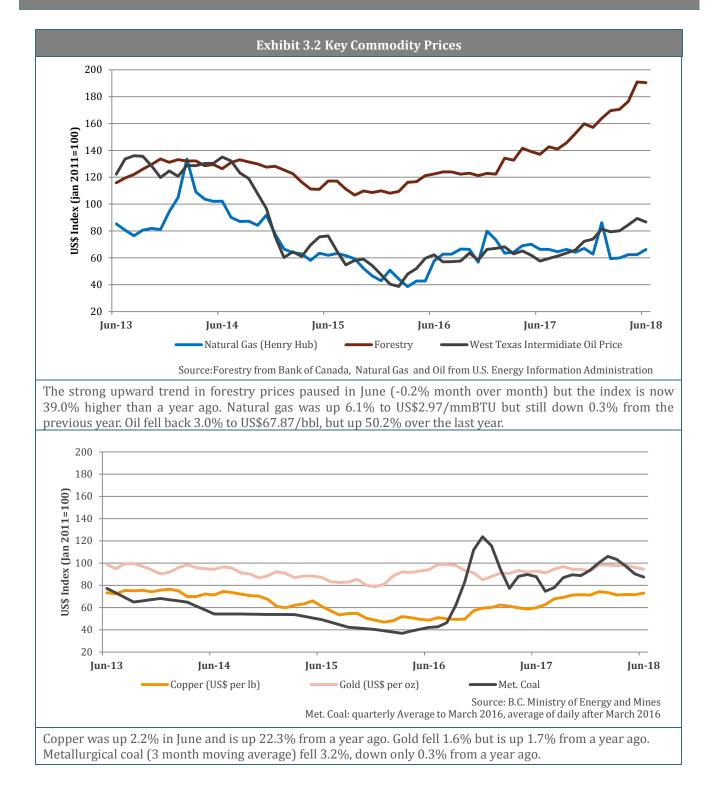

| +0.5%                            | -0.2%                           | seasonally adjusted                    |
| Unemployment rate                             | Jul-18                | 5.0%       | -0.2 p.p.                        | -0.2 p.p.                       | seasonally adjusted                    |
| Participation rate                            | Jul-18                | 64.5%      | +0.0 p.p.                        | -1.1 p.p.                       | seasonally adjusted                    |
| Average weekly earnings                       | Jul-18                | 981.87     | -0.5%                            | +5.0%                           | seasonally adjusted                    |

Note: p.p. is percentage point, used here to show the difference between two percentage rates.





#### Source: Statistics Canada

B.C.'s building permits value pulled back by 4.0% in June, reflecting declines in both residential and nonresidential segments. During the month of June 2018, there was an average of \$1.40 billion worth of building permits issued compared to \$1.32 billion in the corresponding month of the previous year (+6.1 year-over-year). Residential building permit value is down 0.2% from the previous month (+13.7% from a year-ago) in June. Non-residential building permit value is down 7.8% from the previous month (+14.4% from a year-ago) in the same month.





B.C.'s housing starts increased in July to 32,148 units (annualized). The 6-month moving average of housing starts increased by 0.3% from the previous month but down 4.6% from the same month in 2017.



The