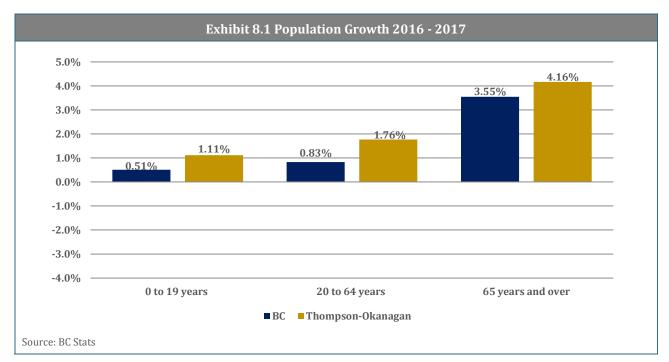

1%                     | 15                    | 40                                    | 4.8                          |
| Total                   | 68,687                                 | 100%                   | 504                   | 149                                   | 4.5                          |
|                         |                                        |                        |                       |                                       |                              |

Notes: Average project value is the average of those projects for which there is a cost estimate. Average number of years in inventory is the average time span between the entry of the projects in the MPI and the current period.



### 8. Thompson - Okanagan Region

#### **Key Economic Indicators**









Q2 2018

#### **Trends in Major Projects**



- In Q2 2018, the Thompson-Okanagan region has a total of 109 major projects with a combined value of \$21.3 B, representing a 0.3 percent increase over the previous quarter and remain relatively unchanged compared to one year earlier.
- There are 3 newly proposed projects added to the MPI this quarter: The Dunes Residential Development (\$50 M), Affordable Housing Complex (\$23 M), and Student Housing Plan (\$37 M).
- Six major projects began construction in this quarter with total capital costs of \$546 M. The top three largest projects are Highway 1 Hoffman's Bluff to Jade Mountain, Highway 1 salmon Arm West (\$163 M), and SEKID/SOMID Water Supply Project (\$64 M). See more projects underway in Appendix 2.

| Exhibit 8.6 Estimated Co