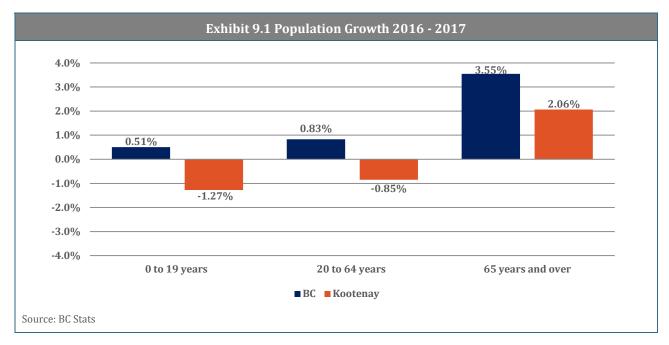

| 68%                    | 59                    | 249                                   | 8.2                          |
| Completed               | 0                                      | 0%                     | 0                     | 0                                     | 0.0                          |
| Total                   | 21,286                                 | 100%                   | 109                   | 205                                   | 7.9                          |

Notes: Average project value is the average of those projects for which there is a cost estimate. Average number of years in inventory is the average time span between the entry of the projects in the MPI and the current period.



### 9. Kootenay Region

#### **Key Economic Indicators**









#### **Trends in Major Projects**



In Q2 2018, the Kootenay region had a total of 29 major projects with a combined value of \$9 B, representing a 2.3 percent decrease over the previous quarter and a 3.5 percent decrease compared to one year earlier.

| Exhibit 9.6 Estimated Cost Trends in Major Projects, by Project Status (\$M)<br>Kootenay Region |        |        |        |        |        |                                        |                                     |  |
|-------------------------------------------------------------------------------------------------|--------|--------|--------|--------|--------|----------------------------------------|-------------------------------------|--|
| Status