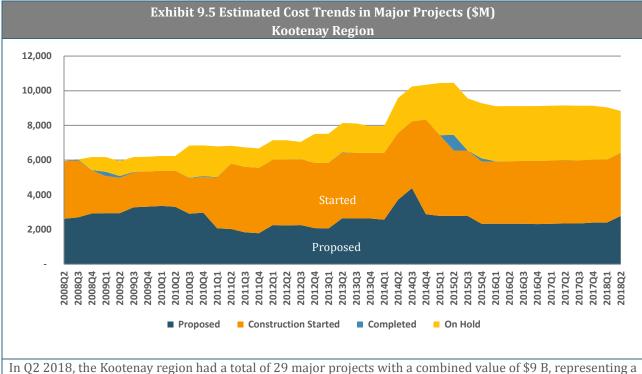

| 249                                   | 8.2                          |
| Completed               | 0                                      | 0%                     | 0                     | 0                                     | 0.0                          |
| Total                   | 21,286                                 | 100%                   | 109                   | 205                                   | 7.9                          |

Notes: Average project value is the average of those projects for which there is a cost estimate. Average number of years in inventory is the average time span between the entry of the projects in the MPI and the current period.



### 9. Kootenay Region

#### **Key Economic Indicators**









#### **Trends in Major Projects**



In Q2 2018, the Kootenay region had a total of 29 major projects with a combined value of \$9 B, representing a 2.3 percent decrease over the previous quarter and a 3.5 percent decrease compared to one year earlier.

| Exhibit 9.6 Estimated Cost Trends in Major Projects, by Project Status (\$M)<br>Kootenay Region |        |        |        |        |        |                                        |                                     |  |
|-------------------------------------------------------------------------------------------------|--------|--------|--------|--------|--------|----------------------------------------|-------------------------------------|--|
| Status                                                                                          | 2017Q2 | 2017Q3 | 2017Q4 |