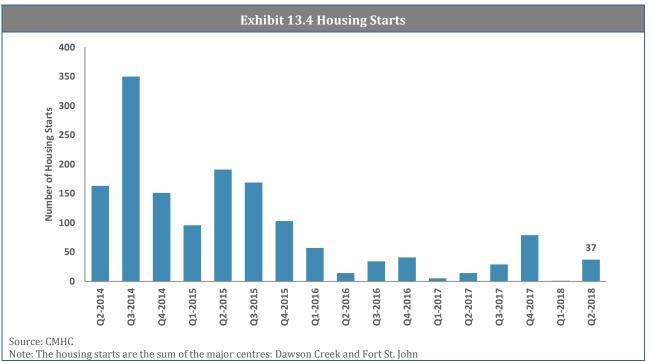

| 0%                     | 0                     | 0                                     | 0.0                          |
| Total                   | 6,976                                  | 100%                   | 19                    | 388                                   | 9.8                          |
|                         |                                        |                        |                       |                                       |                              |

Notes: Average project value is the average of those projects for which there is a cost estimate. Average number of years in inventory is the average time span between the entry of the projects in the MPI and the current period.



### 13. Northeast Region

#### **Key Economic Indicators**









#### **Trends in Major Projects**



• W.A.C. Bennett Dam Riprap Upgrade Project (\$170 M) has been completed in this quarter.

| Exhibit 13.6 Estimated Cost Trends in Major Projects, by Project Status (\$M)<br>Northeast Region |        |        |        |        |        |                                        |                                     |  |
|---------------------------------------------------------------------------------------------------|--------|--------|--------|--------|--------|----------------------------------------|-------------------------------------|--|
| Status                                                                                            | 2017Q2 | 2017Q3 | 2017Q4 | 2018Q1 | 2018Q2 | Change from<br>the previous<br>quarter | Change from<br>the previ