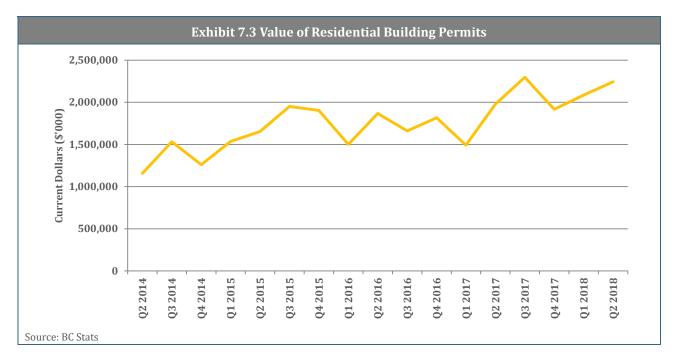

1%                    | 61                    | 217                                   | 7.1                          |
| Completed               | 204                                    | 0%                     | 5                     | 41                                    | 5.1                          |
| Total                   | 60,519                                 | 100%                   | 153                   | 417                                   | 6.7                          |

Notes: Average project value is the average of those projects for which there is a cost estimate. Average number of years in inventory is the average time span between the entry of the projects in the MPI and the current period.



# 7. Mainland/Southwest Region

#### **Key Economic Indicators**









#### **Trends in Major Projects**



- There are 15 newly proposed projects added to the MPI this quarter. The top three largest projects are Walmart Distribution Centre (\$100 M), Eric Hamber Secondary School Replacement (\$79 M), and Foster Ave and North Rd Development (\$66 M). See more new projects in Appendix 1.
- Fifteen major projects were completed in this quarter such as Vancouver Airport Fuel Project (\$150 M), Centreview Mixed Use Development (\$60 M), and Salish Secondary (Clayton north Site 215; \$55 M). See more completed projects in Appendix 3.
- Twenty-three major projects began construction in this quarter with total capital costs of \$895 M. The top three largest projects are Highway 91 to Highway 17 and Deltaport Way Corridor Improvements (\$245 M), Alex Fraser Bridg