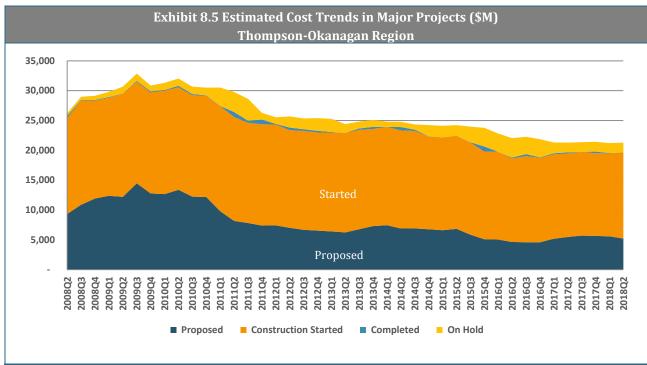

| 4.8                          |
| Total                   | 68,687                                 | 100%                   | 504                   | 149                                   | 4.5                          |
|                         |                                        |                        |                       |                                       |                              |

Notes: Average project value is the average of those projects for which there is a cost estimate. Average number of years in inventory is the average time span between the entry of the projects in the MPI and the current period.



### 8. Thompson - Okanagan Region

#### **Key Economic Indicators**









Q2 2018

#### **Trends in Major Projects**



- In Q2 2018, the Thompson-Okanagan region has a total of 109 major projects with a combined value of \$21.3 B, representing a 0.3 percent increase over the previous quarter and remain relatively unchanged compared to one year earlier.
- There are 3 newly proposed projects added to the MPI this quarter: The Dunes Residential Development (\$50 M), Affordable Housing Complex (\$23 M), and Student Housing Plan (\$37 M).
- Six major projects began construction in this quarter with total capital costs of \$546 M. The top three largest projects are Highway 1 Hoffman's Bluff to Jade Mountain, Highway 1 salmon Arm West (\$163 M), and SEKID/SOMID Water Supply Project (\$64 M). See more projects underway in Appendix 2.

| Exhibit 8.6 Estimated Cost Trends in Major Projects, by Project Status (\$ M