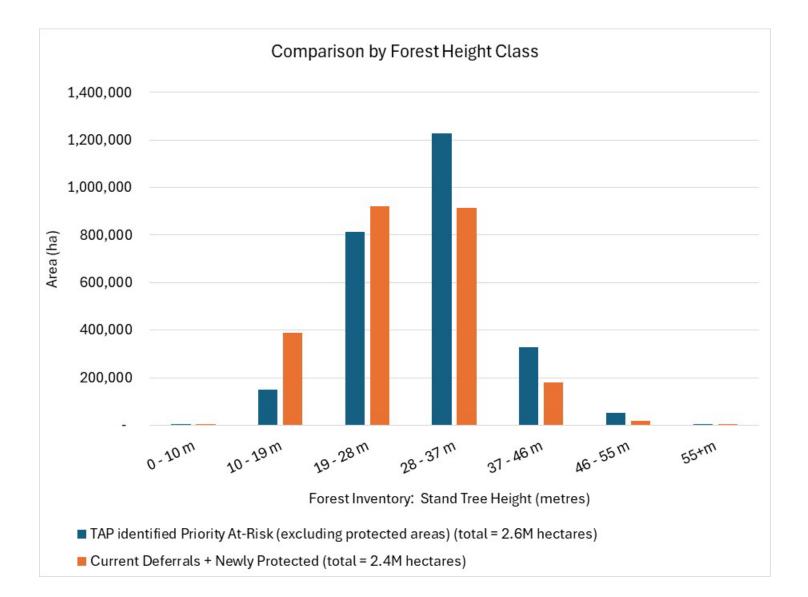

## Ecological Comparison and Status of First Nations Engagement on Deferrals As of March 8, 2024

| Acronym | Meaning                        |
|---------|--------------------------------|
| BG      | Bunchgrass                     |
| BWBS    | Boreal White and Black Spruce  |
| CDF     | Coastal Douglas-fir            |
| CWH     | Coastal Western Hemlock        |
| ESSF    | Englemann Spruce-Subalpine Fir |
| ICH     | Interior Cedar-Hemlock         |
| IDF     | Interior Douglas-fir           |
| MH      | Mountain Hemlock               |
| MS      | Montane Spruce                 |
| PP      | Ponderosa Pine                 |
| SBPS    | Sub-Boreal Pine-Spruce         |
| SBS     | Sub-Boreal Spruce              |
| SWB     | Spruce-Willow-Birch            |