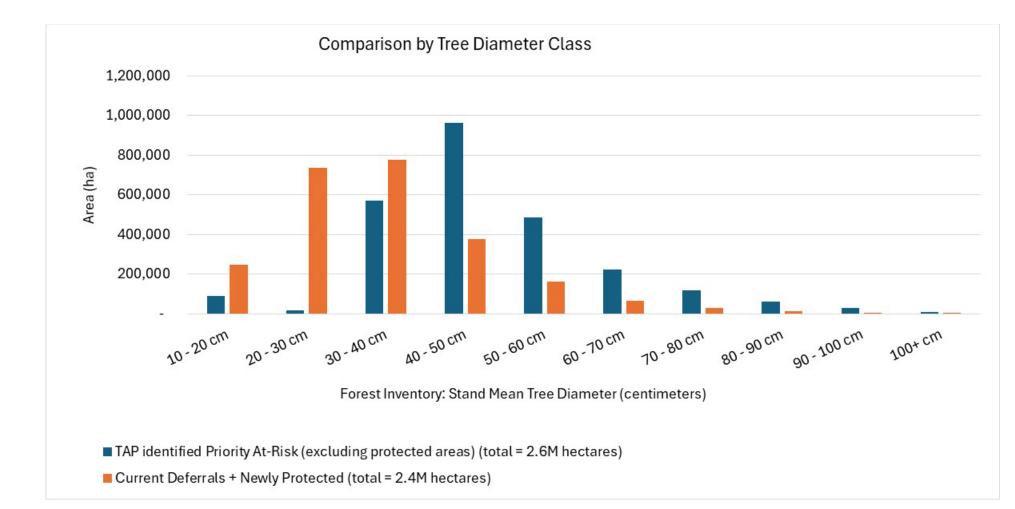

## Ecological Comparison and Status of First Nations Engagement on Deferrals As of March 8, 2024

| Acronym | Meaning                        |
|---------|--------------------------------|
| BG      | Bunchgrass                     |
| BWBS    | Boreal White and Black Spruce  |
| CDF     | Coastal Douglas-fir            |
| CWH     | Coastal Western Hemlock        |
| ESSF    | Englemann Spruce-Subalpine Fir |
| ICH     | Interior Cedar-Hemlock         |
| IDF     | Interior Douglas-fir           |
| MH      | Mountain Hemlock               |
| MS      | Montane Spruce                 |
| PP      | Ponderosa Pine                 |
| SBPS    | Sub-Boreal Pine-Spruce         |
| SBS     | Sub-Boreal Spruce              |
| SWB     | Spruce-Willow-Birch            |