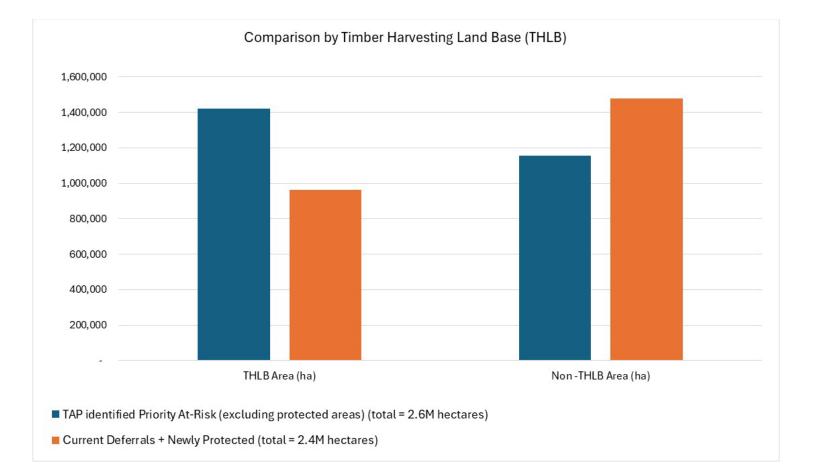

## Ecological Comparison and Status of First Nations Engagement on Deferrals As of March 8, 2024

| Acronym | Meaning                        |
|---------|--------------------------------|
| BG      | Bunchgrass                     |
| BWBS    | Boreal White and Black Spruce  |
| CDF     | Coastal Douglas-fir            |
| CWH     | Coastal Western Hemlock        |
| ESSF    | Englemann Spruce-Subalpine Fir |
| ICH     | Interior Cedar-Hemlock         |
| IDF     | Interior Douglas-fir           |
| MH      | Mountain Hemlock               |
| MS      | Montane Spruce                 |
| PP      | Ponderosa Pine                 |
| SBPS    | Sub-Boreal Pine-Spruce         |
| SBS     | Sub-Boreal Spruce              |
| SWB     | Spruce-Willow-Birch            |

Ecological Comparison and Status of First Nations Engagement on Deferrals As of March 8, 2024