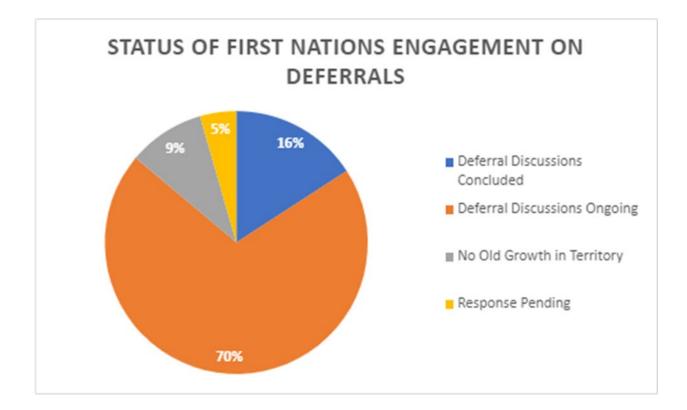

## Ecological Comparison and Status of First Nations Engagement on Deferrals As of March 8, 2024

| Acronym | Meaning                        |
|---------|--------------------------------|
| BG      | Bunchgrass                     |
| BWBS    | Boreal White and Black Spruce  |
| CDF     | Coastal Douglas-fir            |
| CWH     | Coastal Western Hemlock        |
| ESSF    | Englemann Spruce-Subalpine Fir |
| ICH     | Interior Cedar-Hemlock         |
| IDF     | Interior Douglas-fir           |
| MH      | Mountain Hemlock               |
| MS      | Montane Spruce                 |
| PP      | Ponderosa Pine                 |
| SBPS    | Sub-Boreal Pine-Spruce         |
| SBS     | Sub-Boreal Spruce              |
| SWB     | Spruce-Willow-Birch            |

Ecological Comparison and Status of First Nations Engagement on Deferrals As of March 8, 2024