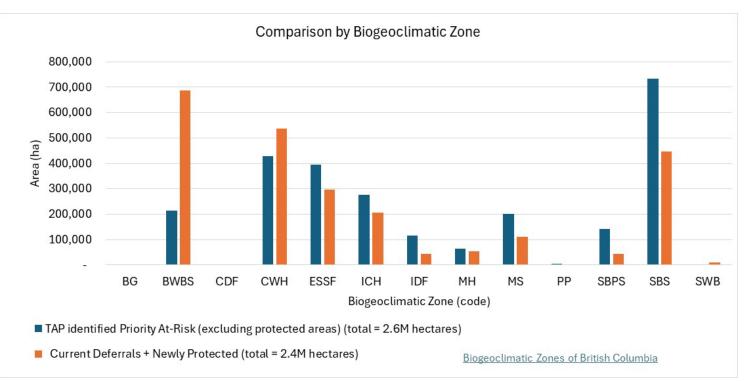

## Ecological Comparison and Status of First Nations Engagement on Deferrals As of March 8, 2024

| Acronym | Meaning                        |
|---------|--------------------------------|
| BG      | Bunchgrass                     |
| BWBS    | Boreal White and Black Spruce  |
| CDF     | Coastal Douglas-fir            |
| CWH     | Coastal Western Hemlock        |
| ESSF    | Englemann Spruce-Subalpine Fir |
| ICH     | Interior Cedar-Hemlock         |
| IDF     | Interior Douglas-fir           |
| MH      | Mountain Hemlock               |
| MS      | Montane Spruce                 |
| PP      | Ponderosa Pine                 |
| SBPS    | Sub-Boreal Pine-Spruce         |
| SBS     | Sub-Boreal Spruce              |
| SWB     | Spruce-Willow-Birch            |