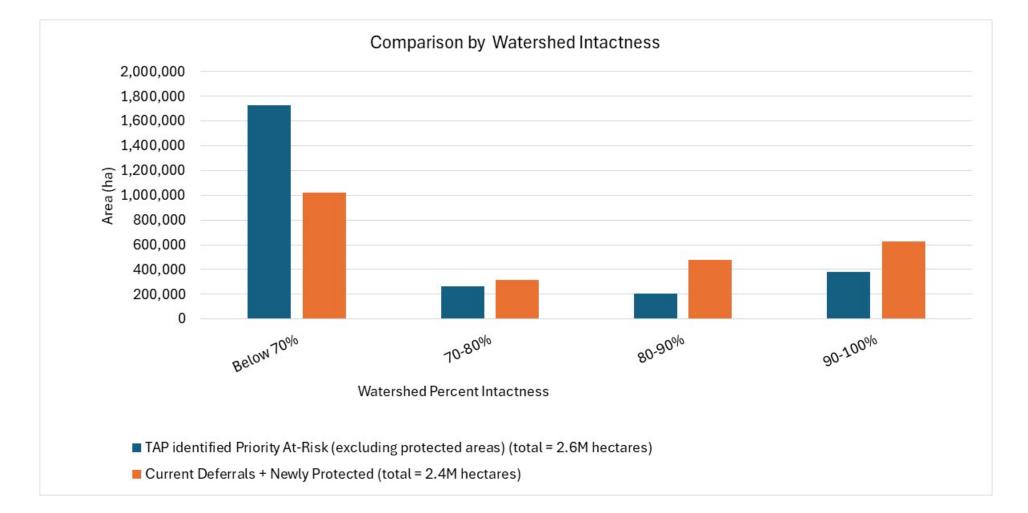

## Ecological Comparison and Status of First Nations Engagement on Deferrals As of March 8, 2024

| Acronym | Meaning                        |
|---------|--------------------------------|
| BG      | Bunchgrass                     |
| BWBS    | Boreal White and Black Spruce  |
| CDF     | Coastal Douglas-fir            |
| CWH     | Coastal Western Hemlock        |
| ESSF    | Englemann Spruce-Subalpine Fir |
| ICH     | Interior Cedar-Hemlock         |
| IDF     | Interior Douglas-fir           |
| MH      | Mountain Hemlock               |
| MS      | Montane Spruce                 |
| PP      | Ponderosa Pine                 |
| SBPS    | Sub-Boreal Pine-Spruce         |
| SBS     | Sub-Boreal Spruce              |
| SWB     | Spruce-Willow-Birch            |