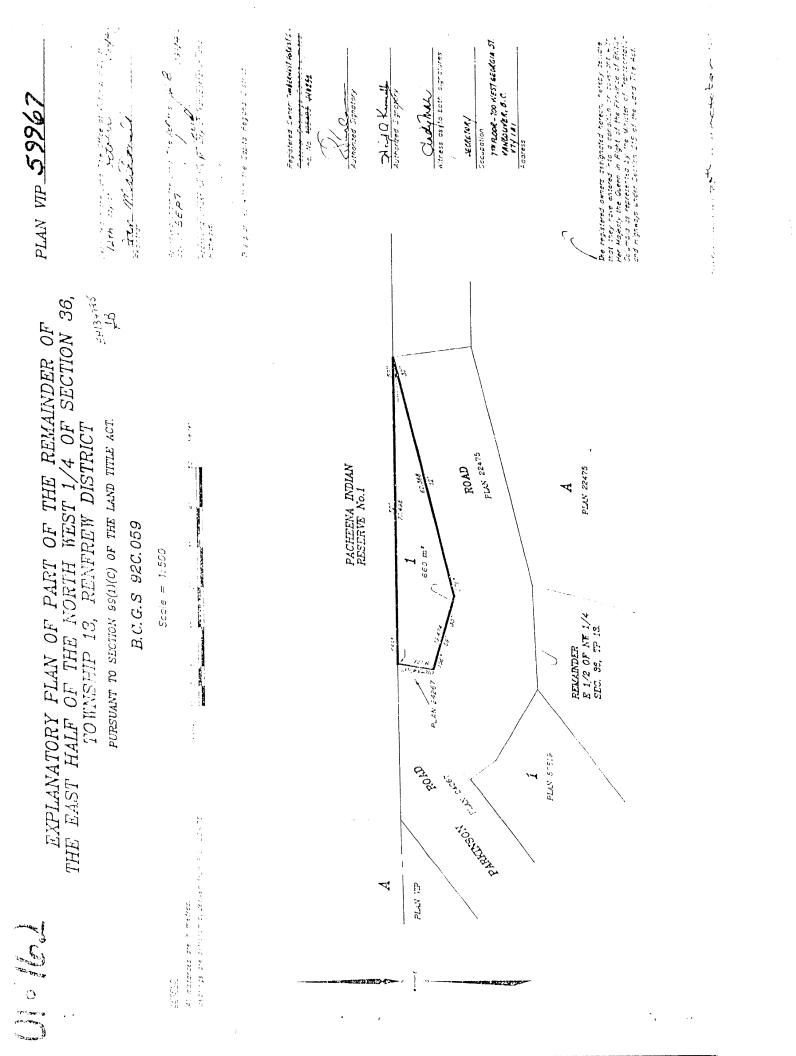

### **Description of Land**

Parcel Identifier: 006-468-291

That part of the remainder of the east half of Northwest 1/4 of Section 36, Township 13, Renfrew District (696 m<sup>2</sup>), see plan attached.

Now surveyed as Lot 1 of Section 36, Township 13, Renfrew District, Plan VIP 54967, plan attached. Parcel Identifer: 023-004-495

Dated at the City of Victoria, British Columbia this  $12^{\text{th}}$  day of Scottandard, 1994.