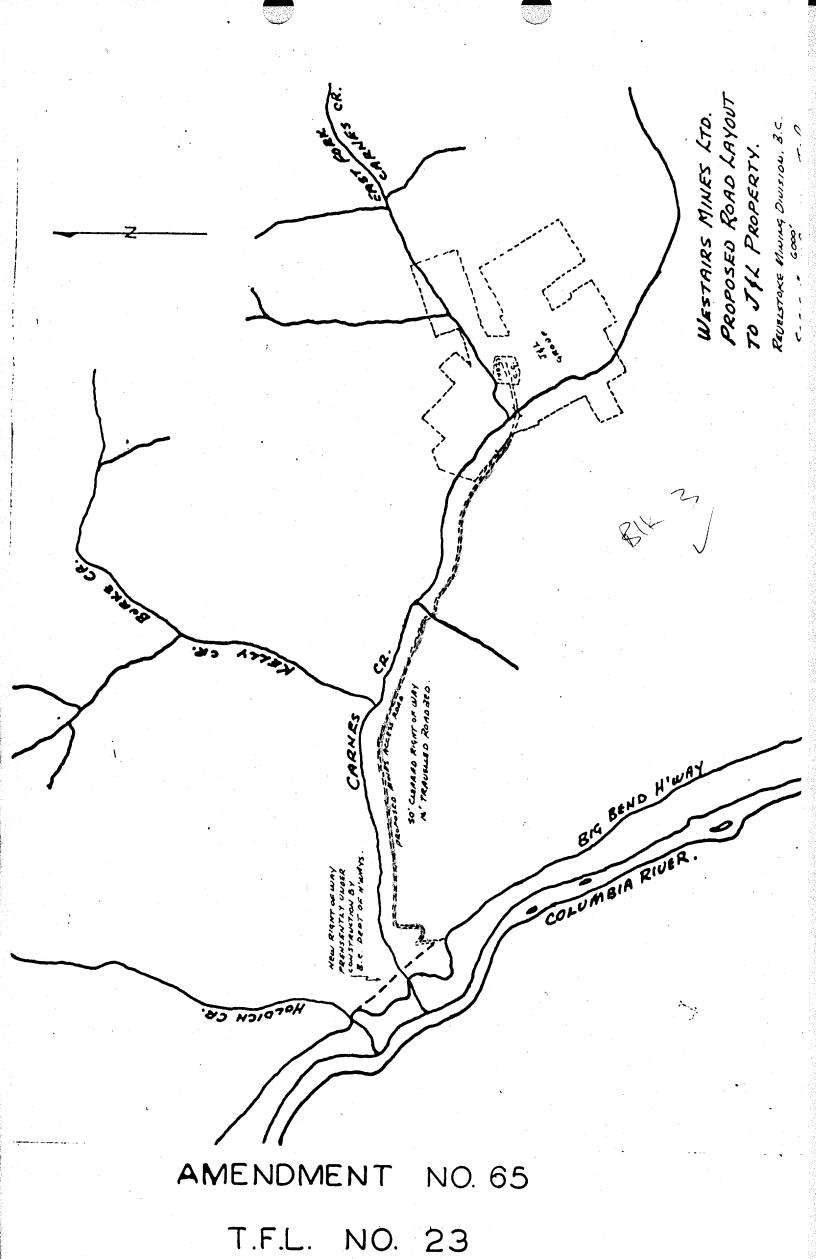

## IN THE MATTER OF TREE FARM LICENCE NUMBER 23 AMENDMENT NUMBER 65

Whereas the lands described hereinafter are within Tree Farm Licence Number 23;

And whereas a right-of-way for mining purposes is required over the said lands;

Therefore pursuant to Clause 11 of the said Tree Farm Licence the following lands are herewith withdrawn from the lands described in Schedule "B" of the said Tree Farm Licence; that is to say, all that land located in Kootenay Land District required for the proposed mining road right-of-way, 50 feet in width, shown coloured red on the sketch attached hereto. And the lands so withdrawn are and shall be henceforth no longer part of or subject to the said Tree Farm Licence Number 23.