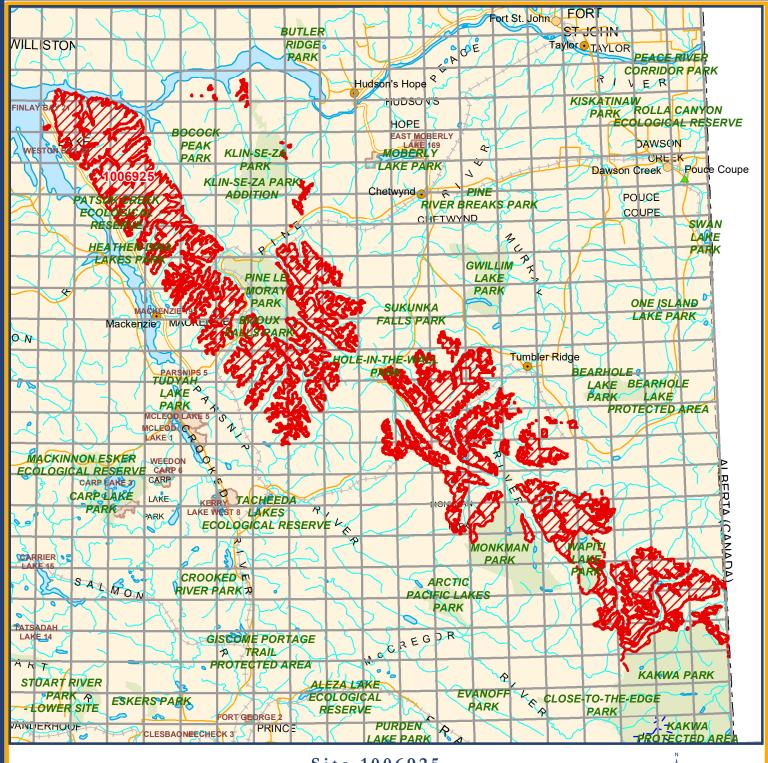

## Site 1006925 Partnership Agreement Area - A2, B3 Zone - Site 3

| Restriction     | No Registration - Placer                                                                                                                   |  |               |                      |
|-----------------|--------------------------------------------------------------------------------------------------------------------------------------------|--|---------------|----------------------|
| Mining Division | Cariboo, Omineca,<br>Liard                                                                                                                 |  | Land District | Peace River, Cariboo |
| Map Scale       | 1:1,351,410                                                                                                                                |  | File Number   | 14280-03-1547        |
| Date            | August 23, 2022                                                                                                                            |  | Hectares      | 466,912.8            |
| BCGS Maps       | 93I.018, 020, 027, 028, 029, 030, 037, 038, 039, 040, 046, 047, 048, 049, 050, 053, 054, 055, 056, 057, 058, 059, 063, 064, 065, 066, 067, |  |               |                      |