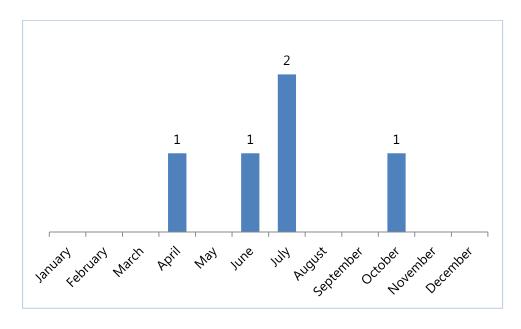

## Preschool Child Deaths by Month of Injury, 2006-2012(YTD)

BCCS operates in a live database environment. The data are considered preliminary until all investigations have been completed. Data are subject to change, and are not directly comparable to published counts from previous years.