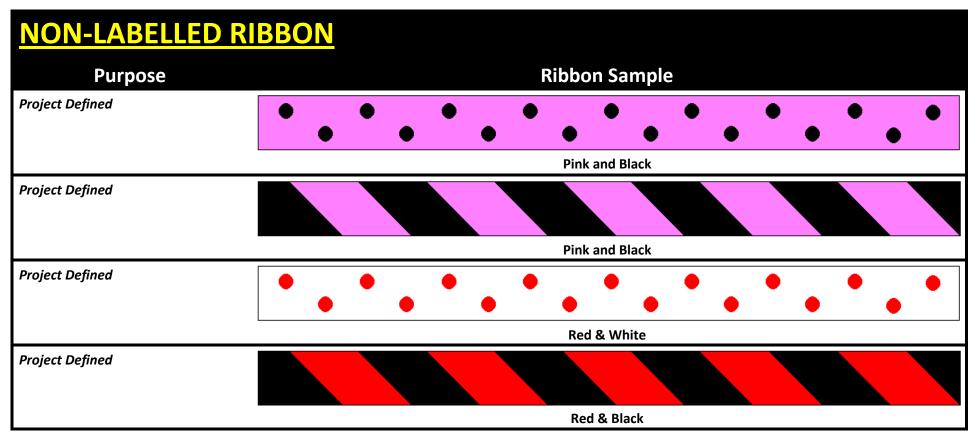

| NON-LABELLED RIBBON                                               |                                                                                                                                                                     |  |  |
|-------------------------------------------------------------------|---------------------------------------------------------------------------------------------------------------------------------------------------------------------|--|--|
| Purpose                                                           | Ribbon Sample                                                                                                                                                       |  |  |
| <b>Special Survey</b> (Add <u>BLUE</u> ribbon for Stations/Plots) | Red & White                                                                                                                                                         |  |  |
| Road Recce                                                        | Blue & White                                                                                                                                                        |  |  |
| Road Right-of-Way Boundary                                        | Orange and Black                                                                                                                                                    |  |  |
| Other Important Ribbon Combinations:                              | <ul> <li>→ SP Plot Locations: Lime Green Ribbon &amp; Red Ribbon hung together</li> <li>→ Archaeology Site: Yellow Ribbon &amp; Red Ribbon hung together</li> </ul> |  |  |