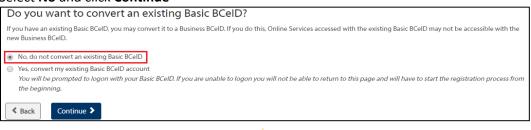

- 5. Read through the information on the **Extra Provincially Registered Company Registration Details** page, and click **Continue**.
- 6. Do you want to convert an existing Basic BCeID? Select **No** and click **Continue**