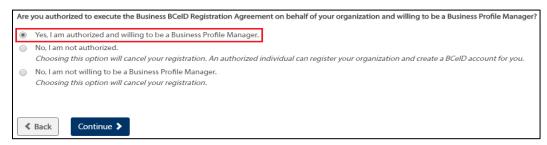

Click Continue.

3. Are you authorized to register your organization?

Select **YES** I am authorized-saying that your company has designated you to be their point person for BCeID. Click **Continue.** 

4. Select your business type: