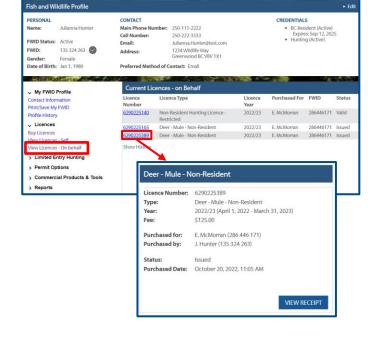

#### Search for adult's profile

Click on **Buy Licence on Behalf of an Adult** – a pop-up box will appear:

- Enter the adult's FWID, last name and first initial
- Click Search
- Choose the **licence year** (if applicable)

**NOTE:** If you do not find the adult you are buying licences for, you will need to contact FrontCounter BC for assistance.

| Add Licences for an Adult                                           |                                                                                             |  |  |  |
|---------------------------------------------------------------------|---------------------------------------------------------------------------------------------|--|--|--|
| Before purchasing a lic                                             | ence on behalf of an adult, you must enter the person's FWID, last name, and first initial. |  |  |  |
| * Adult's FWID:<br>* Adult's Last Name:<br>* Adult's First Initial: | 286446171<br>McMorran<br>E<br>SEARCH                                                        |  |  |  |
| * Licence Year:                                                     | (Choose a licence year)                                                                     |  |  |  |
|                                                                     | CANCEL                                                                                      |  |  |  |