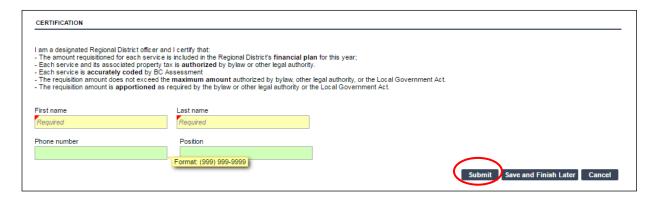

### Certification

This area requires your first and last name in order to submit your requisition (your phone number and position are optional). Select **Submit** once your requisition is complete.