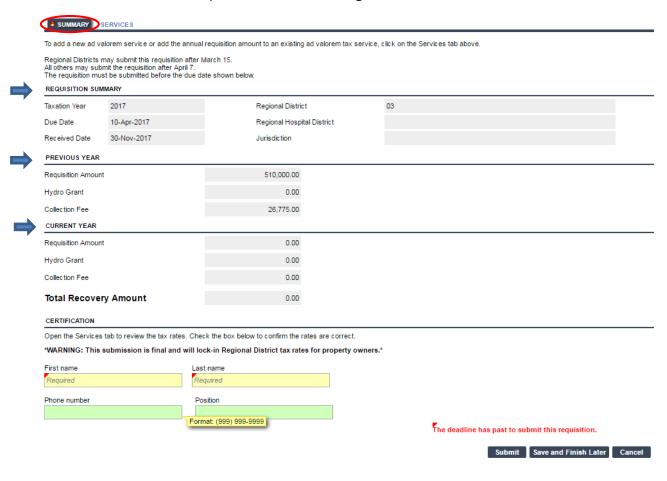

## The SUMMARY tab will provide the following information:

5 | Page

Updated: March 2, 2017 Published: December 30, 2016

# **Requisition Summary**

This area will capture information around the taxation year, legislated requisition due date and the date you were able to access your Ad Valorem requisition file.

#### **Previous Year**

This area displays a summary of the prior year requisition information.

| PREVIOUS YEAR       |      |  |  |
|---------------------|------|--|--|
| Requisition Amount  | 0.00 |  |  |
| Hydro Grant         | 0.00 |  |  |
| Federal/Crown Grant | 0.00 |  |  |
| Collection Fee      | 0.00 |  |  |

#### **Current Year**

This area displays the total current year requisition amount(s), Hydro grant and collection fee.

| CURRENT YEAR          |      |  |  |
|-----------------------|------|--|--|
| Requisition Amount    | 0.00 |  |  |
| Hydro Grant           | 0.00 |  |  |
| Collection Fee        | 0.00 |  |  |
| Federal/Crown Grant   | 0.00 |  |  |
| Total Recovery Amount | 0.00 |  |  |

### Certification

This area requires your first and last name in order to submit your requisition (your phone number and position are optional). Select **Submit** once your requisition is complete.