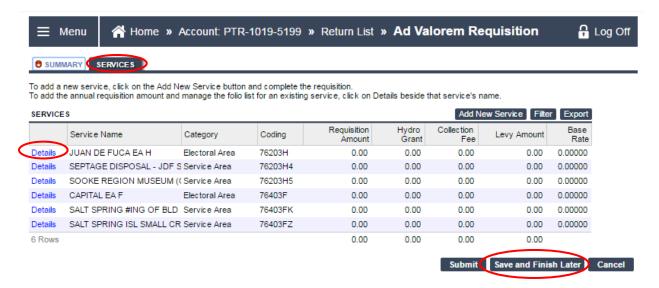

6 | Page

Updated: March 2, 2017 Published: December 30, 2016

The **SERVICES** tab will provide a list of your services and totals for each requisition. Select **Details** beside the service name to open the requisition.

You have the ability to **Save and Finish Later**, your changes will not be lost.

7 | Page

Updated: March 2, 2017 Published: December 30, 2016

Select **Update Service Settings** to access the Service Settings window.