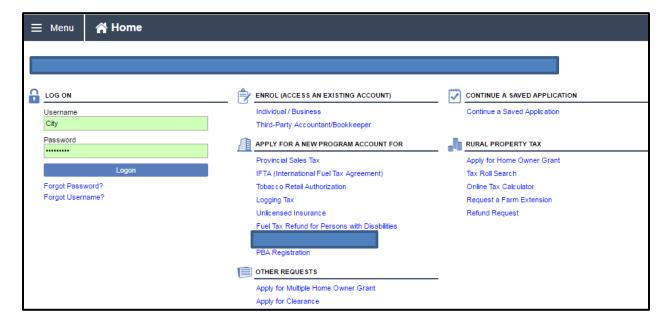

# **Getting There**

1. Log into your eTaxBC profile.

3 | Page

Updated: March 2, 2017 Published: December 30, 2016

2. Click on the **Property Tax - Requisition** hyperlink. This will take you to the **Account** level for your PTR Account.