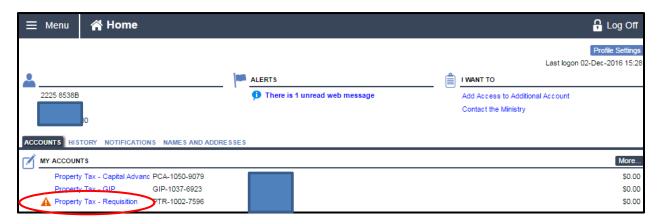

# **Getting There**

1. Log into your eTaxBC profile.

3 | Page

Updated: March 2, 2017 Published: December 30, 2016

2. Click on the **Property Tax - Requisition** hyperlink. This will take you to the **Account** level for your PTR Account.

3. Select **File Return** for the requisition period (year).

4 | Page

Updated: March 2, 2017 Published: December 30, 2016