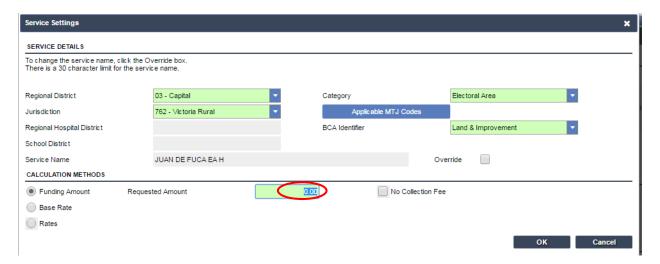

Updated: March 2, 2017

Published: December 30, 2016

Proprietary and Confidential – Do not disclose

8 | Page

Select your calculation method and enter your Requisition amount in the requested amount field shown below. If you want to make any changes to your Service Name, click the override box and enter your name change. Select the **OK** button to save the changes.

9 | Page

Updated: March 2, 2017 Published: December 30, 2016

Note: You will be prompted to complete this field if your requested amount has increased more than 10% from the previous year.

| Service Details                   |                                   |                            |                                                   |                                                |                            | ×         |  |
|-----------------------------------|-----------------------------------|----------------------------|---------------------------------------------------|------------------------------------------------|----------------------------|-----------|--|
| SERVICE DETAILS                   |                                   |                            |                                                   |                                                |                            |           |  |
| To change the service name, click | the Update Service Setting button | and then the Override box. | There is a 30 character I                         | limit for the service na                       | ime.                       |           |  |
| Regional District                 | 03 - Capital                      |                            | Category                                          |                                                | Electoral Area             |           |  |
| Jurisdiction                      | 762 - Victoria Rural              |                            | Coding                                            |                                                | 76203H - JUAN DE FUCA EA H |           |  |
| Regional Hospital District        |                                   |                            | BCA Identifier                                    |                                                | Land & Improvement         |           |  |
| School District                   |                                   |                            | Update Ser                                        | rvice Settings                                 |                            |           |  |
| Service Name                      | JUAN DE FUCA EA H                 |                            |                                                   | Override                                       |                            |           |  |
| CALCULATION METHODS               |                                   |                            |                                                   |                                                |                            |           |  |
| <ul><li>Funding Amount</li></ul>  | Requested Amount                  | 500,0                      | 00.00                                             | Collection Fee R                               | tate (%):                  | 5.25      |  |
| Base Rate                         | Initial Base Rate                 | 18.3                       | 36616                                             | No Collection                                  | on Fee                     |           |  |
| Rates                             |                                   |                            |                                                   |                                                |                            |           |  |
| CALCULATION PARAMETERS            |                                   |                            |                                                   |                                                |                            |           |  |
| For new services, you may add a   | comment.                          |                            |                                                   |                                                |                            |           |  |
|                                   |                                   |                            |                                                   |                                                |                            |           |  |
|                                   | Previous Year                     | Current Year               |                                                   | Chan                                           | ige (%)                    | Comment   |  |
| Requisition Amount                | 50,000.00                         | 500,000.00                 |                                                   |                                                | 900.00                     | •         |  |
| Hydro Grant                       | 0.00                              | 0.0                        | Comment is required wh<br>increased more than 10° | en the requisition amo<br>% compared to previo | ount has<br>ous year       |           |  |
| Federal/Crown Grant               | 0.00                              | 0.00                       | )                                                 |                                                | 0.00                       |           |  |
| Collection Fee                    | 2,625.00                          | 26,250.00                  | )                                                 |                                                | 900.00                     |           |  |
| Levy Amount                       | 52,625.00                         | 526,250.00                 | )                                                 |                                                | 900.00                     |           |  |
| Base Rate                         | 1.93304                           | 19.33038                   | 3                                                 |                                                | 900.00                     |           |  |
|                                   | Tax Rate Details                  |                            |                                                   |                                                |                            |           |  |
| This form has errors, please fix  |                                   |                            |                                                   |                                                |                            |           |  |
|                                   | -                                 |                            |                                                   |                                                |                            | OK Cancel |  |
|                                   |                                   |                            |                                                   |                                                |                            | Cancer    |  |