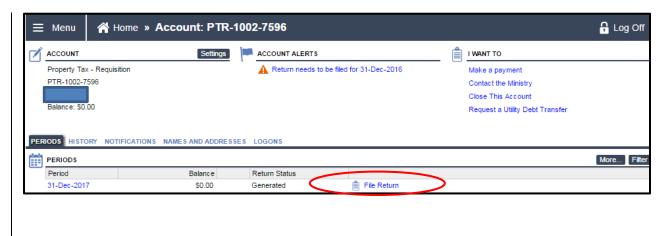

3. Select **File Return** for the requisition period (year).

4 | Page

Updated: March 2, 2017 Published: December 30, 2016

### Select **File Return** for the Ad Valorem Requisition.