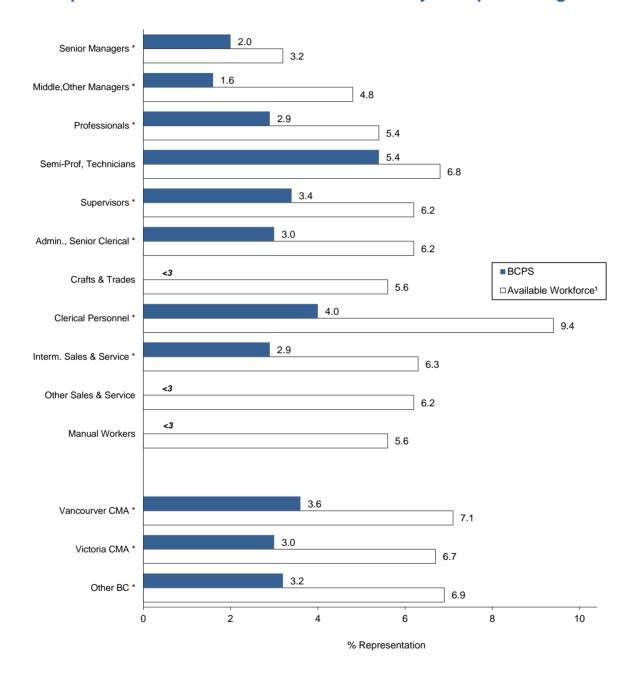

### Regular Employees

(current number of Regular Employees = 23,261)

#### Representation of Persons with Disabilities by Occupation/Region

<sup>1</sup> The representation of the target group in the BC Workforce in 2005 according to Statistics Canada's 2006 Census. The "Available Workforce" is adjusted in accordance with the occupational distribution of jobs within the Organization, and the geographic area from which recruitment is carried out, in order to reflect the "available" workforce to the Organization.

|                                  |          |           |         |          | Available              | _          | ith Significant         |
|----------------------------------|----------|-----------|---------|----------|------------------------|------------|-------------------------|
|                                  | Gover    | nment Rep | present | ation    | Workforce <sup>1</sup> | Under-Repr | esentation <sup>2</sup> |
|                                  |          |           |         |          |                        | Expected   |                         |
|                                  |          |           |         | Disabled | Disabled               | Number     | Shortfall               |
|                                  |          | Non-      |         | As %     | As %                   | of         | of                      |
| Occupation Group                 | Disabled | Disabled  | Total   | of Total | of Total               | Disabled   | Disabled                |
| Senior Managers                  | 19       | 944       | 963     | 2.0      | 3.2                    | 31         | 12                      |
| Middle and Other Managers        | 30       | 1,864     | 1,894   | 1.6      | 4.8                    | 91         | 61                      |
| Professionals                    | 301      | 9,924     | 10,225  | 2.9      | 5.4                    | 552        | 251                     |
| Semi-Professionals, Technicians  | 114      | 1,981     | 2,095   | 5.4      | 6.8                    |            |                         |
| Supervisors                      | 21       | 597       | 618     | 3.4      | 6.2                    | 38         | 17                      |
| **Sub-Total                      | 485      | 15,310    | 15,795  | 3.1      | 5.4                    | 853        | 368                     |
| Administrative & Senior Clerical | 45       | 1,431     | 1,476   | 3.0      | 6.2                    | 92         | 47                      |
| Crafts and Trades                | <3       | <3        | 44      | <3       | 5.6                    |            |                         |
| Clerical Personnel               | 149      | 3,557     | 3,706   | 4.0      | 9.4                    | 348        | 199                     |
| Intermediate Sales & Service     | 63       | 2,138     | 2,201   | 2.9      | 6.3                    | 139        | 76                      |
| Other Sales & Service Personnel  | <3       | <3        | 6       | <3       | 6.2                    |            |                         |
| Manual Workers                   | <3       | <3        | 33      | <3       | 5.6                    |            |                         |
| Occupations Not Stated           |          |           | 0       |          |                        |            |                         |
| **Sub-Total                      | 260      | 7,206     | 7,466   | 3.5      | 8.5                    | 635        | 375                     |
| Total, All Occupations           | 745      | 22,516    | 23,261  | 3.2      | 6.9                    | 1,605      | 860                     |

|                              | Goveri   | nment Re | present | ation    | Available<br>Workforce <sup>1</sup> | Regions with<br>Under-Repr | n Significant<br>esentation <sup>2</sup> |
|------------------------------|----------|----------|---------|----------|-------------------------------------|----------------------------|------------------------------------------|
|                              |          |          |         |          |                                     | Expected                   |                                          |
|                              |          |          |         | Disabled | Disabled                            | Number                     | Shortfall                                |
|                              |          | Non-     |         | As %     | As %                                | of                         | of                                       |
| Region                       | Disabled | Disabled | Total   | of Total | of Total                            | Disabled                   | Disabled                                 |
| Vancouver CMA                | 215      | 5,826    | 6,041   | 3.6      | 7.1                                 | 429                        | 214                                      |
| Victoria CMA                 | 276      | 8,908    | 9,184   | 3.0      | 6.7                                 | 615                        | 339                                      |
| Other B.C. and Not Specified | 254      | 7,782    | 8,036   | 3.2      | 6.9                                 | 554                        | 300                                      |
| Total B.C.                   | 745      | 22,516   | 23,261  | 3.2      | 6.9                                 | 1,605                      | 860                                      |