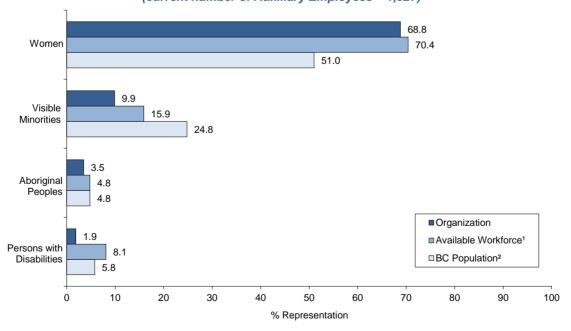

# BC Public Service Compared to the BC Workforce and Population

### Auxiliary Employees (current number of Auxiliary Employees = 1,027)

<sup>&</sup>lt;sup>1</sup> The representation of the target group in the BC Workforce in 2005 according to Statistics Canada's 2006 Census. The "Available Workforce" is adjusted in accordance with the occupational distribution of jobs within the Organization, and the geographic area from which recruitment is carried out, in order to reflect the "available" workforce to the Organization.