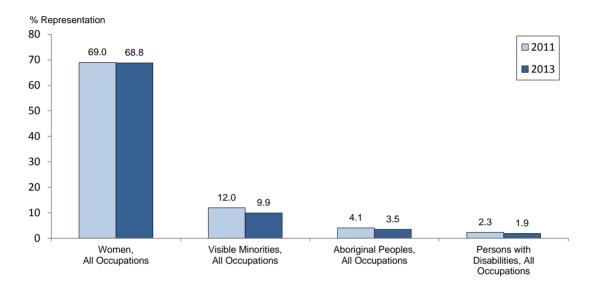

#### **Auxiliary Employees**

(current number of Auxiliary Employees = 1,027)

#### % Representation by Designated Group