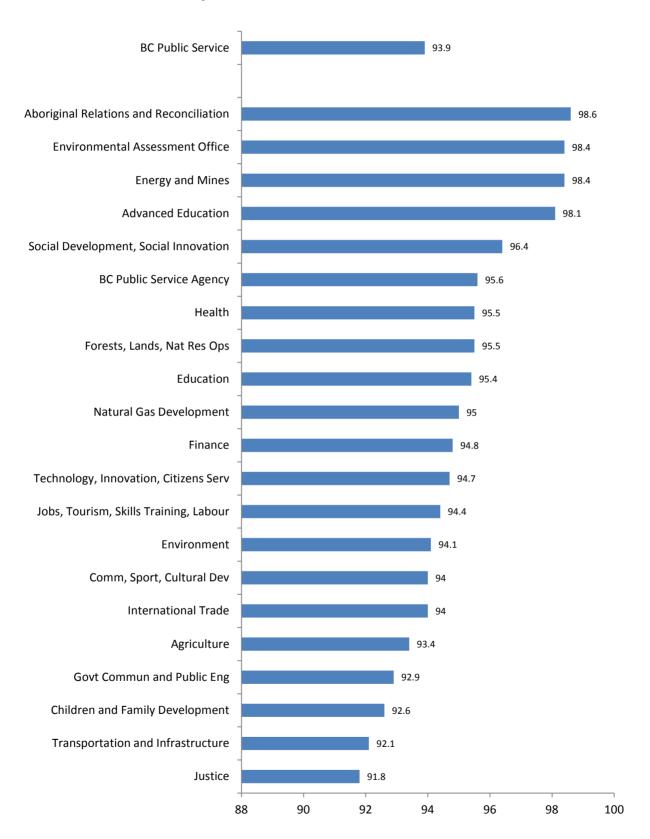

TES \*\*

- <sup>1</sup> The representation of women in the BC Workforce according to Statistics Canada's 2006 Census. The "Available Workforce" is adjusted in accordance with the occupational distribution of jobs within the Organization and the geographic area from which recruitment is carried out, in order to reflect the "available" workforce to the Organization.
- <sup>2</sup> Shortfall numbers are <u>only</u> shown when the shortfall is equal to or greater than 30 employees or 20% of the expected number, where: Expected Number = (Available Workforce Representation x Total in Occupation), and Shortfall = Expected Number Women.

Shortfall must be at least 2 to be considered a "significantly under-represented" occupation.



### **Overall Response Rate to Workforce Profile Questions\***



<sup>\*</sup> Either through the Workplace Environment Survey or the Workforce Profile Survey