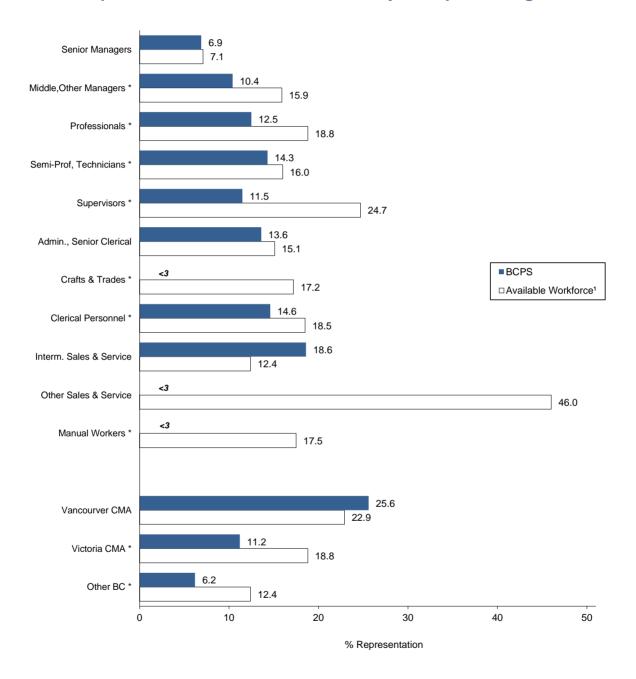

#### Representation of Visible Minorities by Occupation/Region

<sup>&</sup>lt;sup>1</sup> The representation of the target group in the BC Workforce in 2005 according to Statistics Canada's 2006 Census. The "Available Workforce" is adjusted in accordance with the occupational distribution of jobs within the Organization, and the geographic area from which recruitment is carried out, in order to reflect the "available" workforce to the Organization.

|                                  |                               |          |        |          | 4                      | -          | vith Significan          |
|----------------------------------|-------------------------------|----------|--------|----------|------------------------|------------|--------------------------|
|                                  | O O TOTALION TOP TO CONTAINON |          |        |          | Workforce <sup>1</sup> | -          | resentation <sup>2</sup> |
|                                  |                               |          |        | Visible  | Visible                | Expected   |                          |
|                                  |                               | Non-     |        | Minority | ,                      | Number     | Shortfall                |
|                                  | Visible                       | Visible  |        | As %     | As %                   | of Visible | of Visible               |
| Occupation Group                 | Minority                      | Minority | Total  | of Total | of Total               | Minority   | Minority                 |
| Senior Managers                  | 66                            | 897      | 963    | 6.9      | 7.1                    |            |                          |
| Middle and Other Managers        | 197                           | 1,697    | 1,894  | 10.4     | 15.9                   | 301        | 104                      |
| Professionals                    | 1,283                         | 8,942    | 10,225 | 12.5     | 18.8                   | 1,922      | 639                      |
| Semi-Professionals, Technicians  | 300                           | 1,795    | 2,095  | 14.3     | 16.0                   | 335        | 35                       |
| Supervisors                      | 71                            | 547      | 618    | 11.5     | 24.7                   | 153        | 82                       |
| **Sub-Total                      | 1,917                         | 13,878   | 15,795 | 12.1     | 17.9                   | 2,827      | 910                      |
| Administrative & Senior Clerical | 200                           | 1,276    | 1,476  | 13.6     | 15.1                   |            |                          |
| Crafts and Trades                | <3                            | <3       | 44     | <3       | 17.2                   |            | x                        |
| Clerical Personnel               | 541                           | 3,165    | 3,706  | 14.6     | 18.5                   | 686        | 145                      |
| Intermediate Sales & Service     | 410                           | 1,791    | 2,201  | 18.6     | 12.4                   |            |                          |
| Other Sales & Service Personnel  | <3                            | <3       | 6      | <3       | 46.0                   |            |                          |
| Manual Workers                   | <3                            | <3       | 33     | <3       | 17.5                   |            | x                        |
| Occupations Not Stated           |                               |          | 0      |          |                        |            |                          |
| **Sub-Total                      | 1,156                         | 6,310    | 7,466  | 15.5     | 17.2                   | 1,284      | 128                      |
| Total, All Occupations           | 3,073                         | 20,188   | 23,261 | 13.2     | 17.6                   | 4,094      | 1,021                    |

|                              | Gover    | nment R  | epreser | ntation  | Available<br>Workforce <sup>1</sup> |            | h Significant<br>resentation <sup>2</sup> |
|------------------------------|----------|----------|---------|----------|-------------------------------------|------------|-------------------------------------------|
|                              |          |          |         | Visible  | Visible                             | Expected   |                                           |
|                              |          | Non-     |         | Minority | Minority                            | Number     | Shortfall                                 |
|                              | Visible  | Visible  |         | As %     | As %                                | of Visible | of Visible                                |
| Region                       | Minority | Minority | Total   | of Total | of Total                            | Minority   | Minority                                  |
| Vancouver CMA                | 1,547    | 4,494    | 6,041   | 25.6     | 22.9                                |            |                                           |
| Victoria CMA                 | 1,031    | 8,153    | 9,184   | 11.2     | 18.8                                | 1,727      | 696                                       |
| Other B.C. and Not Specified | 495      | 7,541    | 8,036   | 6.2      | 12.4                                | 996        | 501                                       |
| Total B.C.                   | 3,073    | 20,188   | 23,261  | 13.2     | 17.6                                | 4,094      | 1,021                                     |