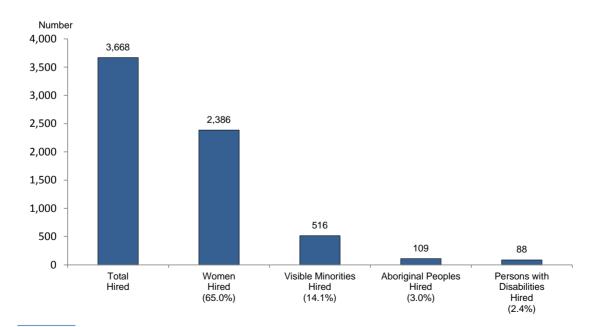

#### **Regular Employees**

(current number of Regular Employees = 23,261)

#### Hiring of Regulars, March 2011 to August 2013

**BCS**tats