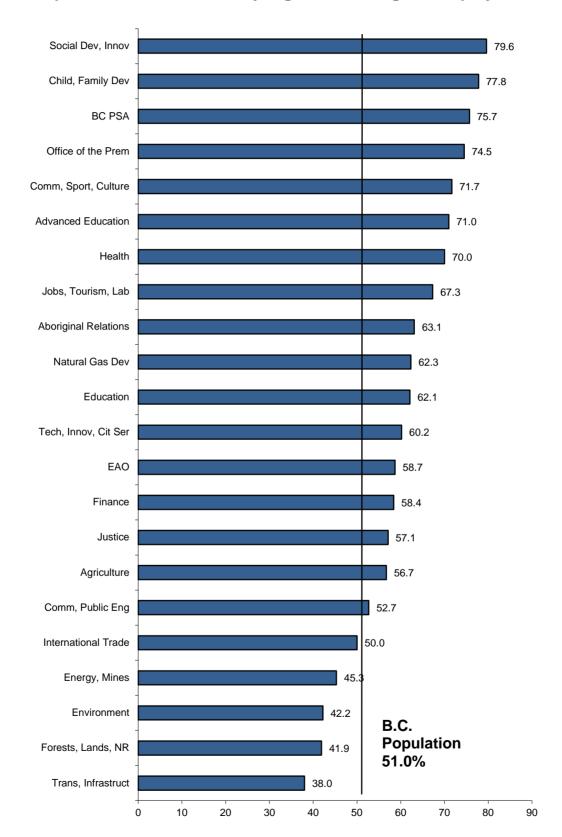

**BC Public Service** 

#### % Representation of women by organization, regular employees