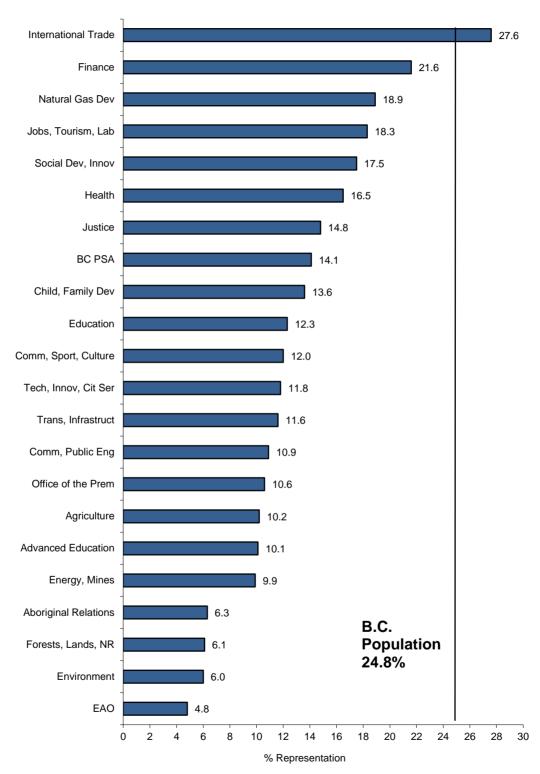

#### **Visible Minorities**

#### % of regular employees who self-identified, by organization