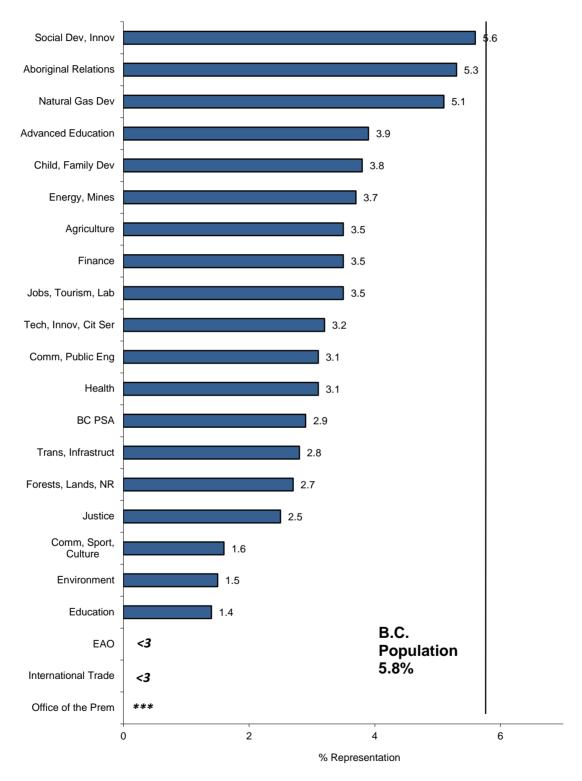

# **BC Public Service Aboriginal Peoples**

#### % of regular employees who self-identified, by organization

- <3 Data suppressed; fewer than 3 employees in designated group.</p>
- \*\*\* Data suppresed; organization has too few employees to report.