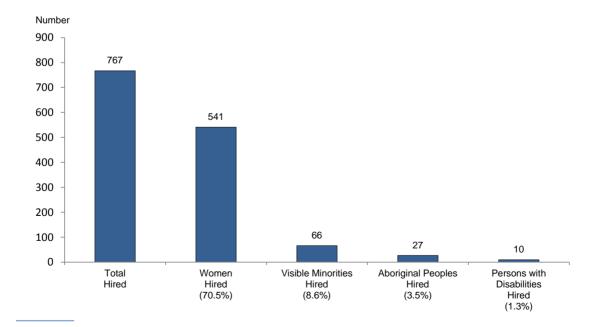

#### **Auxiliary Employees**

(current number of Auxiliary Employees = 1,027)

### Hiring of Auxiliaries, March 2011 to August 2013

**BCS**tats