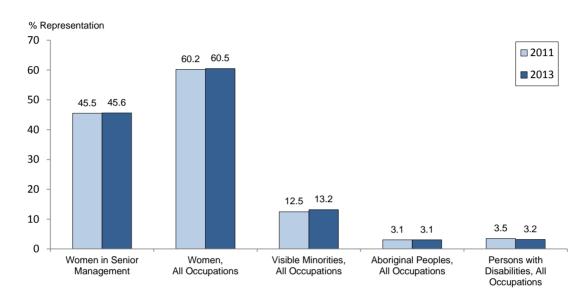

#### **Regular Employees**

(current number of Regular Employees = 23,261)

#### % Representation by Designated Group