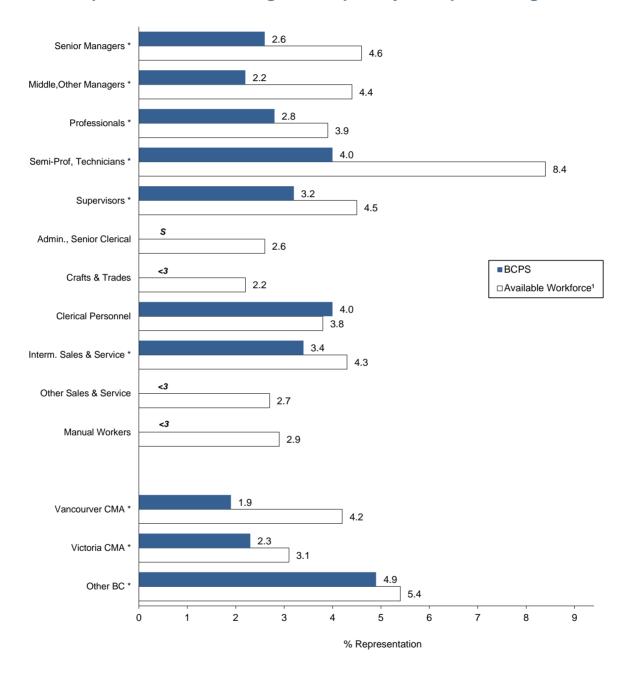

#### Representation of Aboriginal Peoples by Occupation/Region

<sup>&</sup>lt;sup>1</sup> The representation of the target group in the BC Workforce in 2005 according to Statistics Canada's 2006 Census. The "Available Workforce" is adjusted in accordance with the occupational distribution of jobs within the Organization, and the geographic area from which recruitment is carried out, in order to reflect the "available" workforce to the Organization.

|                                  |            |                    |        |                                |                                | Occupations w                 |                               |
|----------------------------------|------------|--------------------|--------|--------------------------------|--------------------------------|-------------------------------|-------------------------------|
|                                  | Gover      | nment Rep          | oresen | tation                         | Workforce <sup>1</sup>         | Under-Repr                    | esentation <sup>2</sup>       |
| Occupation Group                 | Aboriginal | Non-<br>Aboriginal | Total  | Aboriginal<br>As %<br>of Total | Aboriginal<br>As %<br>of Total | Expected Number of Aboriginal | Shortfall<br>of<br>Aboriginal |
| Senior Managers                  | 25         | 938                | 963    | 2.6                            | 4.6                            | 44                            | 19                            |
| Middle and Other Managers        | 42         | 1,852              | 1,894  | 2.2                            | 4.4                            | 83                            | 41                            |
| Professionals                    | 284        | 9,941              | 10,225 | 2.8                            | 3.9                            | 399                           | 115                           |
| Semi-Professionals, Technicians  | 83         | 2,012              | 2,095  | 4.0                            | 8.4                            | 176                           | 93                            |
| Supervisors                      | 20         | 598                | 618    | 3.2                            | 4.5                            | 28                            | 8                             |
| **Sub-Total                      | 454        | 15,341             | 15,795 | 2.9                            | 4.6                            | 727                           | 273                           |
| Administrative & Senior Clerical | S          | S                  | 1,476  | S                              | 2.6                            |                               |                               |
| Crafts and Trades                | <3         | <3                 | 44     | <3                             | 2.2                            |                               |                               |
| Clerical Personnel               | 149        | 3,557              | 3,706  | 4.0                            | 3.8                            |                               |                               |
| Intermediate Sales & Service     | 74         | 2,127              | 2,201  | 3.4                            | 4.3                            | 95                            | 21                            |
| Other Sales & Service Personnel  | <3         | <3                 | 6      | <3                             | 2.7                            |                               |                               |
| Manual Workers                   | <3         | <3                 | 33     | <3                             | 2.9                            |                               |                               |
| Occupations Not Stated           |            |                    | 0      |                                |                                |                               |                               |
| **Sub-Total                      | 264        | 7,202              | 7,466  | 3.5                            | 3.6                            |                               |                               |
| Total, All Occupations           | 718        | 22,543             | 23,261 | 3.1                            | 4.1                            | 954                           | 236                           |

|                              | Goveri     | nment Rej  | oresen | tation     | Available<br>Workforce <sup>1</sup> | Regions with Significant Under-Representation <sup>2</sup> |            |
|------------------------------|------------|------------|--------|------------|-------------------------------------|------------------------------------------------------------|------------|
|                              |            |            |        |            |                                     | Expected                                                   |            |
|                              |            |            |        | Aboriginal | Aboriginal                          | Number                                                     | Shortfall  |
|                              |            | Non-       |        | As %       | As %                                | of                                                         | of         |
| Region                       | Aboriginal | Aboriginal | Total  | of Total   | of Total                            | Aboriginal                                                 | Aboriginal |
| Vancouver CMA                | 116        | 5,925      | 6,041  | 1.9        | 4.2                                 | 254                                                        | 138        |
| Victoria CMA                 | 210        | 8,974      | 9,184  | 2.3        | 3.1                                 | 285                                                        | 75         |
| Other B.C. and Not Specified | 392        | 7,644      | 8,036  | 4.9        | 5.4                                 | 434                                                        | 42         |
| Total B.C.                   | 718        | 22,543     | 23,261 | 3.1        | 4.1                                 | 954                                                        | 236        |