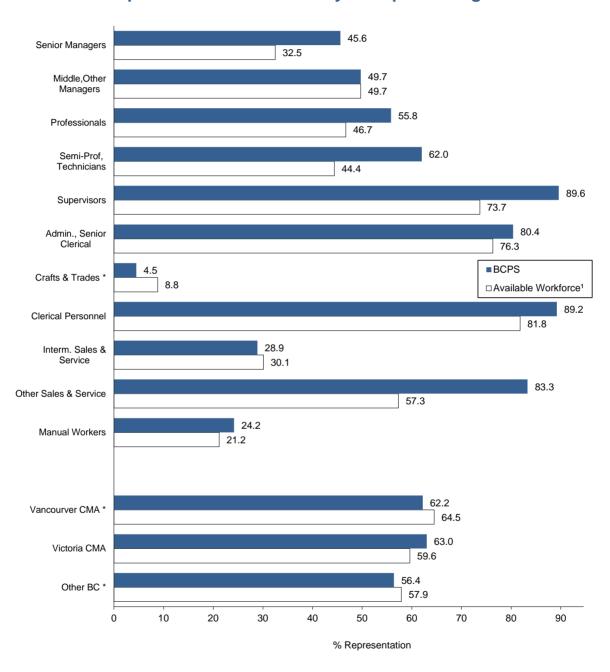

#### % Representation of women by organization, regular employees

#### % of regular employees who self-identified, by organization

#### % of regular employees who self-identified, by organization

- <3 Data suppressed; fewer than 3 employees in designated group.</p>
- \*\*\* Data suppresed; organization has too few employees to report.

#### % of regular employees who self-identified, by organization

<sup>&</sup>lt;3 Data suppressed; fewer than 3 employees in designated group.</p>

<sup>\*\*\*</sup> Data suppresed; organization has too few employees to report.