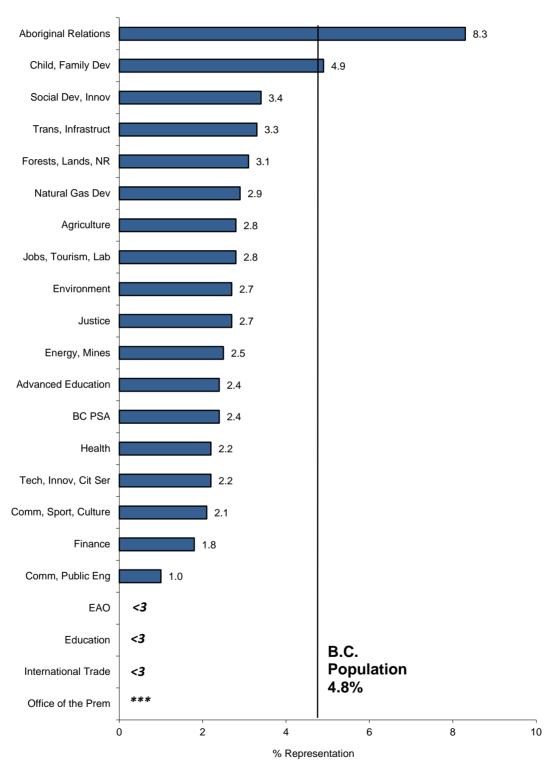

# **BC Public Service Aboriginal Peoples**

#### % of regular employees who self-identified, by organization

- <3 Data suppressed; fewer than 3 employees in designated group.</p>
- \*\*\* Data suppresed; organization has too few employees to report.