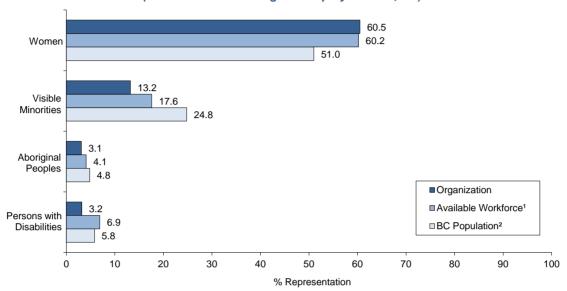

# BC Public Service Compared to the BC Workforce and Population

### Regular Employees (current number of Regular Employees = 23,261)