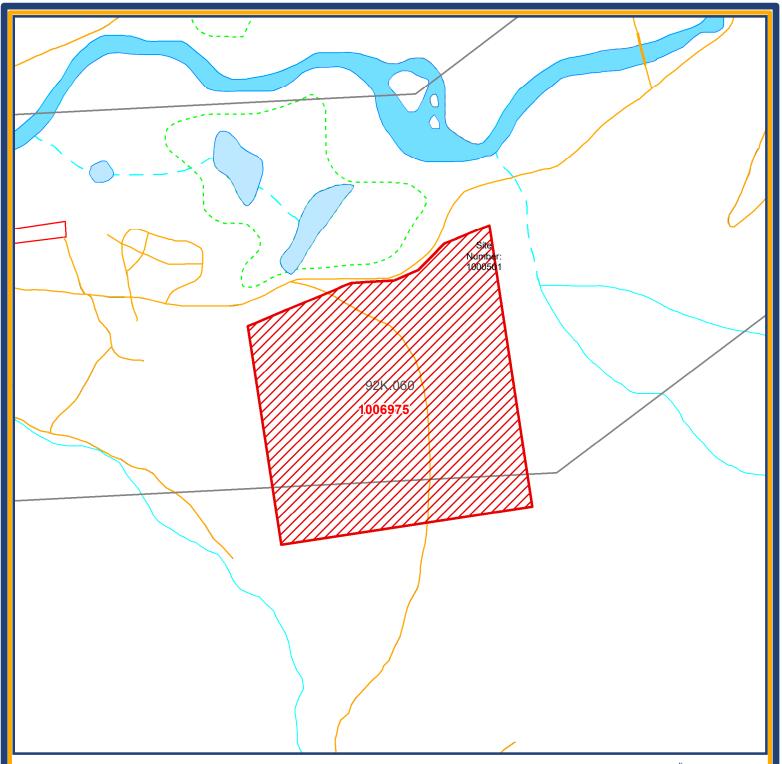

## Site 1006975 Racoon Pit

| Restriction     | No Registration - Mineral |  |               |                        |  |
|-----------------|---------------------------|--|---------------|------------------------|--|
| Mining Division | Vancouver                 |  | Land District | Range 1 Coast District |  |
| Map Scale       | 1:10,000                  |  | File Number   | 14280-03-1571          |  |
| Date            | November 29, 2022         |  | Hectares      | 44.3                   |  |
| BCGS Maps       | 92K.060                   |  |               |                        |  |