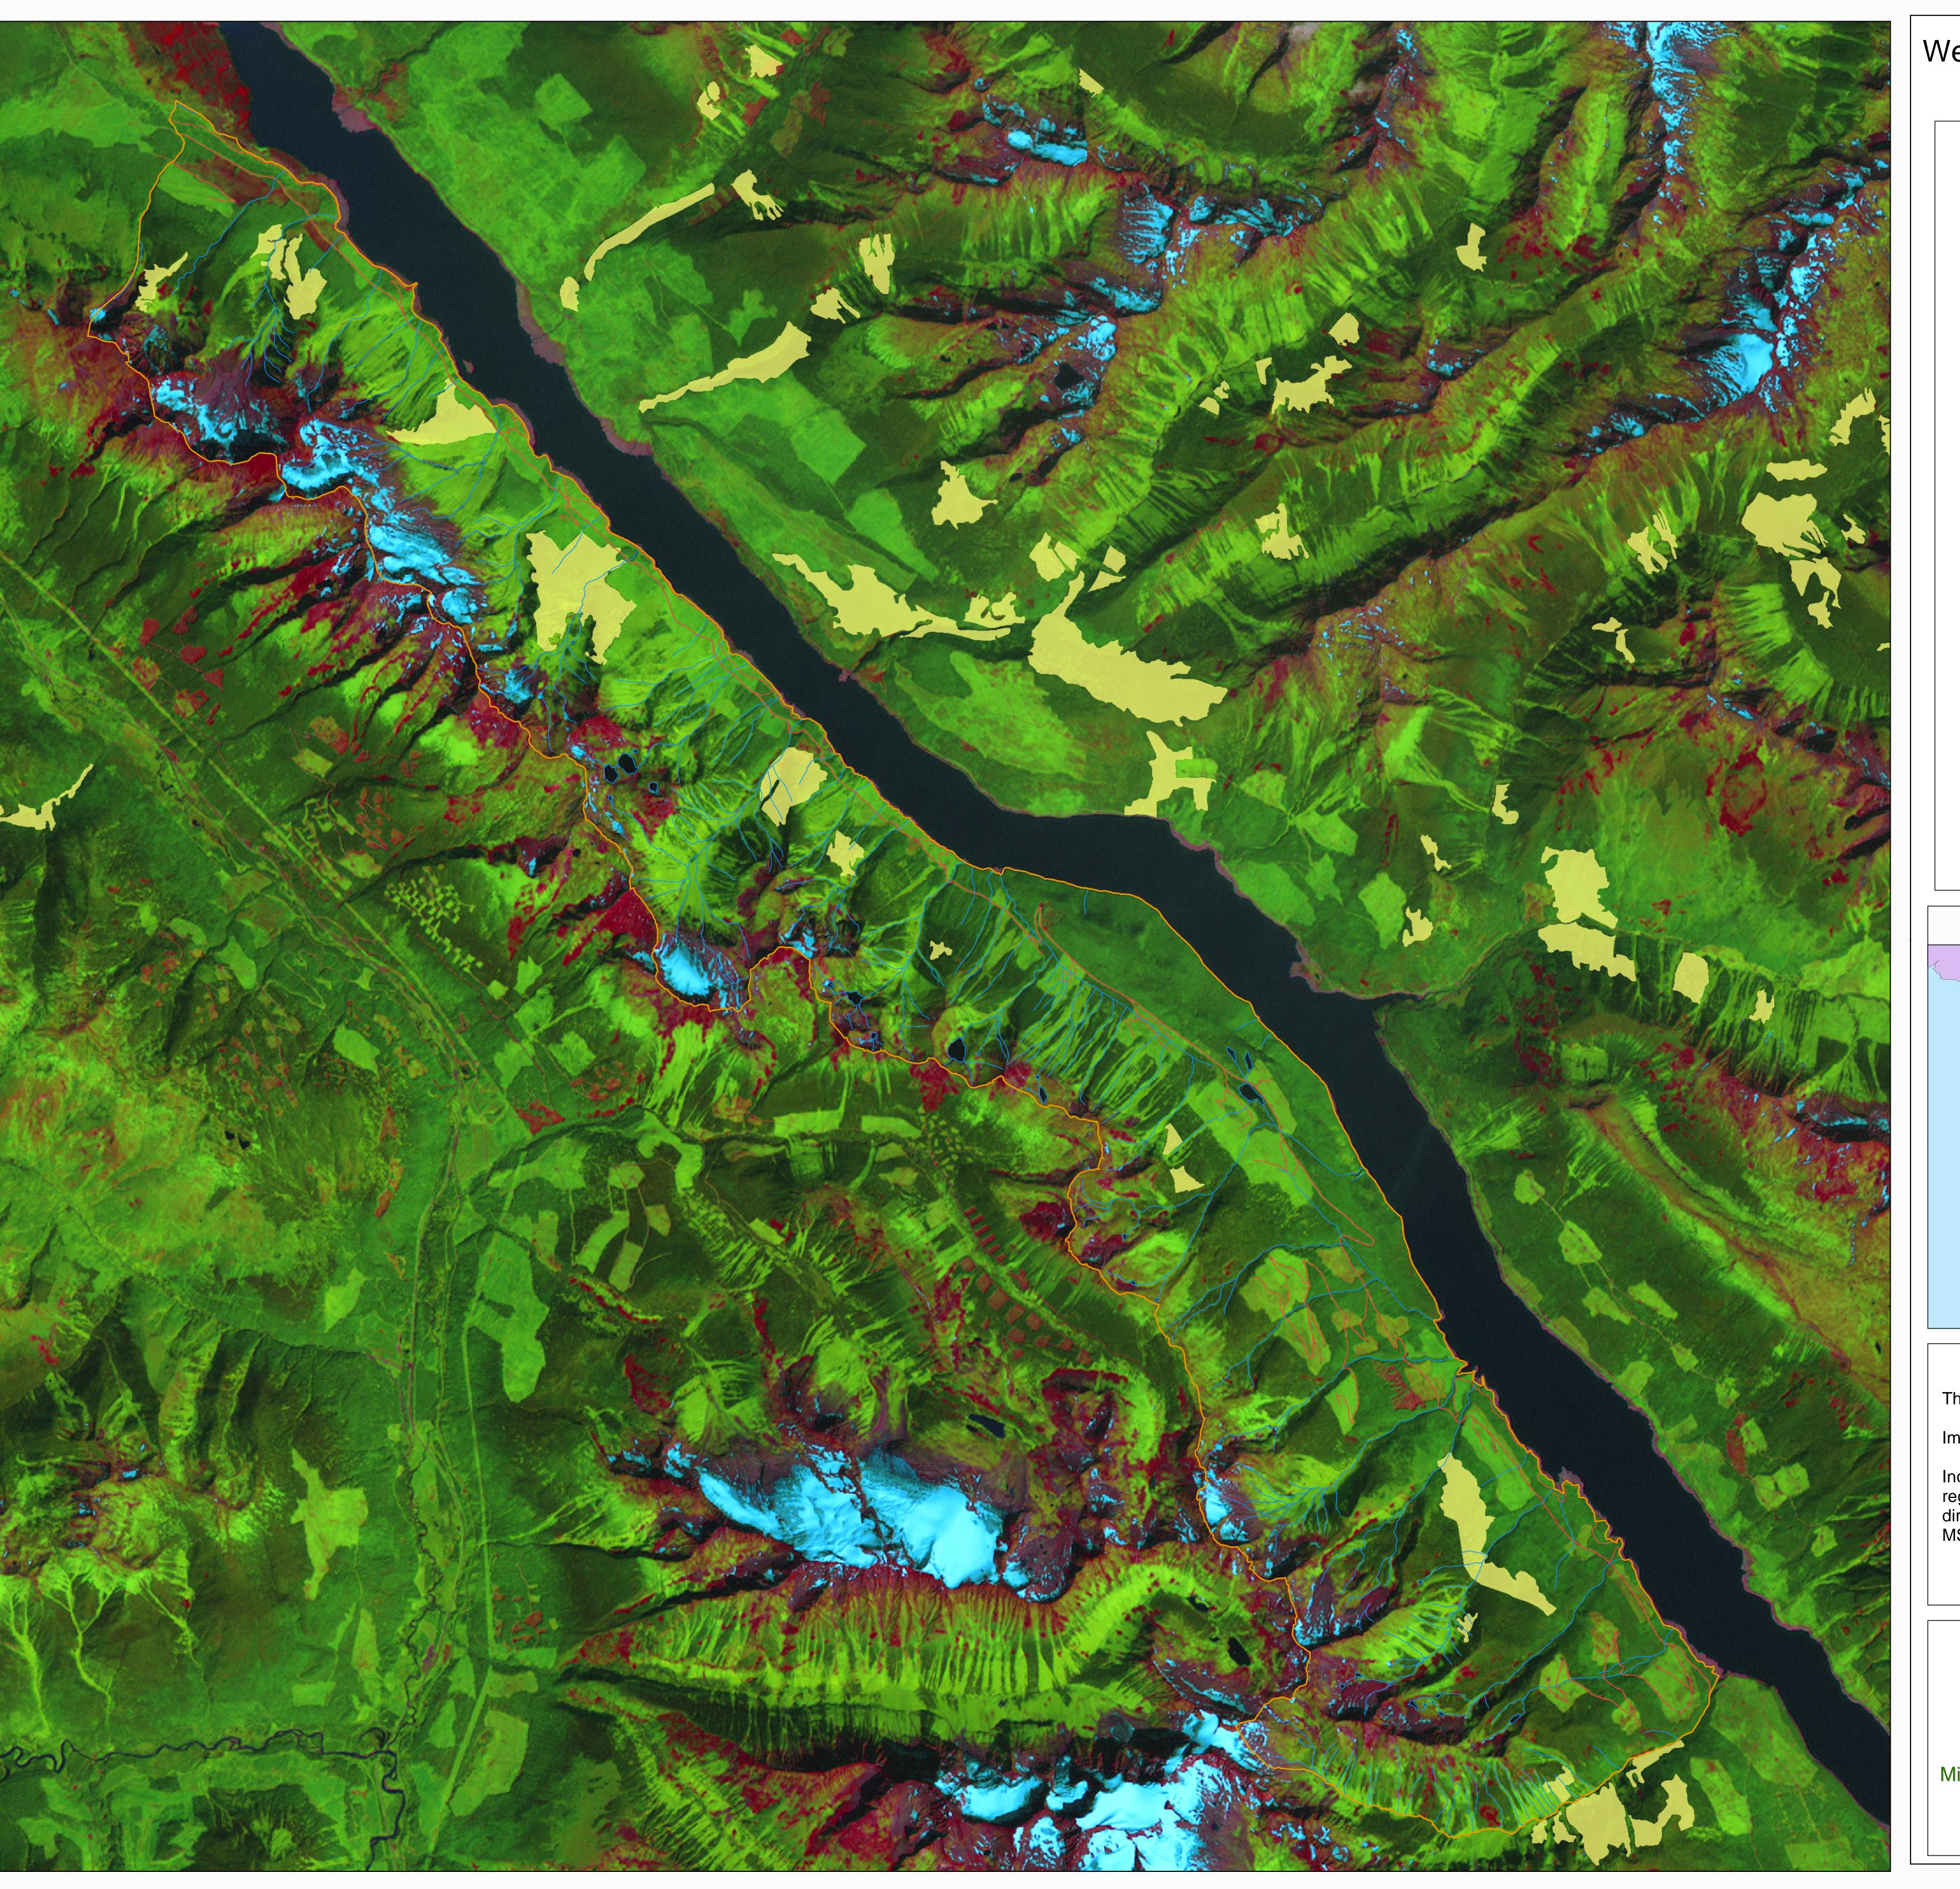

## West Kinbasket Landscape Unit: OGMA Placement

Kilometers

Data Sources and Notes

This map is a visual representation only.

Imagery: Landsat 7, 2001

Inquiries for duplicates of this map or for information regarding any Robson Valley projects should be directed to Beryl Nesbit, Habitat Planner MSRM, Prince George