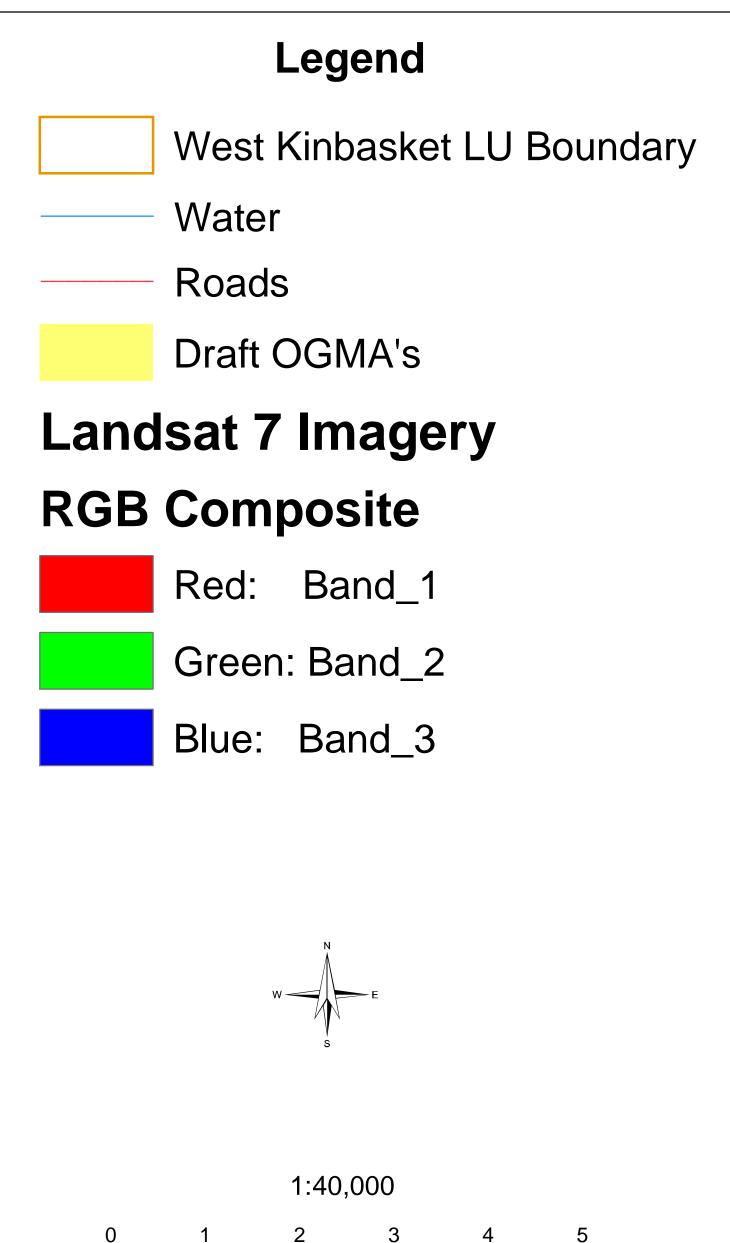

## West Kinbasket Landscape Unit: OGMA Placement

Kilometers

Data Sources and Notes

This map is a visual representation only.

Imagery: Landsat 7, 2001

Inquiries for duplicates of this map or for information regarding any Robson Valley projects should be directed to Beryl Nesbit, Habitat Planner MSRM, Prince George