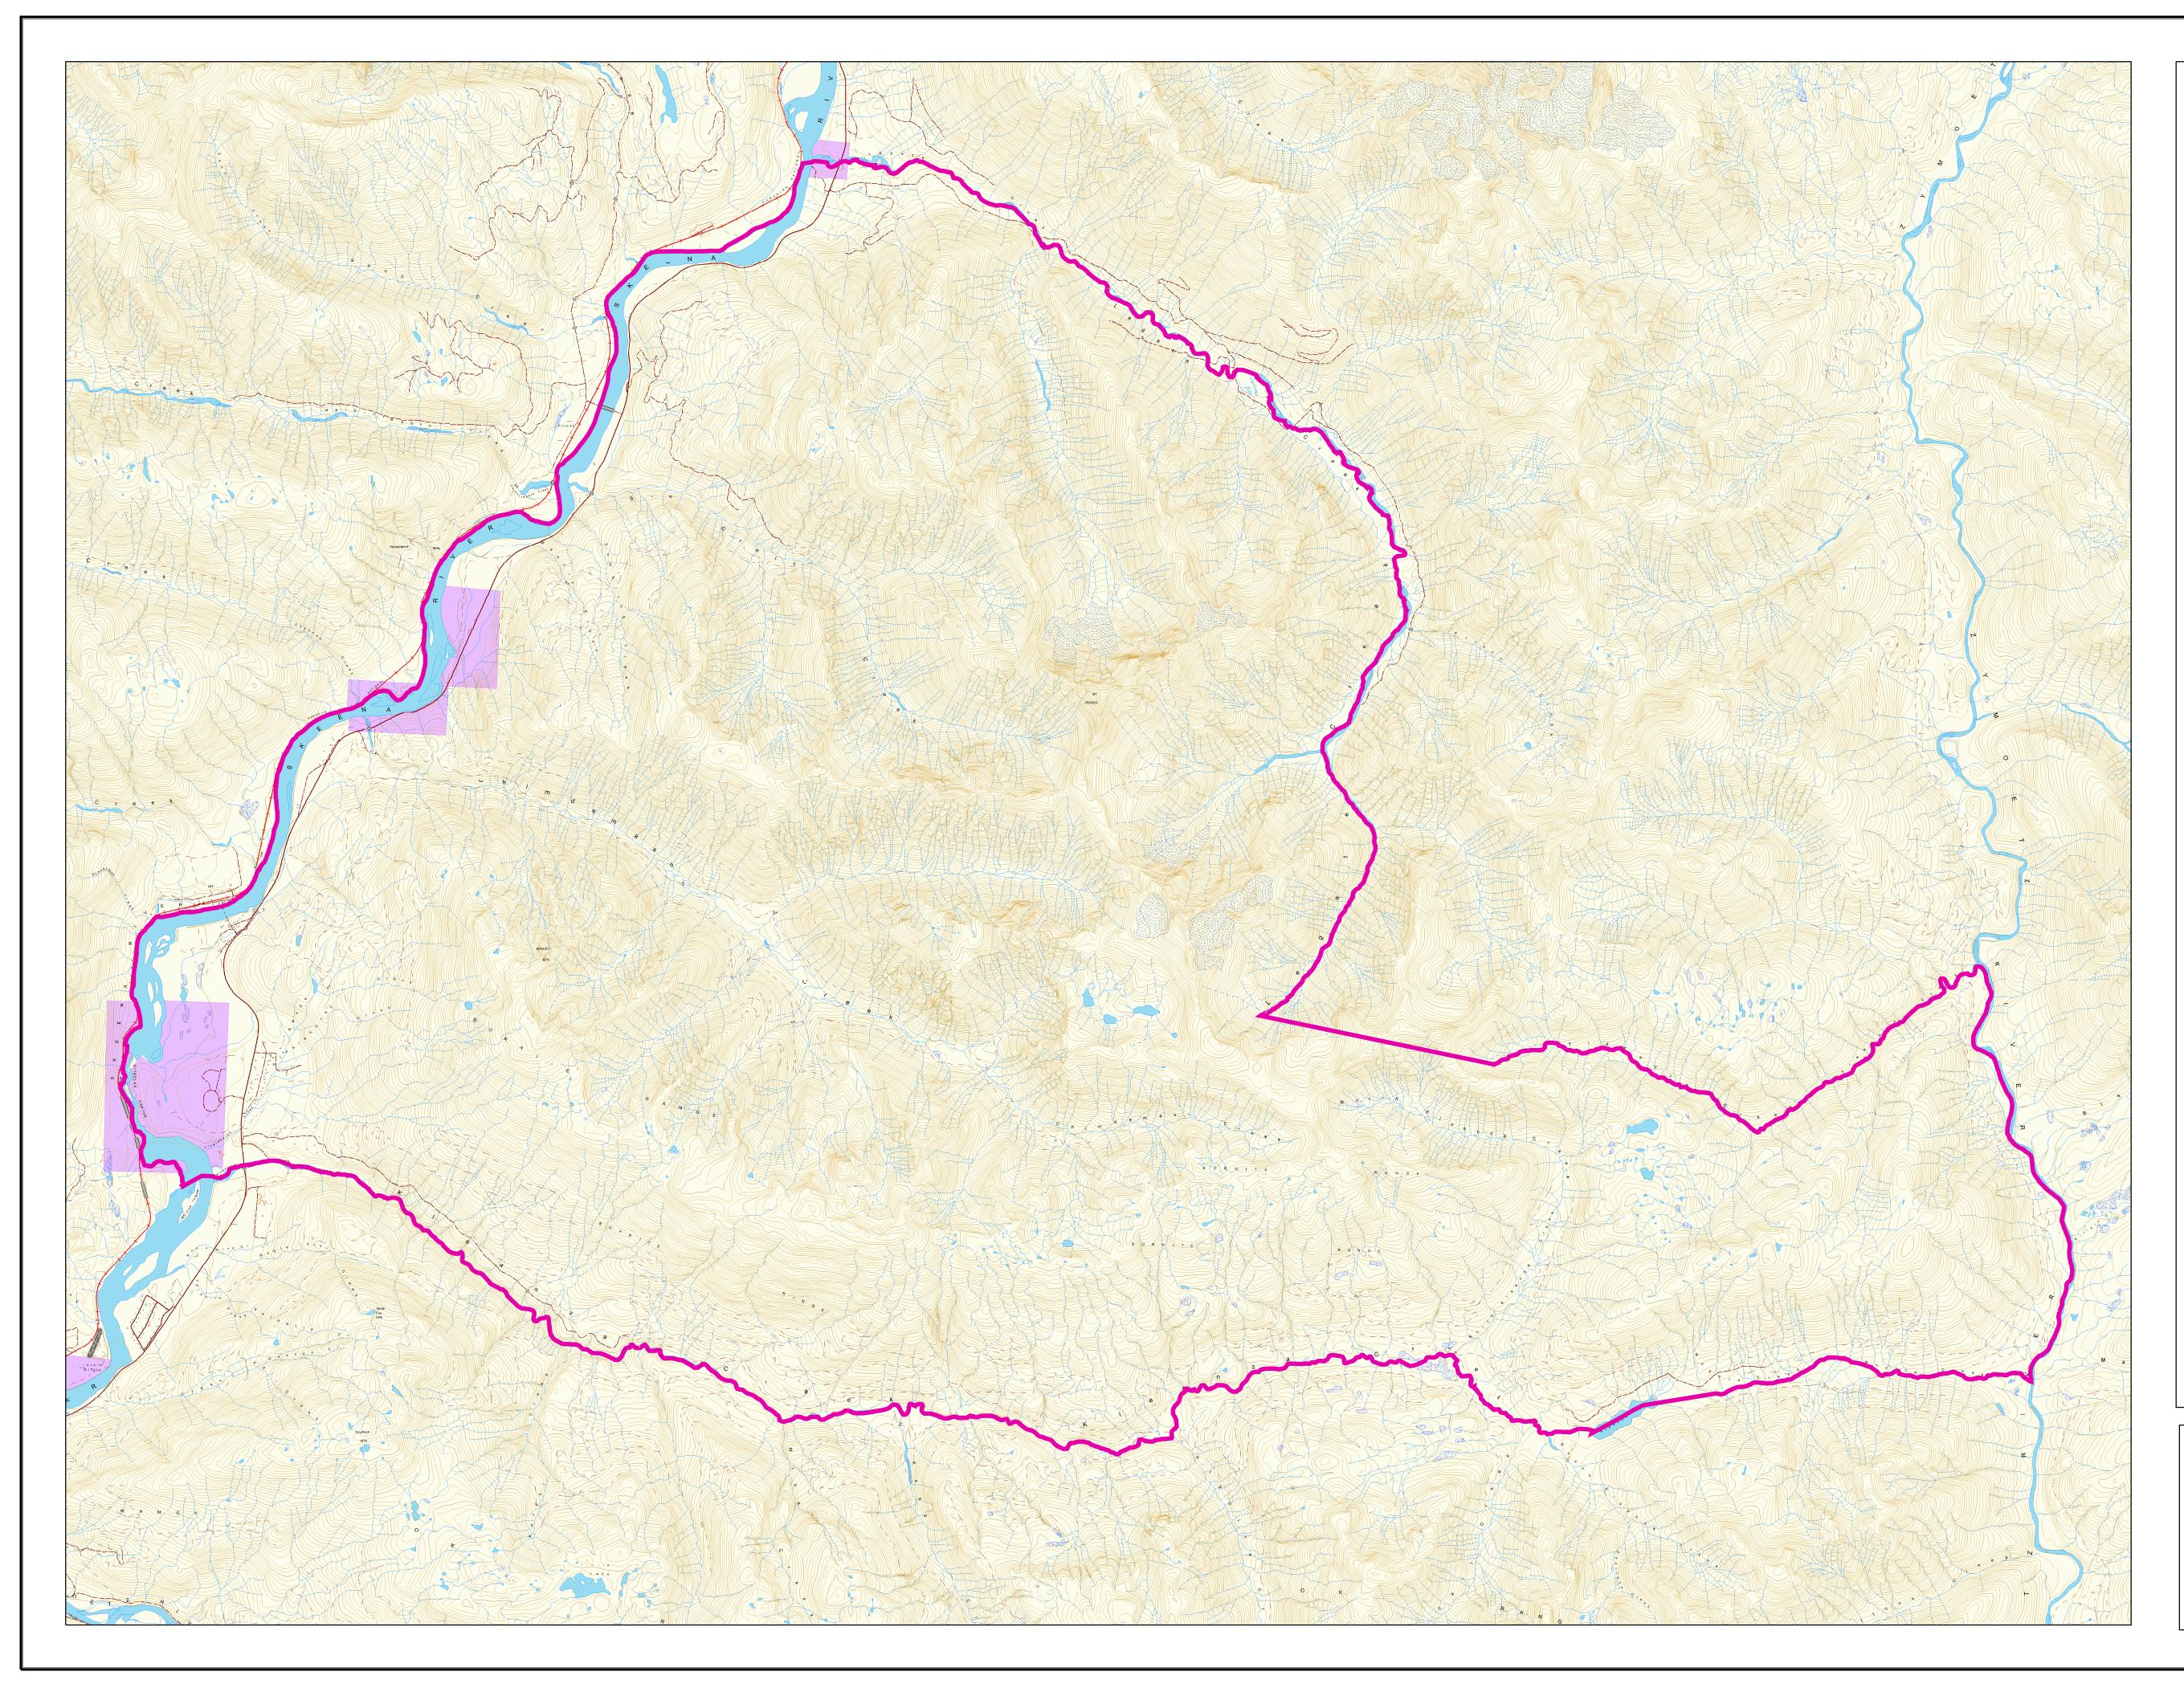

## 2006 / 2007 Mountain Goat Zone K of 6-09

| Legend                                                                                                 |   |
|--------------------------------------------------------------------------------------------------------|---|
| LEH Boundary                                                                                           |   |
| Contour Lines                                                                                          |   |
| FCODE                                                                                                  |   |
| —— Index contour(100m interval)                                                                        |   |
| Intermediate Contour (20m interval)                                                                    |   |
|                                                                                                        |   |
| Cultural Lines                                                                                         |   |
| FCODE<br>——— Cultural feature                                                                          |   |
| Built up area                                                                                          |   |
| Transmission line/pipeline                                                                             |   |
| Marsh/swamp                                                                                            |   |
| Glacier/snowfield                                                                                      |   |
| Transportation Lines                                                                                   |   |
| FCODE                                                                                                  |   |
| ——— Highway                                                                                            |   |
| —— Road, paved                                                                                         |   |
| Road, unpaved                                                                                          |   |
| – – – Road, rough                                                                                      |   |
| Trail                                                                                                  |   |
| Railway<br>Airfield                                                                                    |   |
| Airlieid<br>Bridge/tunnel                                                                              |   |
| Ferry route                                                                                            |   |
| Municipality                                                                                           |   |
| Water Lines                                                                                            |   |
| FCODE                                                                                                  |   |
| Watercourse - definite                                                                                 |   |
| Watercourse - indefinite                                                                               |   |
| Watercourses                                                                                           |   |
| Waterbody                                                                                              |   |
| Ocean                                                                                                  |   |
| Buildings                                                                                              |   |
| Indian Reserves                                                                                        |   |
| qnpa_bc region.english_name<br>Built up Areas                                                          |   |
| Cities                                                                                                 |   |
| Municipality                                                                                           |   |
| Terrestrial                                                                                            |   |
|                                                                                                        |   |
|                                                                                                        |   |
| These maps represent LEH zone boundaries only.                                                         |   |
| For other boundary information including, but not<br>limited to, species closed areas, management unit |   |
| boundaries, no hunting/shooting areas and motor vehicle restricted areas, refer to the appropriate     |   |
| regulations.<br>Road data is not up to date and roads depicted may                                     |   |
| not exist. New roads from 1995 onwards are not shown<br>on map.                                        |   |
|                                                                                                        |   |
|                                                                                                        |   |
|                                                                                                        |   |
|                                                                                                        |   |
|                                                                                                        |   |
| 0 0.35 0.7 1.4 2.1 2.8                                                                                 |   |
| Kilometers                                                                                             |   |
| Produced for:                                                                                          | ٦ |
| LEH                                                                                                    |   |
| Produced by:                                                                                           |   |
| Land Information BC                                                                                    |   |
| Integrated Land Management Agency                                                                      |   |
| Corporate Information Services                                                                         |   |
| Filepath: q:\projects\clients\wlap\leh\arcgis_06\leh_6-09_K.mxd<br>Projection/Datum: BC Albers         |   |
| Date Created: 2006, March 22<br>Created by: Victoria Service Center, LL                                |   |