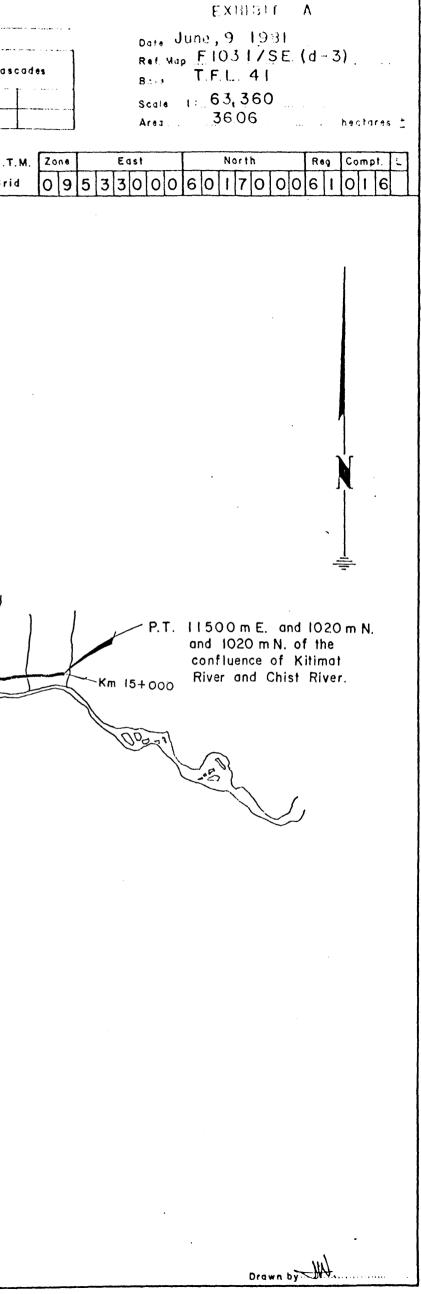

Therefore pursuant to section 53(1)(b)(ii) of the Forest Act, the following lands are herewith withdrawn from the lands described in Schedule "B" of the said Tree Farm Licence Number 41, namely, all that parcel or tract of land being more particularly shown in bold black on the plan attached hereto, and the said lands so withdrawn are and shall be henceforth no longer subject to or form any part of the said Tree Farm Licence Number 41.

Minister of Forests

| an a | nstrument No.9 to T.F.L. 41                         |                           |                                      |                               |
|------------------------------------------|-----------------------------------------------------|---------------------------|--------------------------------------|-------------------------------|
|                                          | Province of British Columbia<br>Ministry of Forests | MANAGEMENT U              | NIT TIMBER SUPPLY<br>Number 11 Kalum | AREA Pulpwood<br>Agreement Co |
|                                          | Forest Service                                      | Number T.F.L. 41<br>Block | Block<br>Sub - B                     | East<br>West                  |
|                                          | Forest Region Prince Rupert                         | 02                        | Land District Range 5 Coast          | U                             |
|                                          | District Kalum                                      |                           | Outline                              |                               |
| FS 357-A o                               | AIG 651                                             | Km 2+94<br>Dor Killing    | 942-549                              | Rive                          |