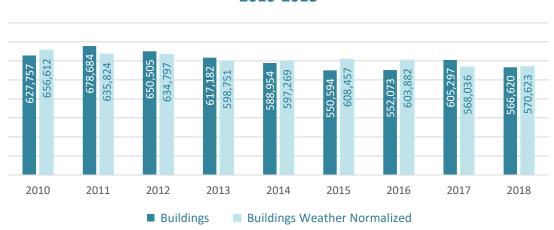

To weather normalize building emissions, the average temperature profile for a 30-year period is used to calculate the number of days buildings use energy to heat or cool (based on temperatures above or below 15°C)

#### Weather Normalization

Buildings generate approximately 75 percent of B.C.'s total provincial public sector emissions. The year-to-year weather changes affects the heating and cooling requirements in buildings. To enable year-to-year comparison of building-related emissions, figures are adjusted to remove weather effects. This is known as weather normalization. Facilitating greater emissions reductions means understanding how buildings perform outside of weather-related impacts.

## 2018's Weather Impact

Climate change is being felt across B.C. as average temperatures are increasingly variable, and extreme weather is becoming more frequent. In 2018, temperature records

were surpassed across the province as B.C. experienced record-breaking heat waves and cold snaps. Despite the record-setting events, B.C. generally had a warmer winter and cooler summer in 2018 compared to 2017. On this note, it is important to gauge energy use trends in buildings using weather normalized data. Since 2008, B.C.'s public sector has seen energy demand for heating drop slightly due to warmer winters. While energy demands for cooling are still much smaller than for heating, demand for cooling was 40 percent greater in 2018 than the weather normalized baseline (1981-2010).