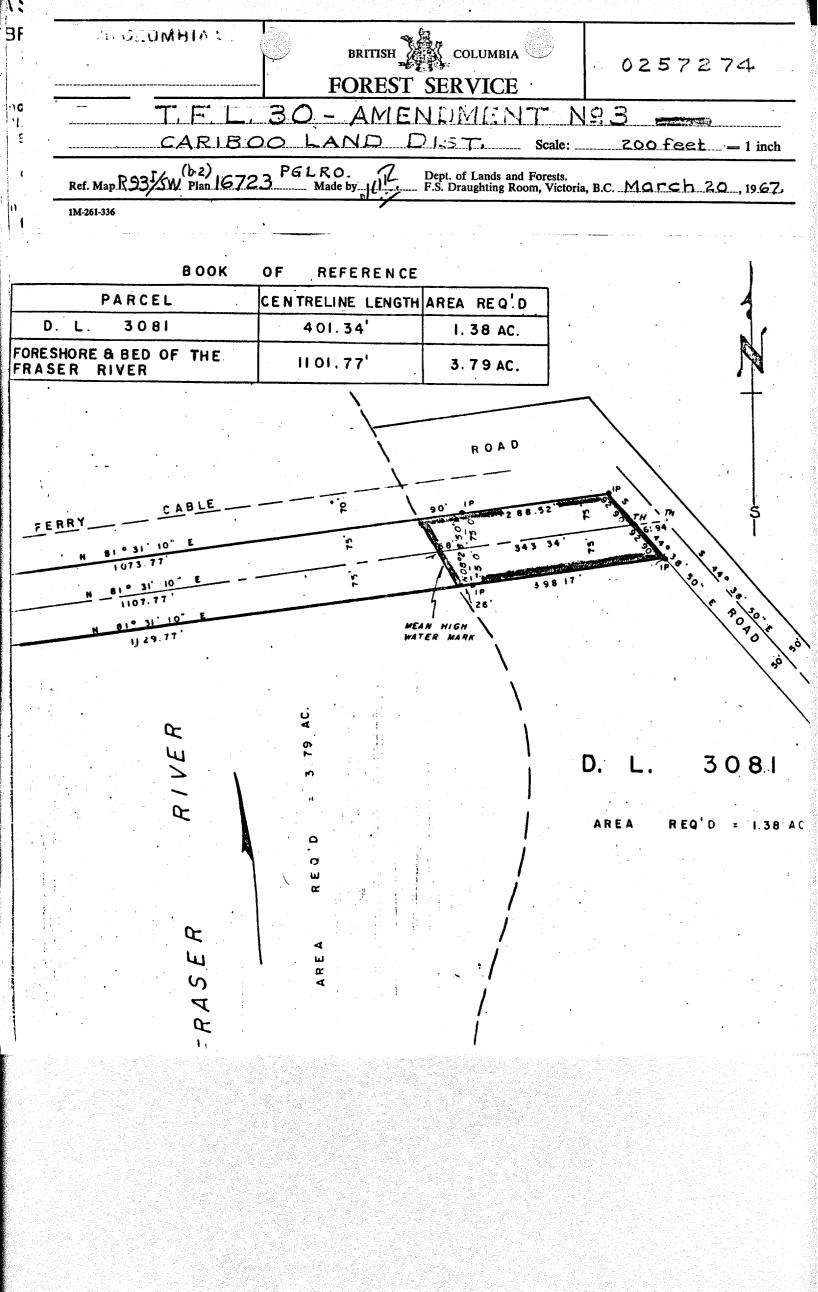

### AMENDMENT NUMBER 3

Whereas the lands described hereinafter are within Tree Farm Licence Number 30;

And whereas a right-of-way for a British Columbia Hydro and Power Authority powerline is required over the aforementioned lands;

Therefore pursuant to Clause 11 of the said Tree Farm Licence Number 30, the following lands are herewith withdrawn from the lands described in Schedule "B" of the said Tree Farm Licence;

"The British Columbia Hydro and Power Authority powerline right-of-way within Lot 3081, Cariboo Land District, containing 1.38 acres, as shown outlined in bold black on the sketch attached hereto."

and the lands so withdrawn are and shall be henceforth no longer subject to or form any part of the said Tree Farm Licence.

Minister of Lands, Forests, and Water Resources.